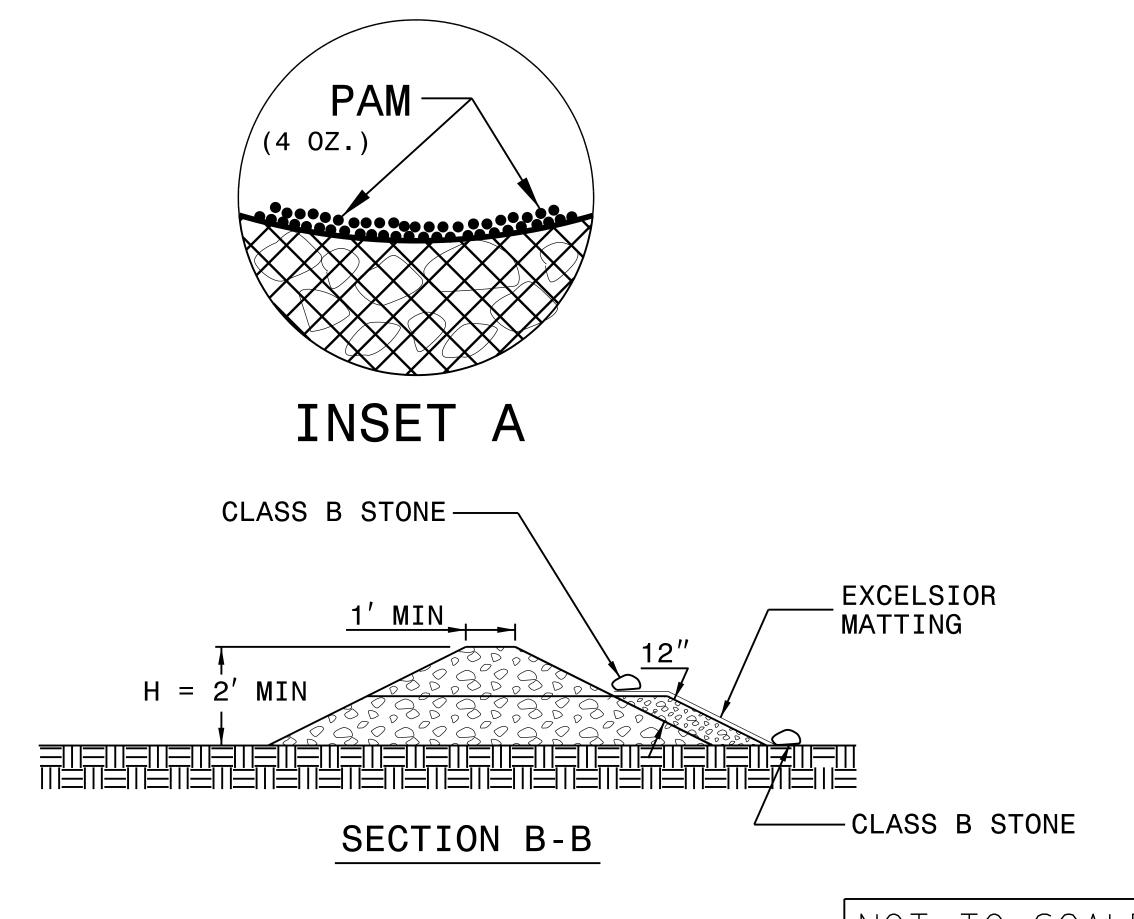

## NOTES:

INSTALL TEMPORARY ROCK SILT CHECK TYPE A IN ACCORDANCE WITH ROADWAY STANDARD DRAWING NO. 1633.01.

USE EXCELSIOR FOR MATTING MATERIAL AND ANCHOR MATTING SECTION AT TOP AND BOTTOM WITH CLASS B STONE.

PRIOR TO POLYACRYLAMIDE (PAM) APPLICATION, OBTAIN A SOIL SAMPLE FROM PROJECT LOCATION, AND FROM OFFSITE MATERIAL, AND ANALYZE FOR APPROPRIATE PAM FLOCCULANT TO BE APPLIED TO EACH ROCK SILT CHECK.

INITIALLY APPLY 4 OUNCES OF POLYACRYLAMIDE (PAM) TO TOP OF MATTING SECTION AND AFTER EVERY RAINFALL EVENT THAT EQUALS OR EXCEEDS 0.50 INCHES.