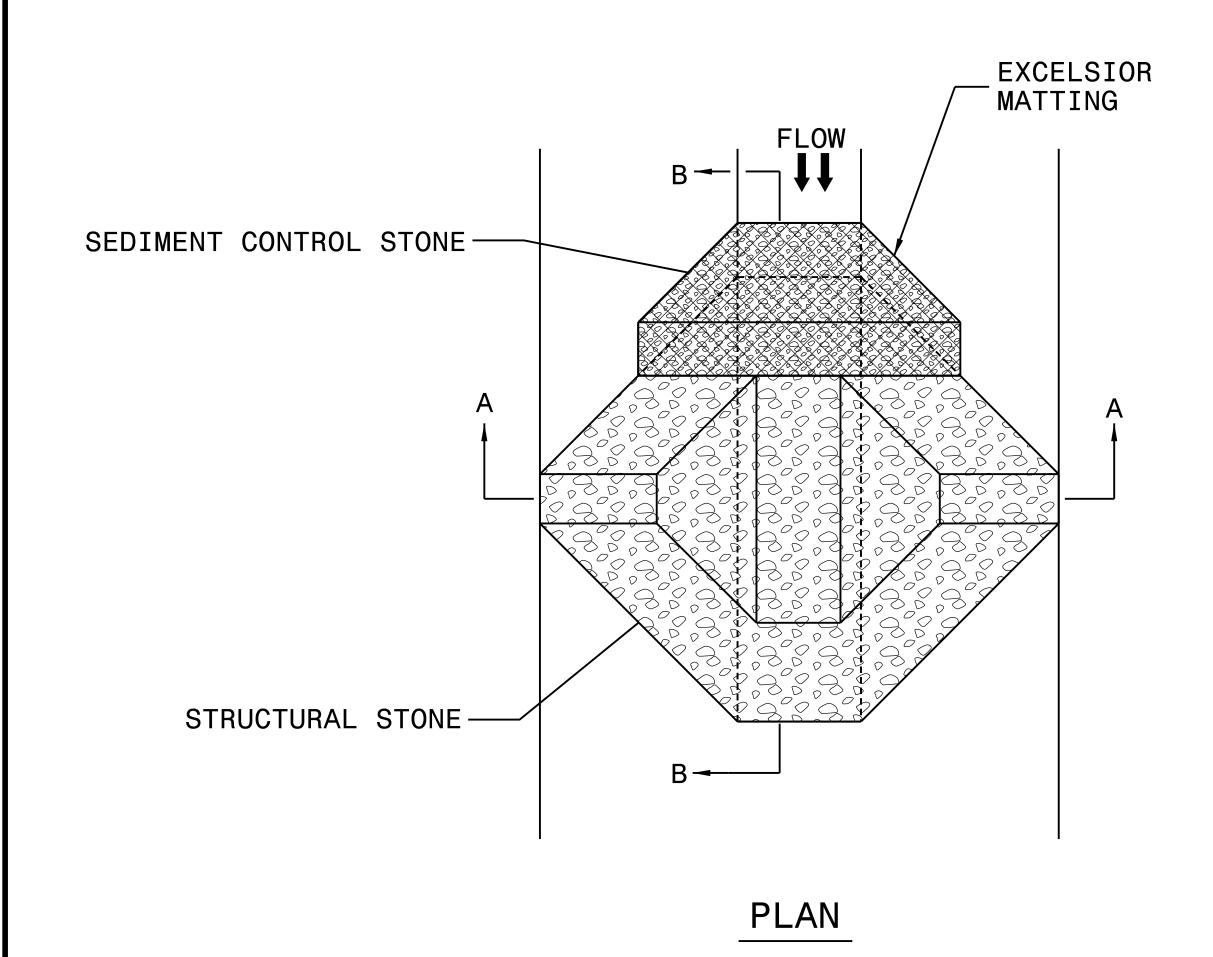

## TEMPORARY ROCK SILT CHECK TYPE 'A' WITH EXCELSIOR MATTING AND POLYACRYLAMIDE (PAM)

## NOTES:

INSTALL TEMPORARY ROCK SILT CHECK TYPE A IN ACCORDANCE WITH ROADWAY STANDARD DRAWING NO. 1633.01.

USE EXCELSIOR FOR MATTING MATERIAL AND ANCHOR MATTING SECTION AT TOP AND BOTTOM WITH CLASS B STONE.

PRIOR TO POLYACRYLAMIDE (PAM) APPLICATION, OBTAIN A SOIL SAMPLE FROM PROJECT LOCATION, AND FROM OFFSITE MATERIAL, AND ANALYZE FOR APPROPRIATE PAM FLOCCULANT TO BE APPLIED TO EACH ROCK SILT CHECK.

INITIALLY APPLY 4 OUNCES OF POLYACRYLAMIDE (PAM) TO TOP OF MATTING SECTION AND AFTER EVERY RAINFALL EVENT THAT EQUALS OR EXCEEDS 0.50 INCHES.