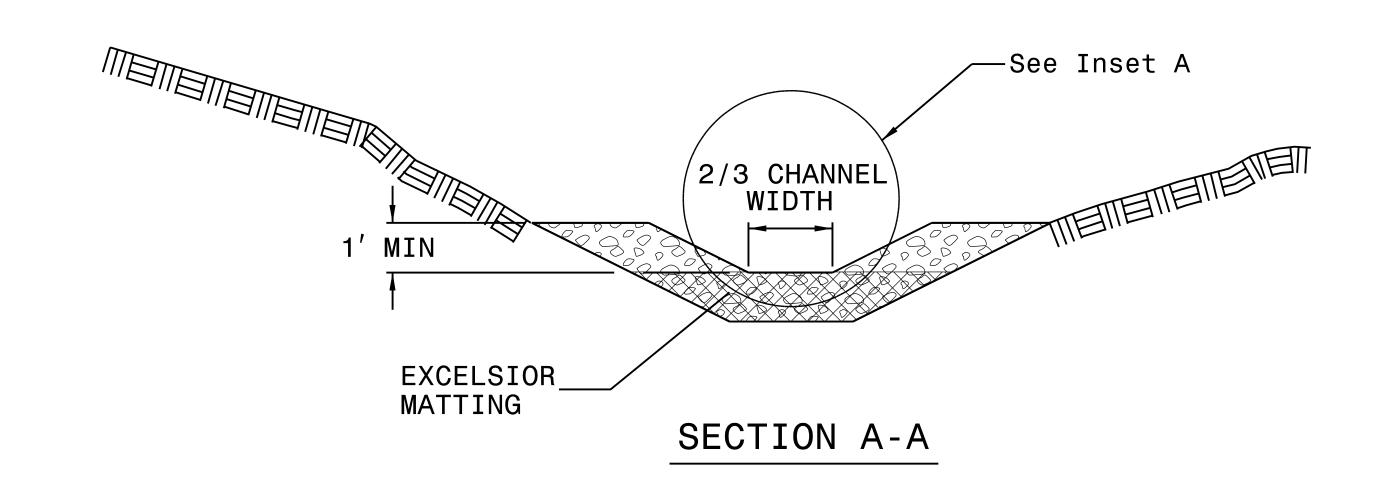

## TEMPORARY ROCK SILT CHECK TYPE 'A' WITH EXCELSIOR MATTING AND POLYACRYLAMIDE (PAM)

## NOTES:

INSTALL TEMPORARY ROCK SILT CHECK TYPE A IN ACCORDANCE WITH ROADWAY STANDARD DRAWING NO. 1633.01.

USE EXCELSIOR FOR MATTING MATERIAL AND ANCHOR MATTING SECTION AT TOP AND BOTTOM WITH CLASS B STONE.

PRIOR TO POLYACRYLAMIDE (PAM) APPLICATION, OBTAIN A SOIL SAMPLE FROM PROJECT LOCATION, AND FROM OFFSITE MATERIAL, AND ANALYZE FOR APPROPRIATE PAM FLOCCULANT TO BE APPLIED TO EACH ROCK SILT CHECK.

INITIALLY APPLY 4 OUNCES OF POLYACRYLAMIDE (PAM) TO TOP OF MATTING SECTION AND AFTER EVERY RAINFALL EVENT THAT EQUALS OR EXCEEDS 0.50 INCHES.