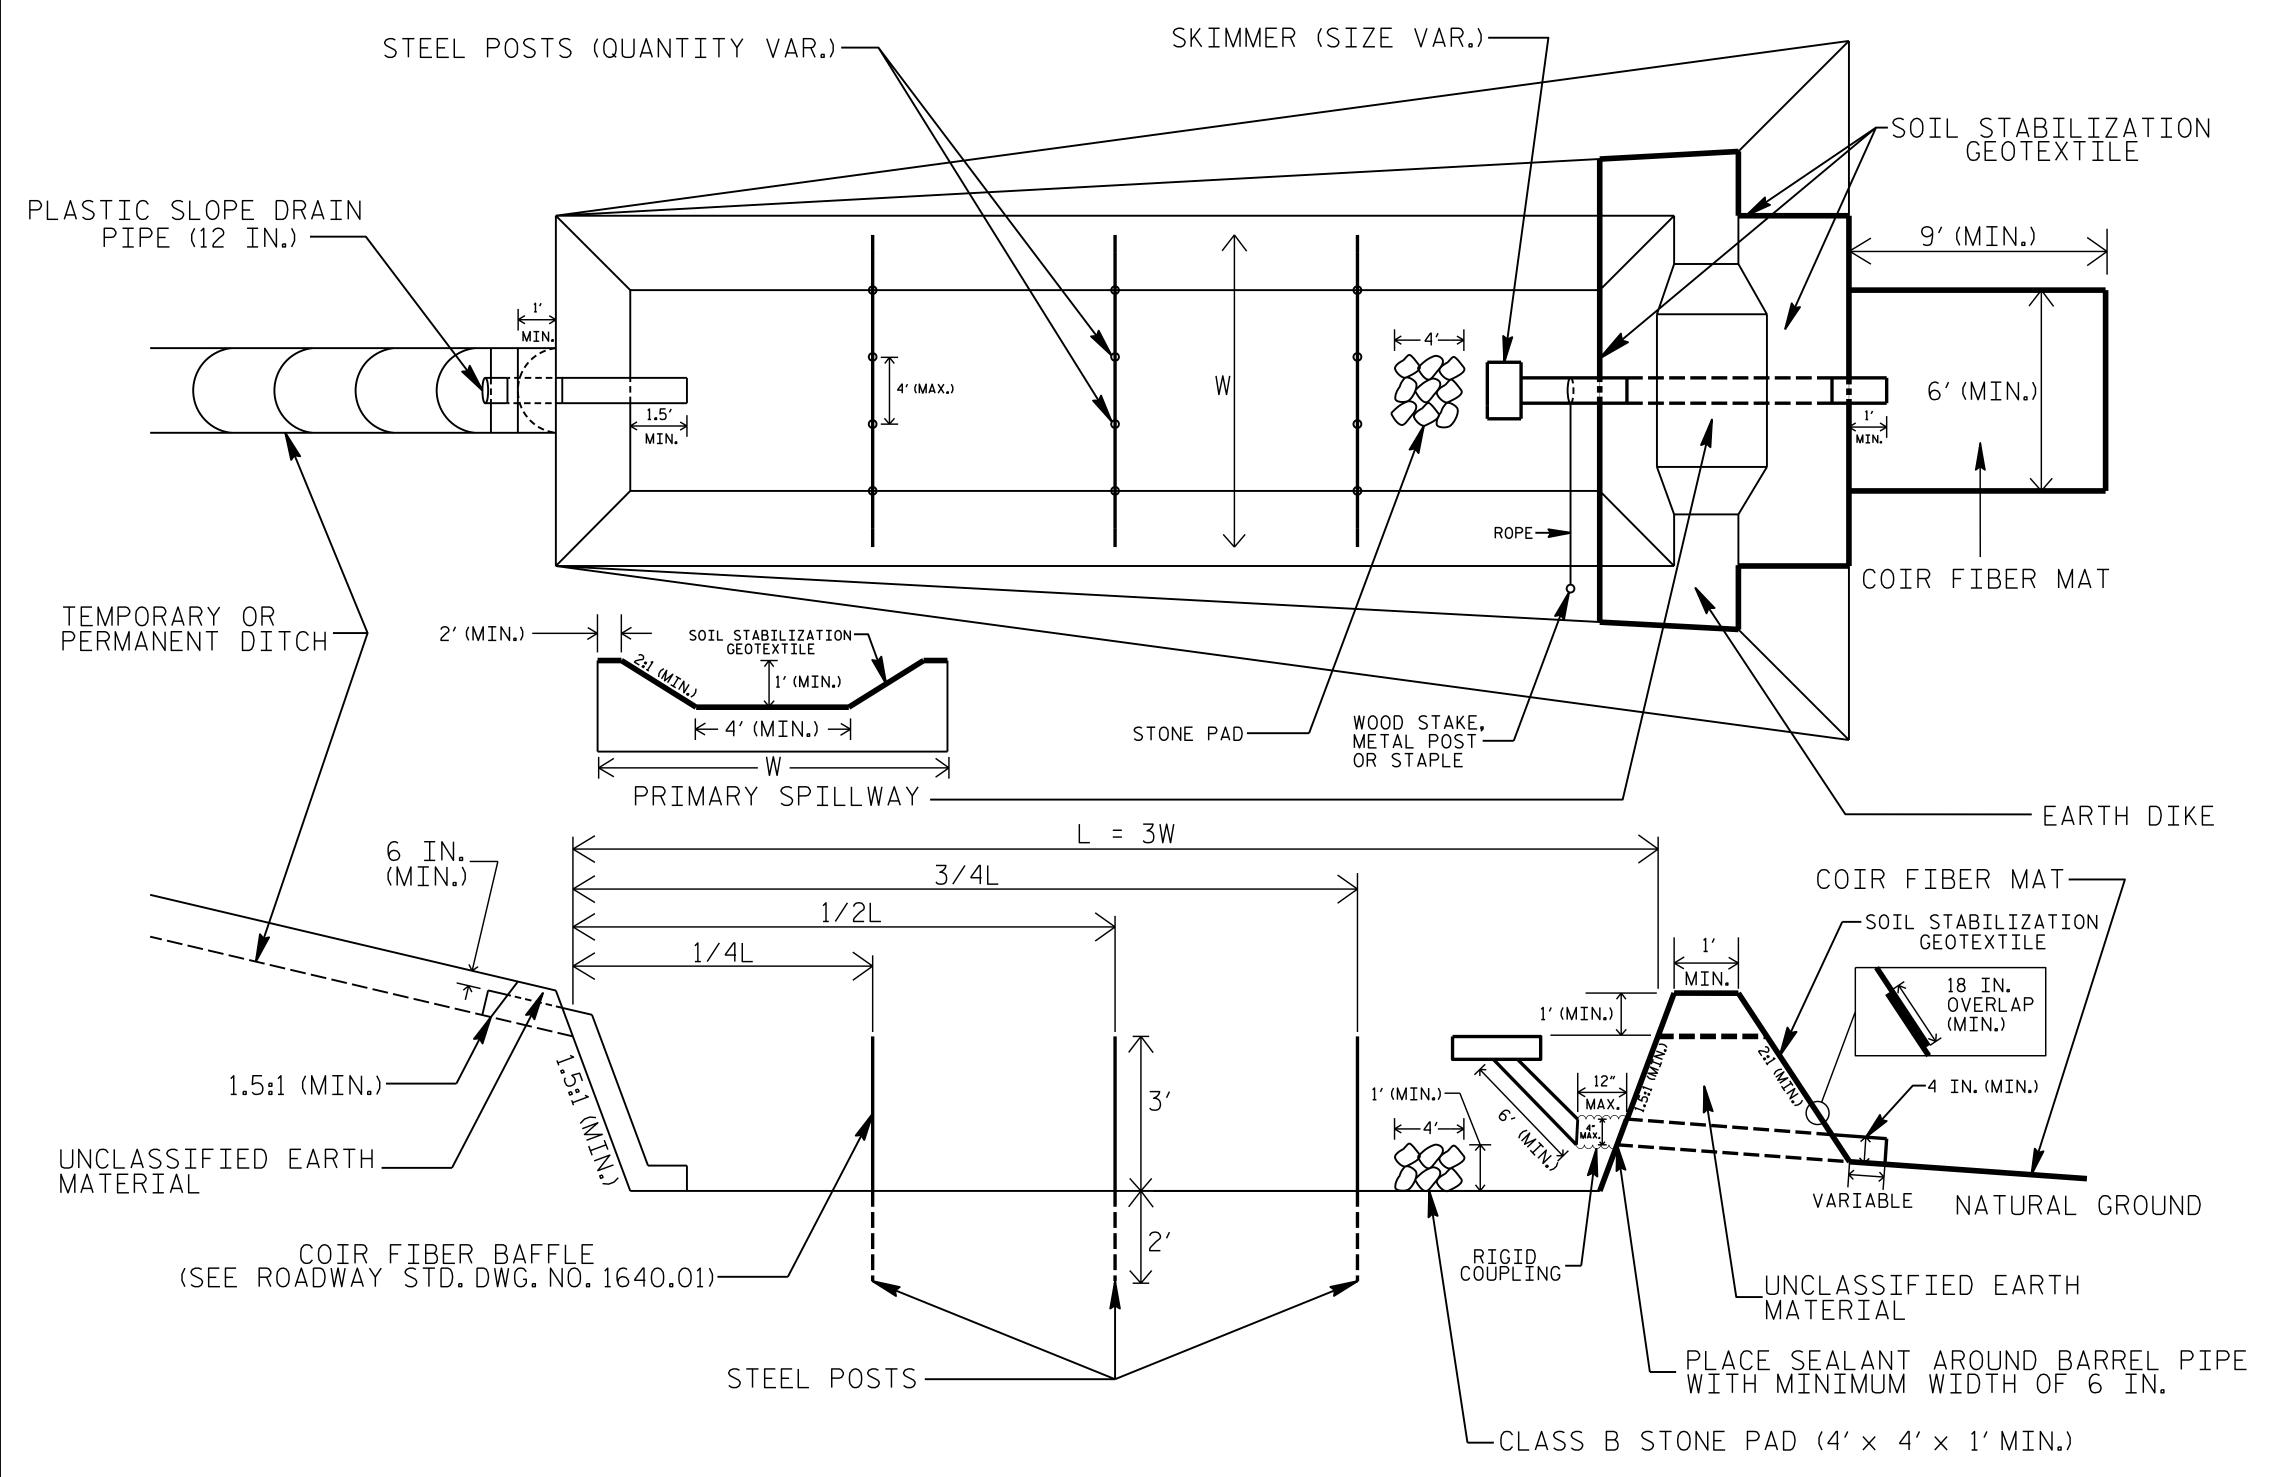

## SKIMMER BASIN WITH BAFFLES DETAIL

## NOTES

- 1. SEED AND PLACE MATTING FOR EROSION CONTROL ON INTERIOR AND EXTERIOR SIDESLOPES.
- 2. LIMIT EARTH DIKE HEIGHT TO 5 FT.

- 3. FOR BASIN DEPTH OF 3 FT., THE MINIMUM BASIN WIDTH SHALL BE 9 FT.
  4. DETERMINE PRIMARY SPILLWAY WEIR LENGTH (FT.) USING Q/O.4, WHERE Q IS FLOW RATE (CFS) INTO BASIN.
  5. PLASTIC SLOPE DRAIN PIPE AT INLET OF BASIN MAY BE REPLACED BY FILTRATION GEOTEXTILE OR TARP AS DIRECTED.

6. SOIL STABILIZATION GEOTEXTILE FOR PRIMARY SPILLWAY SHALL BE ONE CONTINUOUS PIECE OF MATERIAL OR OVERLAPPED 18 IN. (MIN.).