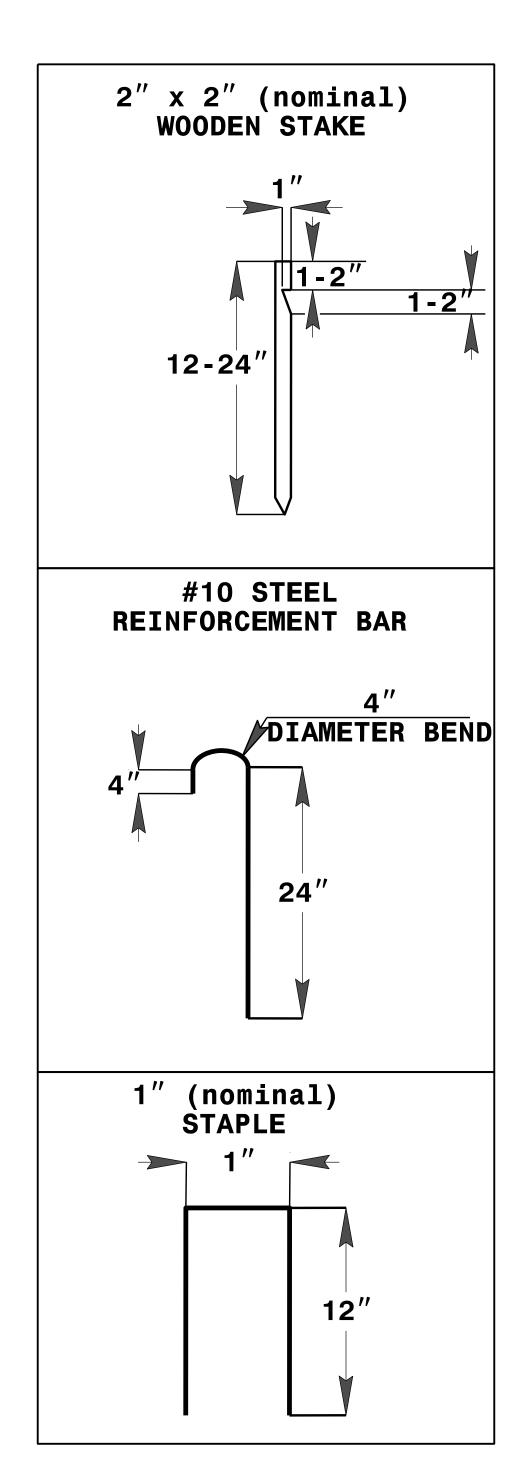

PROJECT REFERENCE NO. BR-0044 EC-02 R/W SHEET NO.

## SKIMMER BASIN WITH BAFFLES DETAIL





## COIR FIBER MAT ANCHOR OPTIONS

## NOTES

- 1. SEED AND PLACE MATTING FOR EROSION CONTROL ON INTERIOR AND EXTERIOR SIDESLOPES.
- 2. LIMIT EARTH DIKE HEIGHT TO 5 FT.

- 3. FOR BASIN DEPTH OF 3 FT., THE MINIMUM BASIN WIDTH SHALL BE 9 FT.
  4. DETERMINE PRIMARY SPILLWAY WEIR LENGTH (FT.) USING Q/O.4, WHERE Q IS FLOW RATE (CFS) INTO BASIN.
  5. PLASTIC SLOPE DRAIN PIPE AT INLET OF BASIN MAY BE REPLACED BY FILTRATION GEOTEXTILE OR TARP AS DIRECTED.

6. SOIL STABILIZATION GEOTEXTILE FOR PRIMARY SPILLWAY SHALL BE ONE CONTINUOUS PIECE OF MATERIAL OR OVERLAPPED 18 IN. (MIN.).