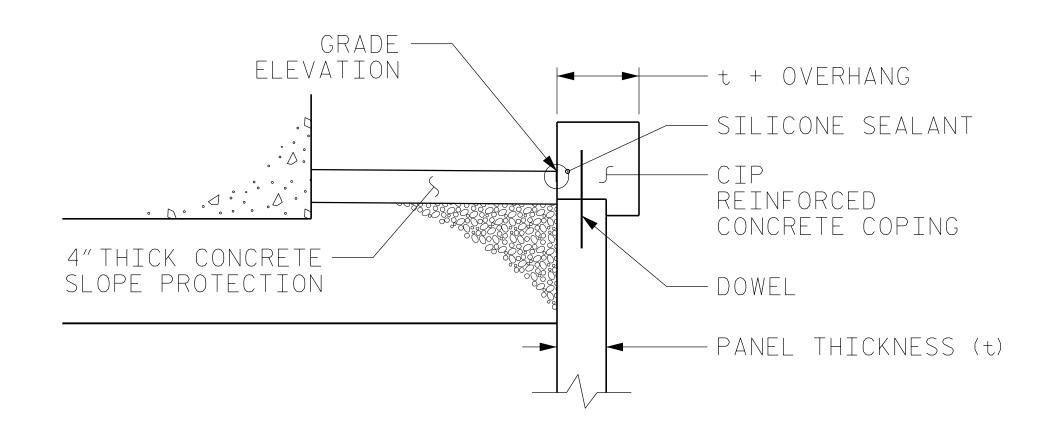

## COPING DETAILS

AT THE CONTRACTOR'S OPTION, CONNECT COPING TO PANELS WITH DOWELS OR EXTEND COPING DOWN BACK OF PANELS.

PRECAST PANELS LEVELING PAD STEP DETAIL

PROJECT NO.: I-5987B

ROBESON COUNTY

STATION: