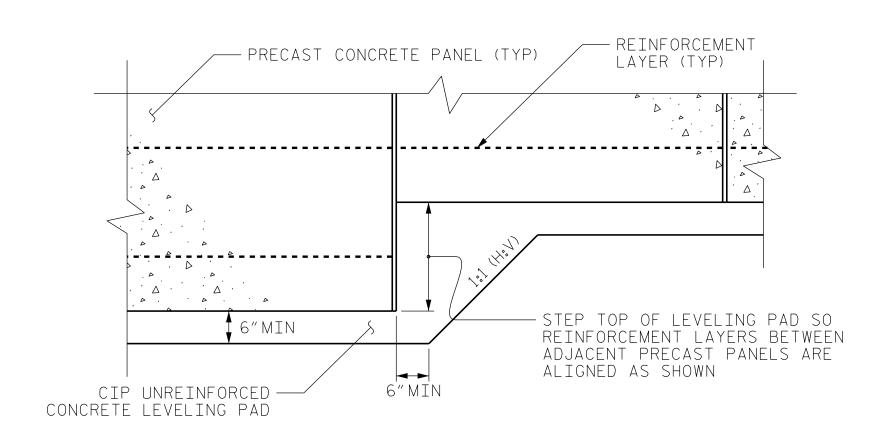

## COPING DETAILS

AT THE CONTRACTOR'S OPTION, CONNECT COPING TO PANELS WITH DOWELS OR EXTEND COPING DOWN BACK OF PANELS.

PRECAST PANELS LEVELING PAD STEP DETAIL

PROJECT NO.: I-5987B

ROBESON COUNTY

STATION: