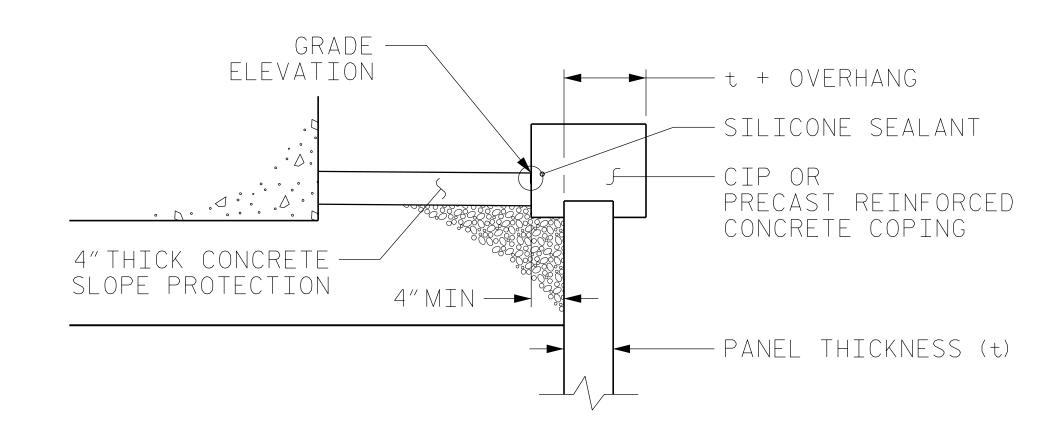

## COPING DETAILS

AT THE CONTRACTOR'S OPTION, CONNECT COPING TO PANELS WITH DOWELS OR EXTEND COPING DOWN BACK OF PANELS.

PRECAST PANELS LEVELING PAD STEP DETAIL

PROJECT NO.: I-5987B

ROBESON COUNTY

STATION: