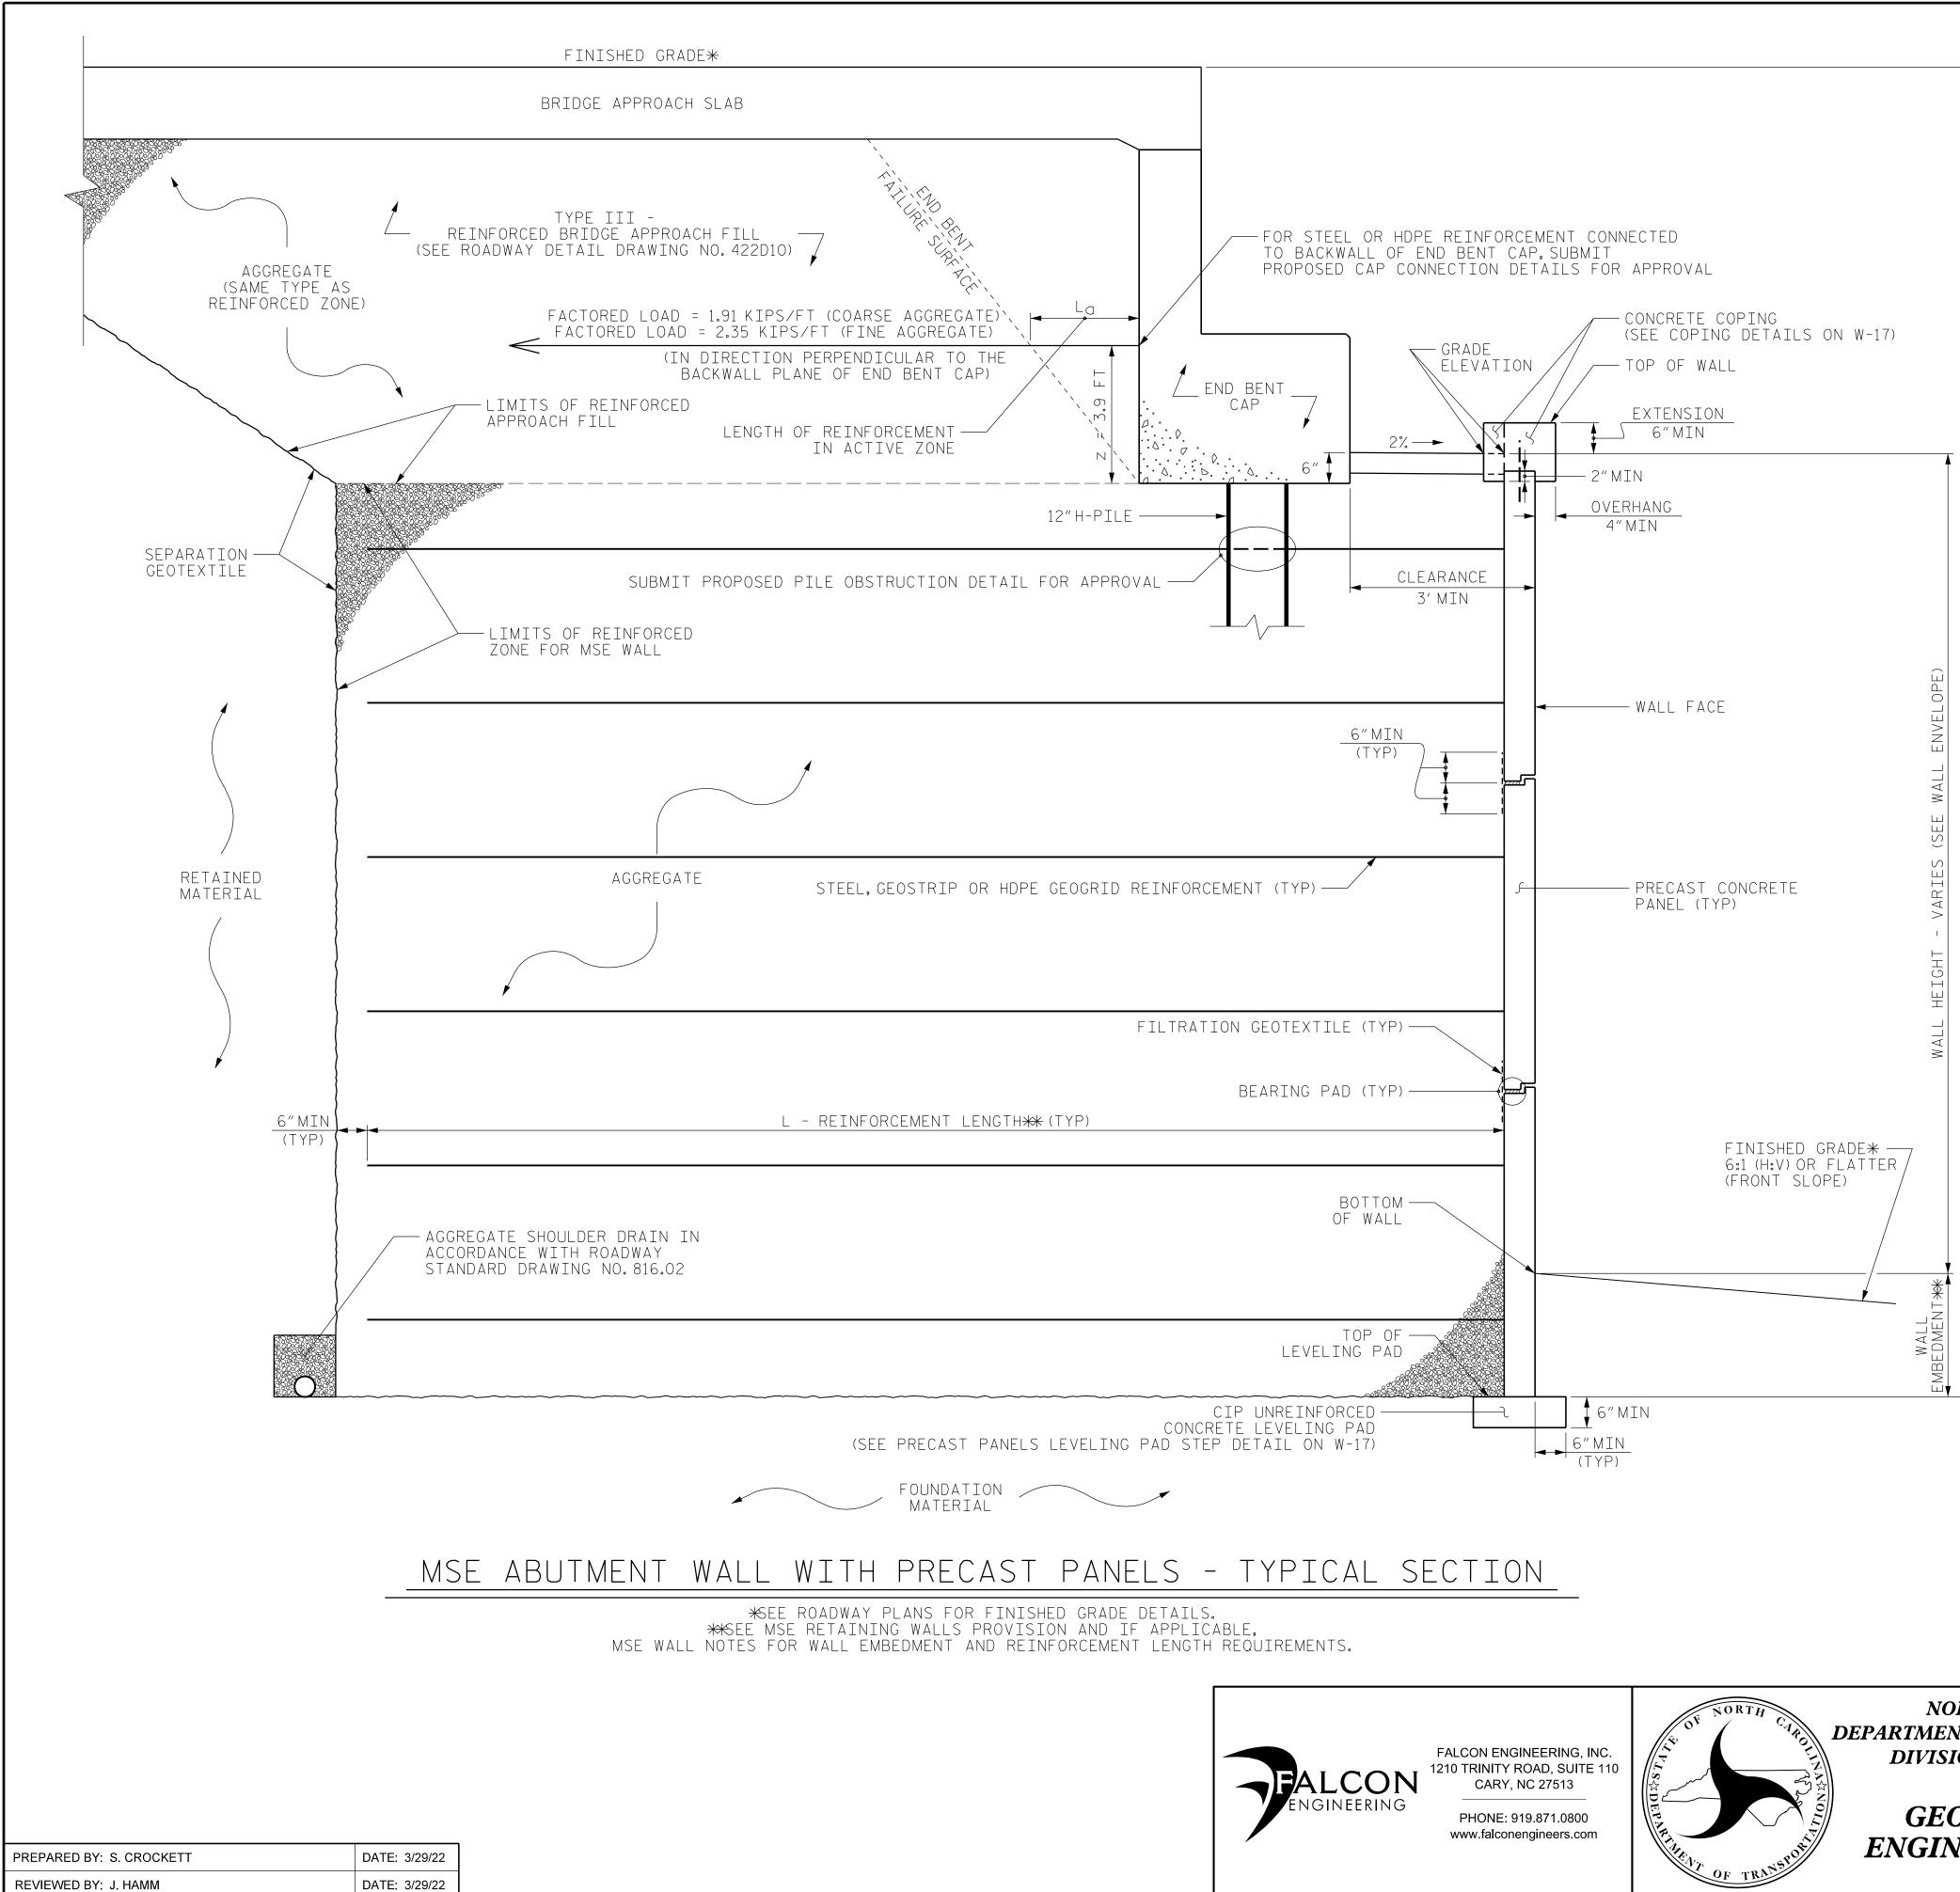

## MSE WALL WITH PANELS TYPICAL FOR RETAINING WALLS. NO. W5A AND W5B

| REVISIONS |    |      |     |    |      | SHEET |
|-----------|----|------|-----|----|------|-------|
| NO.       | BY | DATE | NO. | BY | DATE | NO.   |
| 1         |    |      | 3   |    |      | W-11  |
| 2         |    |      | 4   |    |      | VV-11 |