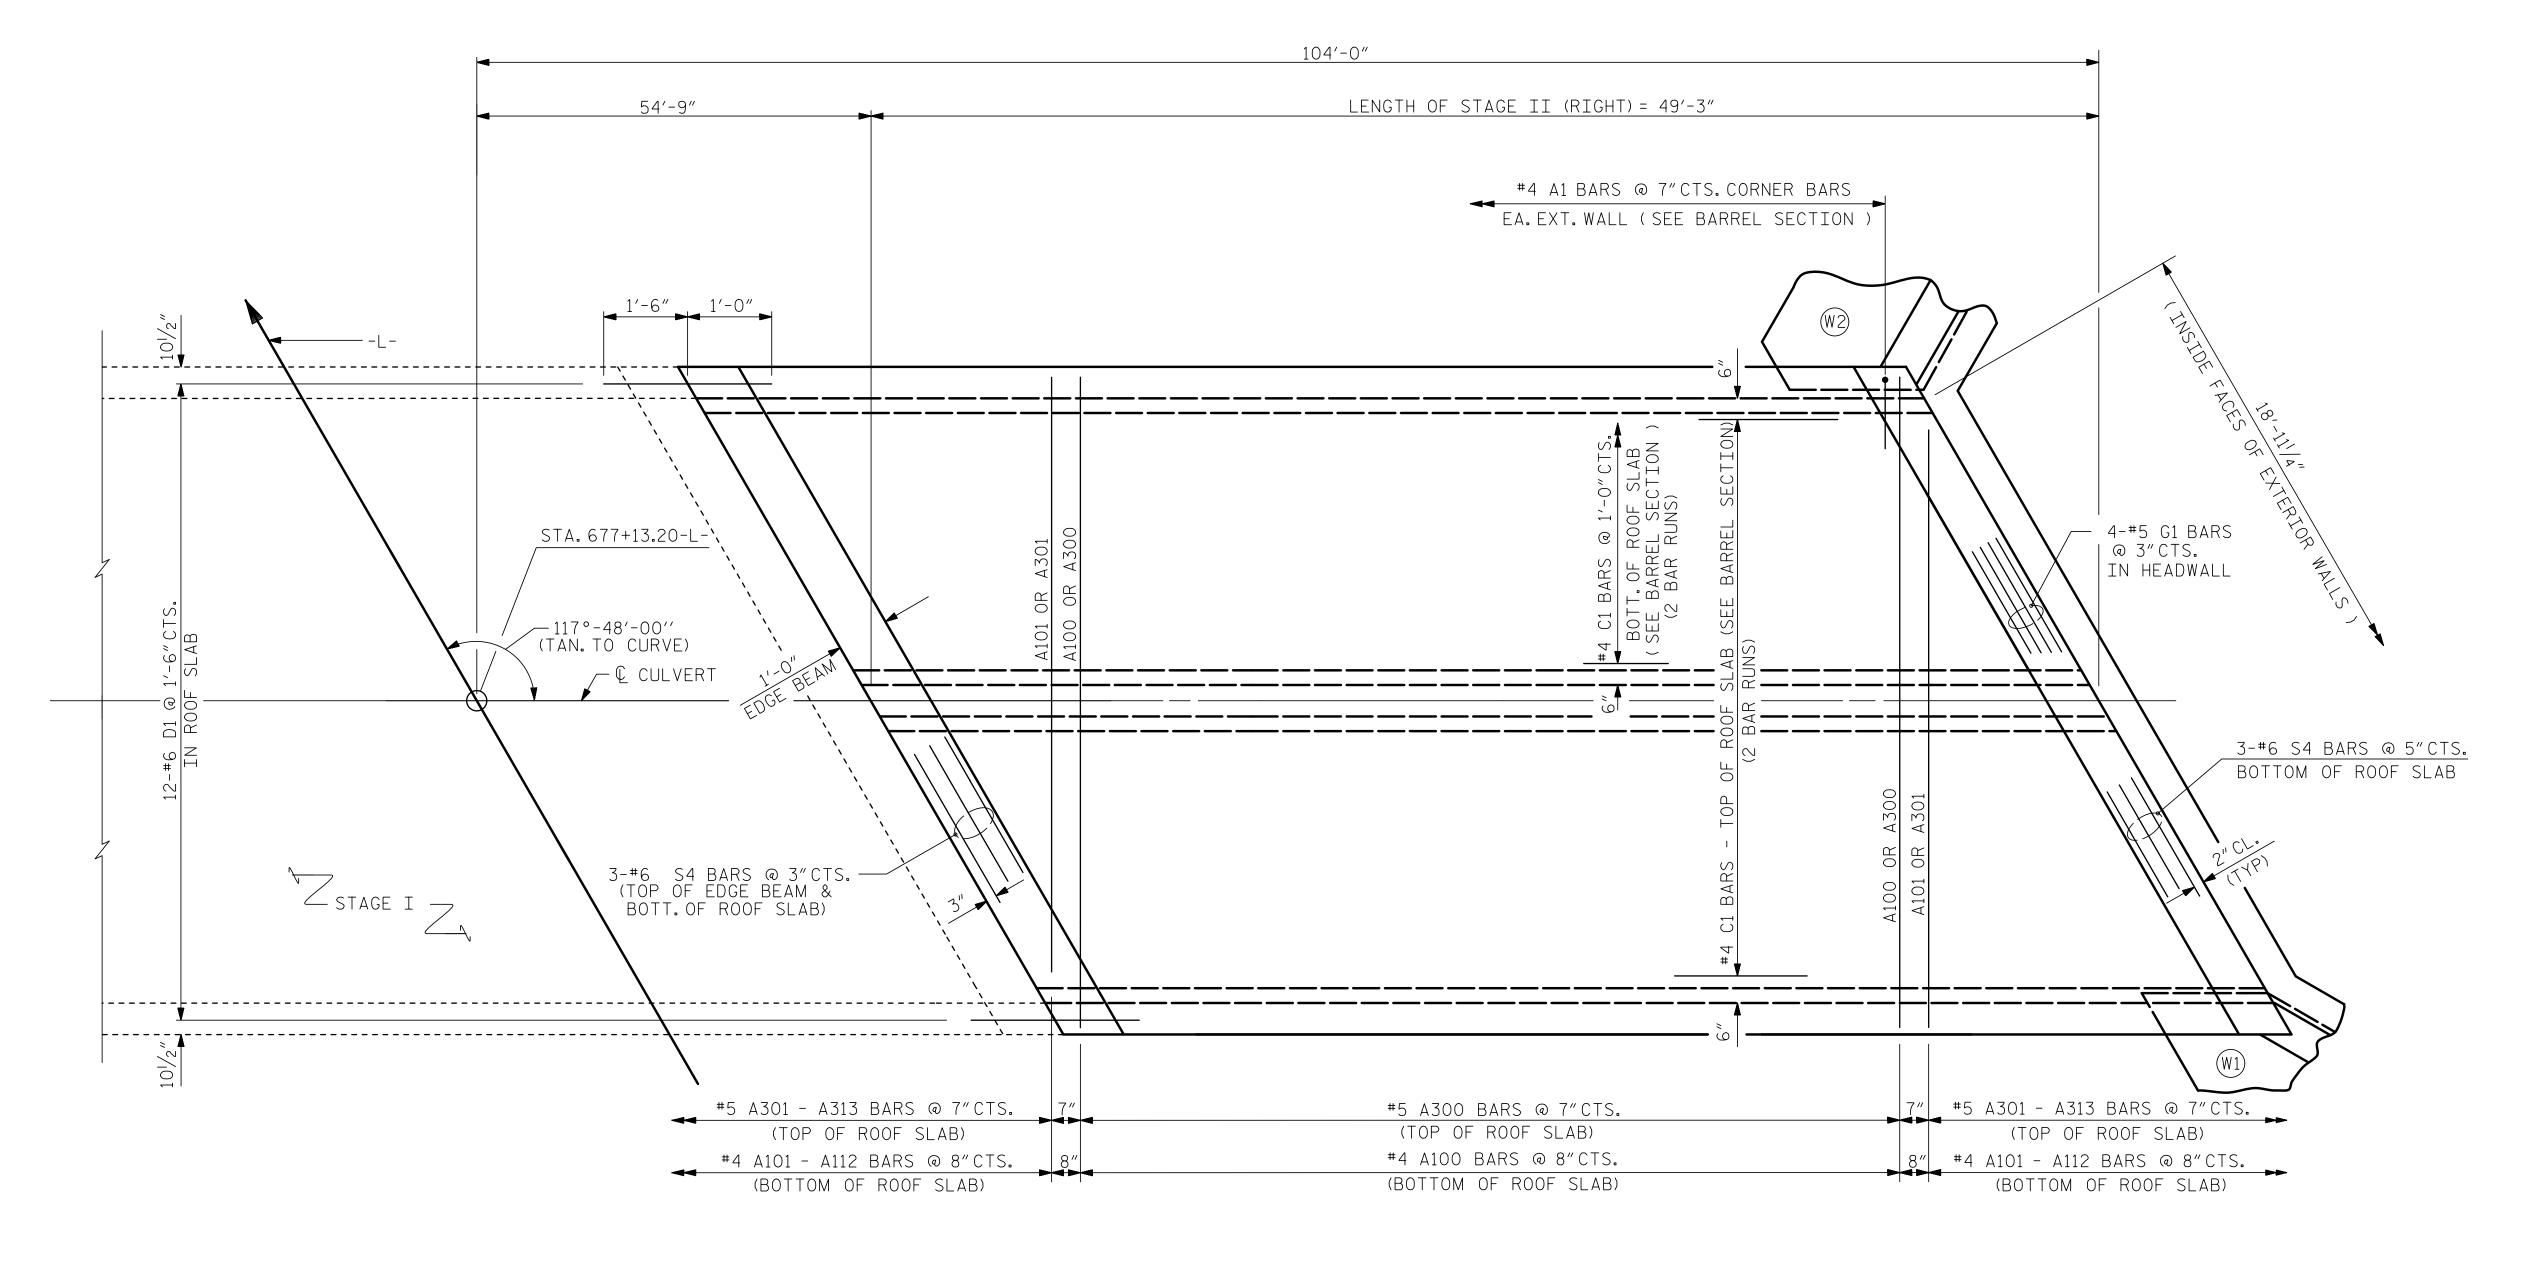

PLAN - ROOF SLAB

\_\_\_\_ DATE : <u>9/21</u>

DESIGN ENGINEER OF RECORD: ZCS DATE: 10/21

PROJECT NO. I-5987B

ROBESON COUNTY

STATION: 677+13.20 -L-

SHEET 11 OF 13

SEAL 20125

4/12/2022 | 10:34 AM EDT

DEPARTMENT OF TRANSPORTATION
RALEIGH

DOUBLE 8 FT.X 8 FT. CONCRETE BOX CULVERT STAGE II (RIGHT)

| DOCUMENT NOT CONSIDERED FINAL   |     |   |
|---------------------------------|-----|---|
| UNLESS ALL SIGNATURES COMPLETED |     |   |
| TGS ENGINEERS                   |     |   |
| 706 HILLSBOROUGH STREET         | NO. | Е |
| SUITE 200                       | ব   |   |
| RALEIGH, NC 27603               |     |   |
| PH (919) 773–8887               | 匆   |   |