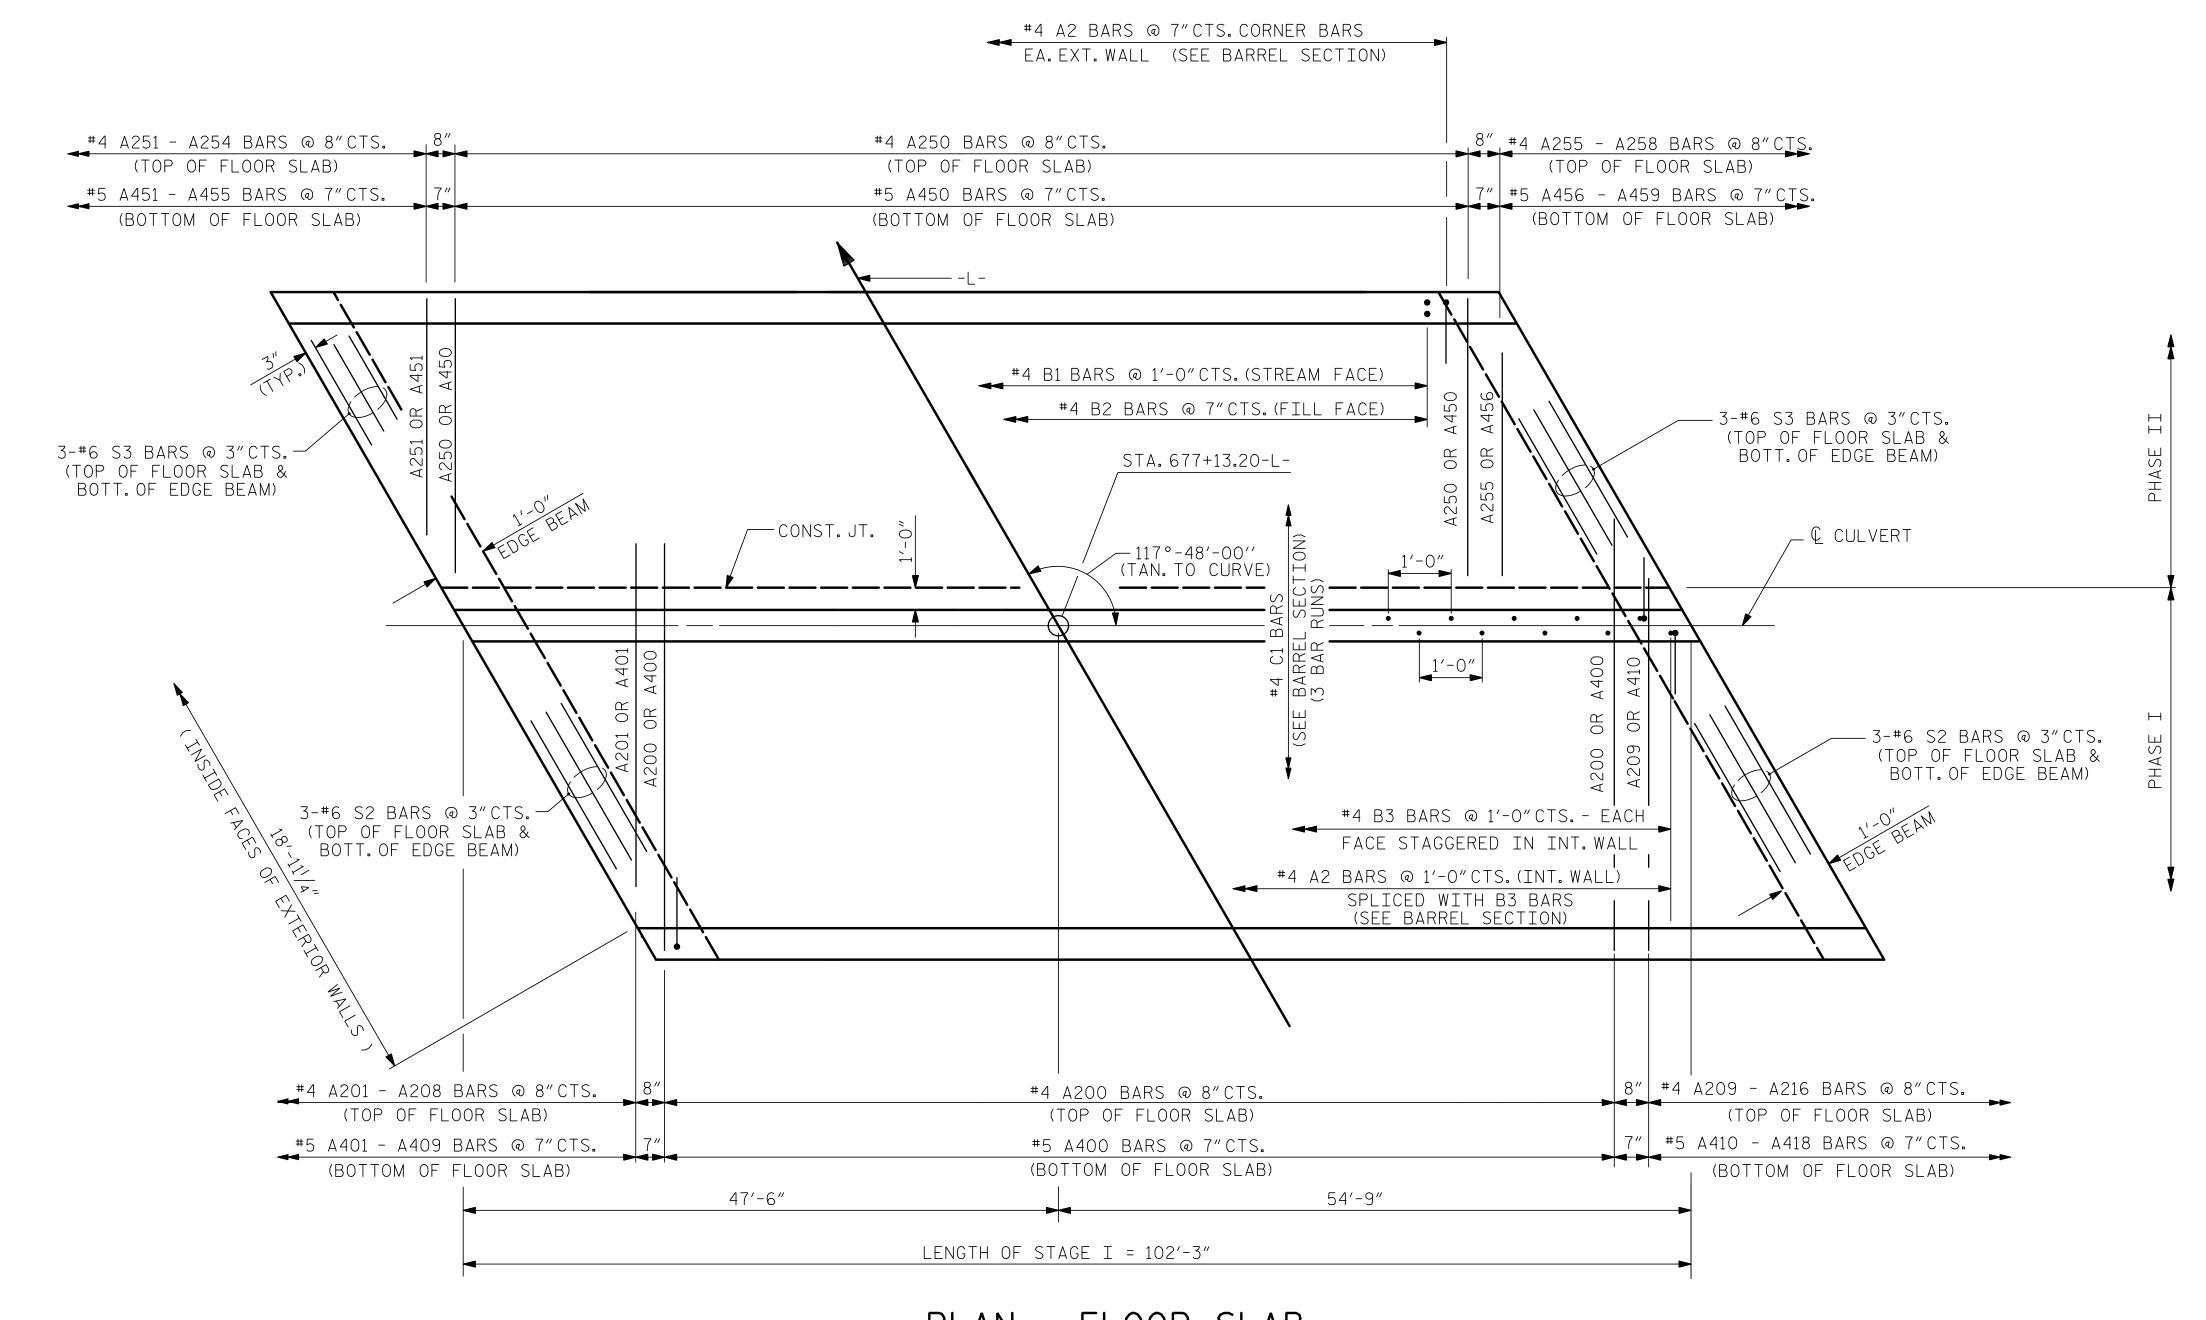

PLAN - FLOOR SLAB

NOTE: FOR S1 BARS IN FLOOR SLAB & WING FOOTINGS, SEE WING SHEET.

PROJECT NO. I-5987B

ROBESON COUNTY

STATION: 677+13.20 -L-

SHEET 4 OF 13

DEPARTMENT OF TRANSPORTATION
RALEIGH

DOUBLE 8 FT. X 8 FT. CONCRETE BOX CULVERT STAGE I