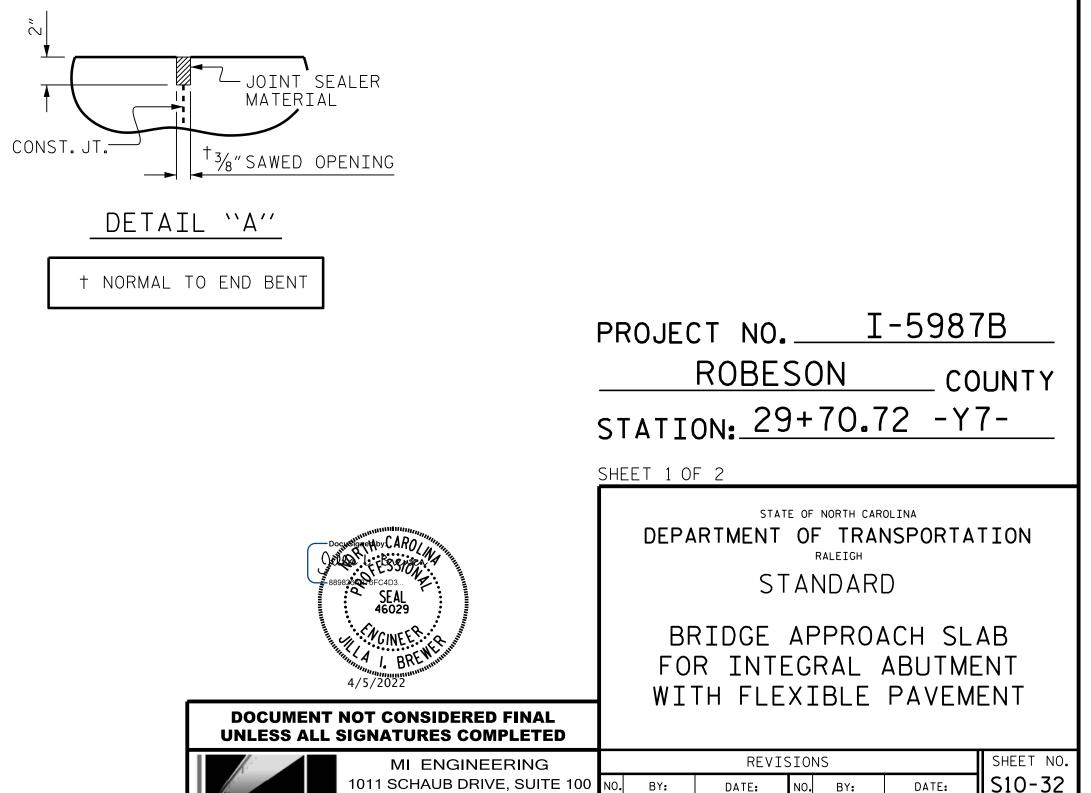

THE JOINT OPENING AT THE APPROACH SLAB/DECK INTERFACE SHALL BE SAWED NO MORE THAN 12 HOURS AFTER THE APPROACH SLAB IS CAST. THE JOINT SHALL BE CLEANED OF ALL DEBRIS BEFORE THE SEALANT IS APPLIED. THE JOINT SEALER MATERIAL SHALL CONFORM TO THE REQUIREMENTS OF SECTION 1028-3 OF THE STANDARD SPECIFICATIONS.