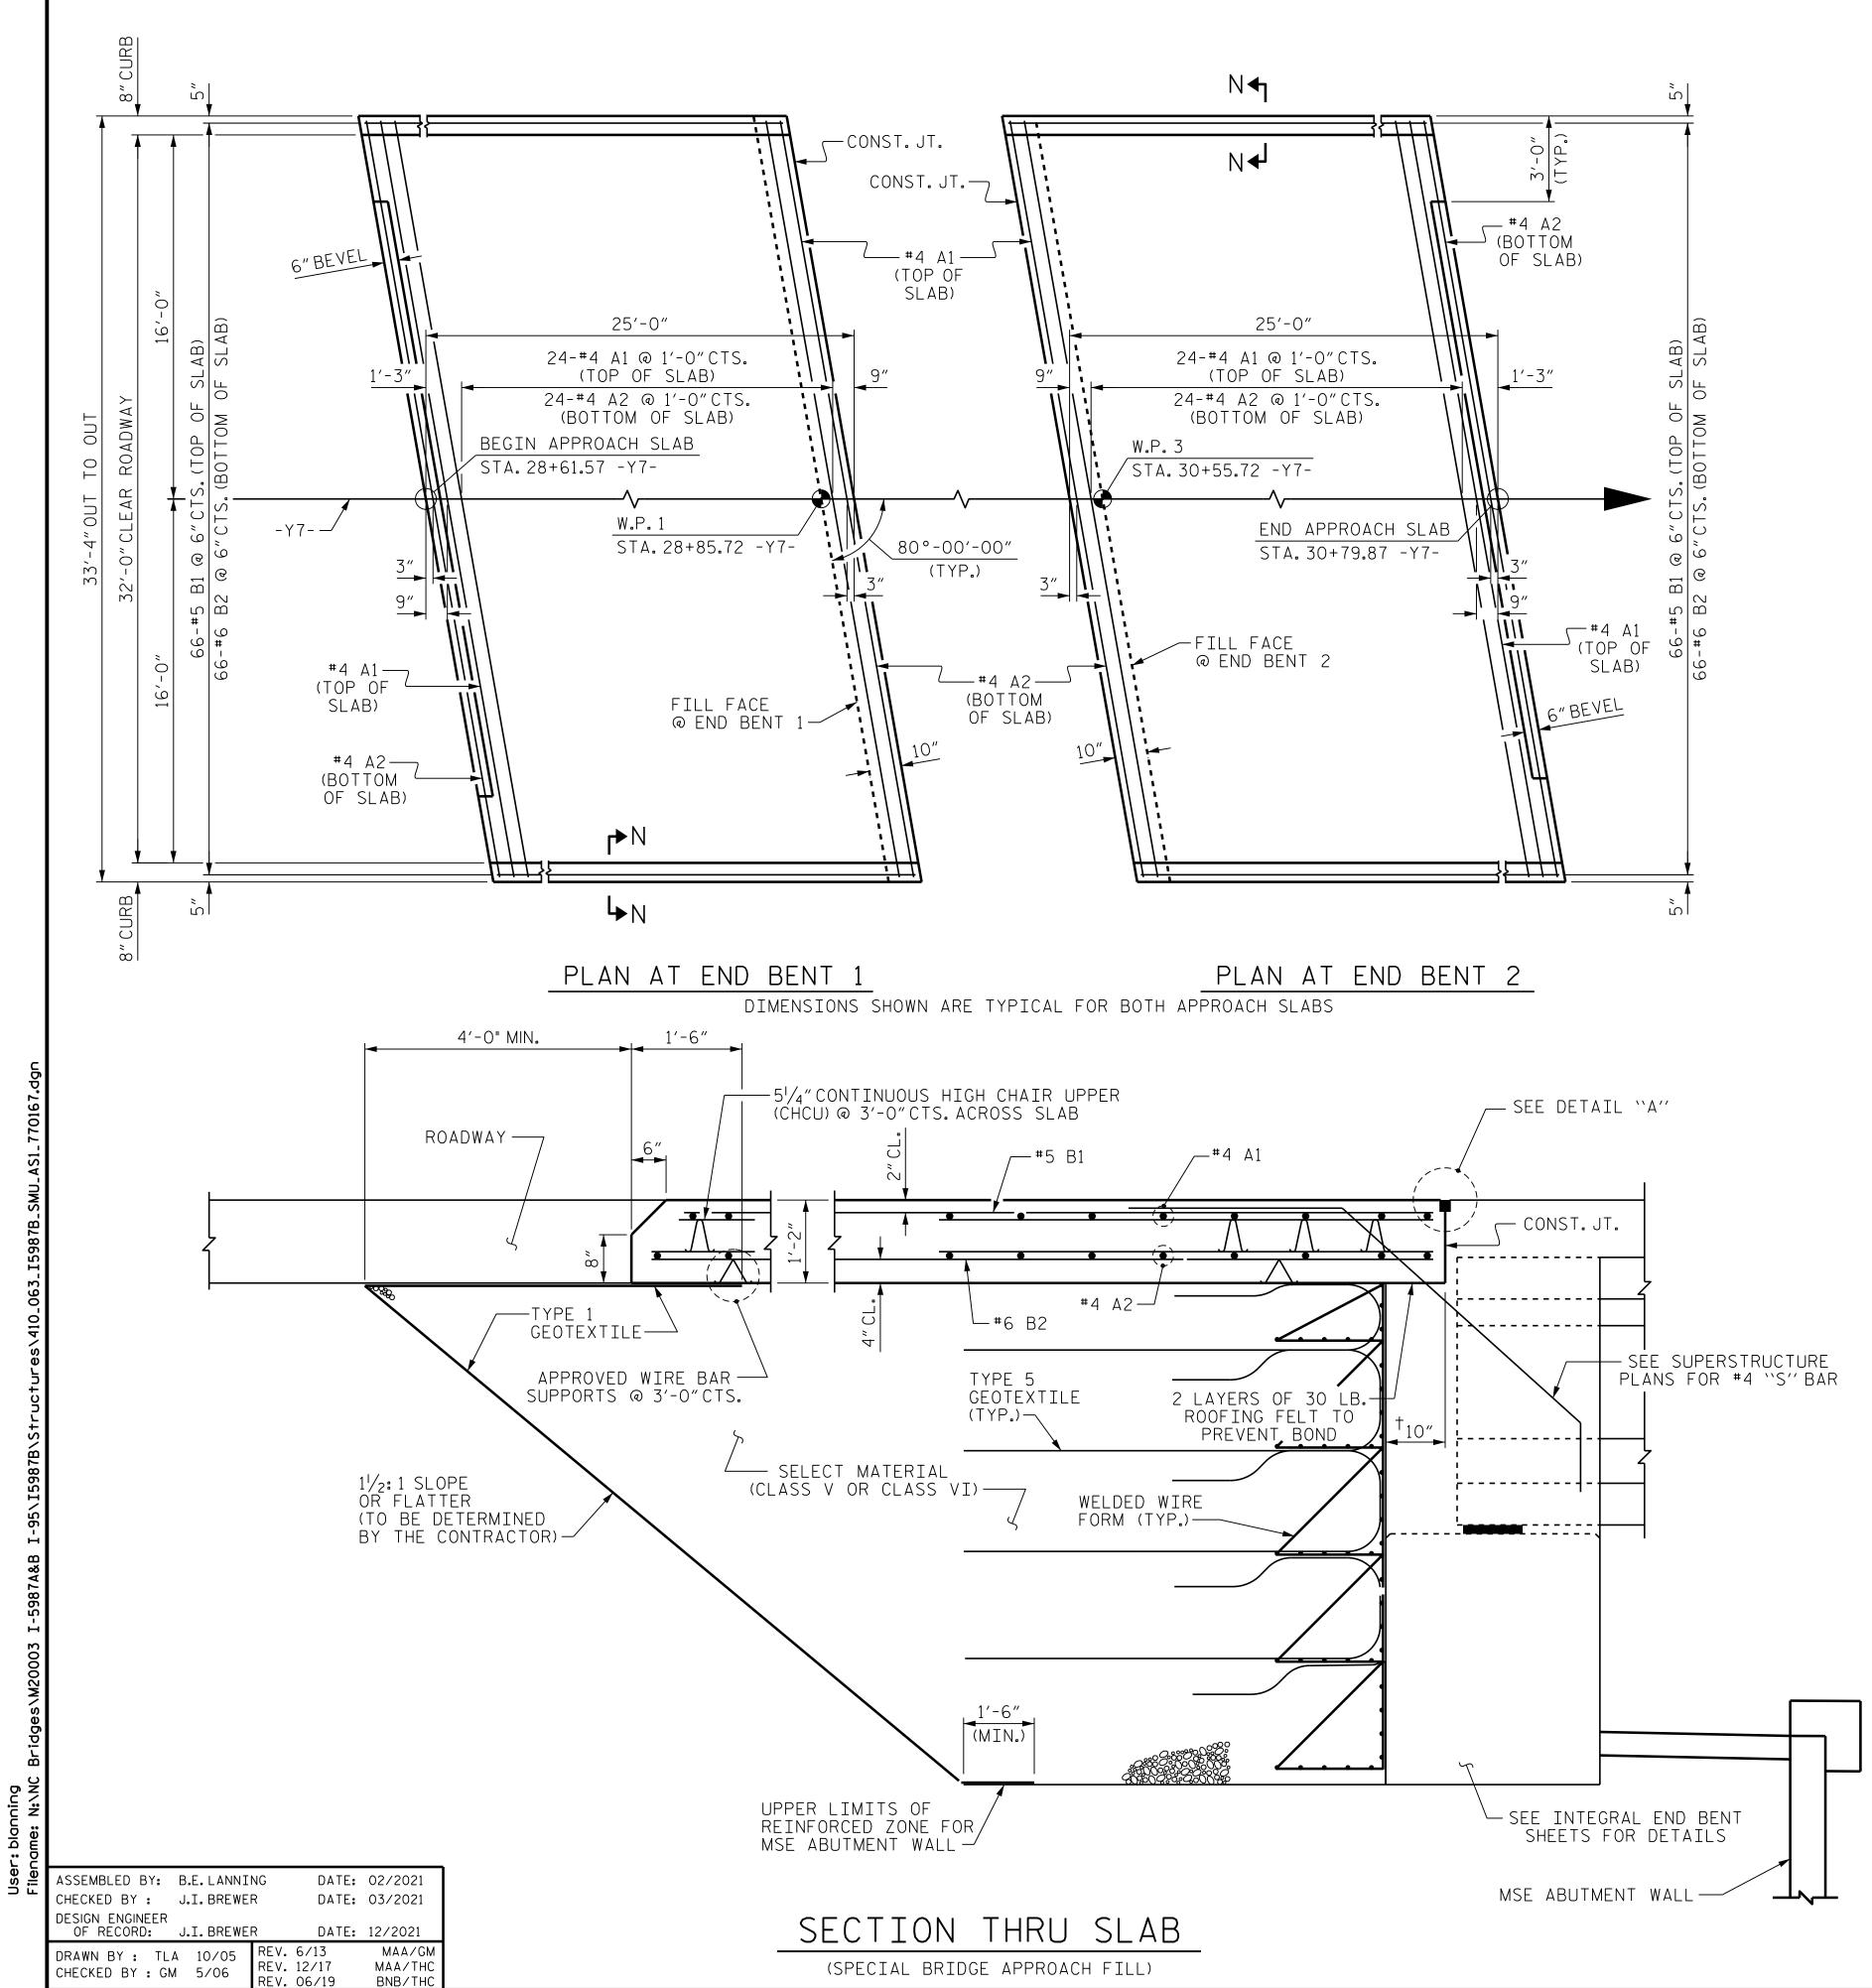

## NOTES:

APPROACH SLAB SHALL NOT BE CONSTRUCTED PRIOR TO COMPLETION OF THE BRIDGE DECK.

FOR BRIDGE APPROACH FILL INCLUDING GEOTEXTILE AND SELECT MATERIAL, SEE ROADWAY PLANS.

GEOTEXTILE SHALL BE TYPE 1 IN ACCORDANCE WITH THE STANDARD SPECIFICATIONS SECTION 1056.

SELECT MATERIAL BACKFILL (CLASS V OR CLASS VI) SHALL BE IN ACCORDANCE WITH STANDARD SPECIFICATIONS SECTION 1016.

SELECT MATERIAL BACKFILL IS TO BE CONTINUOUS ALONG FILL FACE OF BACKWALL FROM OUTSIDE EDGE TO OUTSIDE EDGE OF APPROACH SLAB.

THE JOINT OPENING AT THE APPROACH SLAB/DECK INTERFACE SHALL BE SAWED NO MORE THAN 12 HOURS AFTER THE APPROACH SLAB IS CAST. THE JOINT SHALL BE CLEANED OF ALL DEBRIS BEFORE THE SEALANT IS APPLIED. THE JOINT SEALER MATERIAL SHALL CONFORM TO THE REQUIREMENTS OF SECTION 1028-3 OF THE STANDARD SPECIFICATIONS.

| BILL OF MATERIAL                    |     |      |      |        |        |  |
|-------------------------------------|-----|------|------|--------|--------|--|
| FOR ONE APPROACH SLAB<br>(2 REQ'D.) |     |      |      |        |        |  |
| BAR                                 | NO. | SIZE | TYPE | LENGTH | WEIGHT |  |
| <b>₩</b> A1                         | 26  | #4   | STR  | 33′-6″ | 582    |  |
| A2                                  | 26  | #4   | STR  | 33′-6″ | 582    |  |
|                                     |     |      |      |        |        |  |
| <b>₩</b> B1                         | 66  | #5   | STR  | 24'-1" | 1,658  |  |
| B2                                  | 66  | #6   | STR  | 24'-7" | 2,437  |  |
|                                     |     |      |      |        |        |  |
| REINFORCING STEEL 3,019 LBS.        |     |      |      |        |        |  |
|                                     |     |      |      |        |        |  |
| * EPOXY COATED                      |     |      |      |        |        |  |