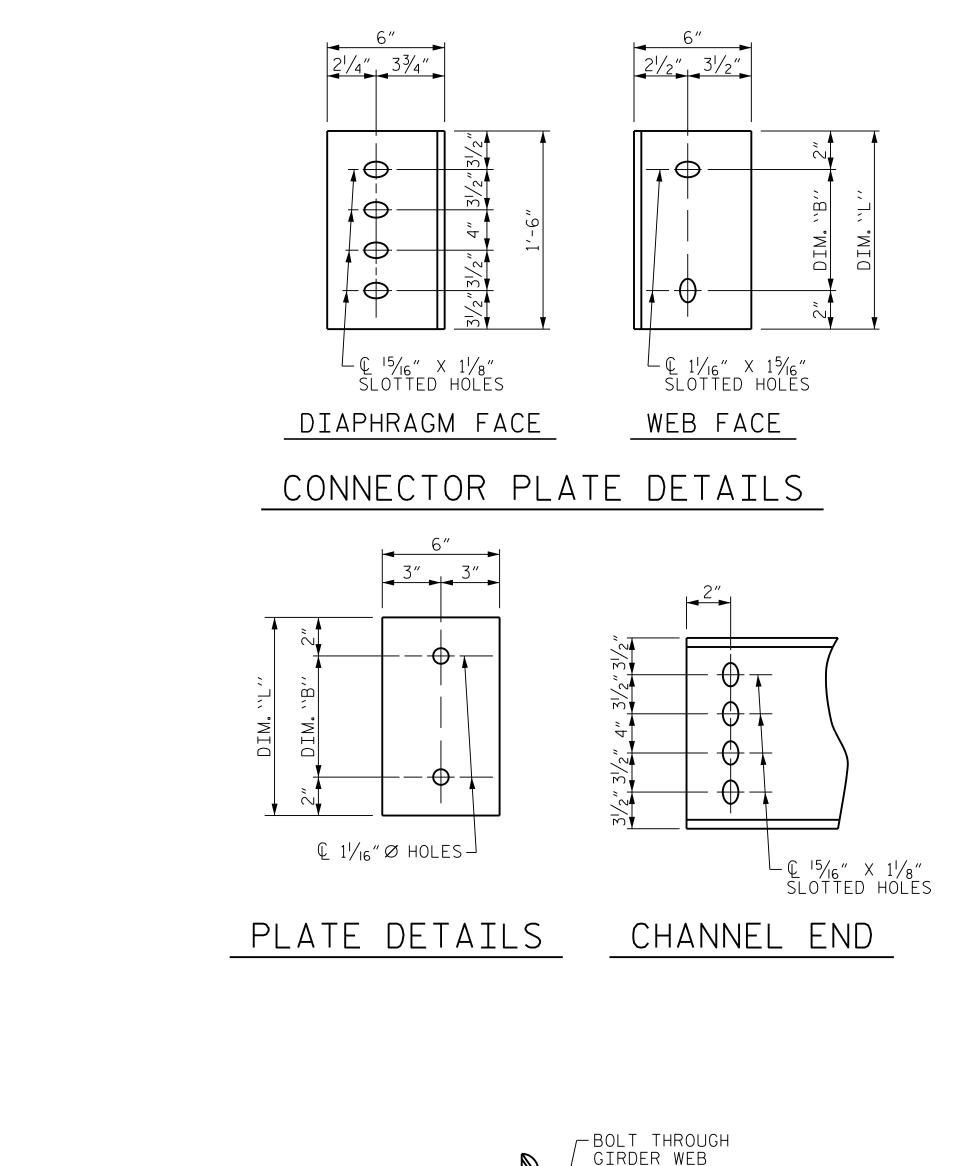

## TABLE

| GIRDER<br>TYPE | CHANNEL<br>SIZE | DIM ``A''             | DIM ``B'' | DIM ``L'' |
|----------------|-----------------|-----------------------|-----------|-----------|
| IV             | MC 18 × 42.7    | 1'-9 <sup> </sup> /2" | 1'-2"     | 1'-6"     |