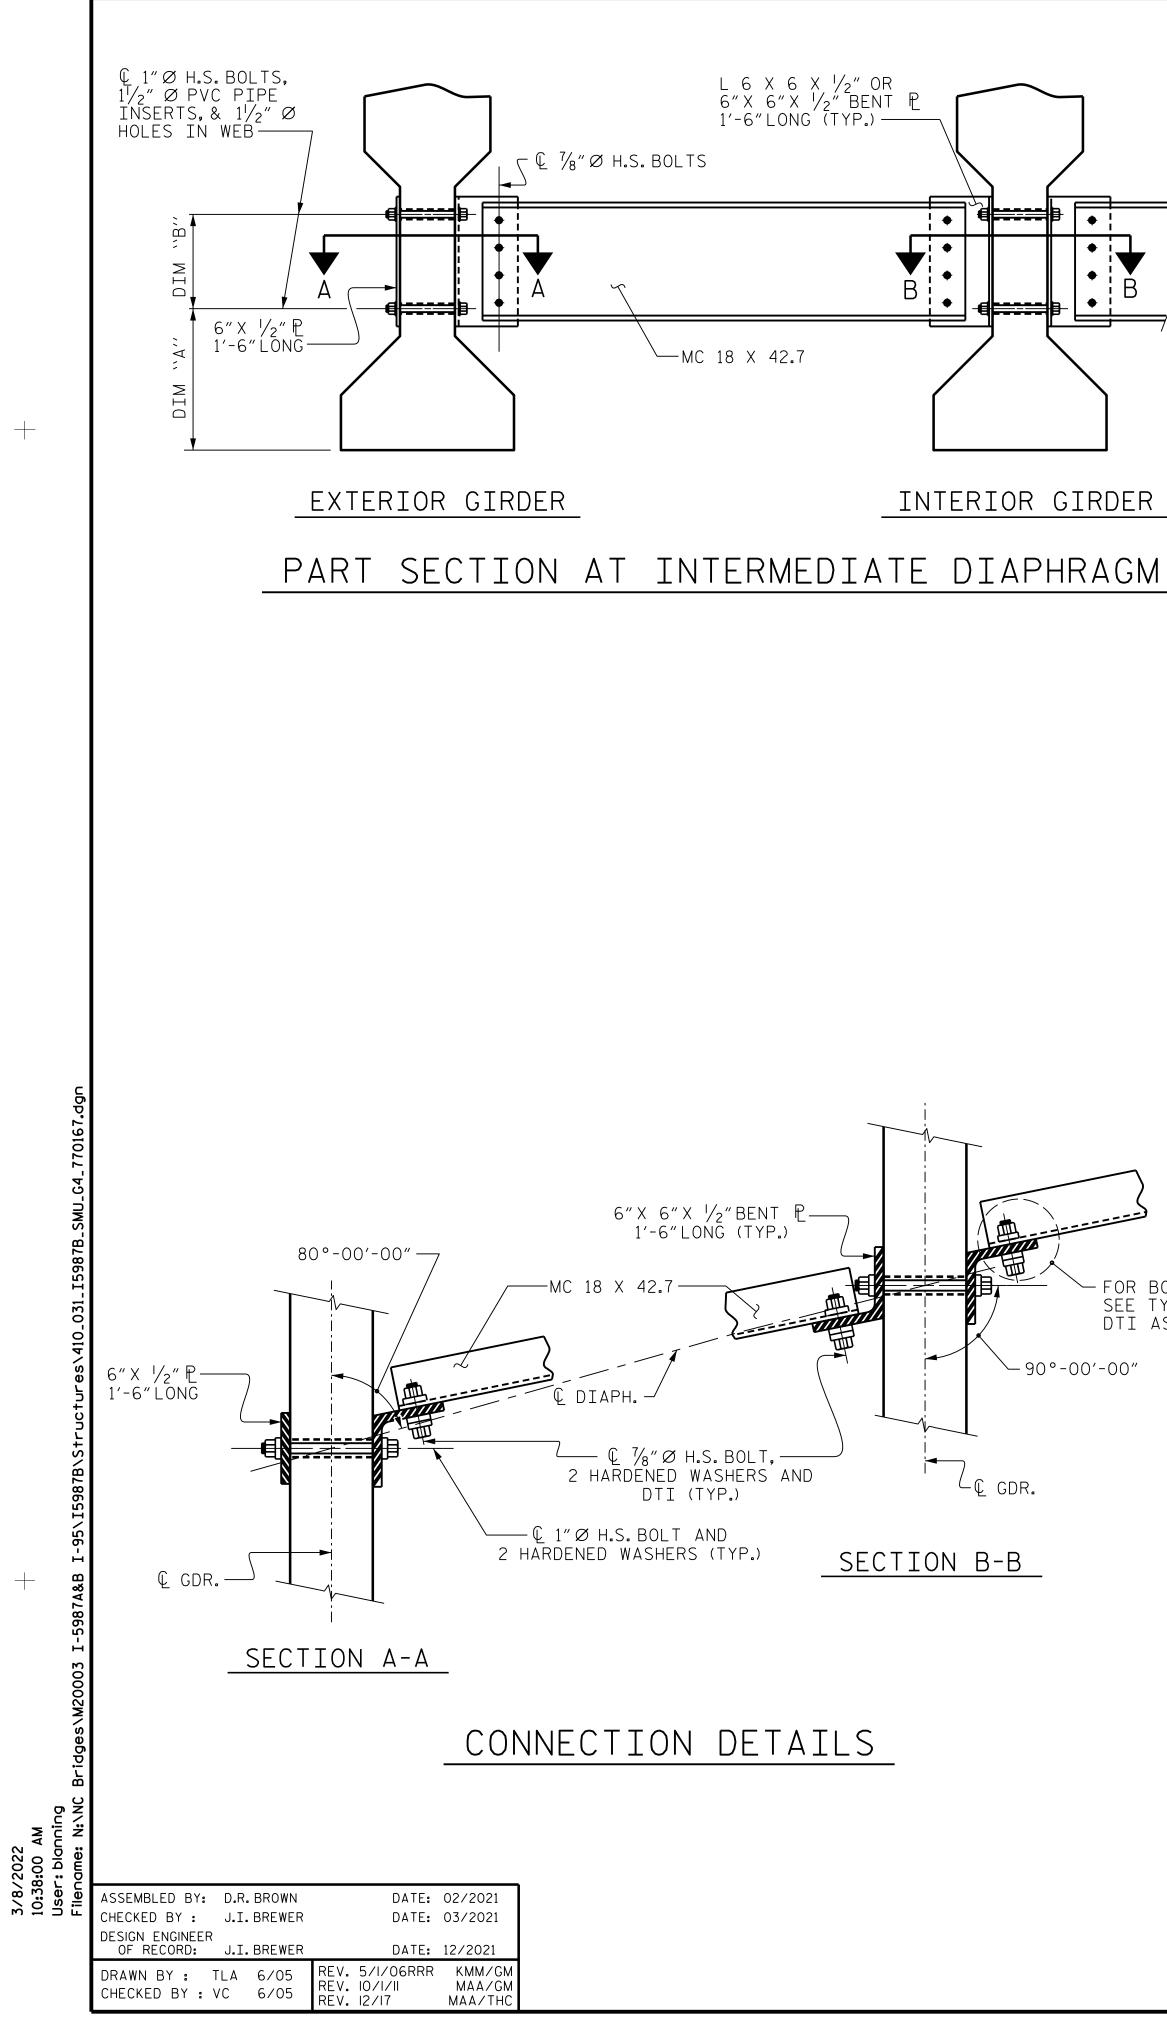

+

- FOR BOLT CONNECTION, SEE TYPICAL BOLT WITH DTI ASSEMBLY DETAIL

## NOTES:

ALL INTERMEDIATE DIAPHRAGM STEEL AND CONNECTOR PLATES SHALL BE AASHTO M270 GRADE 50 OR APPROVED EQUAL.

TENSION ON THE ASTM A325 BOLTS THROUGH THE CHANNEL MEMBER SHALL BE CALIBRATED USING DIRECT TENSION INDICATOR WASHERS IN ACCORDANCE WITH THE STANDARD SPECIFICATIONS.

TENSION ON THE ASTM A449 BOLTS THROUGH THE GIRDER WEB SHALL BE SNUG TIGHTENED FOLLOWED BY AN ADDITIONAL 1#4 TURN.

THE PLATES, BENT PLATES, CHANNELS, AND ANGLES SHALL BE GALVANIZED OR METALLIZED IN ACCORDANCE WITH THE STANDARD SPECIFICATIONS. FOR THERMAL SPRAYED COATINGS (METALLIZATION), SEE SPECIAL PROVISIONS.

GALVANIZE THE HIGH STRENGTH BOLTS, NUTS, WASHERS AND DIRECT TENSION INDICATORS IN ACCORDANCE WITH THE STANDARD SPECIFICATIONS.

USE AN ASTM F436 HARDENED WASHER WITH STANDARD AND SLOTTED HOLES UNDER EACH BOLT HEAD AND NUT.

FOR BOLTS THROUGH THE GIRDER WEB, PROVIDE SUFFICIENT LENGTH OF THREADS ON ALL BOLTS TO ACCOMMODATE WASHERS AND THE THICKNESS OF CONNECTING MEMBER PLUS AT LEAST 1#4" PROJECTION BEYOND THE NUT.

INTERMEDIATE DIAPHRAGM ASSEMBLY SHALL COMPLY WITH SECTION 1072 OF THE STANDARD SPECIFICATIONS.