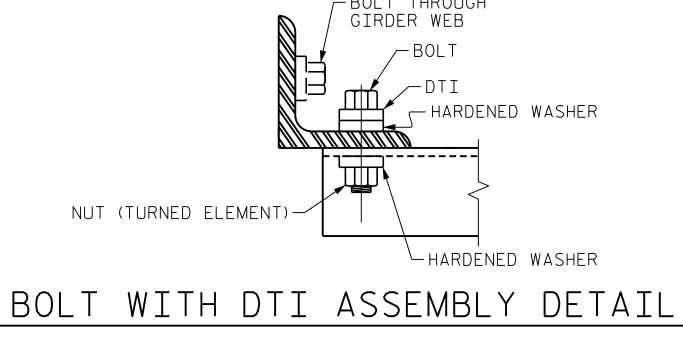

+

- FOR BOLT CONNECTION, SEE TYPICAL BOLT WITH DTI ASSEMBLY DETAIL

## NOTES:

ALL INTERMEDIATE DIAPHRAGM STEEL AND CONNECTOR PLATES SHALL BE AASHTO M270 GRADE 50 OR APPROVED EQUAL.

TENSION ON THE ASTM A325 BOLTS THROUGH THE CHANNEL MEMBER SHALL BE CALIBRATED USING DIRECT TENSION INDICATOR WASHERS IN ACCORDANCE WITH THE STANDARD SPECIFICATIONS.

TENSION ON THE ASTM A449 BOLTS THROUGH THE GIRDER WEB SHALL BE SNUG TIGHTENED FOLLOWED BY AN ADDITIONAL 1#4 TURN.

THE PLATES, BENT PLATES, CHANNELS, AND ANGLES SHALL BE GALVANIZED OR METALLIZED IN ACCORDANCE WITH THE STANDARD SPECIFICATIONS. FOR THERMAL SPRAYED COATINGS (METALLIZATION), SEE SPECIAL PROVISIONS.

GALVANIZE THE HIGH STRENGTH BOLTS, NUTS, WASHERS AND DIRECT TENSION INDICATORS IN ACCORDANCE WITH THE STANDARD SPECIFICATIONS.

USE AN ASTM F436 HARDENED WASHER WITH STANDARD AND SLOTTED HOLES UNDER EACH BOLT HEAD AND NUT.