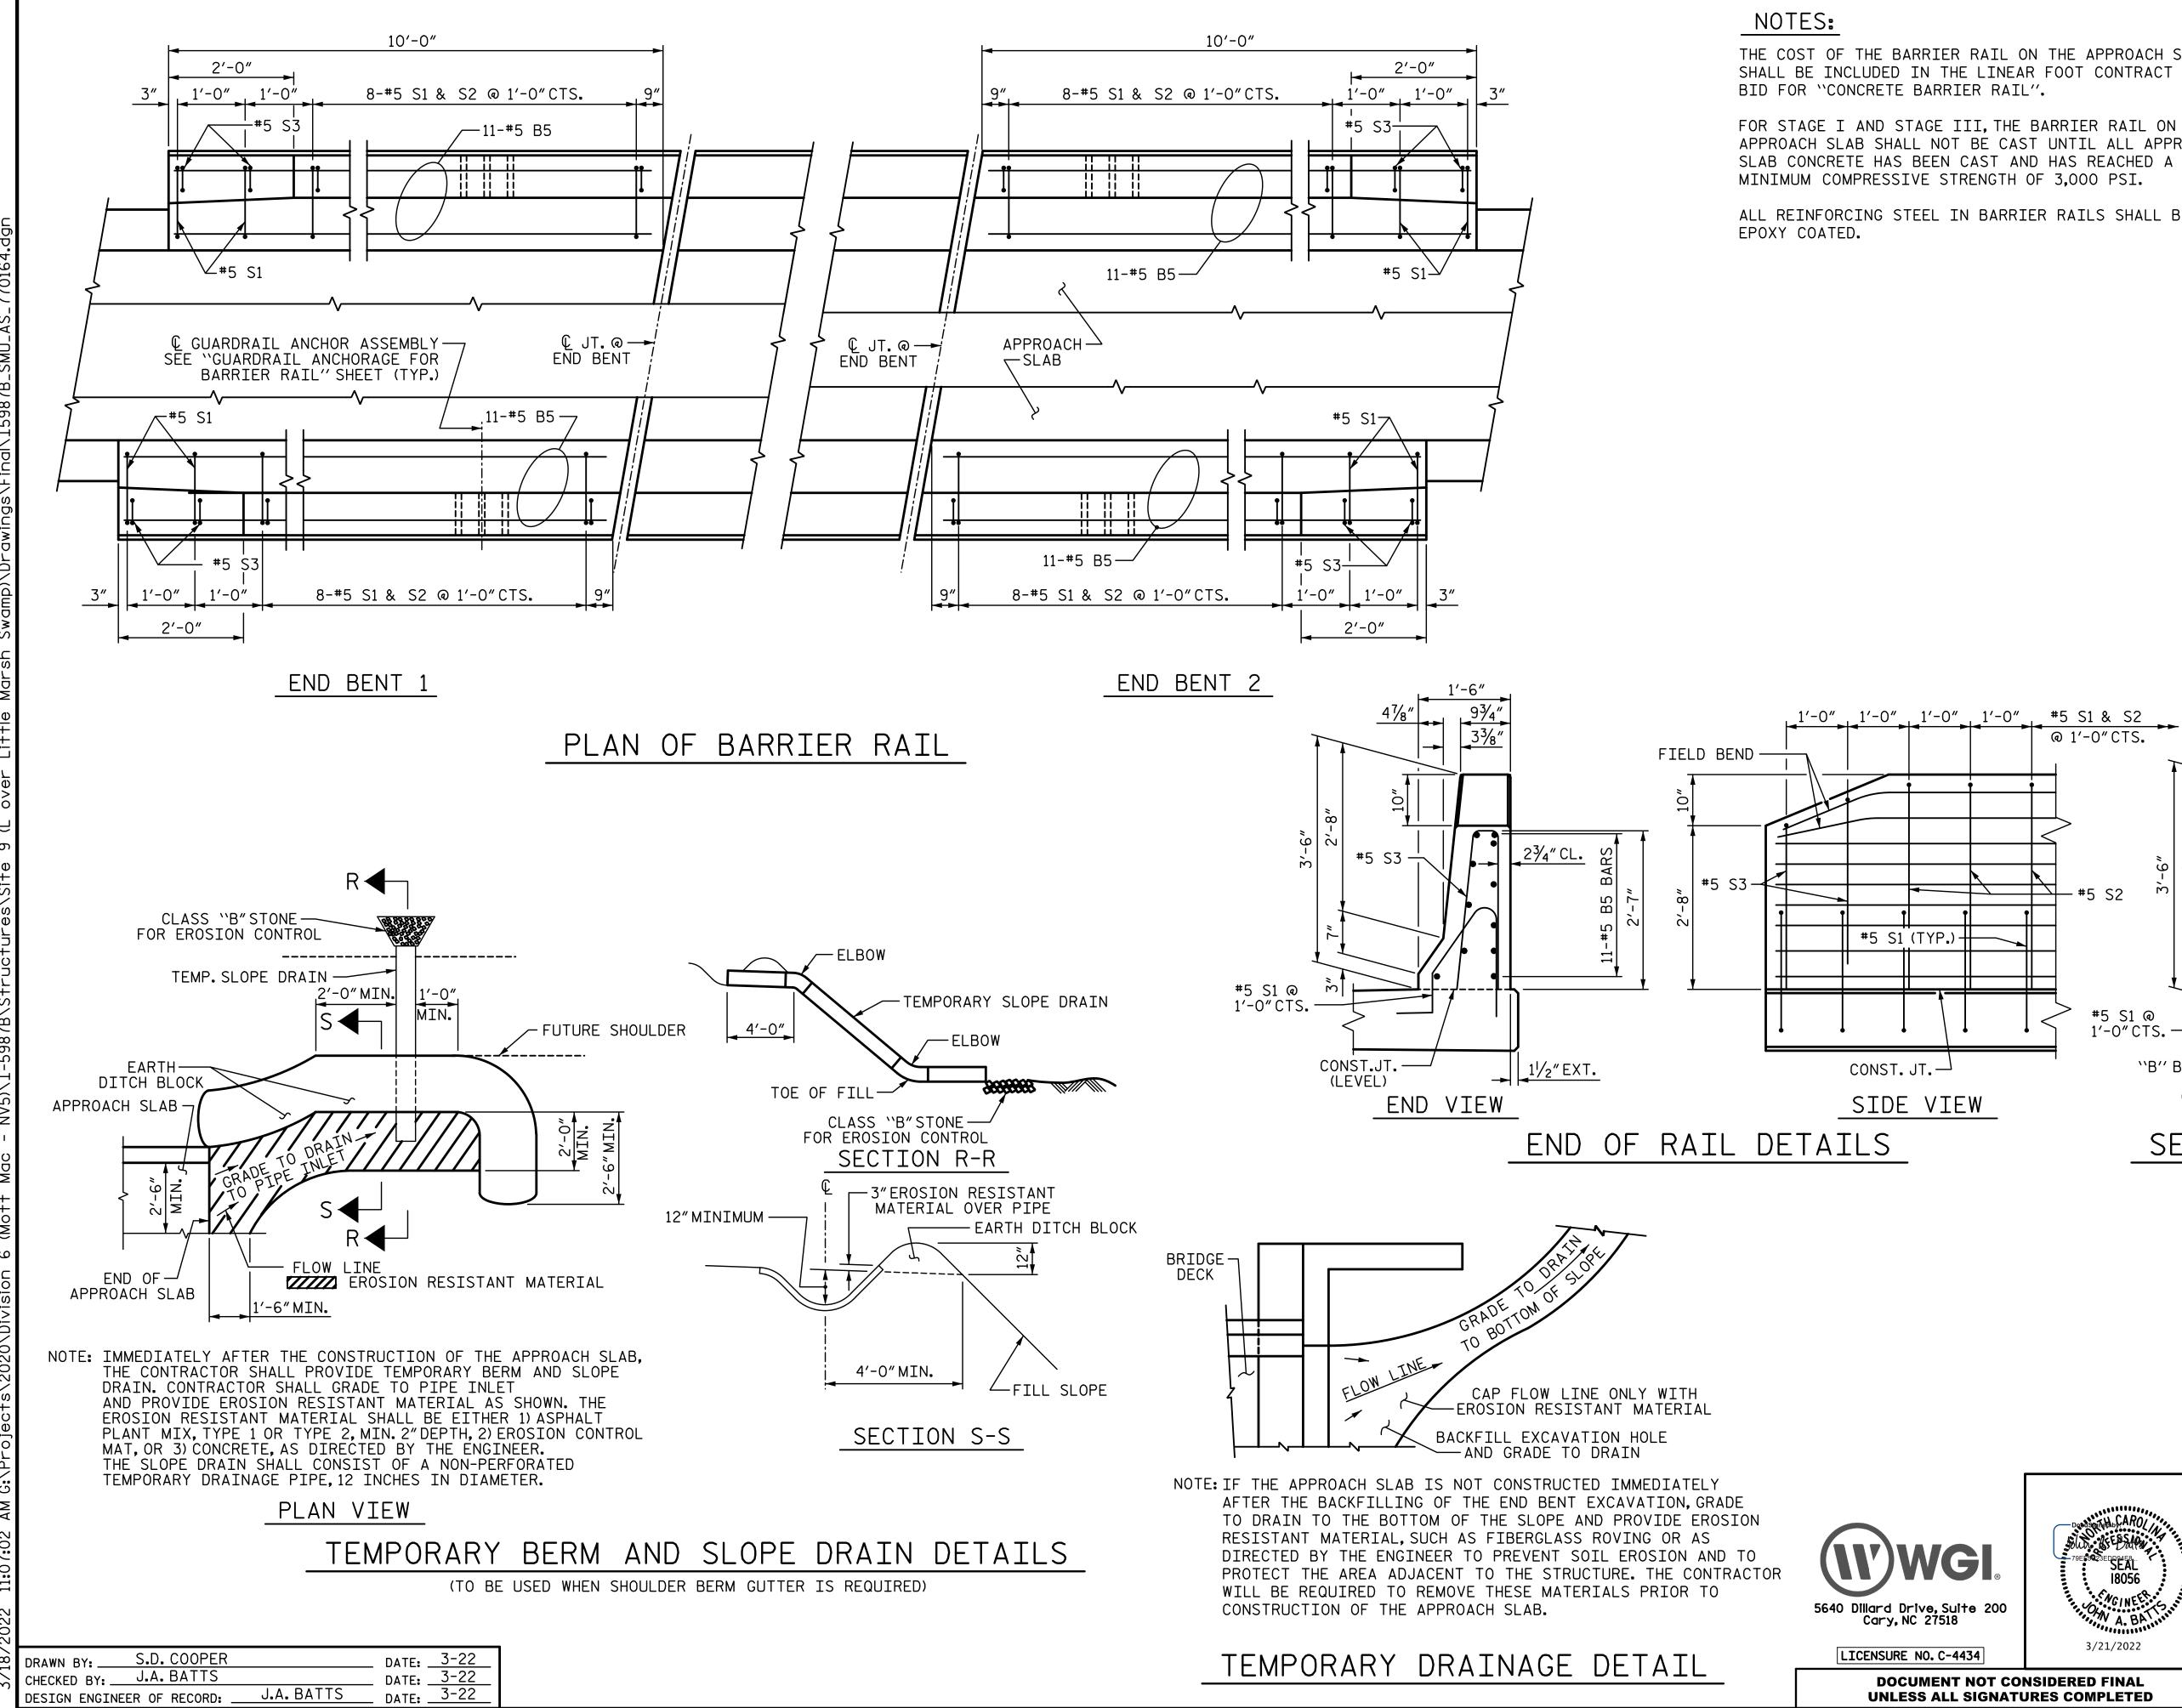

THE COST OF THE BARRIER RAIL ON THE APPROACH SLABS SHALL BE INCLUDED IN THE LINEAR FOOT CONTRACT PRICE

FOR STAGE I AND STAGE III, THE BARRIER RAIL ON EACH APPROACH SLAB SHALL NOT BE CAST UNTIL ALL APPROACH SLAB CONCRETE HAS BEEN CAST AND HAS REACHED A

ALL REINFORCING STEEL IN BARRIER RAILS SHALL BE

| 27518                                                | 3/21/2022 | REVISIONS |     |       |     |     |       | SHEET NO.       |
|------------------------------------------------------|-----------|-----------|-----|-------|-----|-----|-------|-----------------|
| .C-4434                                              |           | NO.       | BY: | DATE: | NO. | BY: | DATE: | S9-69           |
| ENT NOT CONSIDERED FINAL<br>ALL SIGNATURES COMPLETED |           | 1         |     |       | 3   |     |       | TOTAL<br>SHEETS |
|                                                      |           | 2         |     |       | 4   |     |       | 69              |
|                                                      |           |           |     |       |     |     |       |                 |