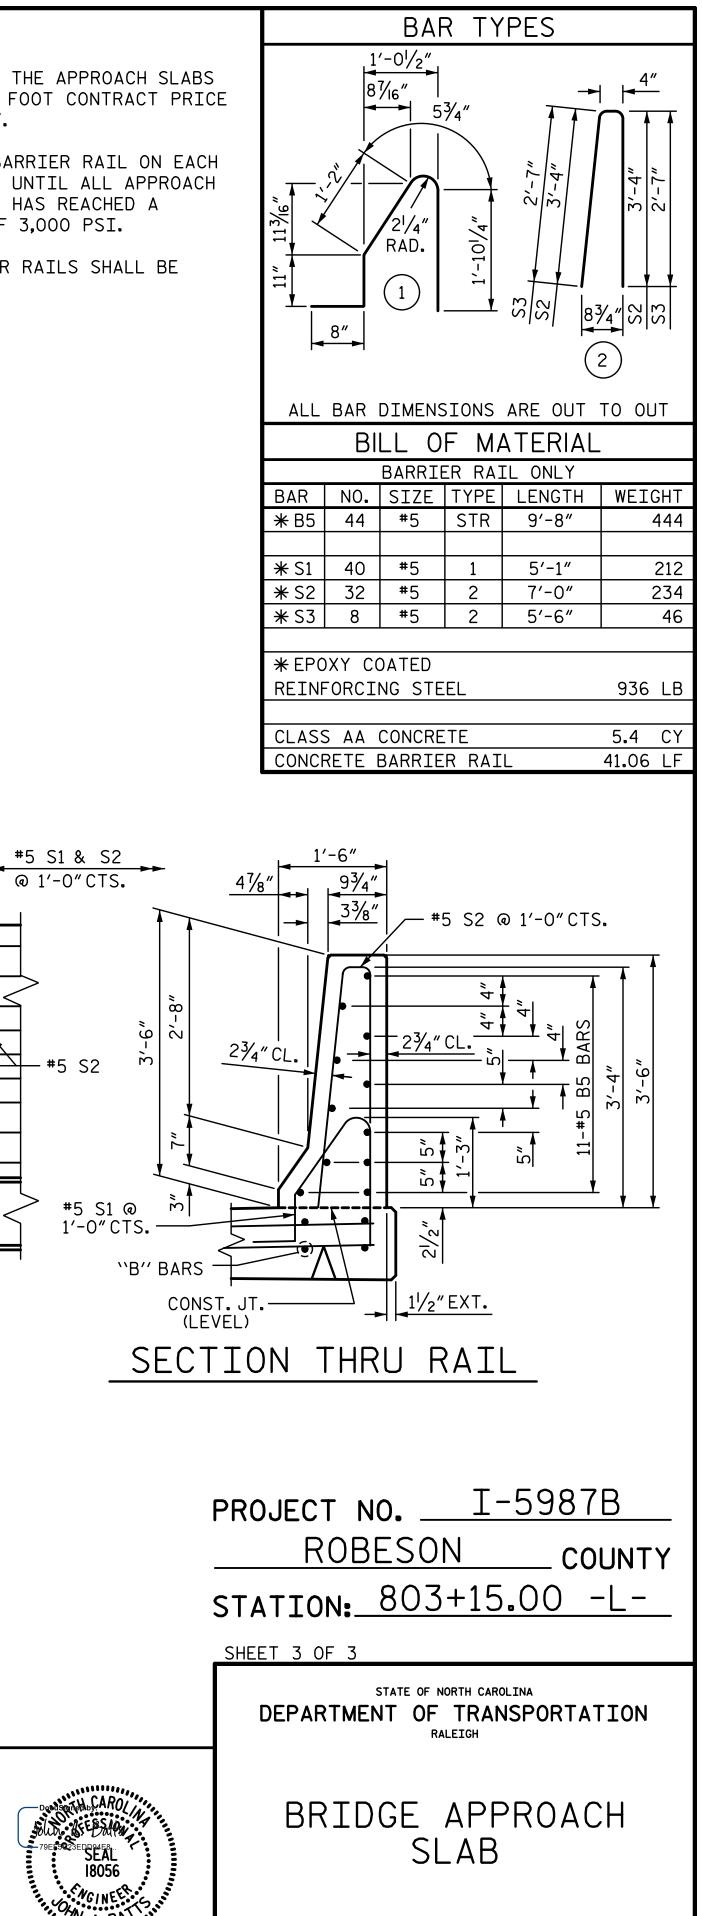

THE COST OF THE BARRIER RAIL ON THE APPROACH SLABS SHALL BE INCLUDED IN THE LINEAR FOOT CONTRACT PRICE

FOR STAGE I AND STAGE III, THE BARRIER RAIL ON EACH APPROACH SLAB SHALL NOT BE CAST UNTIL ALL APPROACH SLAB CONCRETE HAS BEEN CAST AND HAS REACHED A

ALL REINFORCING STEEL IN BARRIER RAILS SHALL BE

| 27518                                                | 3/21/2022 | REVISIONS |     |       |     |     |       | SHEET NO.       |
|------------------------------------------------------|-----------|-----------|-----|-------|-----|-----|-------|-----------------|
| .C-4434                                              |           | NO.       | BY: | DATE: | NO. | BY: | DATE: | S9-69           |
| ENT NOT CONSIDERED FINAL<br>ALL SIGNATURES COMPLETED |           | 1         |     |       | 3   |     |       | TOTAL<br>SHEETS |
|                                                      |           | 2         |     |       | 4   |     |       | 69              |
|                                                      |           |           |     |       |     |     |       |                 |