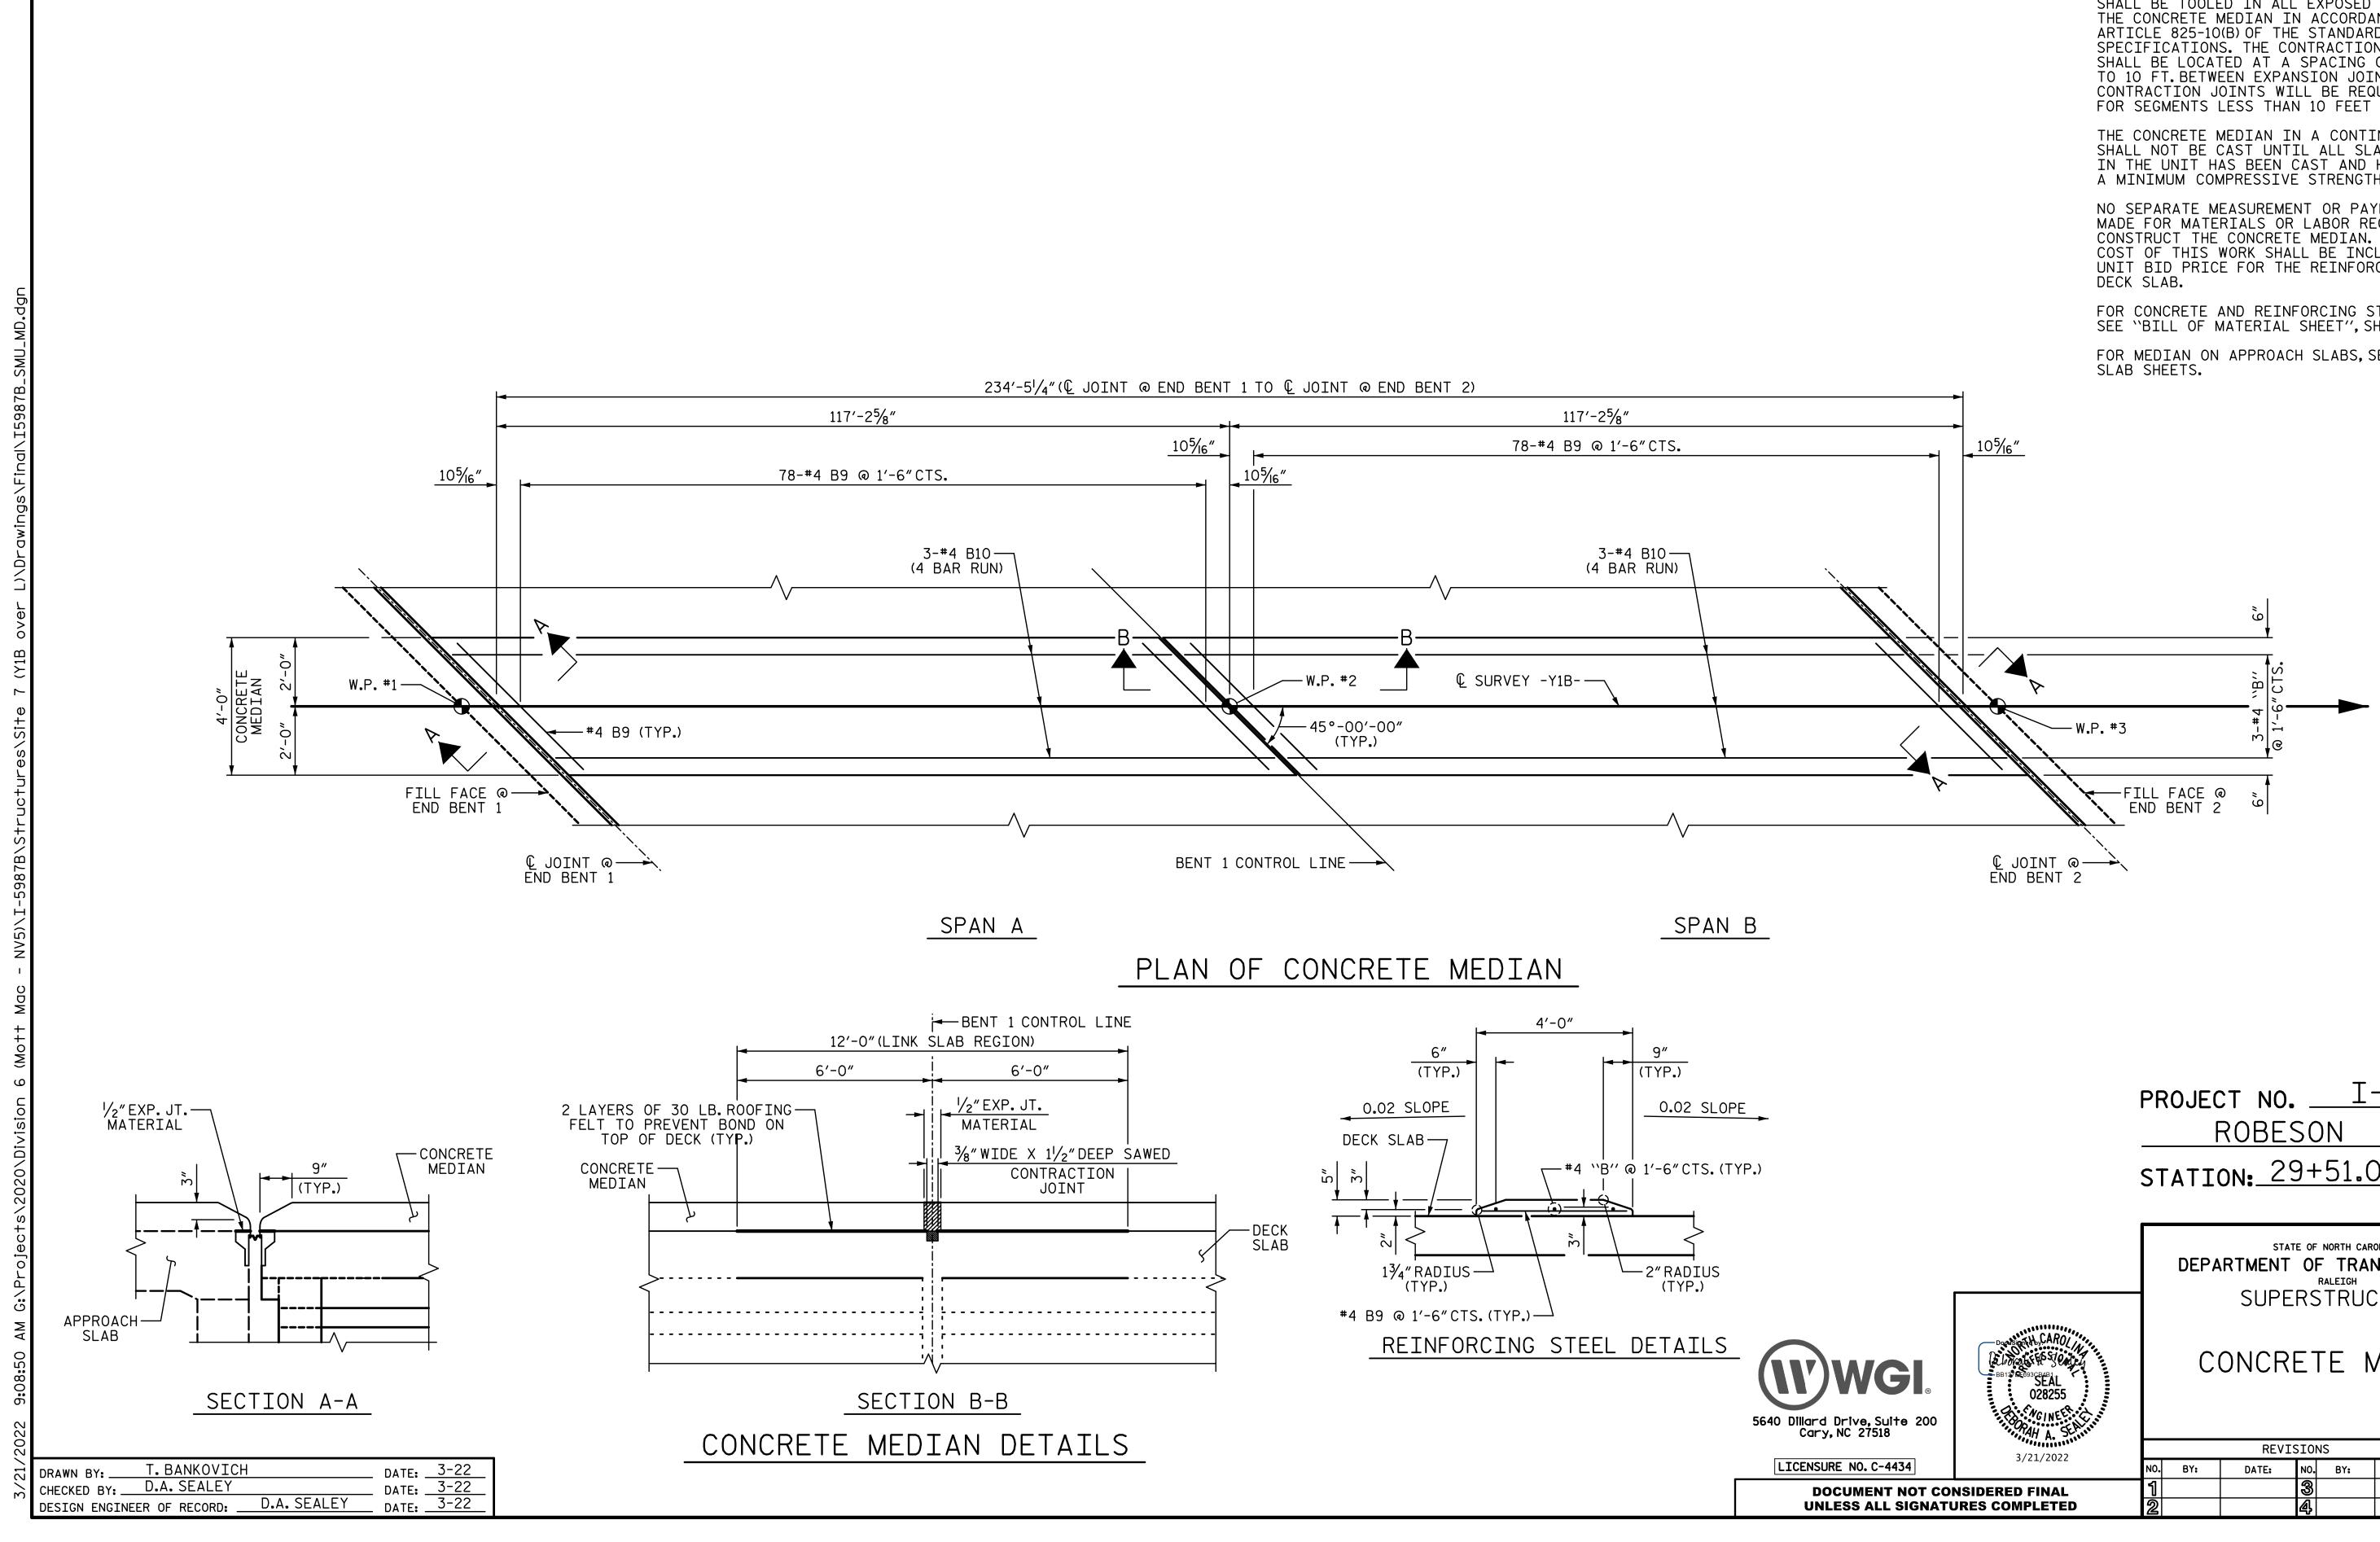

ALL REINFORCING STEEL IN CONCRETE MEDIANS SHALL BE EPOXY COATED.

GROOVED CONTRACTION JOINTS, 1/2" IN DEPTH SHALL BE TOOLED IN ALL EXPOSED FACES OF THE CONCRETE MEDIAN IN ACCORDANCE WITH ARTICLE 825-10(B) OF THE STANDARD SPECIFICATIONS. THE CONTRACTION JOINTS SHALL BE LOCATED AT A SPACING OF 8 FT. TO 10 FT. BETWEEN EXPANSION JOINTS. NO CONTRACTION JOINTS WILL BE REQUIRED FOR SEGMENTS LESS THAN 10 FEET IN LENGTH.

THE CONCRETE MEDIAN IN A CONTINUOUS UNIT SHALL NOT BE CAST UNTIL ALL SLAB CONCRETE IN THE UNIT HAS BEEN CAST AND HAS REACHED A MINIMUM COMPRESSIVE STRENGTH OF 3000 PSI.

NO SEPARATE MEASUREMENT OR PAYMENT WILL BE MADE FOR MATERIALS OR LABOR REQUIRED TO CONSTRUCT THE CONCRETE MEDIAN. THE ENTIRE COST OF THIS WORK SHALL BE INCLUDED IN THE UNIT BID PRICE FOR THE REINFORCED CONCRETE

FOR CONCRETE AND REINFORCING STEEL QUANTITIES, SEE "BILL OF MATERIAL SHEET", SHEET 2 OF 2. FOR MEDIAN ON APPROACH SLABS, SEE APPROACH

|         |                                                                                     | project no. <u>I-5987</u><br><u>ROBESON</u> co<br>station: 29+51.04 -Y               | UNTY      |
|---------|-------------------------------------------------------------------------------------|--------------------------------------------------------------------------------------|-----------|
|         |                                                                                     | STATE OF NORTH CAROLINA<br>DEPARTMENT OF TRANSPORTATION<br>RALEIGH<br>SUPERSTRUCTURE |           |
| ®<br>DO | Doursent Hby CARO/<br>Deliveration & Stearch<br>BB137 CE093CEAB1.<br>SEAL<br>028255 | CONCRETE MEDIAN                                                                      |           |
|         | 3/21/2022                                                                           | REVISIONS                                                                            | SHEET NO. |
|         | -,,                                                                                 |                                                                                      | 57-20     |