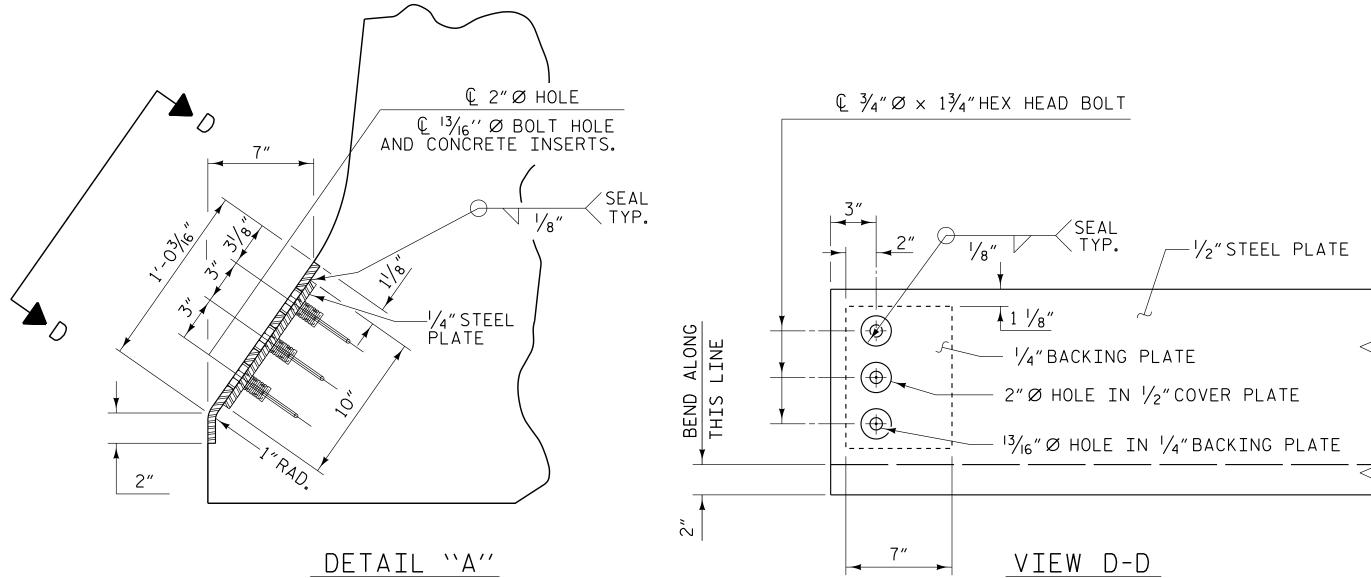

+

+

MEDIAN BARRIER COVER PLATE DETAILS

NOTE:

NO SEPARATE PAYMENT WILL BE MADE FOR FINISHING AND INSTALLING THE COVER PLATE. THE ENTIRE COST OF THIS WORK SHALL BE INCLUDED IN THE LUMP SUM PRICE FOR EXPANSION JOINT SEALS.