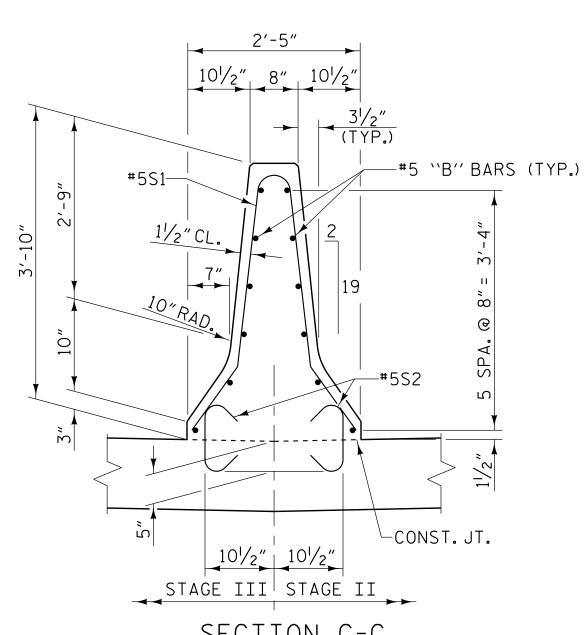

SECTION C-C

MEDIAN BARRIER DETAILS

PLANS PREPARED BY: CARY, NC 27518 P: 919.851.1912

**DOCUMENT NOT CONSIDERED FINAL UNLESS ALL SIGNATURES COMPLETED**