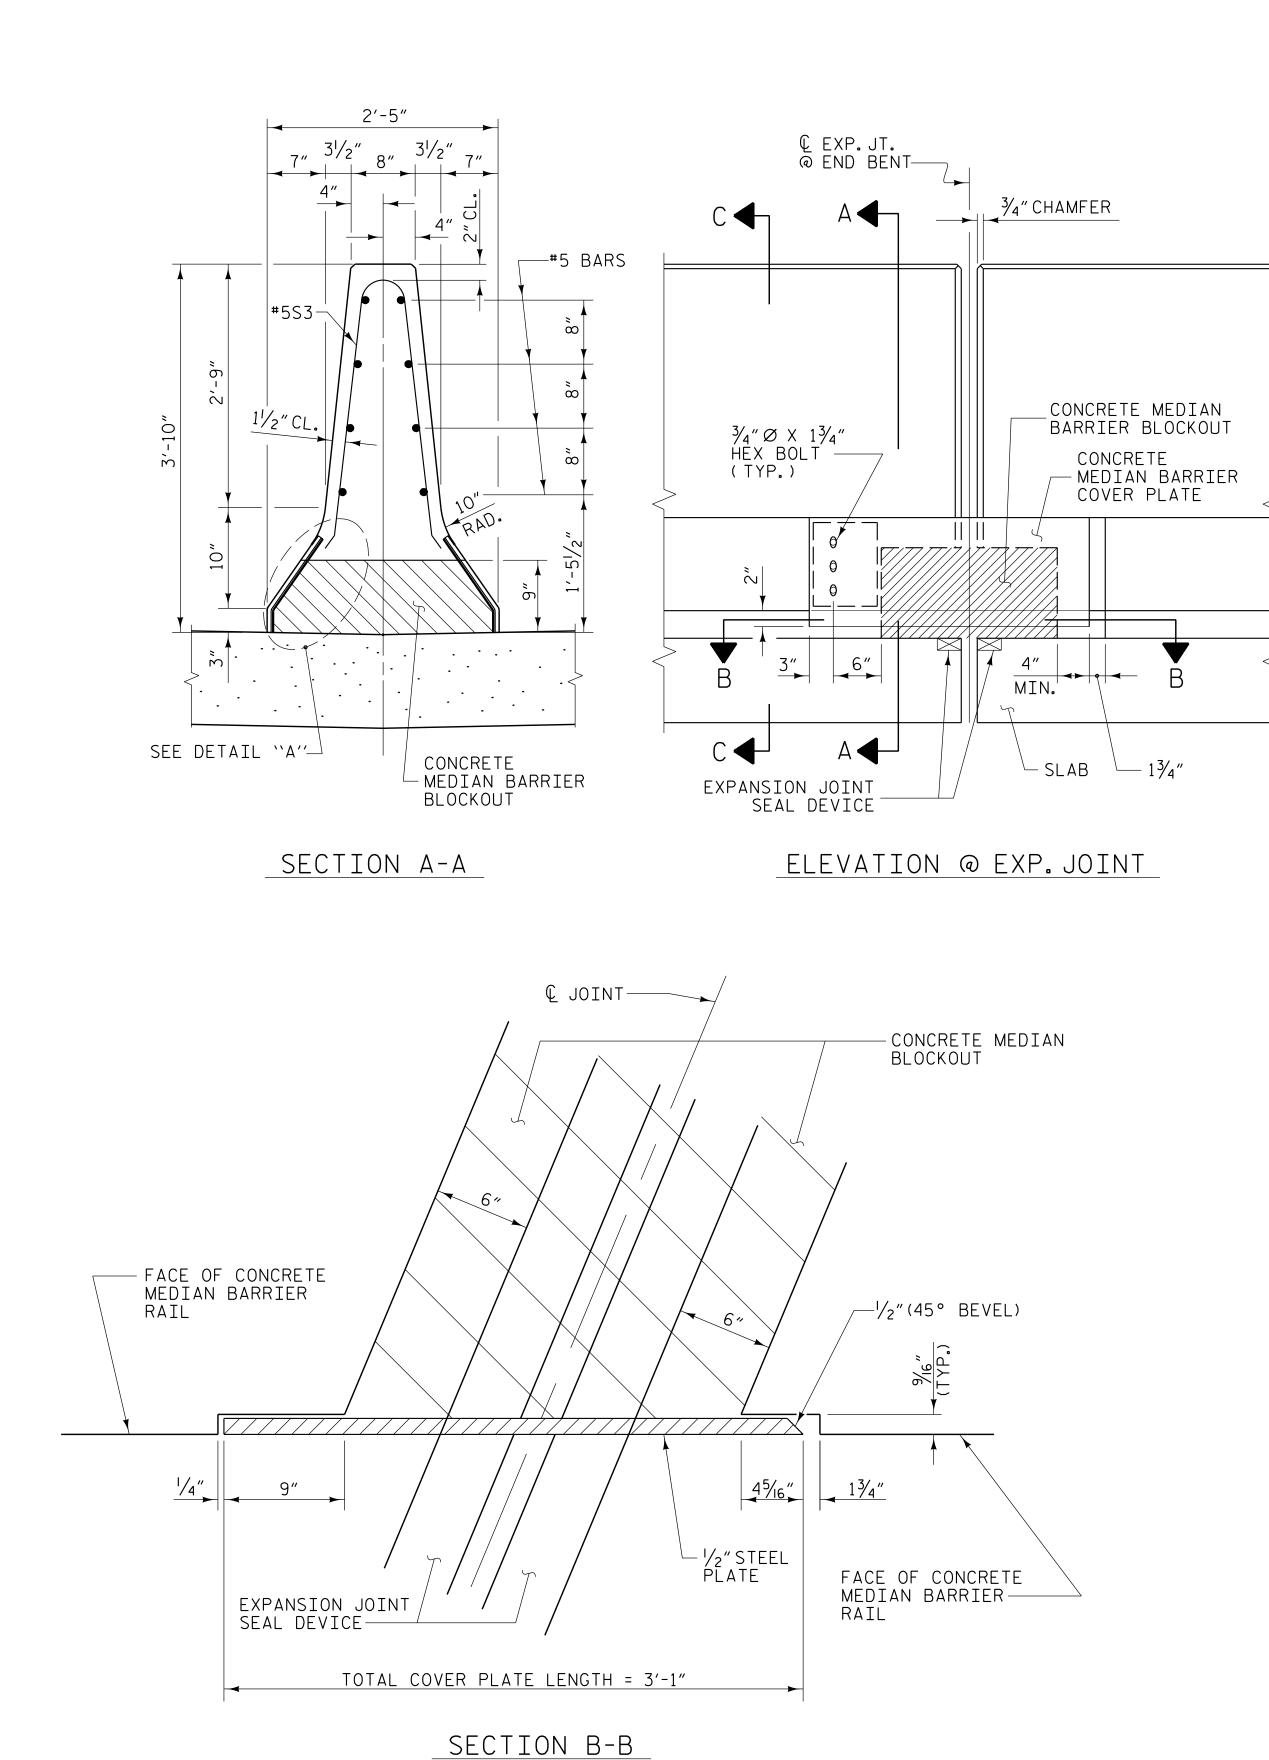

+

+

MEDIAN BARRIER COVER PLATE DETAILS

NOTE:

NO SEPARATE PAYMENT WILL BE MADE FOR FINISHING AND INSTALLING THE COVER PLATE. THE ENTIRE COST OF THIS WORK SHALL BE INCLUDED IN THE LUMP SUM PRICE FOR EXPANSION JOINT SEALS.

ELEVATION AT MEDIAN BARRIER EXPANSION JOINTS

PROJECT NO. I-5987B ROBESON COUNTY STATION: 617+12.20 -L- POT

SHEET 2 OF 2

STATE OF NORTH CAROLINA DEPARTMENT OF TRANSPORTATION

SUPERSTRUCTURE

4/22/2022

| TH CAROLINA                       |
|-----------------------------------|
| Docusioned by:  L. Kerrist Austin |
| TEVIN AUS                         |
| MGINET AUSTRALIA                  |