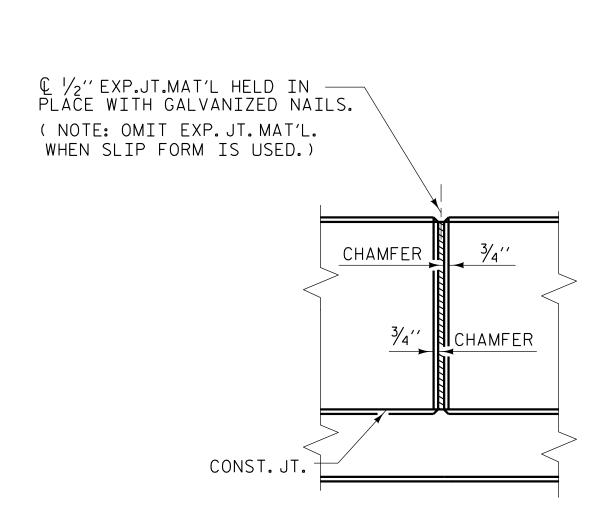

SECTION C-C

MEDIAN BARRIER DETAILS

PLANS PREPARED BY: CARY, NC 27518 P: 919.851.1912

**DOCUMENT NOT CONSIDERED FINAL UNLESS ALL SIGNATURES COMPLETED**