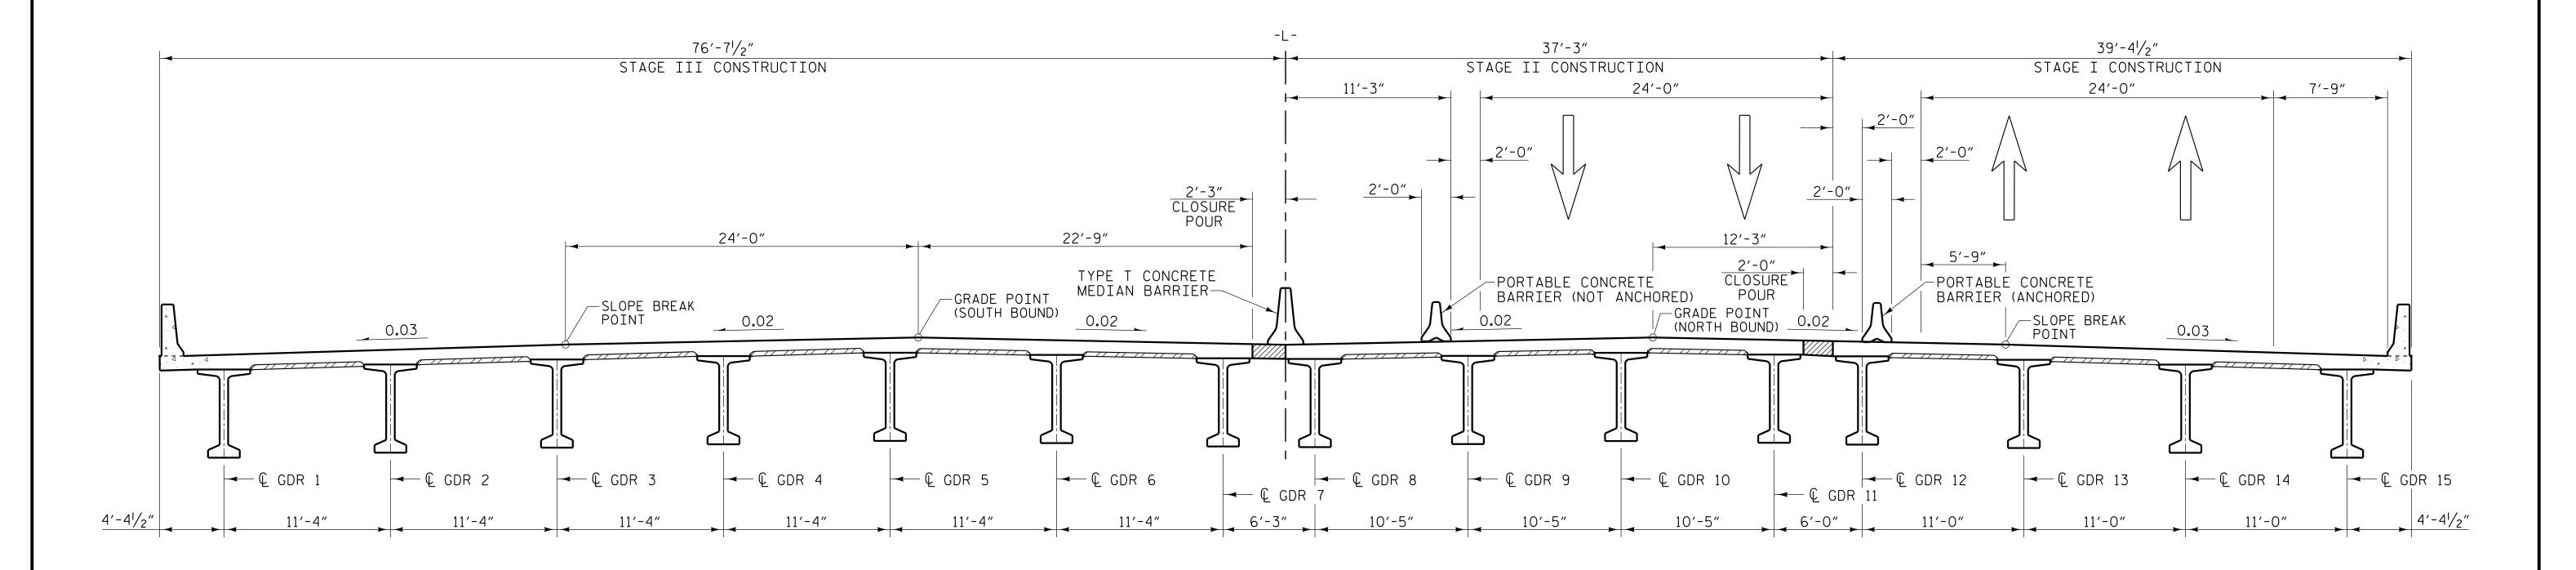

## STAGE III CONSTRUCTION

## NOTES:

FOR TRAFFIC PHASING, SEE TRAFFIC CONTROL PLANS.

THE PORTABLE CONCRETE BARRIER IS A TRAFFIC CONTROL PAY ITEM.

SEE TRAFFIC CONTROL PLANS FOR LOCATION AND PAY LIMITS OF THE PORTABLE CONCRETE BARRIER.