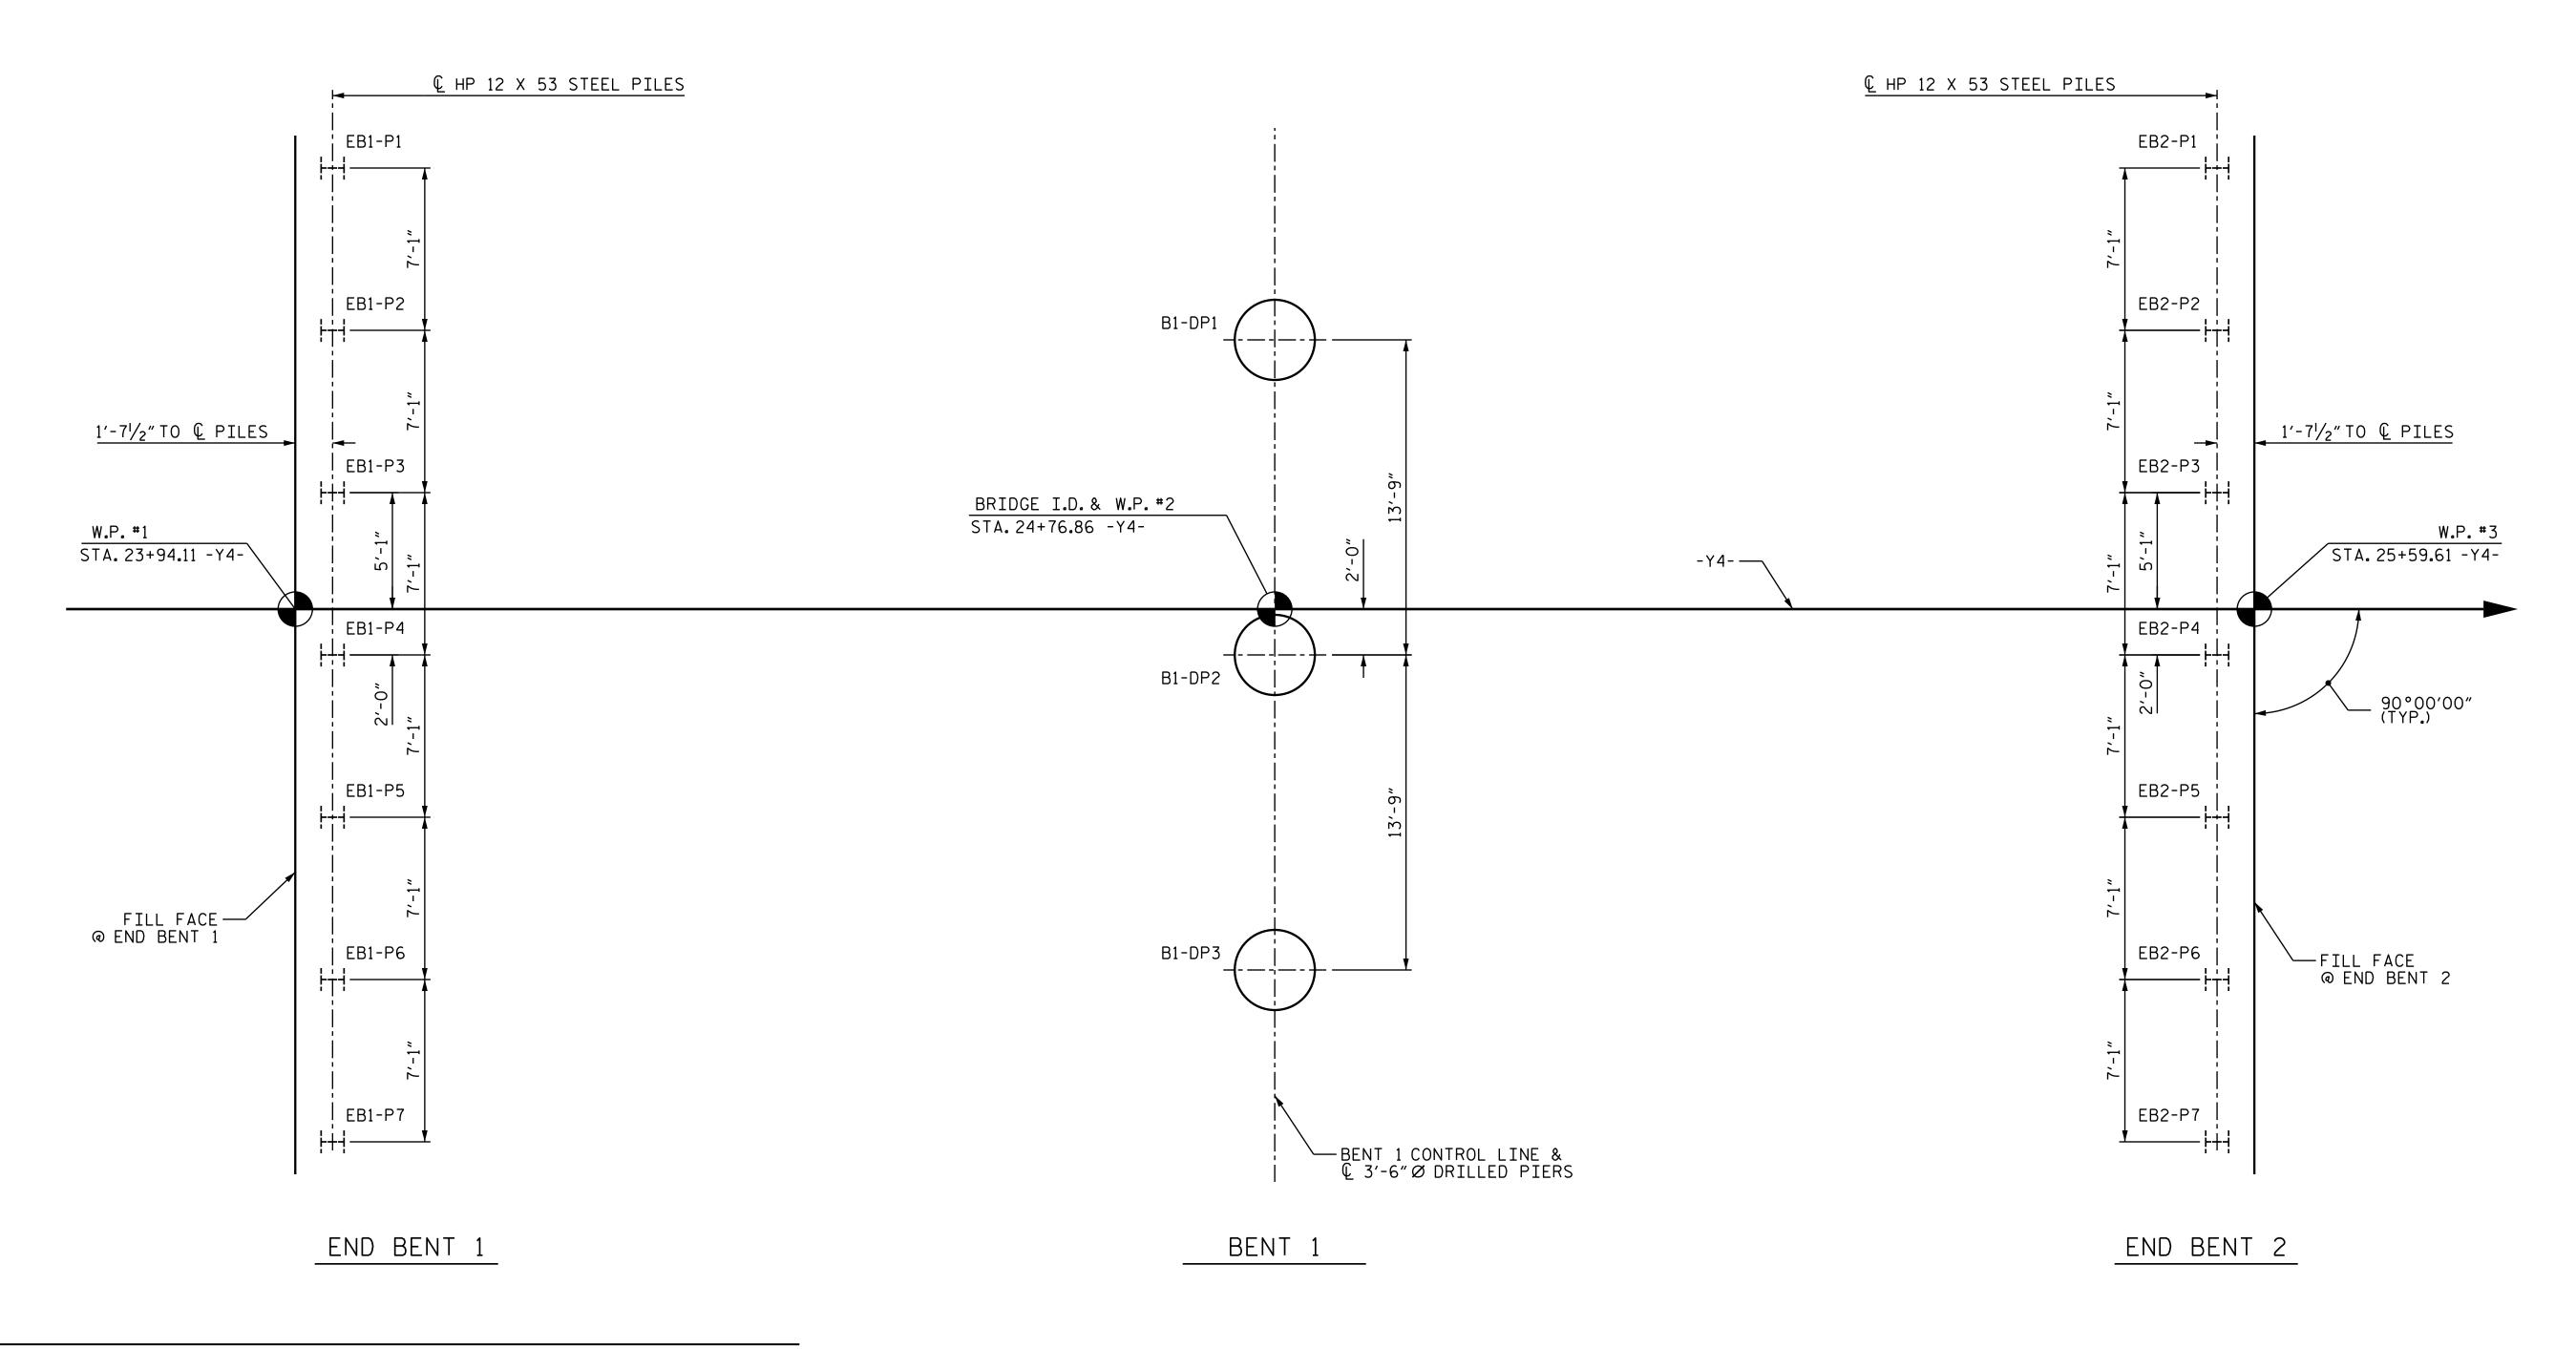

## FOUNDATION LAYOUT

DIMENSIONS LOCATING PILES AND DRILLED PIERS ARE SHOWN TO PILE AND DRILLED PIER CENTERLINES.

ORIENT PILES AS SHOWN.

PROJECT NO. I-5987BROBESON COUNTY STATION: 24+76.86 -Y4-

SHEET 2 OF 4