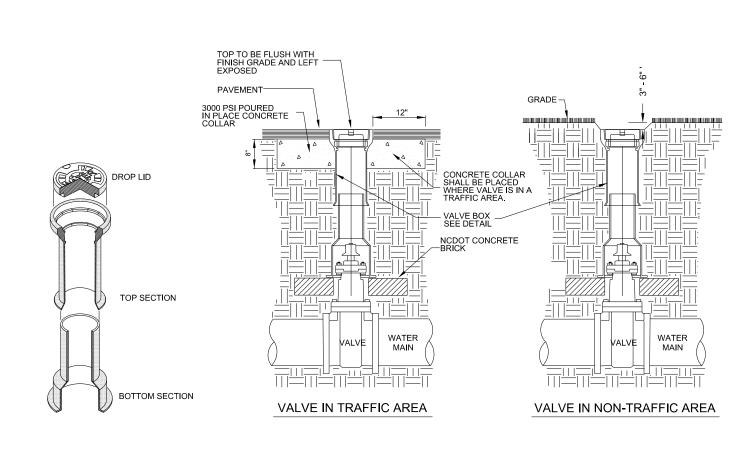

| 014908 47 227 227            |            |
|    | NORTH CAROLI<br>DEPARTMENT (<br>TRANSPORTATI            | )F        |                 | ON COUNTER SOLITION          |            |
|    | UTILITIES ENGINEERI<br>PHONE:(919)707<br>FAX:(919)250-4 | -6690     | UTILI           | TY CONSTRUCTION PLANS ONLY   | 1          |
|    |                                                         |           |                 | ERED FINAL<br>COMPLETED      |            |
|    | Prepared in the<br>Office of:                           | M<br>MOTT | <b>VI</b> Fuqua | ox 700<br>y–Varina, NC 27526 |            |
|    |                                                         | MACDONA   | LD www.r        | mottmac.com/americas         |            |

UTILITY CONSTRUCTION



OPEN CUT & PATCH DETAIL





## VALVE BOX DETAIL



2" SERVICE CONNECTION DETAIL