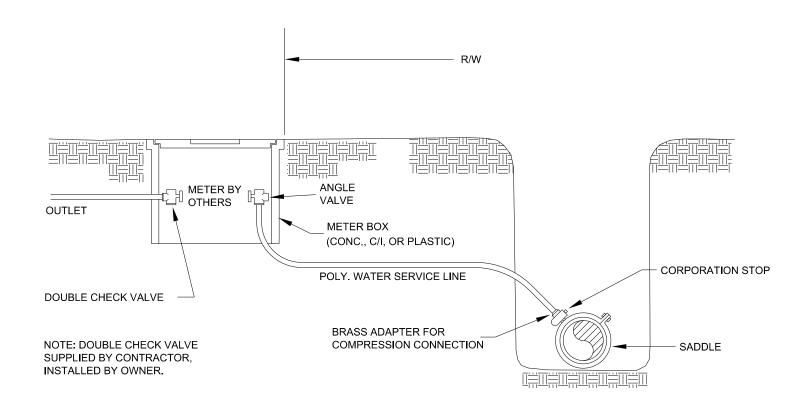

227            |            |
|    | NORTH CAROLI<br>DEPARTMENT (<br>TRANSPORTATI            | )F        |                 | ON COUNTER SOLITION          |            |
|    | UTILITIES ENGINEERI<br>PHONE:(919)707<br>FAX:(919)250-4 | -6690     | UTILI           | TY CONSTRUCTION PLANS ONLY   | 1          |
|    |                                                         |           |                 | ERED FINAL<br>COMPLETED      |            |
|    | Prepared in the<br>Office of:                           | M<br>MOTT | <b>VI</b> Fuqua | ox 700<br>y–Varina, NC 27526 |            |
|    |                                                         | MACDONA   | LD www.r        | mottmac.com/americas         |            |

UTILITY CONSTRUCTION



OPEN CUT & PATCH DETAIL





## VALVE BOX DETAIL



2" SERVICE CONNECTION DETAIL