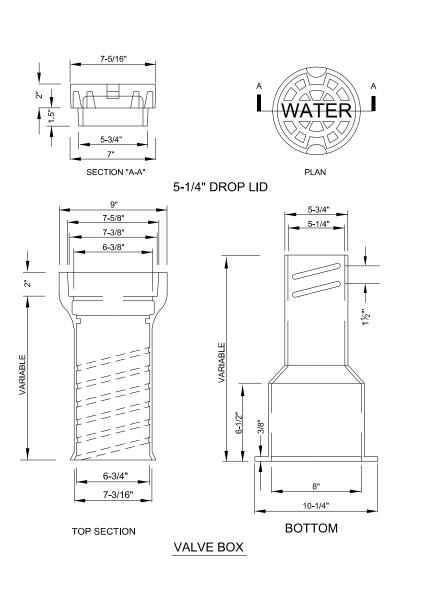

| 014908 47 227 227            |            |
|    | NORTH CAROLI<br>DEPARTMENT (<br>TRANSPORTATI            | )F        |                 | ON COUNTER SOLITION          |            |
|    | UTILITIES ENGINEERI<br>PHONE:(919)707<br>FAX:(919)250-4 | -6690     | UTILI           | TY CONSTRUCTION PLANS ONLY   | 1          |
|    |                                                         |           |                 | ERED FINAL<br>COMPLETED      |            |
|    | Prepared in the<br>Office of:                           | M<br>MOTT | <b>VI</b> Fuqua | ox 700<br>y–Varina, NC 27526 |            |
|    |                                                         | MACDONA   | LD www.r        | mottmac.com/americas         |            |

UTILITY CONSTRUCTION



OPEN CUT & PATCH DETAIL





## VALVE BOX DETAIL



2" SERVICE CONNECTION DETAIL