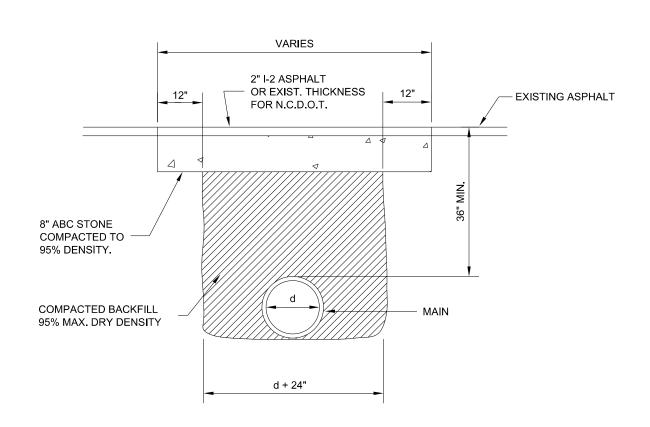

|           | •               | 014908 47 227 227            |            |
|    | NORTH CAROLI<br>DEPARTMENT (<br>TRANSPORTATI            | )F        |                 | ON COUNTER SOLITION          |            |
|    | UTILITIES ENGINEERI<br>PHONE:(919)707<br>FAX:(919)250-4 | -6690     | UTILI           | TY CONSTRUCTION PLANS ONLY   | 1          |
|    |                                                         |           |                 | ERED FINAL<br>COMPLETED      |            |
|    | Prepared in the<br>Office of:                           | M<br>MOTT | <b>VI</b> Fuqua | ox 700<br>y–Varina, NC 27526 |            |
|    |                                                         | MACDONA   | LD www.r        | mottmac.com/americas         |            |

UTILITY CONSTRUCTION



OPEN CUT & PATCH DETAIL





## VALVE BOX DETAIL



2" SERVICE CONNECTION DETAIL