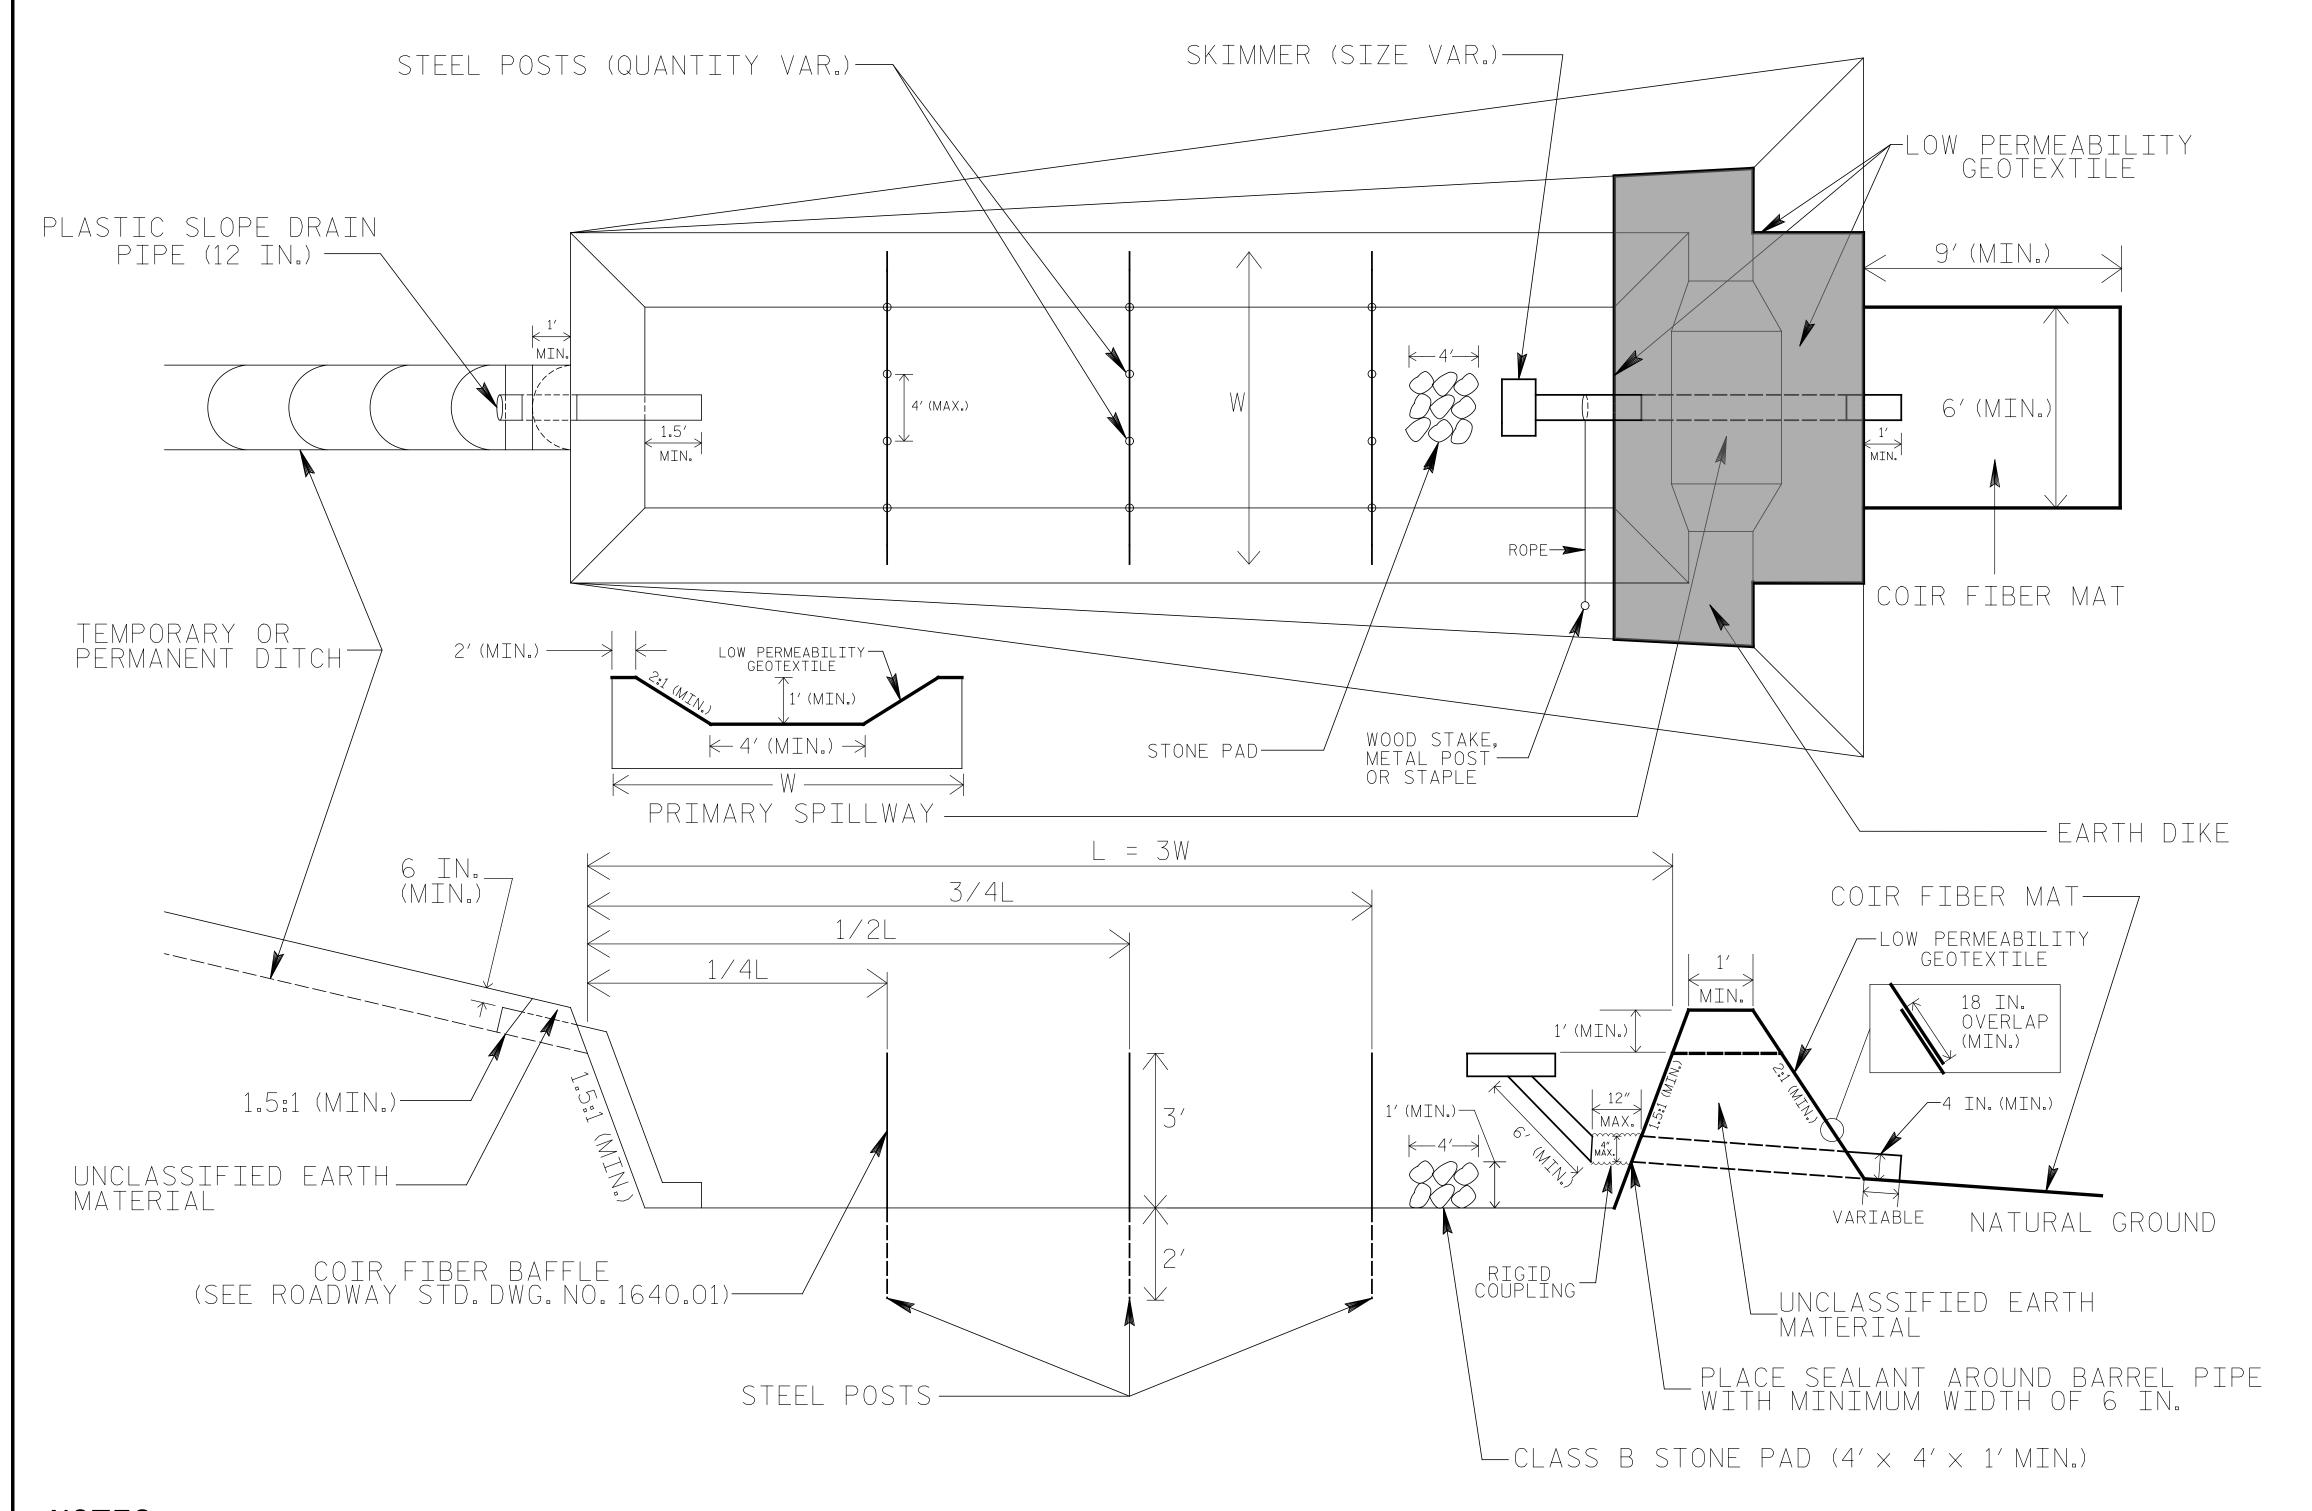

## SKIMMER BASIN WITH BAFFLES DETAIL (EAST)

## COIR FIBER MAT ANCHOR OPTIONS

## NOTES

- 1. SEED AND PLACE MATTING FOR EROSION CONTROL ON INTERIOR AND EXTERIOR SIDESLOPES.
- 2. LIMIT EARTH DIKE HEIGHT TO 5 FT.

- 3. FOR BASIN DEPTH OF 3 FT., THE MINIMUM BASIN WIDTH SHALL BE 9 FT. 4. DETERMINE PRIMARY SPILLWAY WEIR LENGTH (FT.) USING Q/O.8, WHERE Q IS FLOW RATE (CFS) INTO BASIN. 5. PLASTIC SLOPE DRAIN PIPE AT INLET OF BASIN MAY BE REPLACED BY FILTRATION GEOTEXTILE OR TARP AS DIRECTED.
- 6. LOW PERMEABILITY GEOTEXTILE FOR PRIMARY SPILLWAY SHALL BE ONE CONTINUOUS PIECE OF MATERIAL OR OVERLAPPED 18 IN. (MIN.).