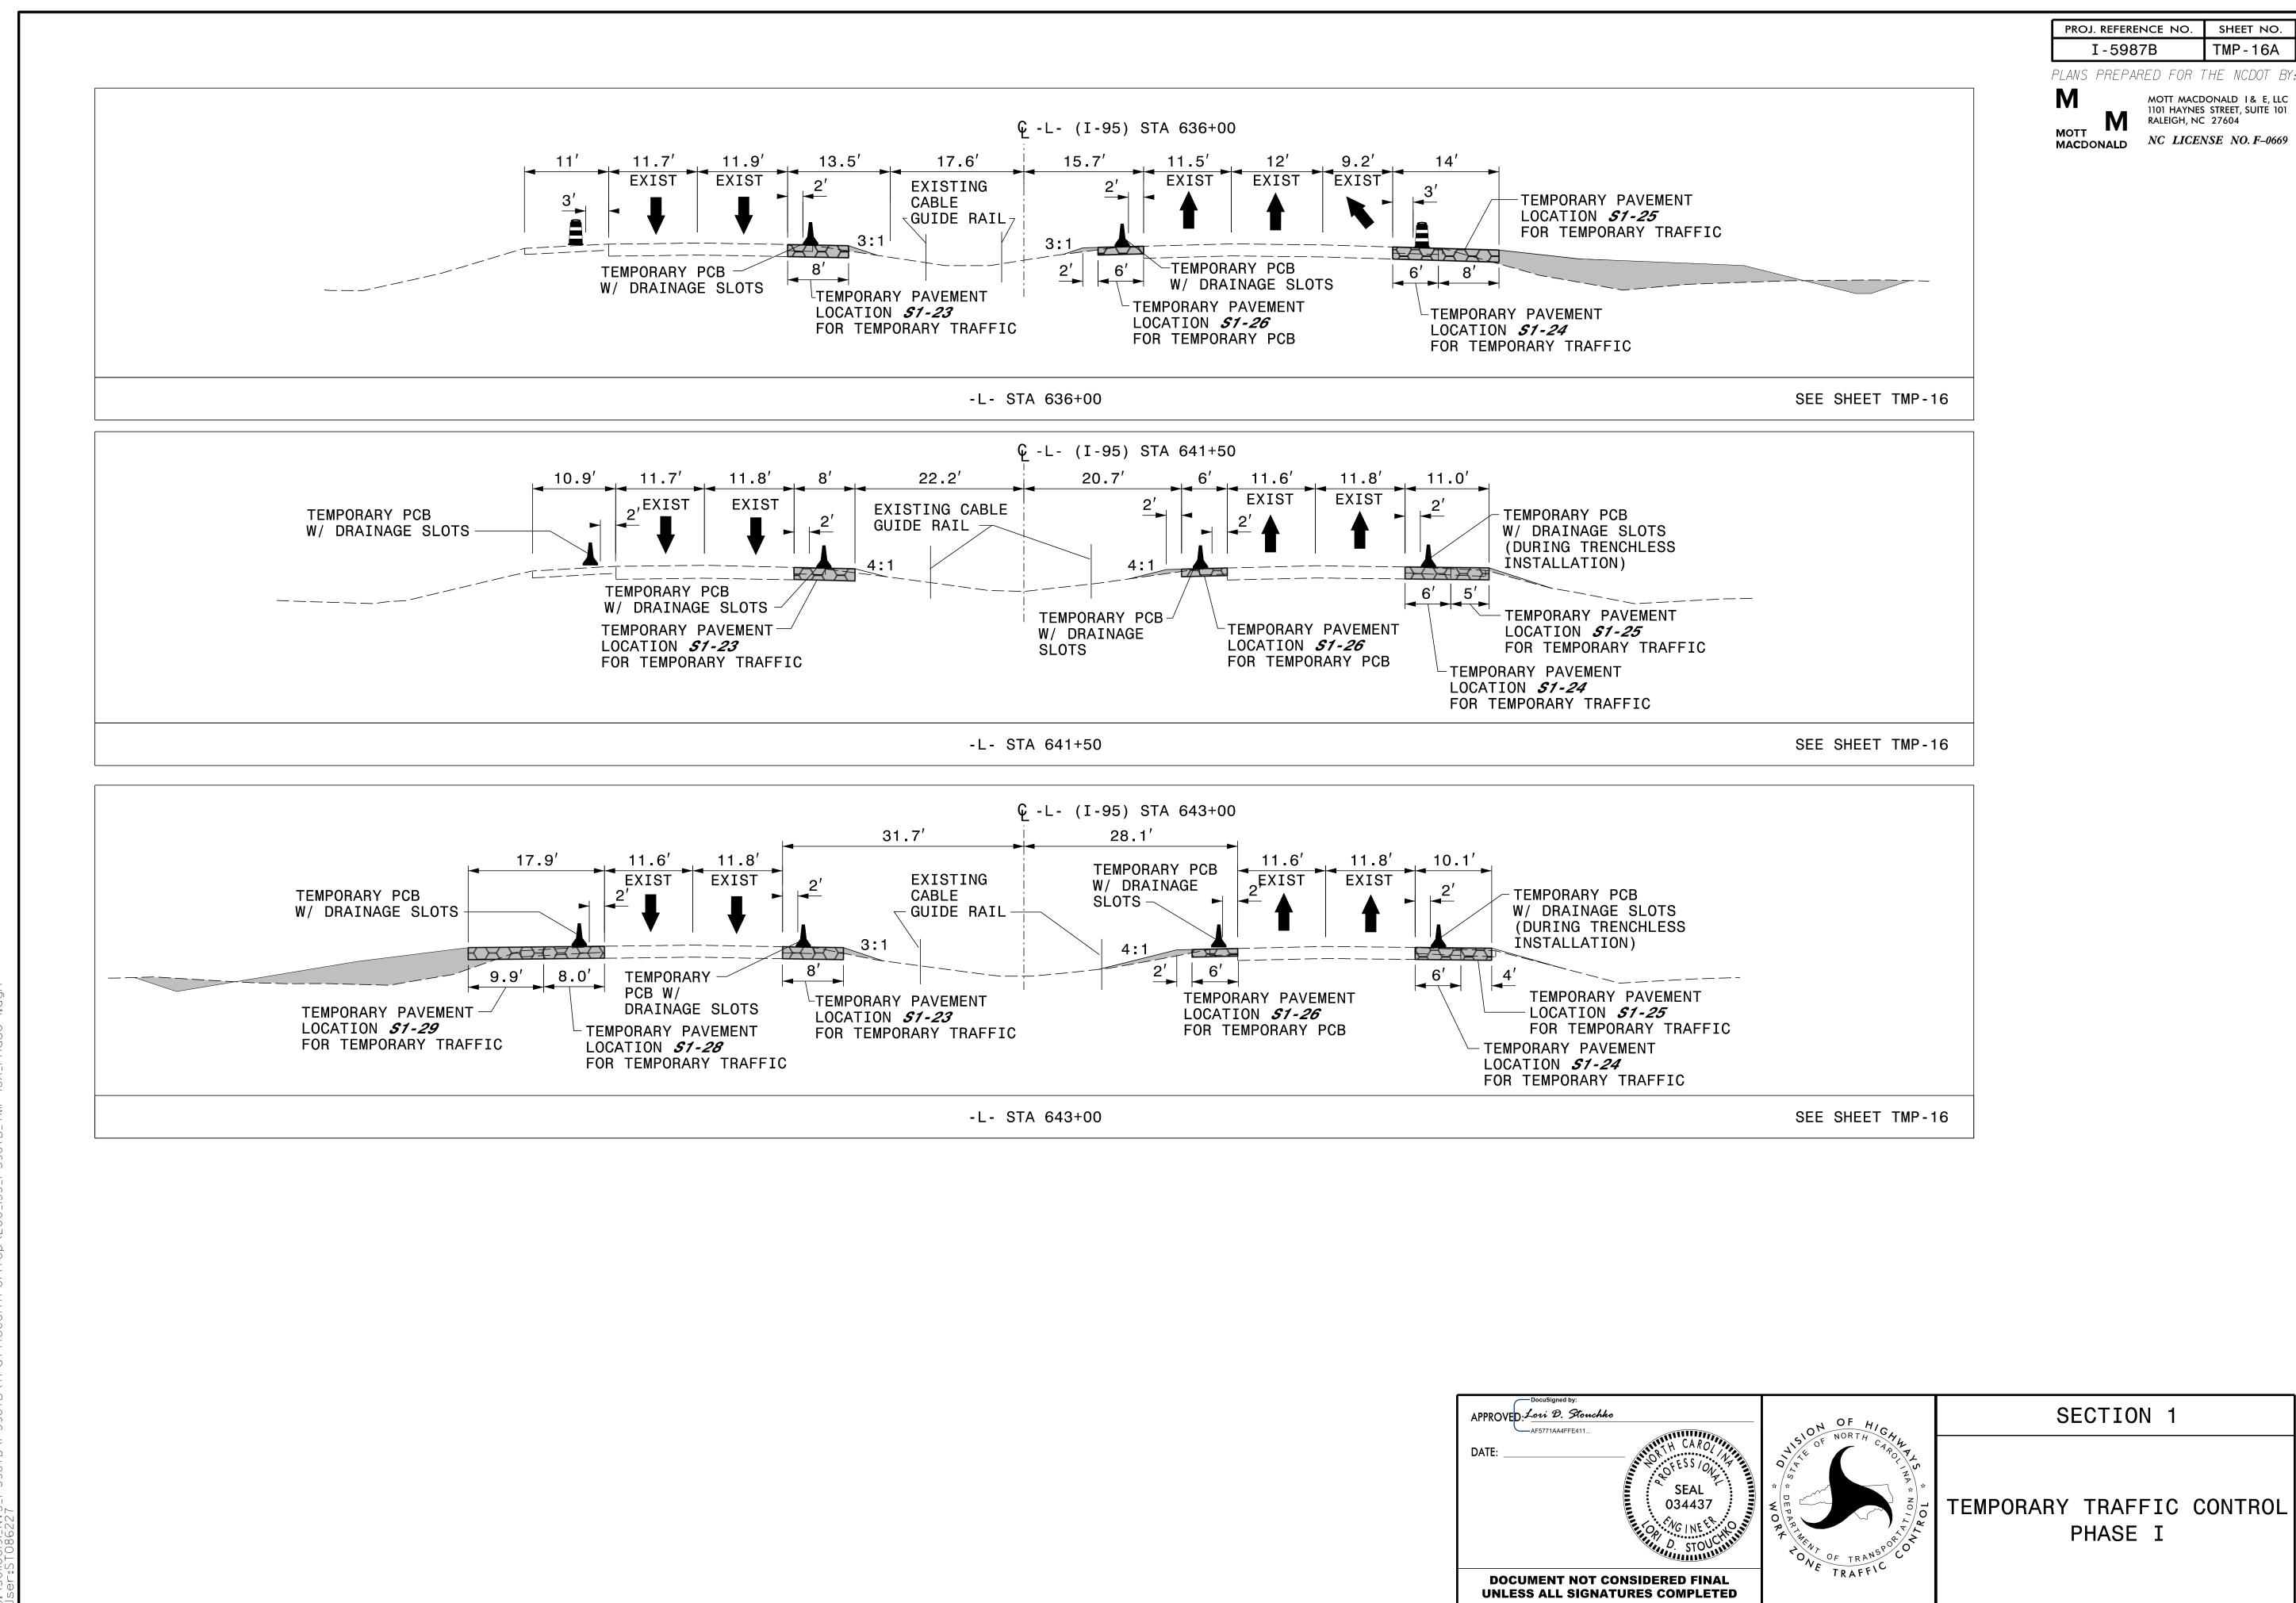

|                        |                  |   | PROJ. REFERE      |                           | SHEET NO.                                           |
|------------------------|------------------|---|-------------------|---------------------------|-----------------------------------------------------|
|                        |                  |   | I-598             |                           | TMP-16A                                             |
|                        |                  | ] | M                 |                           | THE NCDOT BY                                        |
|                        |                  |   | Μ                 | 1101 HAYNE<br>RALEIGH, NO | DONALD I & E, LLC<br>S STREET, SUITE 101<br>C 27604 |
|                        |                  |   | MOTT<br>MACDONALD | NC LICE                   | NSE NO. F-0669                                      |
|                        |                  |   |                   |                           |                                                     |
| EMENT<br>5             |                  |   |                   |                           |                                                     |
| TRAFFIC                |                  |   |                   |                           |                                                     |
|                        |                  |   |                   |                           |                                                     |
|                        |                  |   |                   |                           |                                                     |
|                        |                  |   |                   |                           |                                                     |
|                        |                  |   |                   |                           |                                                     |
|                        |                  | - |                   |                           |                                                     |
|                        | SEE SHEET TMP-16 |   |                   |                           |                                                     |
|                        |                  | ] |                   |                           |                                                     |
|                        |                  |   |                   |                           |                                                     |
|                        |                  |   |                   |                           |                                                     |
| гѕ                     |                  |   |                   |                           |                                                     |
| ESS                    |                  |   |                   |                           |                                                     |
|                        |                  |   |                   |                           |                                                     |
| <br>ENT                |                  |   |                   |                           |                                                     |
| RAFFIC                 |                  |   |                   |                           |                                                     |
|                        |                  |   |                   |                           |                                                     |
|                        |                  |   |                   |                           |                                                     |
|                        |                  | - |                   |                           |                                                     |
|                        | SEE SHEET TMP-16 |   |                   |                           |                                                     |
|                        |                  | ] |                   |                           |                                                     |
|                        |                  |   |                   |                           |                                                     |
|                        |                  |   |                   |                           |                                                     |
|                        |                  |   |                   |                           |                                                     |
| OTS                    |                  |   |                   |                           |                                                     |
| LESS                   |                  |   |                   |                           |                                                     |
|                        |                  |   |                   |                           |                                                     |
| <br>/EMENT             |                  |   |                   |                           |                                                     |
| <i>25</i><br>⁄ TRAFFIC |                  |   |                   |                           |                                                     |
| Г                      |                  |   |                   |                           |                                                     |
| FIC                    |                  |   |                   |                           |                                                     |
|                        | SEE SHEET TMP-16 | ] |                   |                           |                                                     |
|                        | ····· • •        | ] |                   |                           |                                                     |
|                        |                  |   |                   |                           |                                                     |
|                        |                  |   |                   |                           |                                                     |
|                        |                  |   |                   |                           |                                                     |
|                        |                  |   |                   |                           |                                                     |
|                        |                  |   |                   |                           |                                                     |
|                        |                  |   |                   |                           |                                                     |