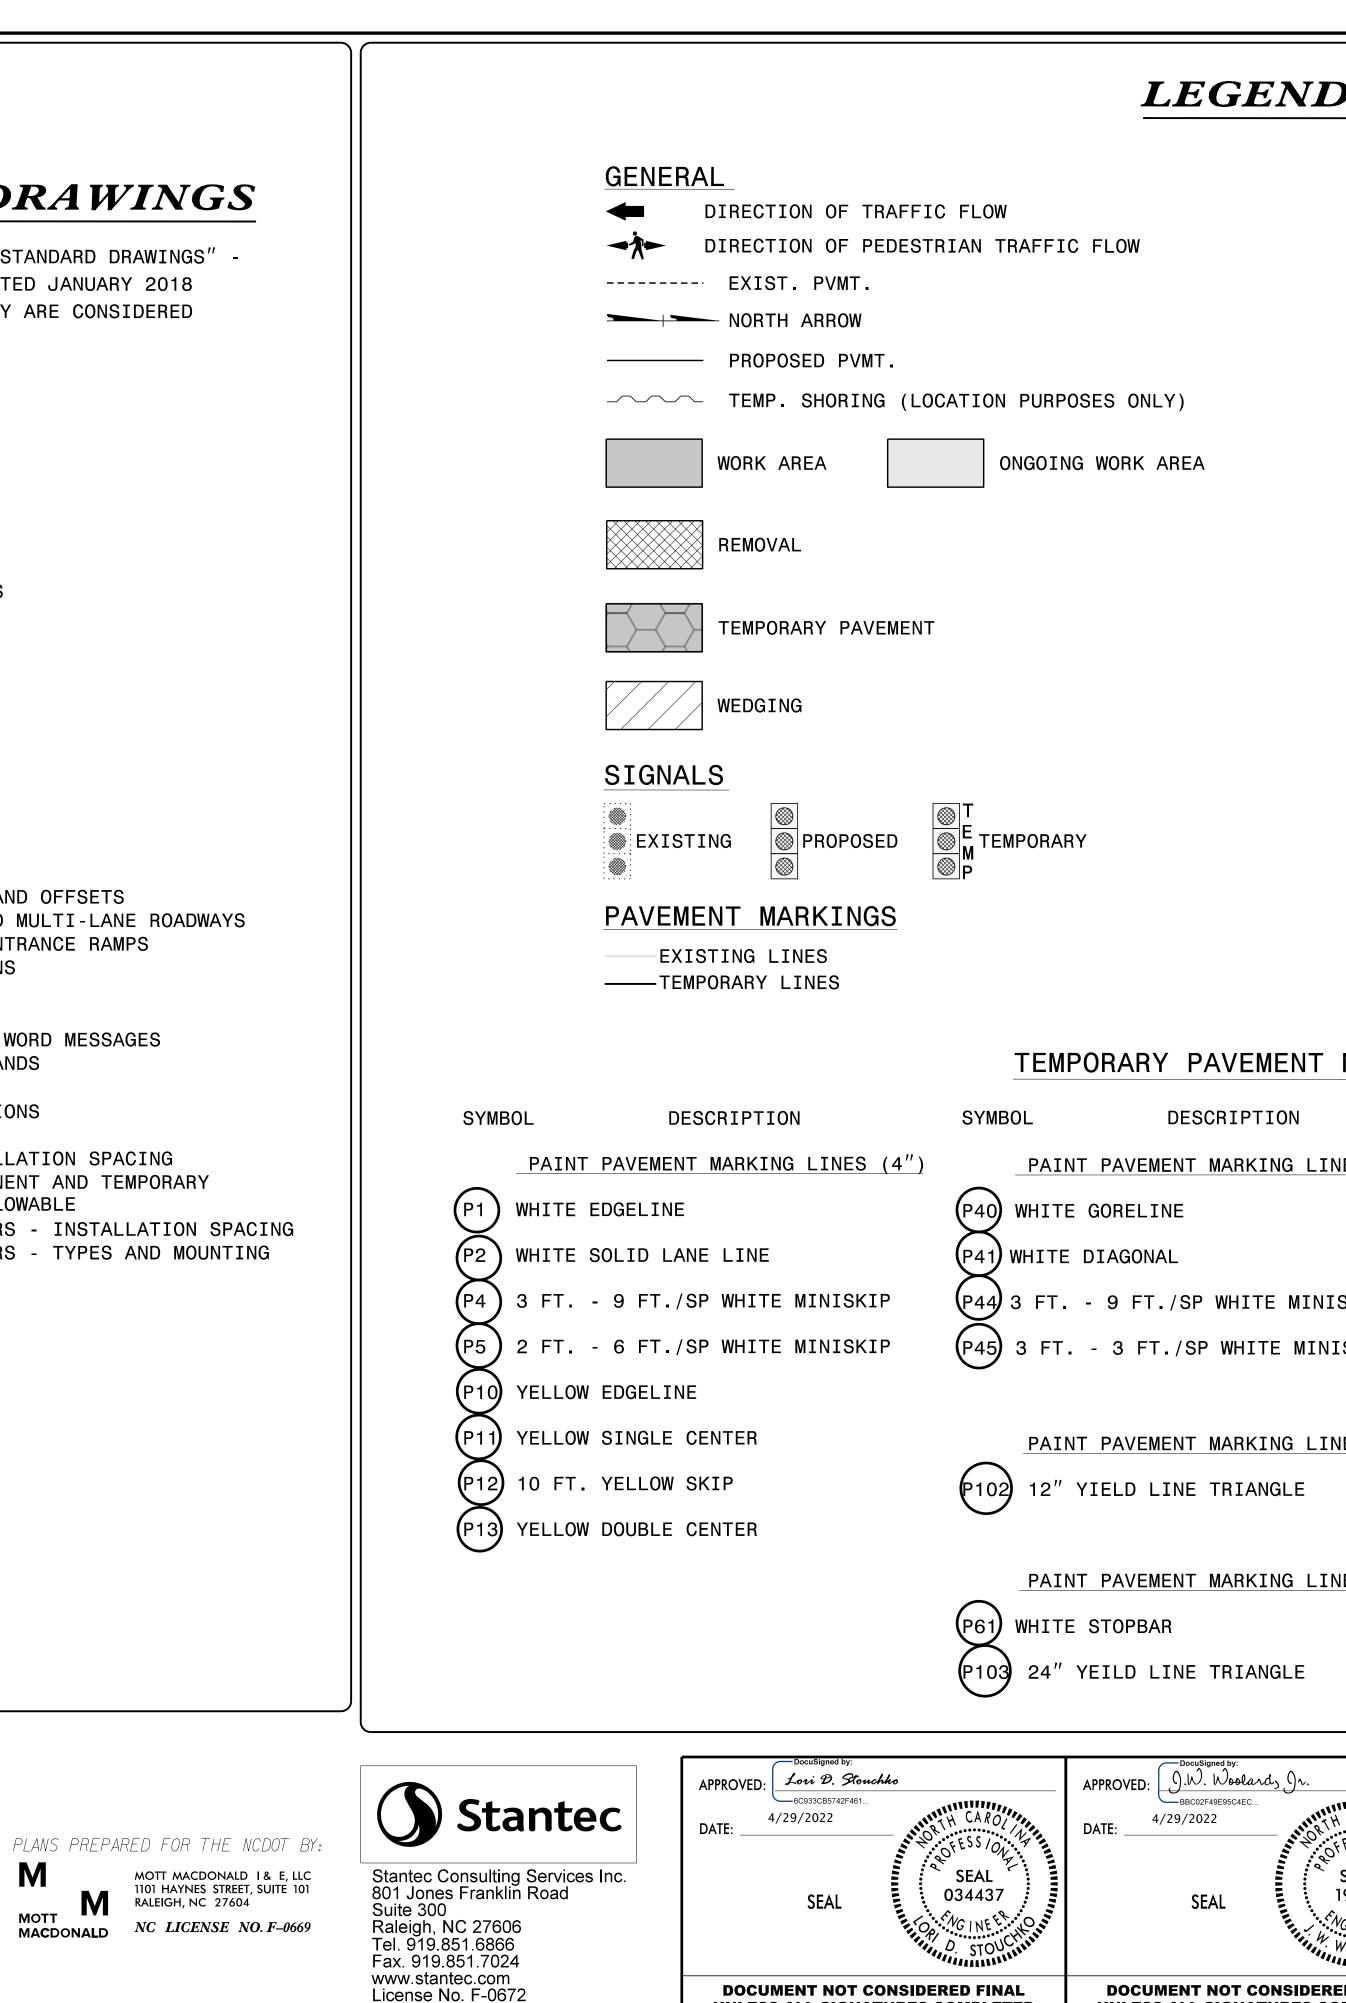

UNLESS ALL SIGNATURES COMPLETED

| LEGEND                 |                                               |                                                         |                     | proj. reference no.<br>I - 5987B | sheet no<br>TMP - 1B |
|------------------------|-----------------------------------------------|---------------------------------------------------------|---------------------|----------------------------------|----------------------|
|                        | TRAFFT                                        | C CONTROL DI                                            | EVICES              |                                  |                      |
|                        | E                                             | BARRICADE (TYPE :                                       |                     |                                  |                      |
| FLOW                   |                                               | CONE                                                    | Y DRUM ⊚<br>CUSHION | TUBULAR MARKER                   |                      |
| ES ONLY)               | ● F                                           | LAGGER                                                  |                     |                                  |                      |
| WORK AREA              | T T                                           | AW ENFORCEMENT<br>RUCK MOUNTED ATT<br>CHANGEABLE MESSAG |                     | A)                               |                      |
|                        | TEMPOR                                        | ARY SIGNING                                             |                     |                                  |                      |
|                        | ⊨ statio                                      | BLE SIGN<br>DNARY SIGN<br>DNARY OR PORTABLE             | E SIGN              |                                  |                      |
|                        |                                               | NT MARKERS                                              |                     |                                  |                      |
|                        |                                               | 「AL/RED<br>)W/YELLOW                                    |                     |                                  |                      |
|                        | •                                             | NT MARKING S                                            | SYMBOL S            |                                  |                      |
|                        |                                               | AVEMENT MARKING                                         |                     |                                  |                      |
|                        |                                               |                                                         |                     |                                  |                      |
| RARY PAVEMENT M        | ARKING                                        |                                                         |                     |                                  |                      |
| DESCRIPTION            |                                               | SYMBOL                                                  | DESCR               | IPTION                           |                      |
| PAVEMENT MARKING LINES | S (8″)                                        |                                                         | APPLIED PLAS        | STIC (6")                        |                      |
| GORELINE               |                                               | C20 WHITE E                                             | DGELINE             |                                  |                      |
| IAGONAL                |                                               | (C22) 10 FT.                                            | WHITE SKIP          |                                  |                      |
| 9 FT./SP WHITE MINISK  | ΊΡ                                            | C30 YELLOW                                              | EDGELINE            |                                  |                      |
| 3 FT./SP WHITE MINIS   | KIP                                           |                                                         |                     |                                  |                      |
|                        |                                               |                                                         | RMANCE PAVEN        | IENT MARKING LINE                | ES (6")              |
| PAVEMENT MARKING LINES | (Z21) WHITE SOLID LINE                        |                                                         |                     |                                  |                      |
| IELD LINE TRIANGLE     |                                               | (Z22) 10 FT.                                            | WHITE SKIP          |                                  |                      |
|                        |                                               | (Z23) 3 FT.                                             | - 9 FT./SP V        | HITE MINISKIP                    |                      |
| PAVEMENT MARKING LINES | S (24″)                                       | Z31 YELLOW                                              | SOLID LINE          |                                  |                      |
| STOPBAR                |                                               | PERFO                                                   | RMANCE PAVEN        | IENT MARKING LINE                | ES (12")             |
| EILD LINE TRIANGLE     |                                               | Z50 WHITE O                                             | GORELINE            |                                  |                      |
| CocuSigned by:         |                                               |                                                         |                     |                                  |                      |
|                        | AR0/<br>N/<br>S/0/<br>AL<br>B62               | SION OF HIGH<br>NORTH CARDY<br>ALL AROLING              |                     | WAY STANDAR<br>INGS & LEGEN      |                      |
| SEAL                   | NE FR. P. | ONE TRAFFIC                                             |                     |                                  |                      |