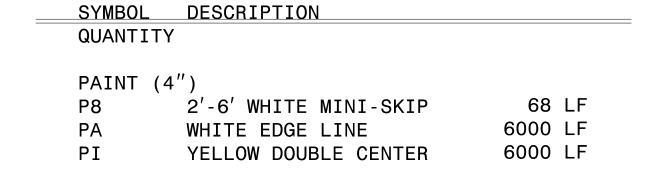

ES                           |
| 1205.08  | PAVEMENT MARKINGS - SYMBOLS AND WORD MESSAGES            |
| 1205.09  | PAVEMENT MARKINGS - PAINTED ISLANDS                      |
| 1205.12  | PAVEMENT MARKINGS - BRIDGES                              |
| 1250.01  | RAISED PAVEMENT MARKERS - INSTALLATION SPACING           |
| 1251.01  | RAISED PAVEMENT MARKERS - PERMANENT AND TEMPORARY        |
| 1261.01  | GUARDRAIL AND BARRIER DELINEATORS - INSTALLATION SPACING |
| 1261.02  | GUARDRAIL AND BARRIER DELINEATORS - TYPES AND MOUNTING   |
| 1262.01  | GUARDRAIL END DELINEATION                                |
| 1264.01  | OBJECT MARKERS - TYPES                                   |
| 1264.02  | OBJECT MARKERS - INSTALLATION                            |

## **LEGEND**



## TEMPORARY PAVEMENT MARKING





ROADWAY STANDARD DRAWINGS & LEGEND