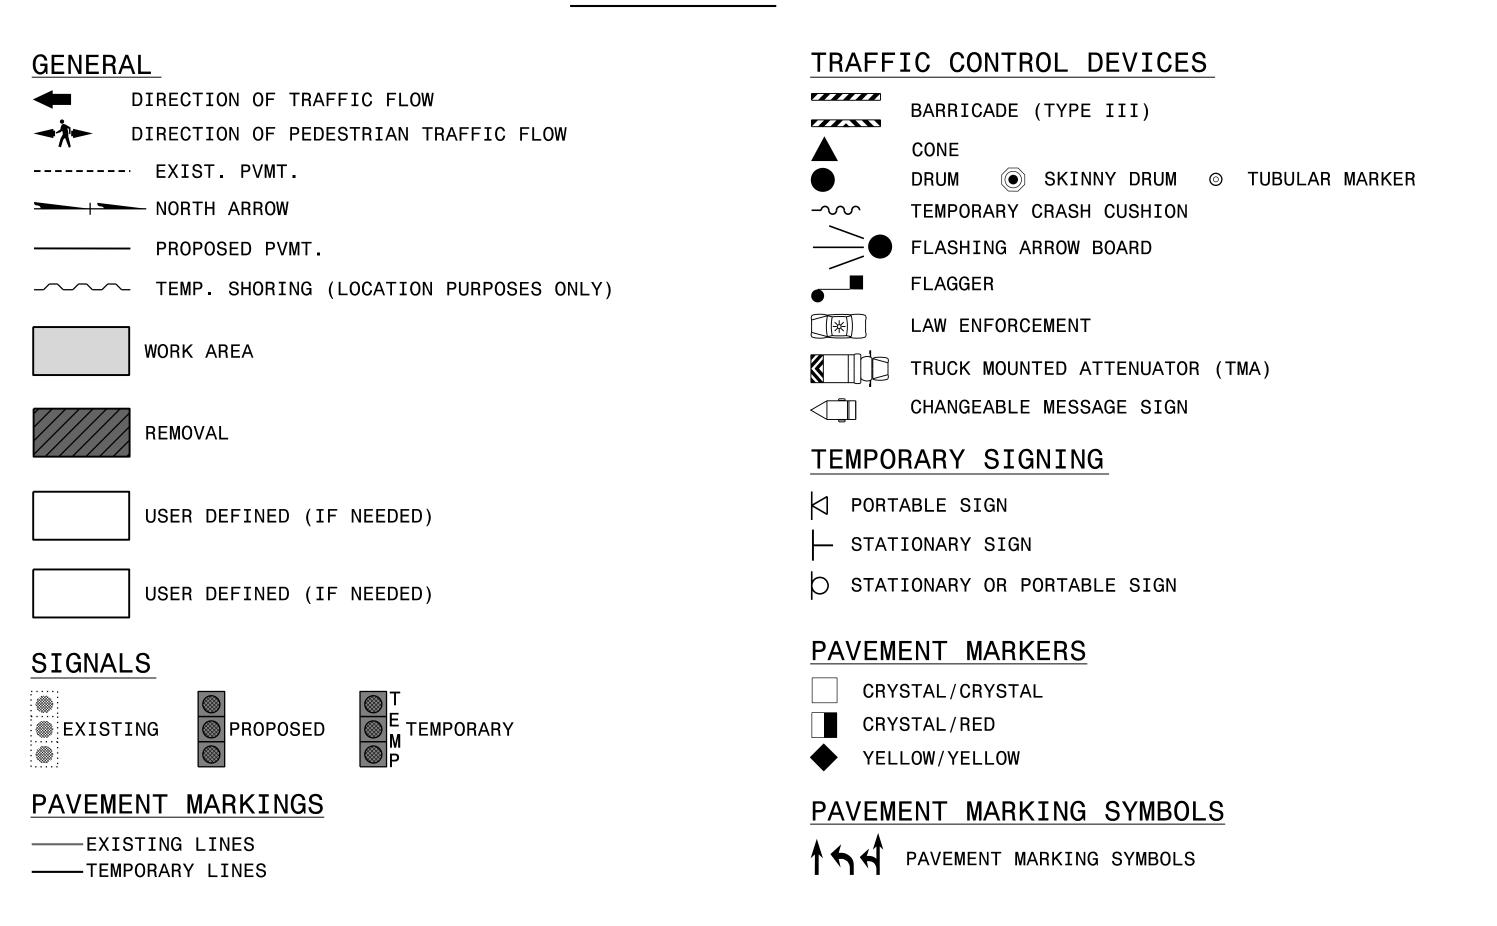

5  | PAVEMENT MARKINGS - TURN LANES                           |
| 1205.08  | PAVEMENT MARKINGS - SYMBOLS AND WORD MESSAGES            |
| 1205.09  | PAVEMENT MARKINGS - PAINTED ISLANDS                      |
| 1205.12  | PAVEMENT MARKINGS - BRIDGES                              |
| 1250.01  | RAISED PAVEMENT MARKERS - INSTALLATION SPACING           |
| 1251.01  | RAISED PAVEMENT MARKERS - PERMANENT AND TEMPORARY        |
| 1261.01  | GUARDRAIL AND BARRIER DELINEATORS - INSTALLATION SPACING |
| 1261.02  | GUARDRAIL AND BARRIER DELINEATORS - TYPES AND MOUNTING   |
| 1262.01  | GUARDRAIL END DELINEATION                                |
| 1264.01  | OBJECT MARKERS - TYPES                                   |
| 1264.02  | OBJECT MARKERS - INSTALLATION                            |

## **LEGEND**



## TEMPORARY PAVEMENT MARKING





ROADWAY STANDARD DRAWINGS & LEGEND