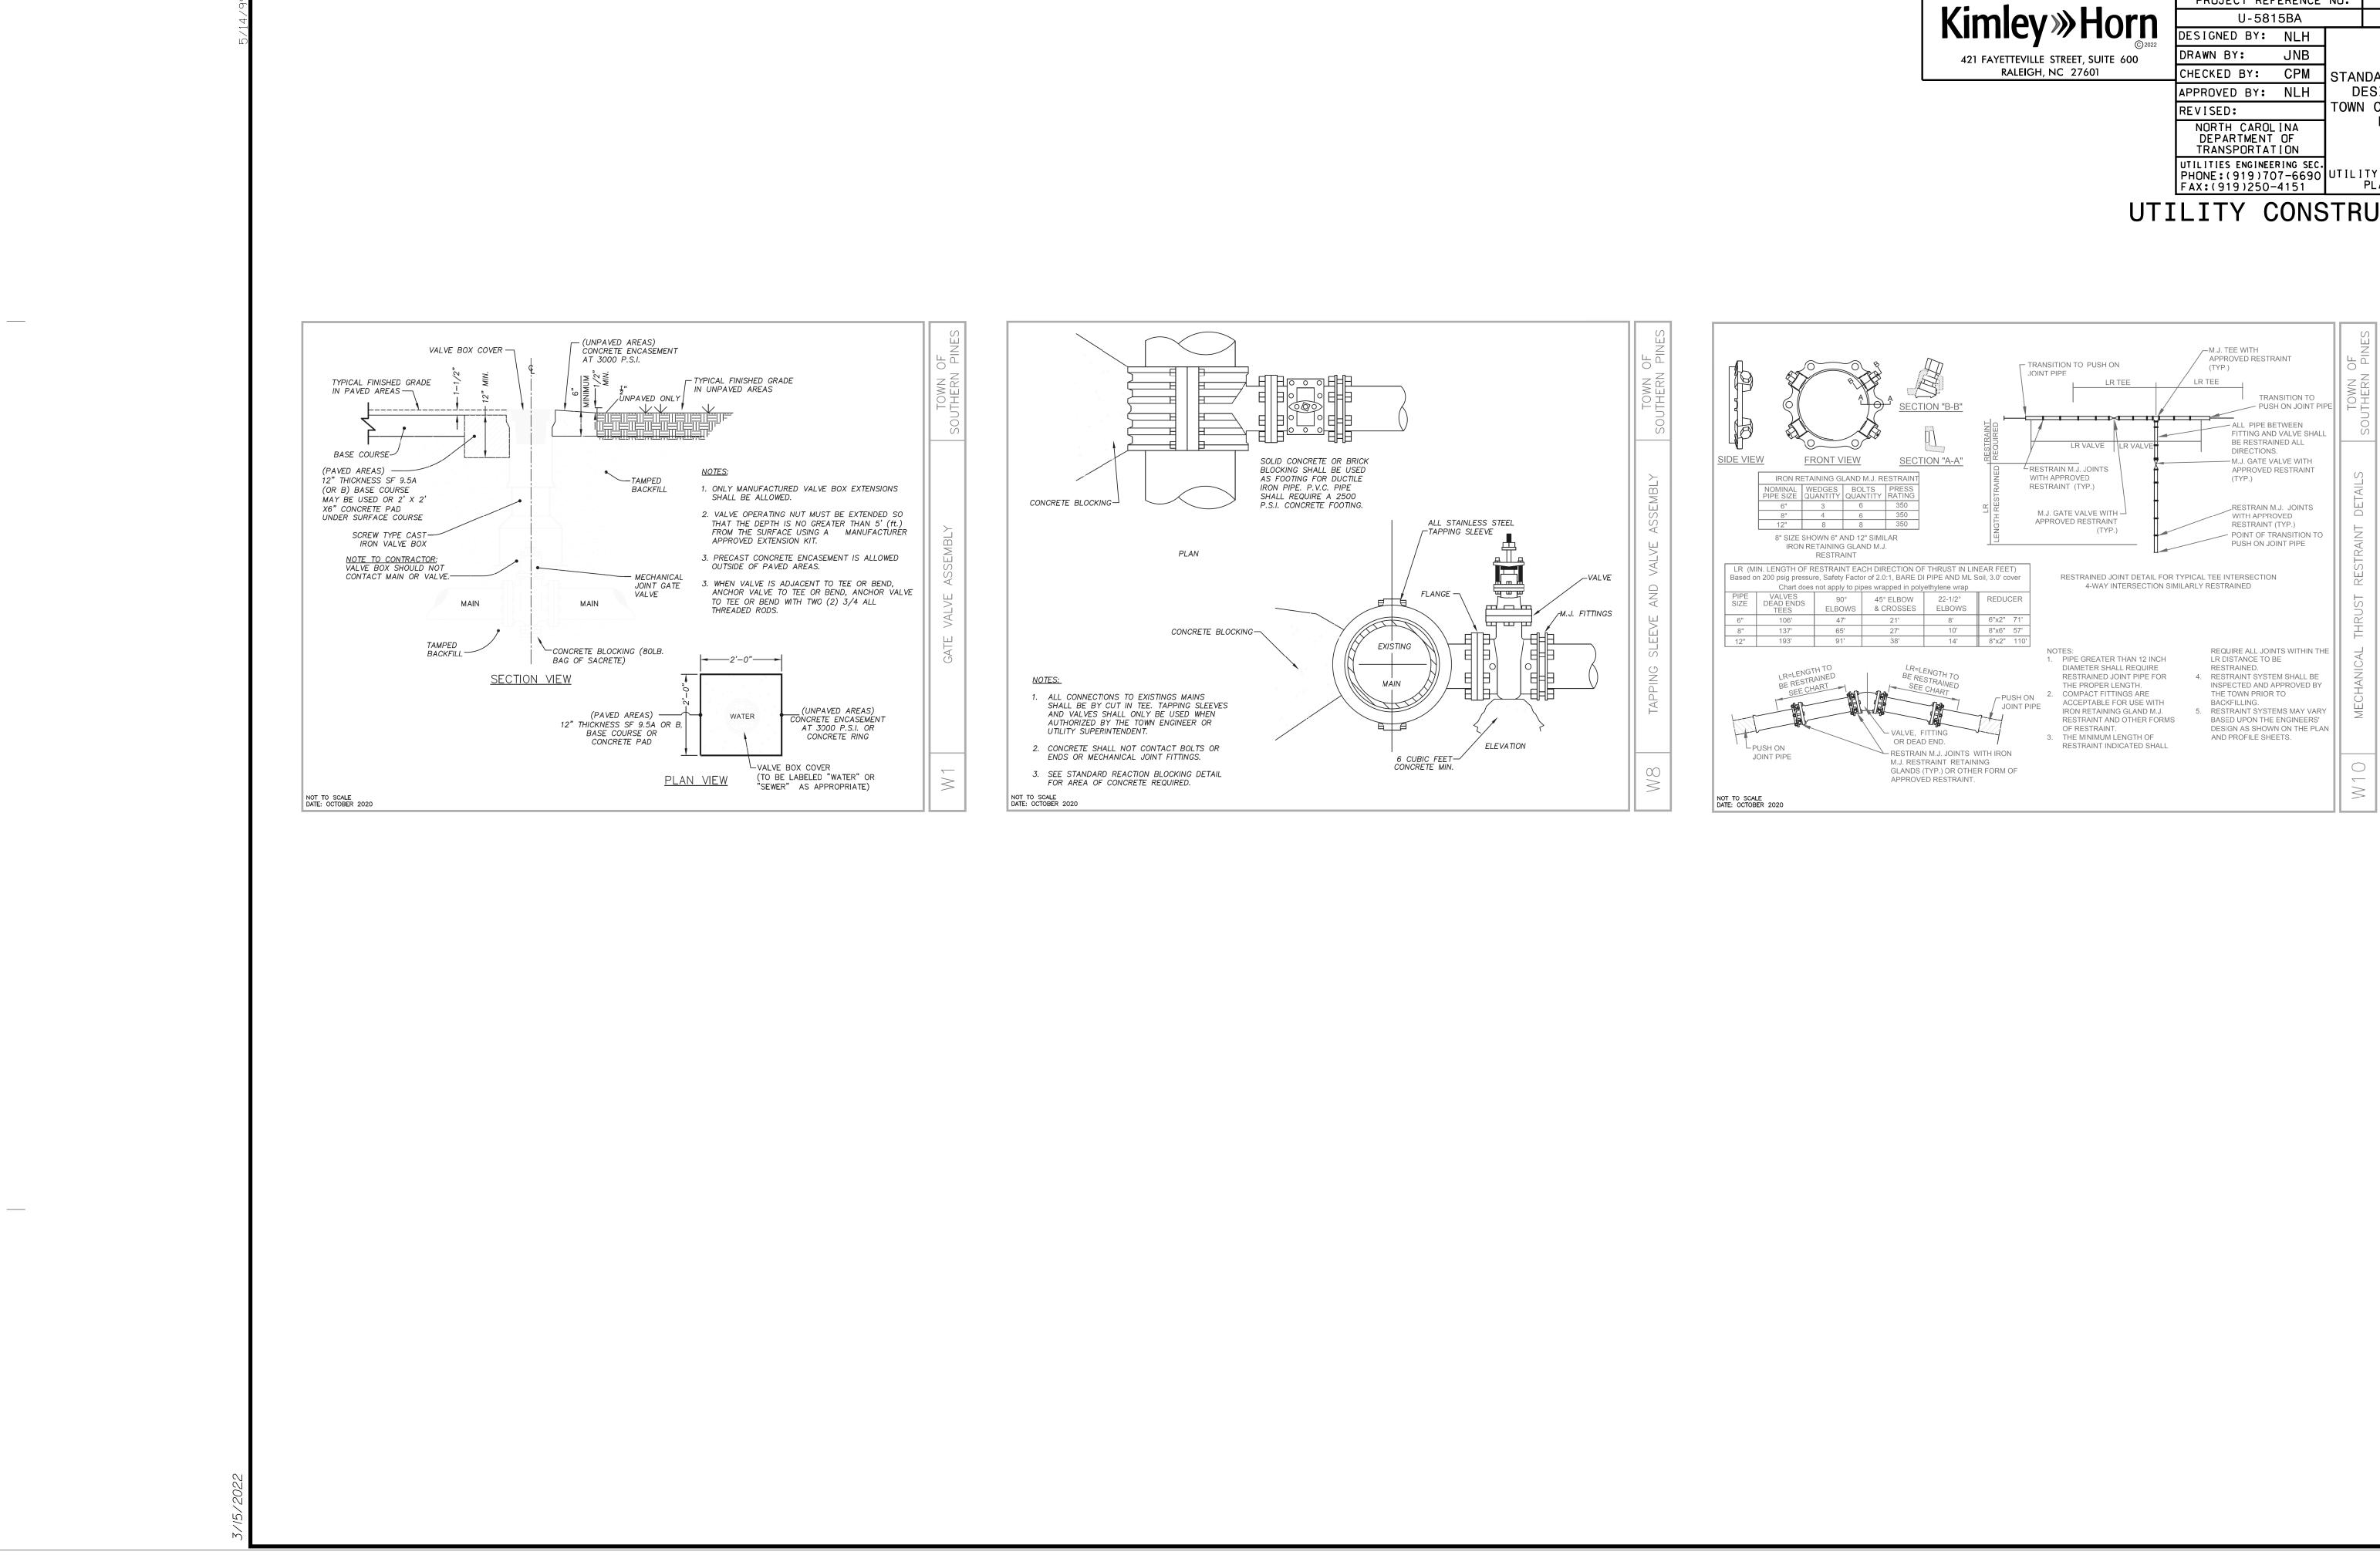

| PREPARED BY:<br>Kinley Horn<br>©2022<br>421 FAYETTEVILLE STREET, SUITE 600<br>RALEIGH, NC 27601 | PROJECT REFERENCE                                   |        | NO.                             | SHEET NO.                     |  |
|-------------------------------------------------------------------------------------------------|-----------------------------------------------------|--------|---------------------------------|-------------------------------|--|
|                                                                                                 | U-5815BA                                            |        |                                 | UC-3C                         |  |
|                                                                                                 | DE