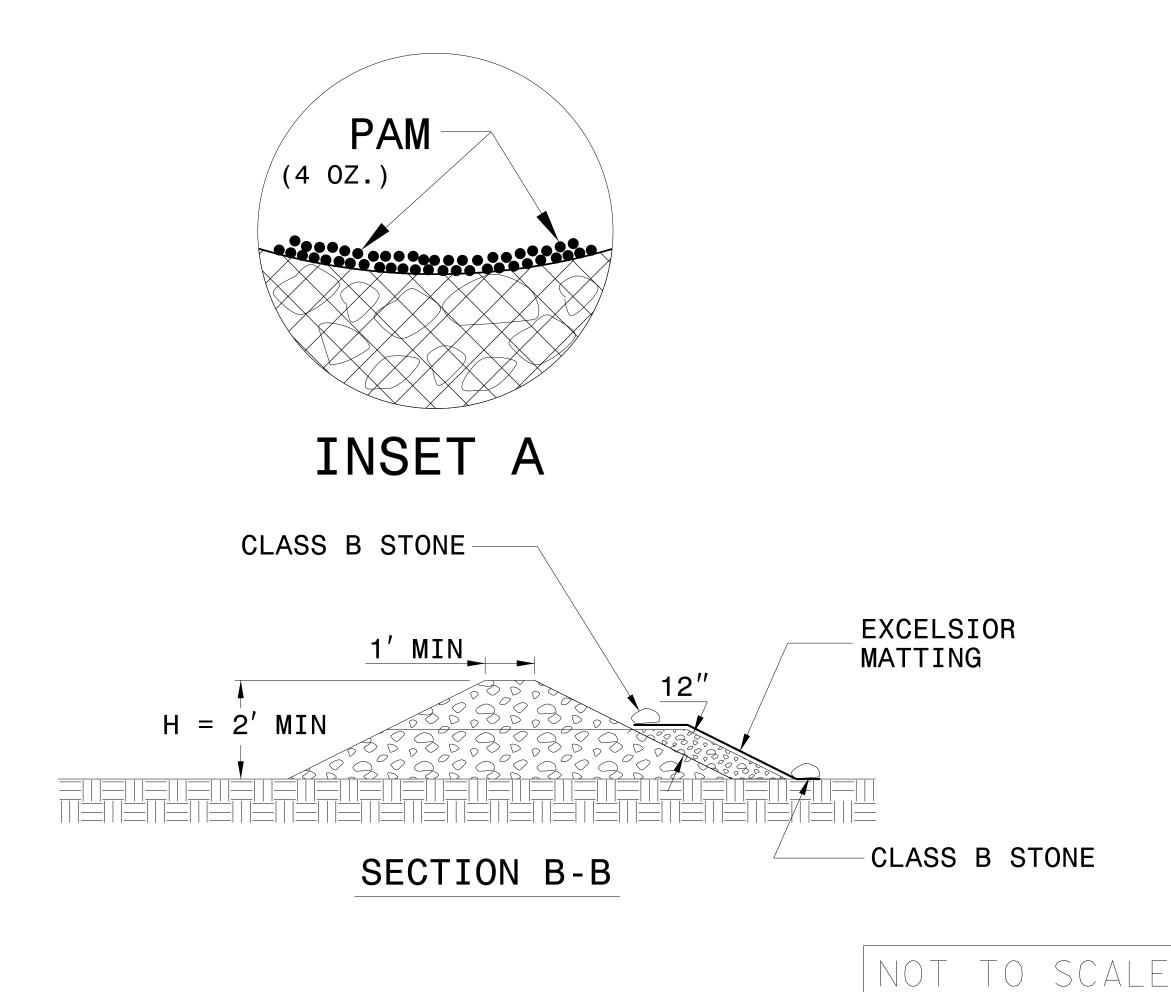

## NOTES:

INSTALL TEMPORARY ROCK SILT CHECK TYPE A IN ACCORDANCE WITH ROADWAY STANDARD DRAWING NO. 1633.01.

USE EXCELSIOR FOR MATTING MATERIAL AND ANCHOR MATTING SECTION AT TOP AND BOTTOM WITH CLASS B STONE.

PRIOR TO POLYACRYLAMIDE (PAM) APPLICATION, OBTAIN A SOIL SAMPLE FROM PROJECT LOCATION, AND FROM OFFSITE MATERIAL, AND ANALYZE FOR APPROPRIATE PAM FLOCCULANT TO BE APPLIED TO EACH ROCK SILT CHECK.

INITIALLY APPLY 4 OUNCES OF POLYACRYLAMIDE (PAM) TO TOP OF MATTING SECTION AND AFTER EVERY RAINFALL EVENT THAT EQUALS OR EXCEEDS 0.50 INCHES.