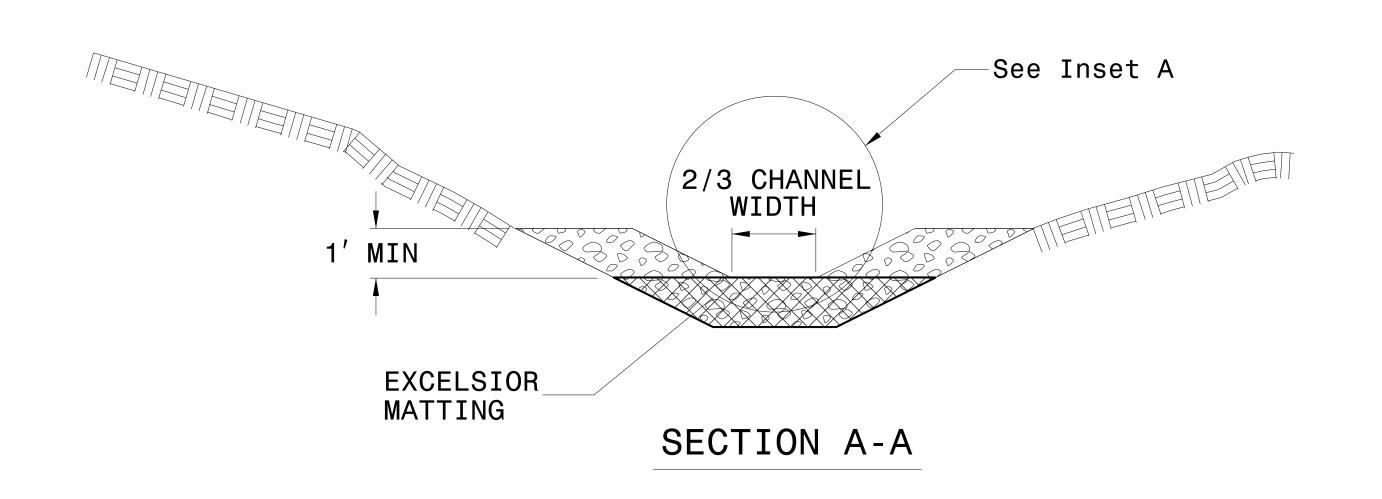

## NOTES:

INSTALL TEMPORARY ROCK SILT CHECK TYPE A IN ACCORDANCE WITH ROADWAY STANDARD DRAWING NO. 1633.01.

USE EXCELSIOR FOR MATTING MATERIAL AND ANCHOR MATTING SECTION AT TOP AND BOTTOM WITH CLASS B STONE.