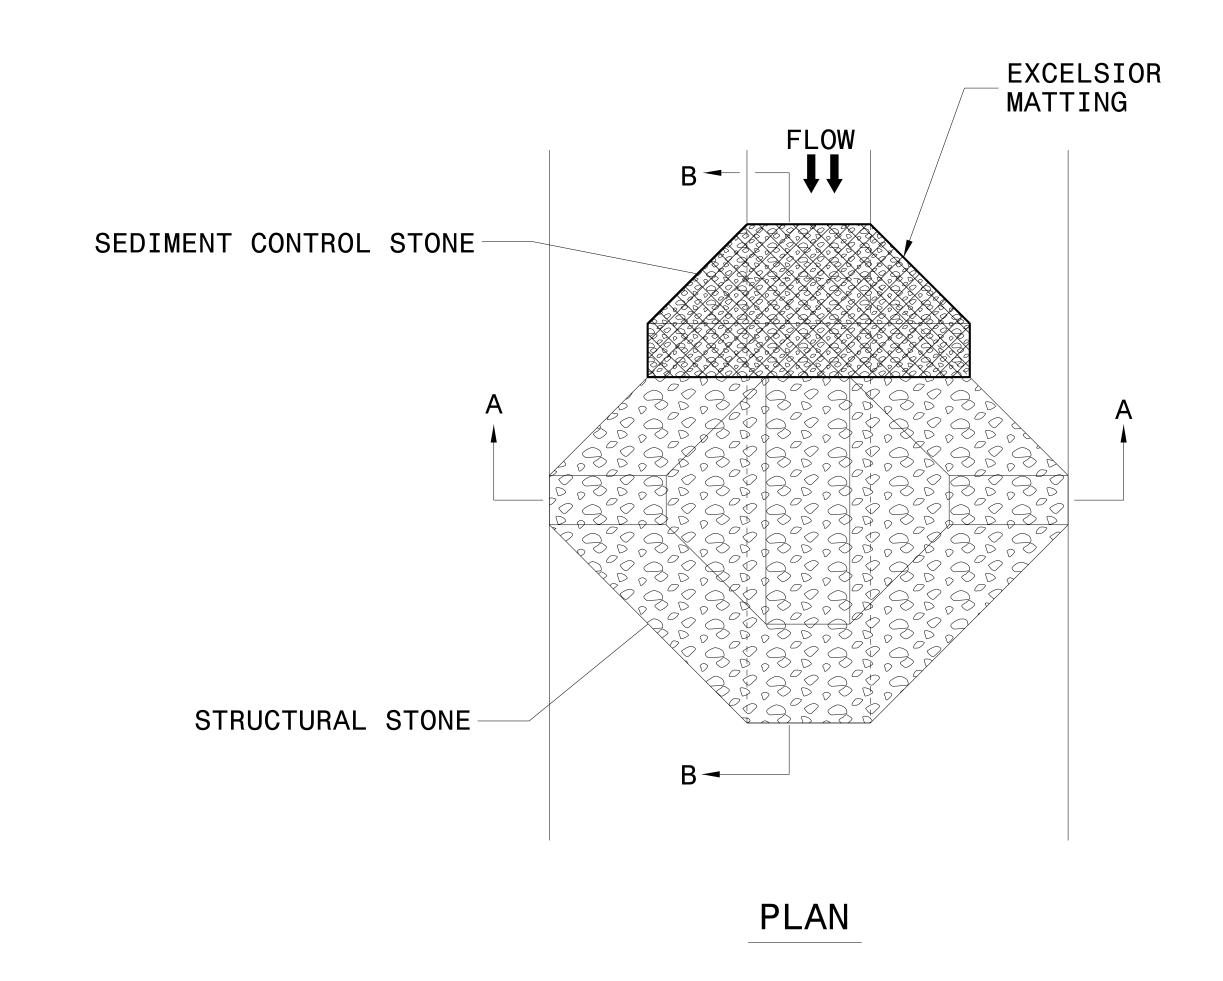

## TEMPORARY ROCK SILT CHECK TYPE 'A' WITH EXCELSIOR MATTING AND POLYACRYLAMIDE (PAM)

| RW SHEET NO.  OADWAY DESIGN ENGINEER  HYDRAULICS ENGINEER |
|-----------------------------------------------------------|
| OADWAY DESIGN HYDRAULICS                                  |
|                                                           |
|                                                           |

## NOTES:

INSTALL TEMPORARY ROCK SILT CHECK TYPE A IN ACCORDANCE WITH ROADWAY STANDARD DRAWING NO. 1633.01.

USE EXCELSIOR FOR MATTING MATERIAL AND ANCHOR MATTING SECTION AT TOP AND BOTTOM WITH CLASS B STONE.