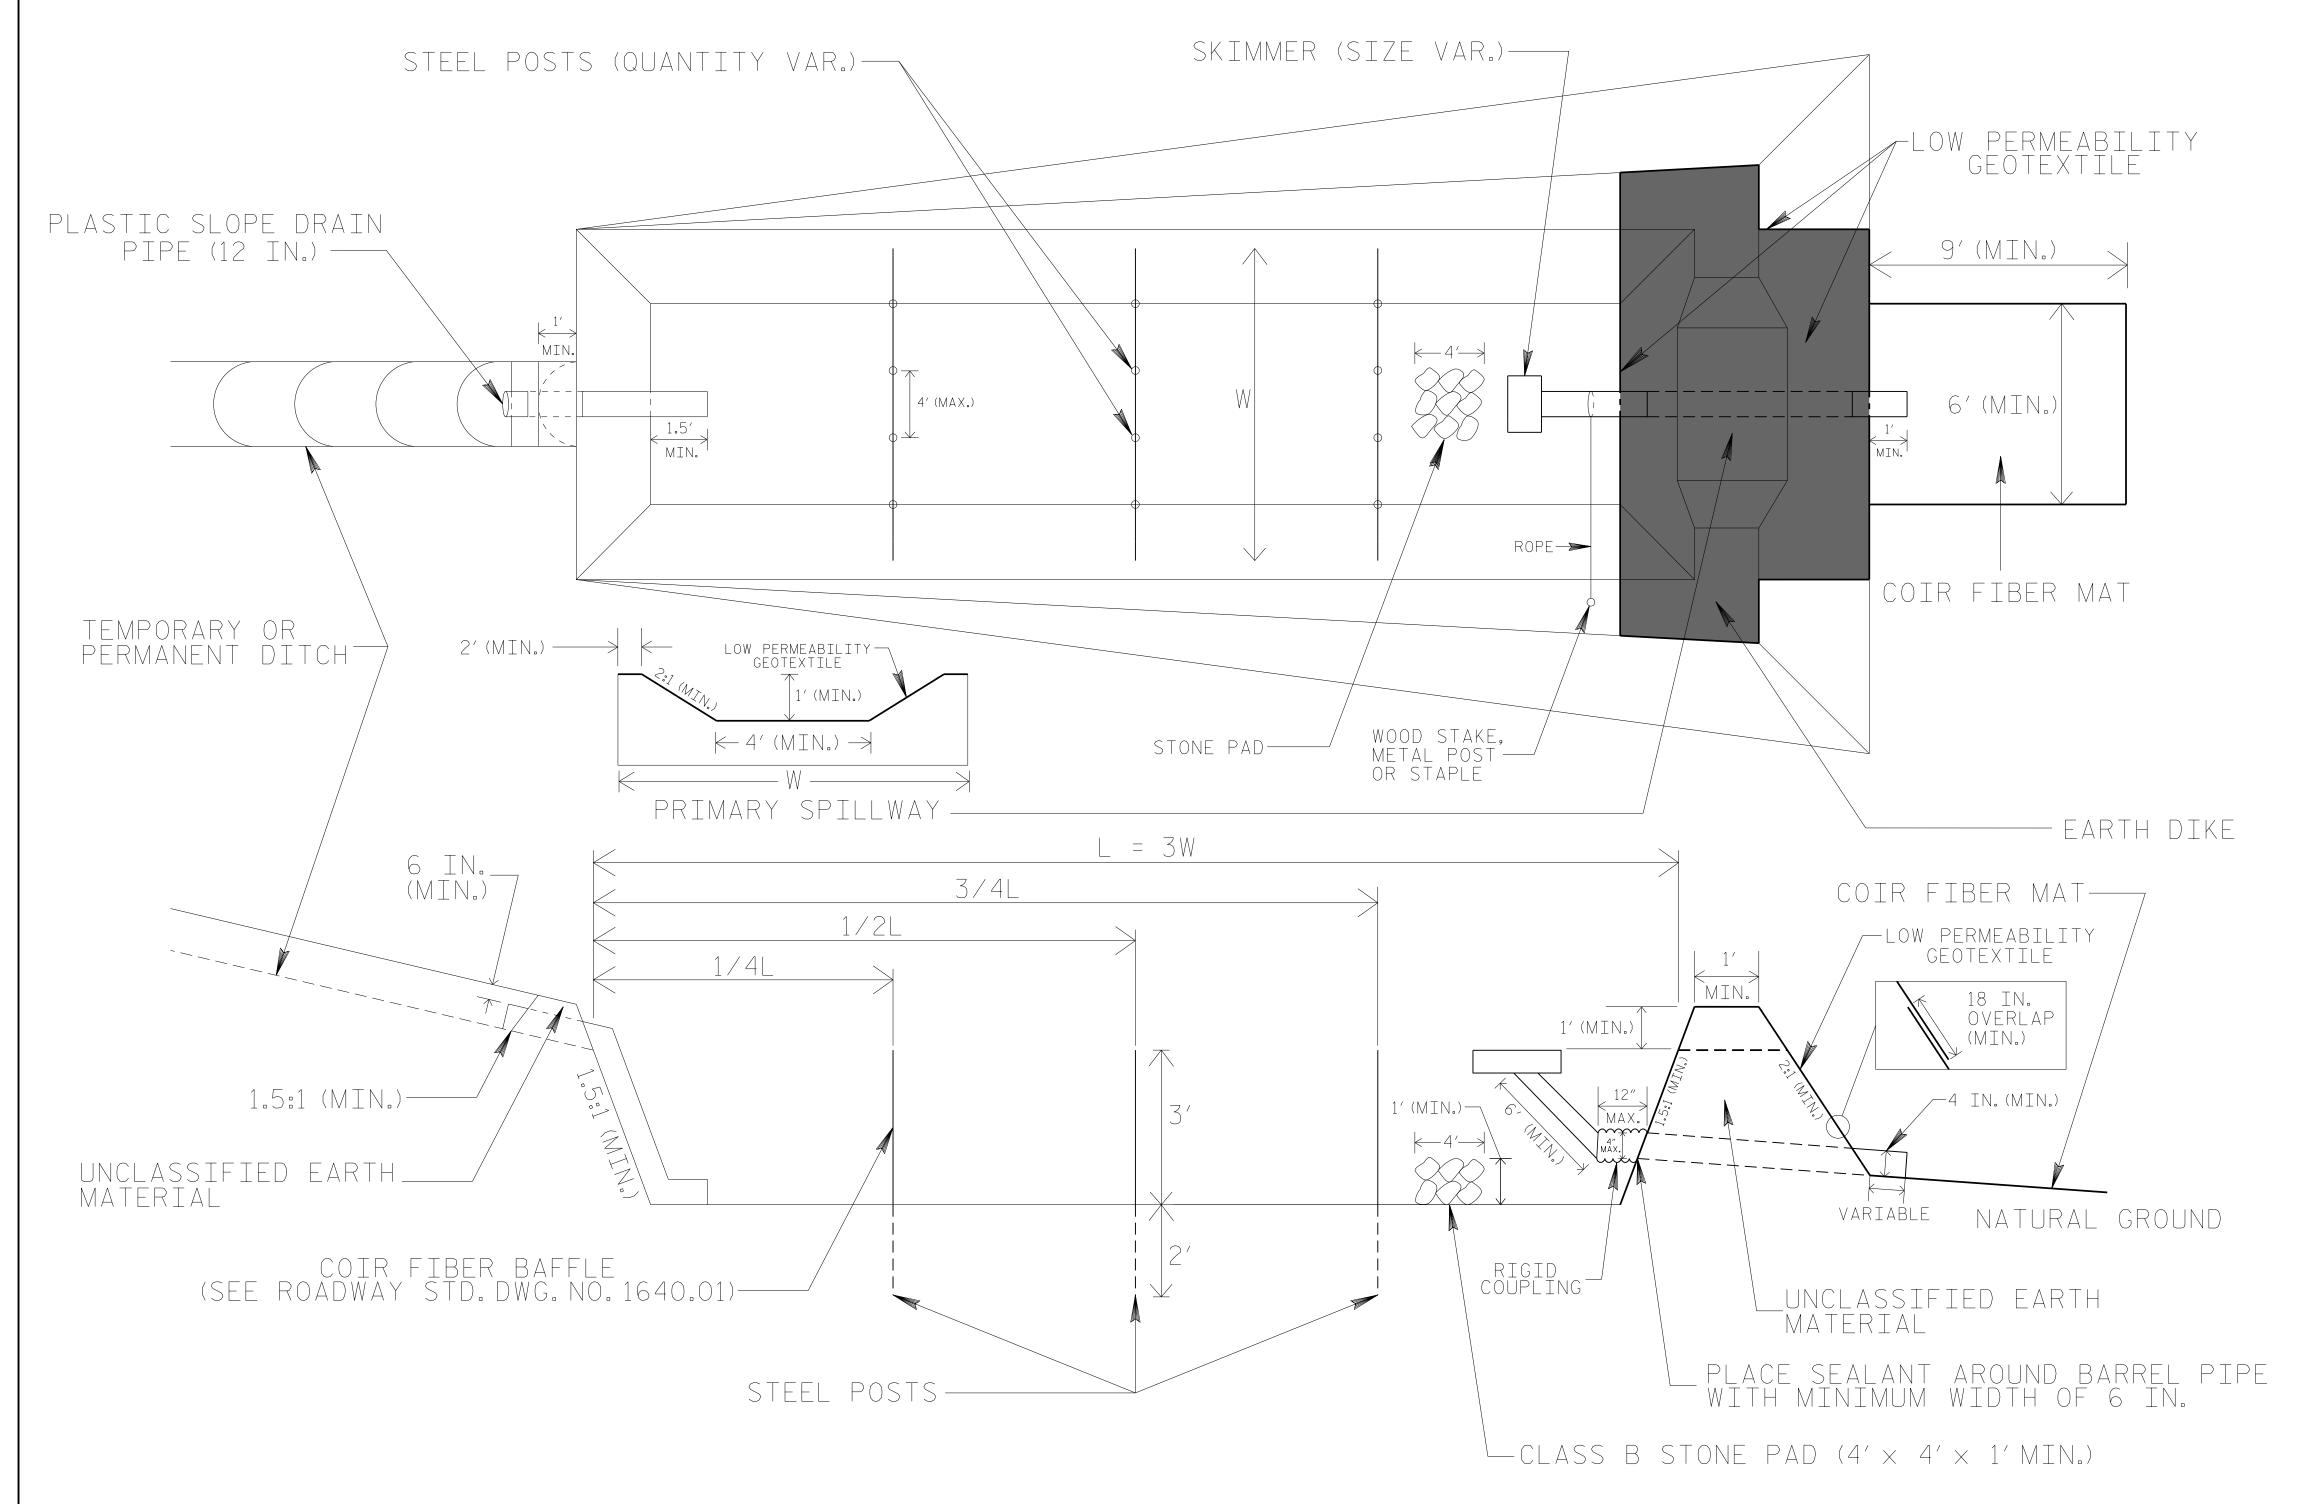

## SKIMMER BASIN WITH BAFFLES DETAIL (EAST)

COIR FIBER MAT ANCHOR OPTIONS

## NOTES

- 1. SEED AND PLACE MATTING FOR EROSION CONTROL ON INTERIOR AND EXTERIOR SIDESLOPES.
- 2. LIMIT EARTH DIKE HEIGHT TO 5 FT.

- 3. FOR BASIN DEPTH OF 3 FT., THE MINIMUM BASIN WIDTH SHALL BE 9 FT. 4. DETERMINE PRIMARY SPILLWAY WEIR LENGTH (FT.) USING Q/O.8, WHERE Q IS FLOW RATE (CFS) INTO BASIN. 5. PLASTIC SLOPE DRAIN PIPE AT INLET OF BASIN MAY BE REPLACED BY FILTRATION GEOTEXTILE OR TARP AS DIRECTED.

6. LOW PERMEABILITY GEOTEXTILE FOR PRIMARY SPILLWAY SHALL BE ONE CONTINUOUS PIECE OF MATERIAL OR OVERLAPPED 18 IN. (MIN.).

NOT TO SCALE