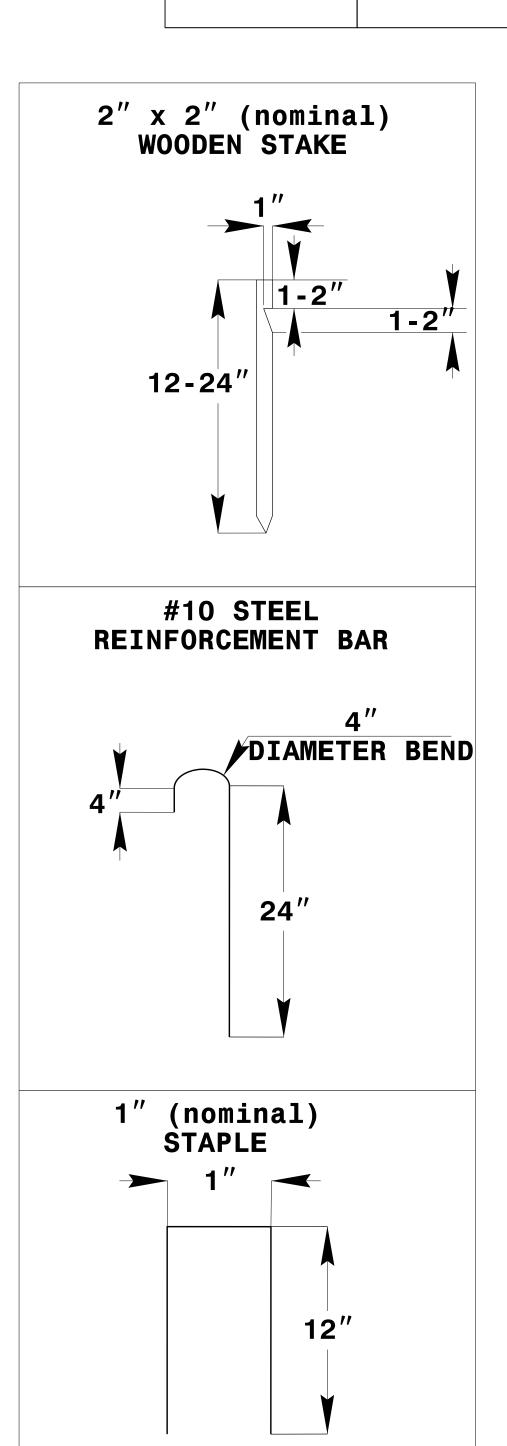

| PROJECT REFERENCE NO.      |  | SHEET NO.              |  |
|----------------------------|--|------------------------|--|
| U-6223                     |  | EC-2                   |  |
| R/W SHEET NO.              |  |                        |  |
| ROADWAY DESIGN<br>ENGINEER |  | HYDRAULICS<br>ENGINEER |  |

## SKIMMER BASIN WITH BAFFLES DETAIL (EAST)





COIR FIBER MAT ANCHOR OPTIONS

## NOTES

- 1. SEED AND PLACE MATTING FOR EROSION CONTROL ON INTERIOR AND EXTERIOR SIDESLOPES.
- 2. LIMIT EARTH DIKE HEIGHT TO 5 FT.

- 3. FOR BASIN DEPTH OF 3 FT., THE MINIMUM BASIN WIDTH SHALL BE 9 FT. 4. DETERMINE PRIMARY SPILLWAY WEIR LENGTH (FT.) USING Q/O.8, WHERE Q IS FLOW RATE (CFS) INTO BASIN. 5. PLASTIC SLOPE DRAIN PIPE AT INLET OF BASIN MAY BE REPLACED BY FILTRATION GEOTEXTILE OR TARP AS DIRECTED.

6. LOW PERMEABILITY GEOTEXTILE FOR PRIMARY SPILLWAY SHALL BE ONE CONTINUOUS PIECE OF MATERIAL OR OVERLAPPED 18 IN. (MIN.).

NOT TO SCALE