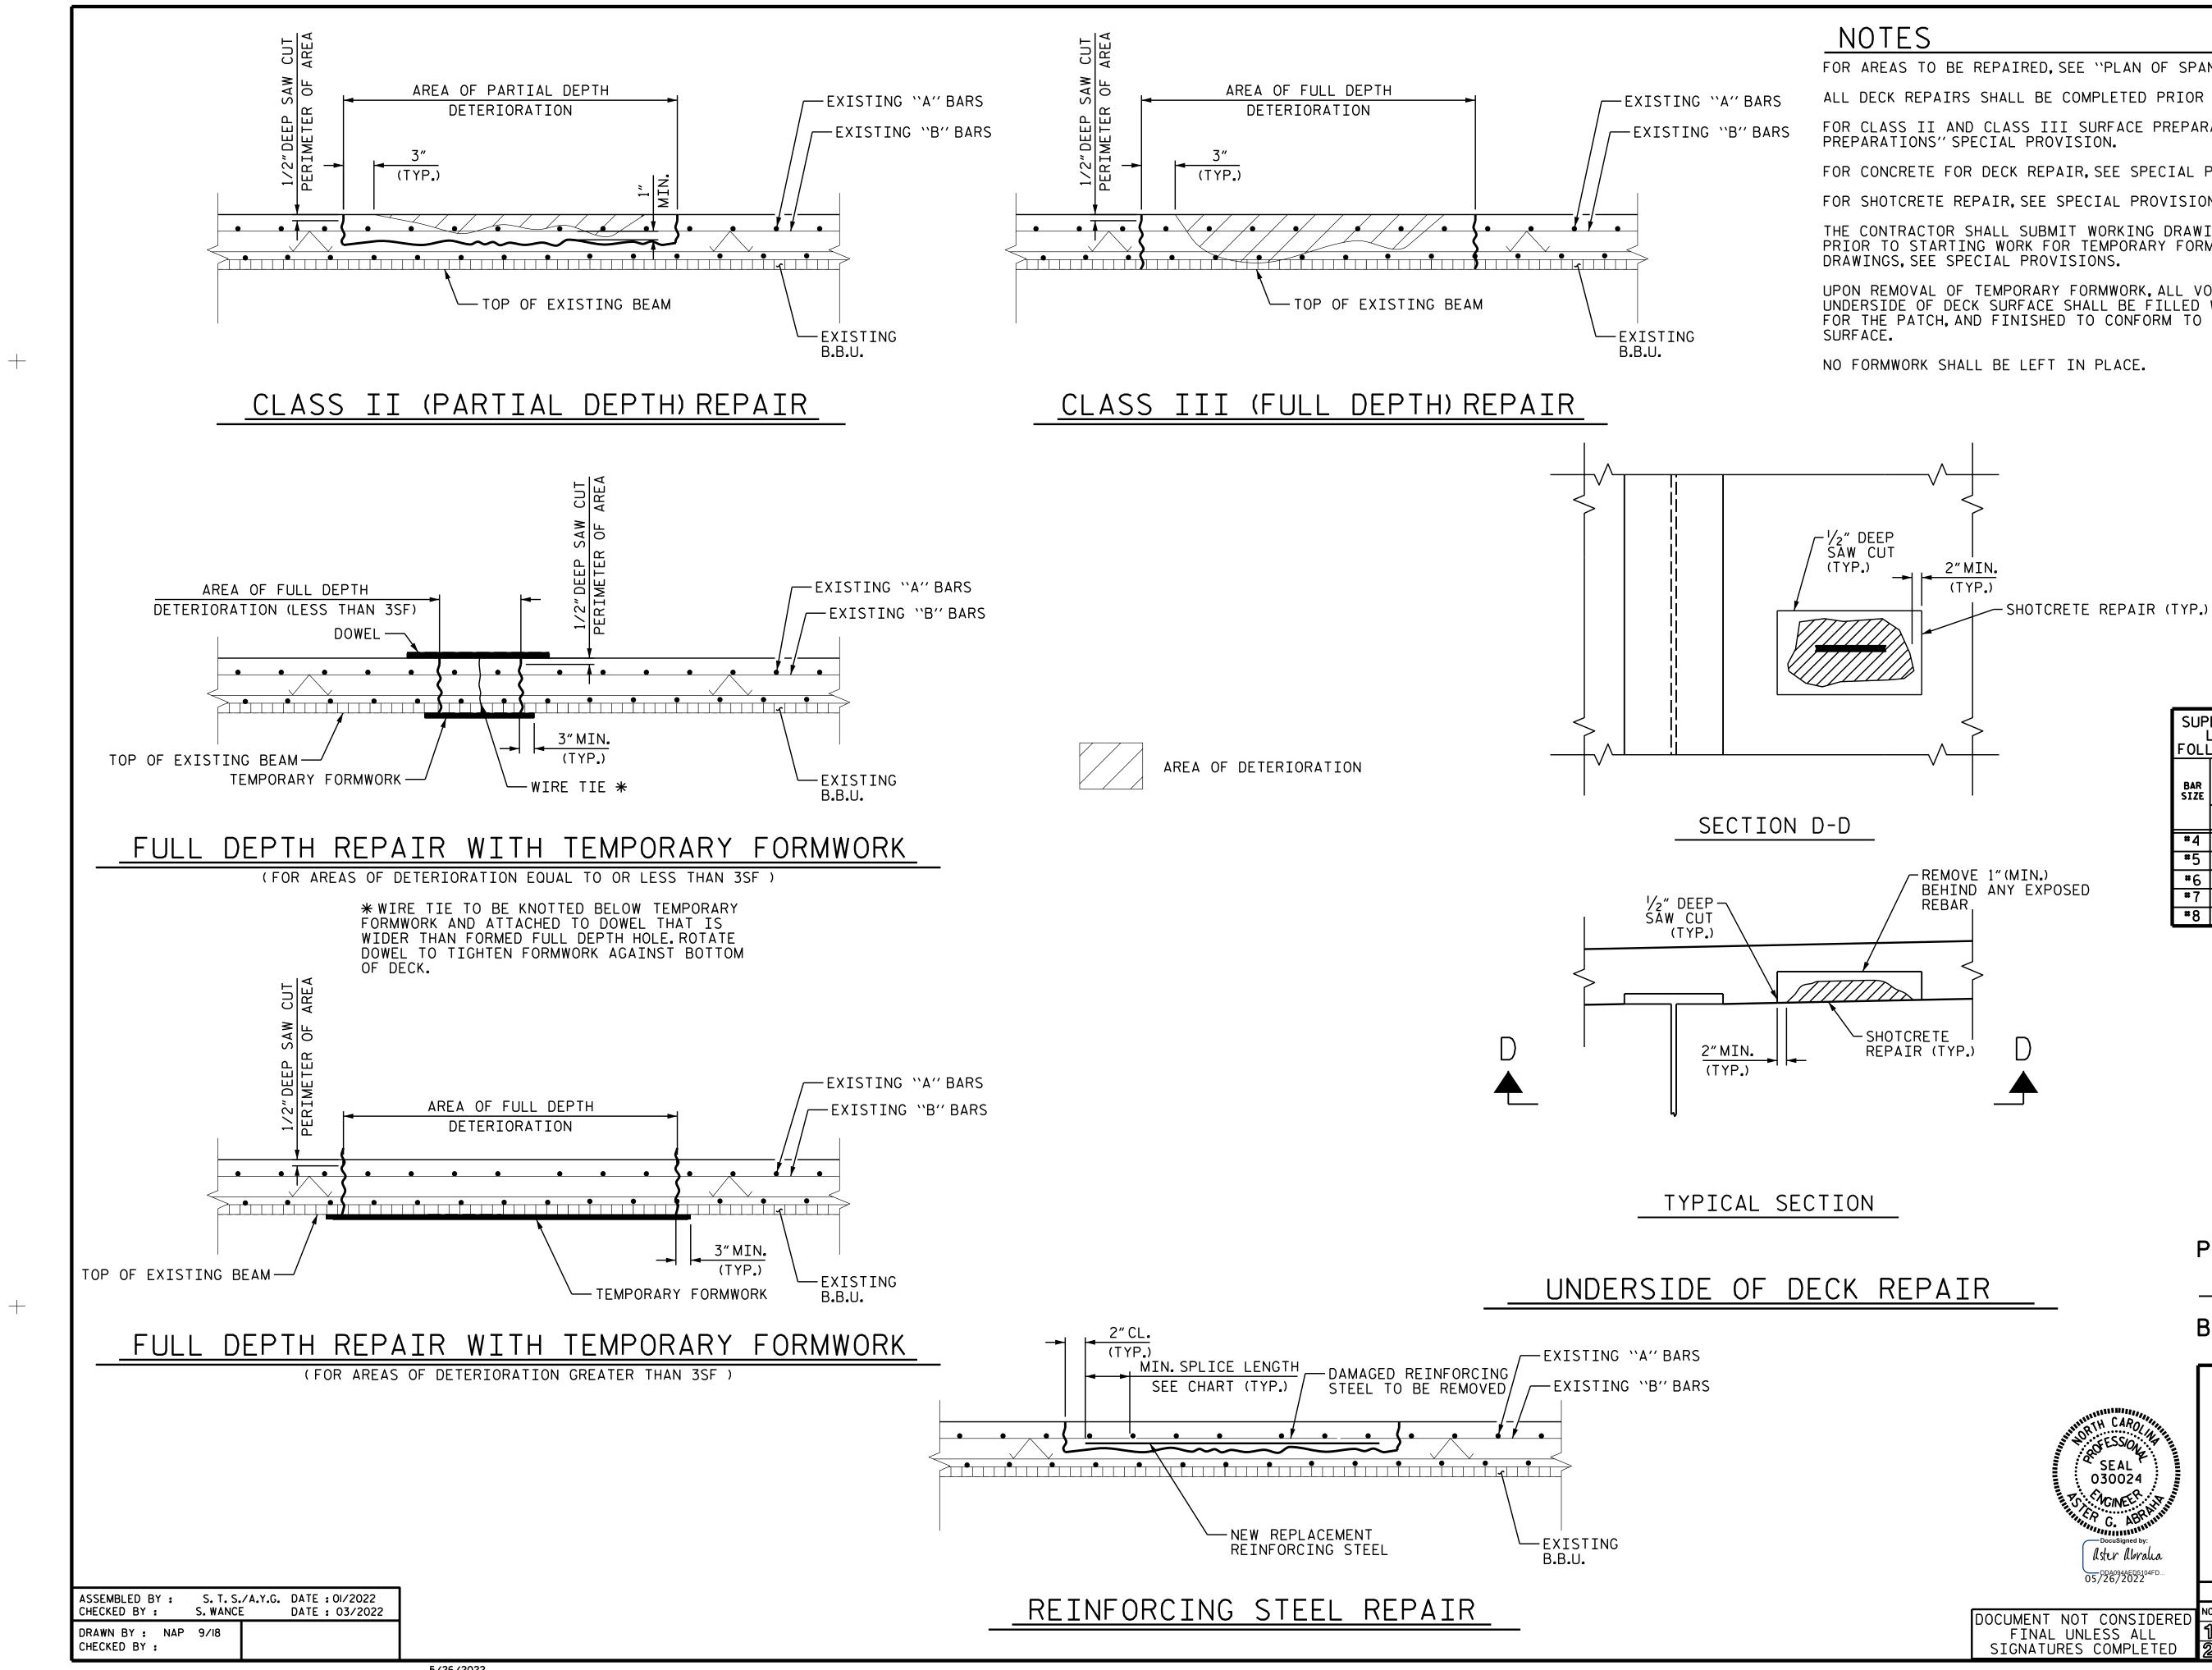

FOR AREAS TO BE REPAIRED, SEE "PLAN OF SPAN" SHEETS.

ALL DECK REPAIRS SHALL BE COMPLETED PRIOR TO PLACEMENT OF OVERLAY.

FOR CLASS II AND CLASS III SURFACE PREPARATION, SEE ``OVERLAY SURFACE PREPARATIONS'' SPECIAL PROVISION.

FOR CONCRETE FOR DECK REPAIR, SEE SPECIAL PROVISIONS.

FOR SHOTCRETE REPAIR, SEE SPECIAL PROVISIONS.

THE CONTRACTOR SHALL SUBMIT WORKING DRAWINGS TO THE ENGINEER FOR APPROVAL PRIOR TO STARTING WORK FOR TEMPORARY FORMWORK.FOR SUBMITTALS OF WORKING

UPON REMOVAL OF TEMPORARY FORMWORK, ALL VOIDS AND HONEYCOMBS ON THE UNDERSIDE OF DECK SURFACE SHALL BE FILLED WITH THE SAME MATERIAL AS USED FOR THE PATCH, AND FINISHED TO CONFORM TO THE SURROUNDING CONCRETE

| SUPERSTRUCTURE REINFORCING STEEL<br>LENGTHS ARE BASED ON THE<br>FOLLOWING MINIMUM SPLICE LENGTHS |                                              |                                |                 |                           |       |  |  |  |  |
|--------------------------------------------------------------------------------------------------|----------------------------------------------|--------------------------------|-----------------|---------------------------|-------|--|--|--|--|
| BAR<br>SIZE                                                                                      | SUPERSTR<br>EXCEPT A<br>SLABS, P<br>AND BARR | RUCTURE<br>APPROACH<br>ARAPET, | APPROAC         | PARAPET<br>AND<br>BARRIER |       |  |  |  |  |
|                                                                                                  | EPOXY<br>COATED                              | UNCOATED                       | EPOXY<br>COATED | UNCOATED                  | RAIL  |  |  |  |  |
| <b>#</b> 4                                                                                       | 1'-11"                                       | 1'-7″                          | 1'-11"          | 1'-7"                     | 2'-6" |  |  |  |  |
| <b>*</b> 5                                                                                       | 2'-5"                                        | 2'-0"                          | 2'-5″           | 2'-0″                     | 3'-1" |  |  |  |  |
| <b>#</b> 6                                                                                       | 2'-10"                                       | 2'-5″                          | 3'-7"           | 2'-5"                     | 3'-8" |  |  |  |  |
| <b>#</b> 7                                                                                       | 4'-2"                                        | 2'-9″                          |                 |                           |       |  |  |  |  |
| <b>*</b> 8                                                                                       | 4′-9″                                        | 3'-2″                          |                 |                           |       |  |  |  |  |