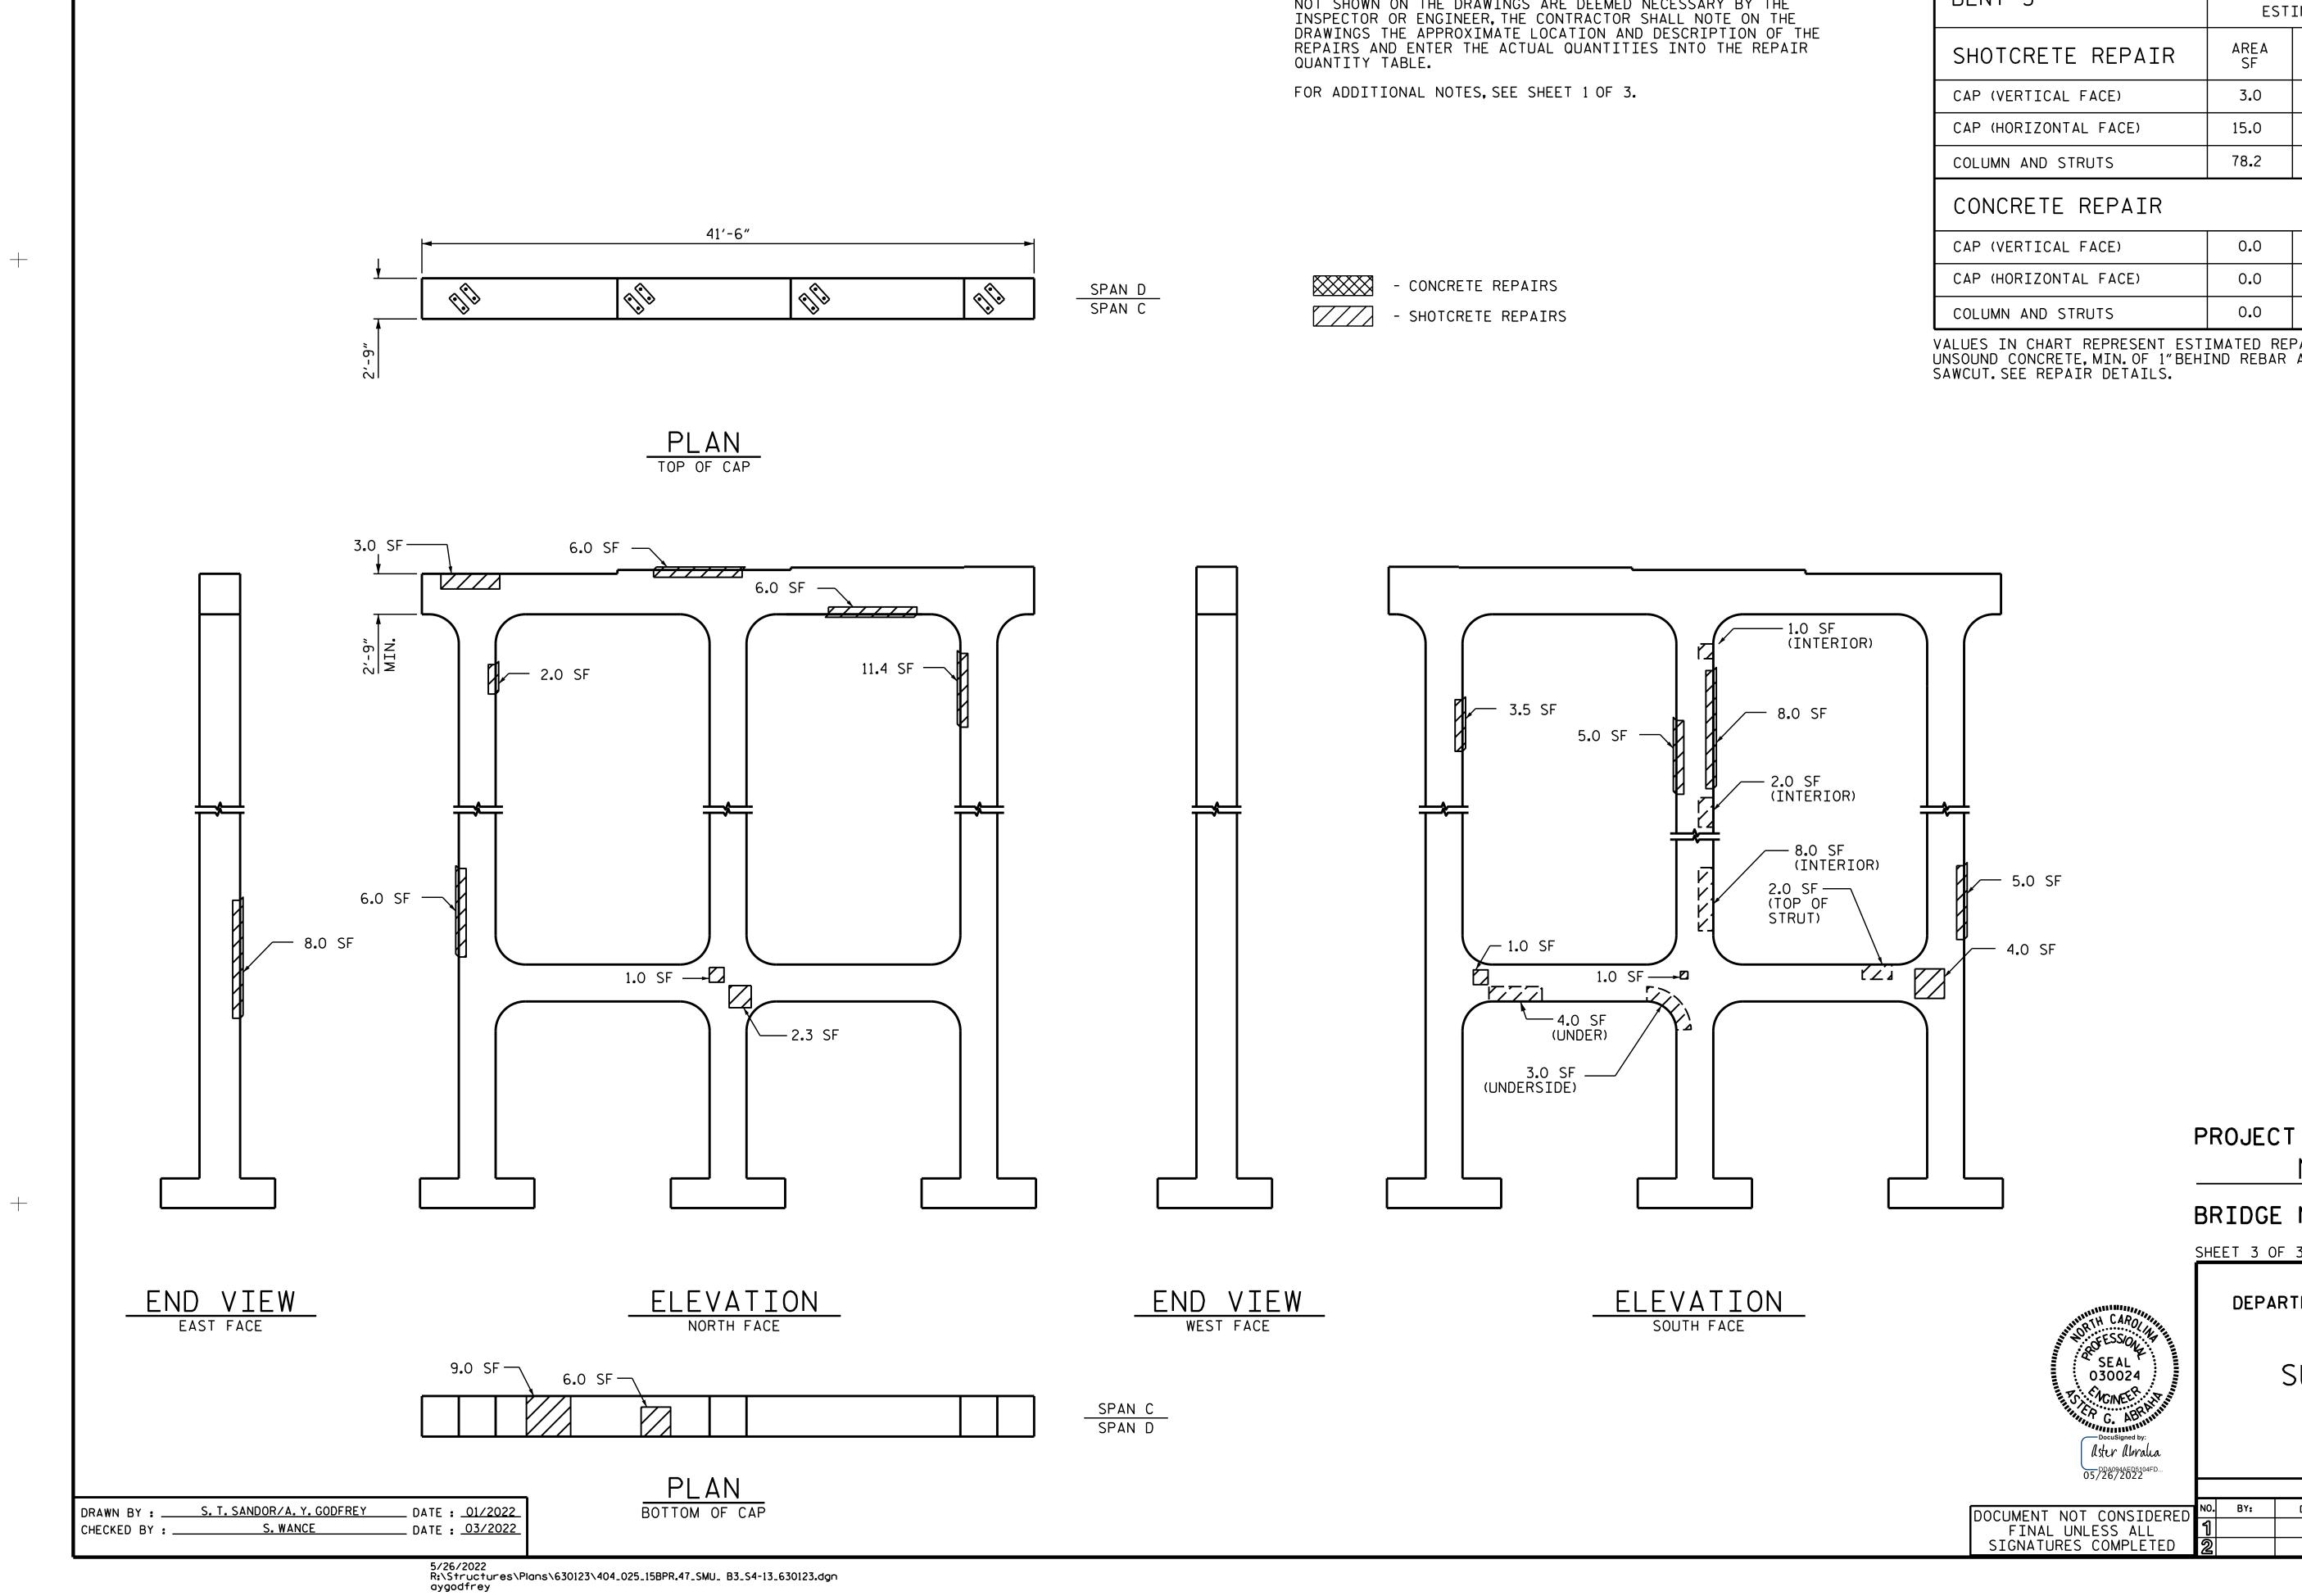

## NOTES:

REPAIR LOCATIONS AND ESTIMATE OF QUANTITIES ARE GIVEN WITH THE BEST INFORMATION AVAILABLE. IF ADDITIONAL REPAIRS NOT SHOWN ON THE DRAWINGS ARE DEEMED NECESSARY BY THE INSPECTOR OR ENGINEER, THE CONTRACTOR SHALL NOTE ON THE DRAWINGS THE APPROXIMATE LOCATION AND DESCRIPTION OF THE

| REPAIR QUANTITY TABLE |            |              |            |              |  |  |  |  |
|-----------------------|------------|--------------|------------|--------------|--|--|--|--|
| DENT 7                | QUANTITIES |              |            |              |  |  |  |  |
| BENT 3                | ESTIMATE   |              | ACTUAL     |              |  |  |  |  |
| SHOTCRETE REPAIR      | AREA<br>SF | VOLUME<br>CF | AREA<br>SF | VOLUME<br>CF |  |  |  |  |
| CAP (VERTICAL FACE)   | 3.0        | 1.5          |            |              |  |  |  |  |
| CAP (HORIZONTAL FACE) | 15.0       | 7.5          |            |              |  |  |  |  |
| COLUMN AND STRUTS     | 78.2       | 39.1         |            |              |  |  |  |  |
| CONCRETE REPAIR       |            |              |            |              |  |  |  |  |
| CAP (VERTICAL FACE)   | 0.0        | 0.0          |            |              |  |  |  |  |
| CAP (HORIZONTAL FACE) | 0.0        | 0.0          |            |              |  |  |  |  |
| COLUMN AND STRUTS     | 0.0        | 0.0          |            |              |  |  |  |  |

VALUES IN CHART REPRESENT ESTIMATED REPAIR TOTALS AFTER REMOVAL OF UNSOUND CONCRETE, MIN. OF 1"BEHIND REBAR AND MIN. 2"CLEARANCE TO SAWCUT. SEE REPAIR DETAILS.

| PR                                                           | OJE | CT NO. |             | 15  | BPR.4 | 7                     |  |  |
|--------------------------------------------------------------|-----|--------|-------------|-----|-------|-----------------------|--|--|
|                                                              |     | NAS    | Η           |     | CO    |                       |  |  |
| BRIDGE NO. 630123                                            |     |        |             |     |       |                       |  |  |
| SHEET 3 OF 3                                                 |     |        |             |     |       |                       |  |  |
| STATE OF NORTH CAROLINA DEPARTMENT OF TRANSPORTATION RALEIGH |     |        |             |     |       |                       |  |  |
| SUBSTRUCTURE<br>BENT 3                                       |     |        |             |     |       |                       |  |  |
|                                                              |     |        |             |     |       |                       |  |  |
| REVISIONS                                                    |     |        |             |     |       | SHEET NO.             |  |  |
| NO.                                                          | BY: | DATE:  | N0.         | BY: | DATE: | S4-13                 |  |  |
| 1<br>2                                                       |     |        | <u> </u> জি |     |       | TOTAL<br>SHEETS<br>18 |  |  |
| ß                                                            |     |        | ŝ           |     |       | 10                    |  |  |