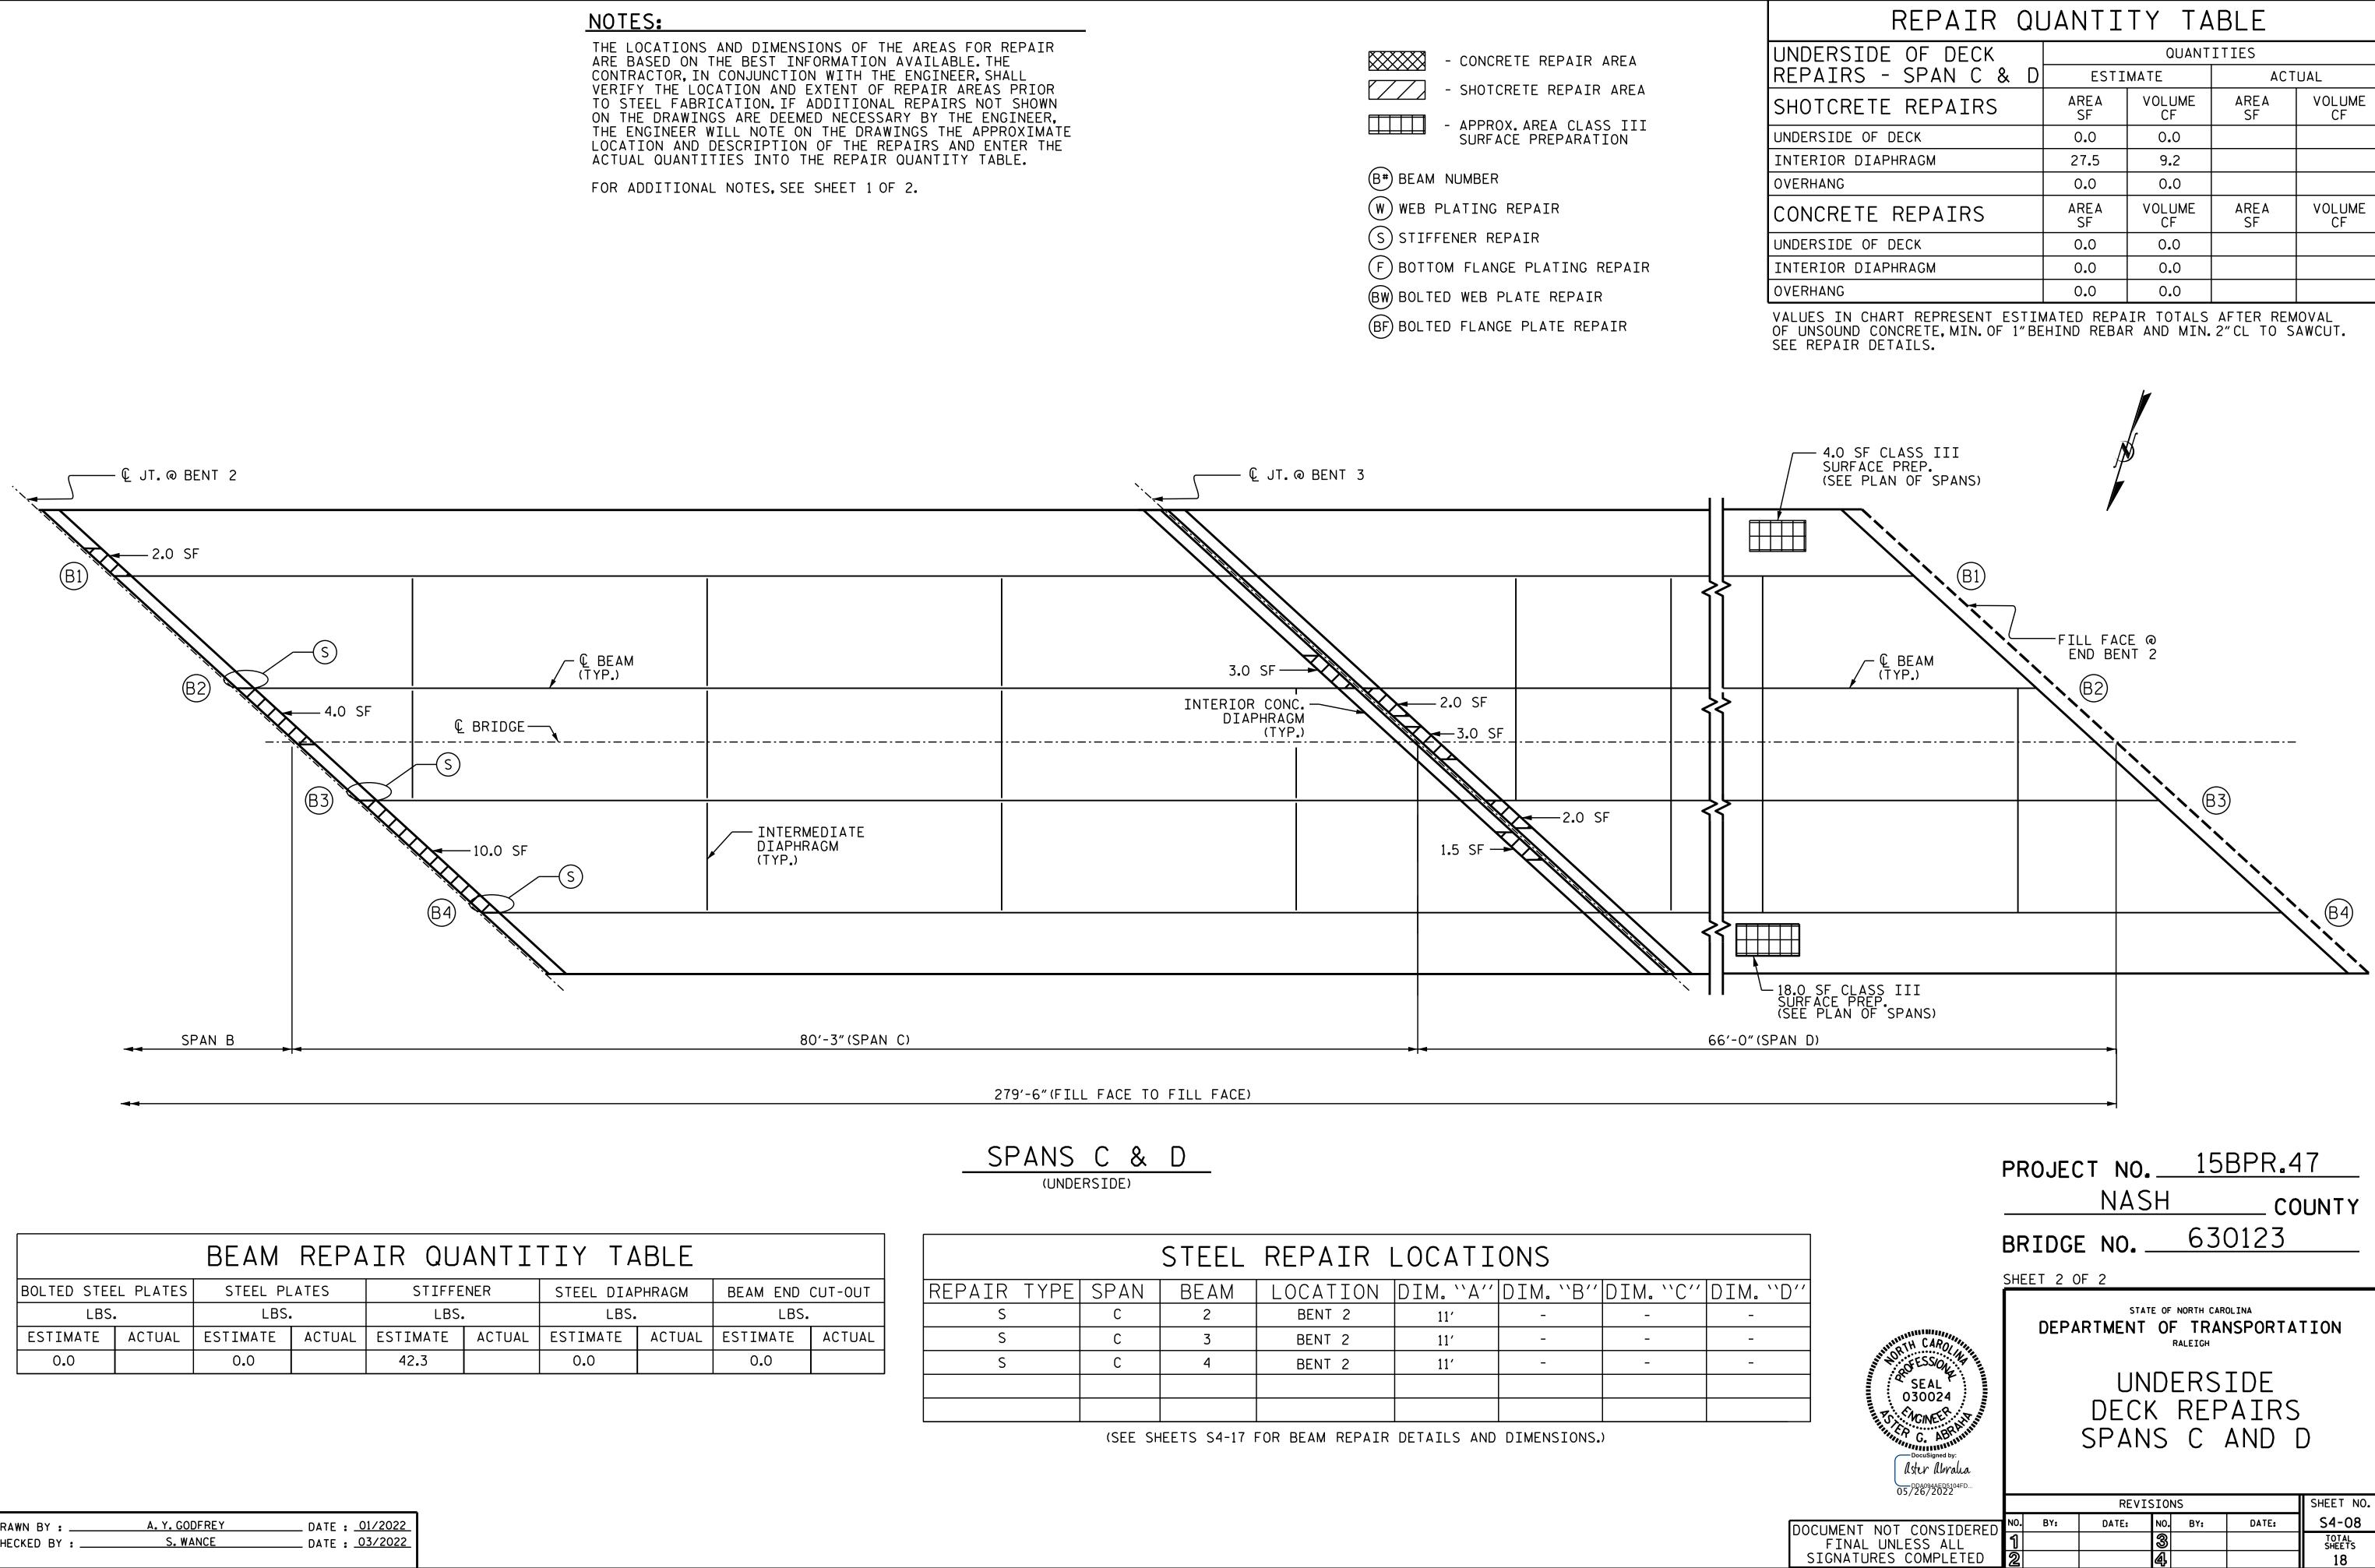

+

+

| REPAIR QUANTITY TABLE                                                                                                                                          |            |              |            |              |  |  |  |
|----------------------------------------------------------------------------------------------------------------------------------------------------------------|------------|--------------|------------|--------------|--|--|--|
| UNDERSIDE OF DECK                                                                                                                                              | QUANTITIES |              |            |              |  |  |  |
| REPAIRS - SPAN C & D                                                                                                                                           | ESTIMATE   |              | ACTUAL     |              |  |  |  |
| SHOTCRETE REPAIRS                                                                                                                                              | AREA<br>SF | VOLUME<br>CF | AREA<br>SF | VOLUME<br>CF |  |  |  |
| UNDERSIDE OF DECK                                                                                                                                              | 0.0        | 0.0          |            |              |  |  |  |
| INTERIOR DIAPHRAGM                                                                                                                                             | 27.5       | 9.2          |            |              |  |  |  |
| OVERHANG                                                                                                                                                       | 0.0        | 0.0          |            |              |  |  |  |
| CONCRETE REPAIRS                                                                                                                                               | AREA<br>SF | VOLUME<br>CF | AREA<br>SF | VOLUME<br>CF |  |  |  |
| UNDERSIDE OF DECK                                                                                                                                              | 0.0        | 0.0          |            |              |  |  |  |
| INTERIOR DIAPHRAGM                                                                                                                                             | 0.0        | 0.0          |            |              |  |  |  |
| OVERHANG                                                                                                                                                       | 0.0        | 0.0          |            |              |  |  |  |
| VALUES IN CHART REPRESENT ESTIMATED REPAIR TOTALS AFTER REMOVAL<br>OF UNSOUND CONCRETE, MIN. OF 1"BEHIND REBAR AND MIN. 2"CL TO SAWCUT.<br>SEE REPAIR DETAILS. |            |              |            |              |  |  |  |
|                                                                                                                                                                |            |              |            |              |  |  |  |