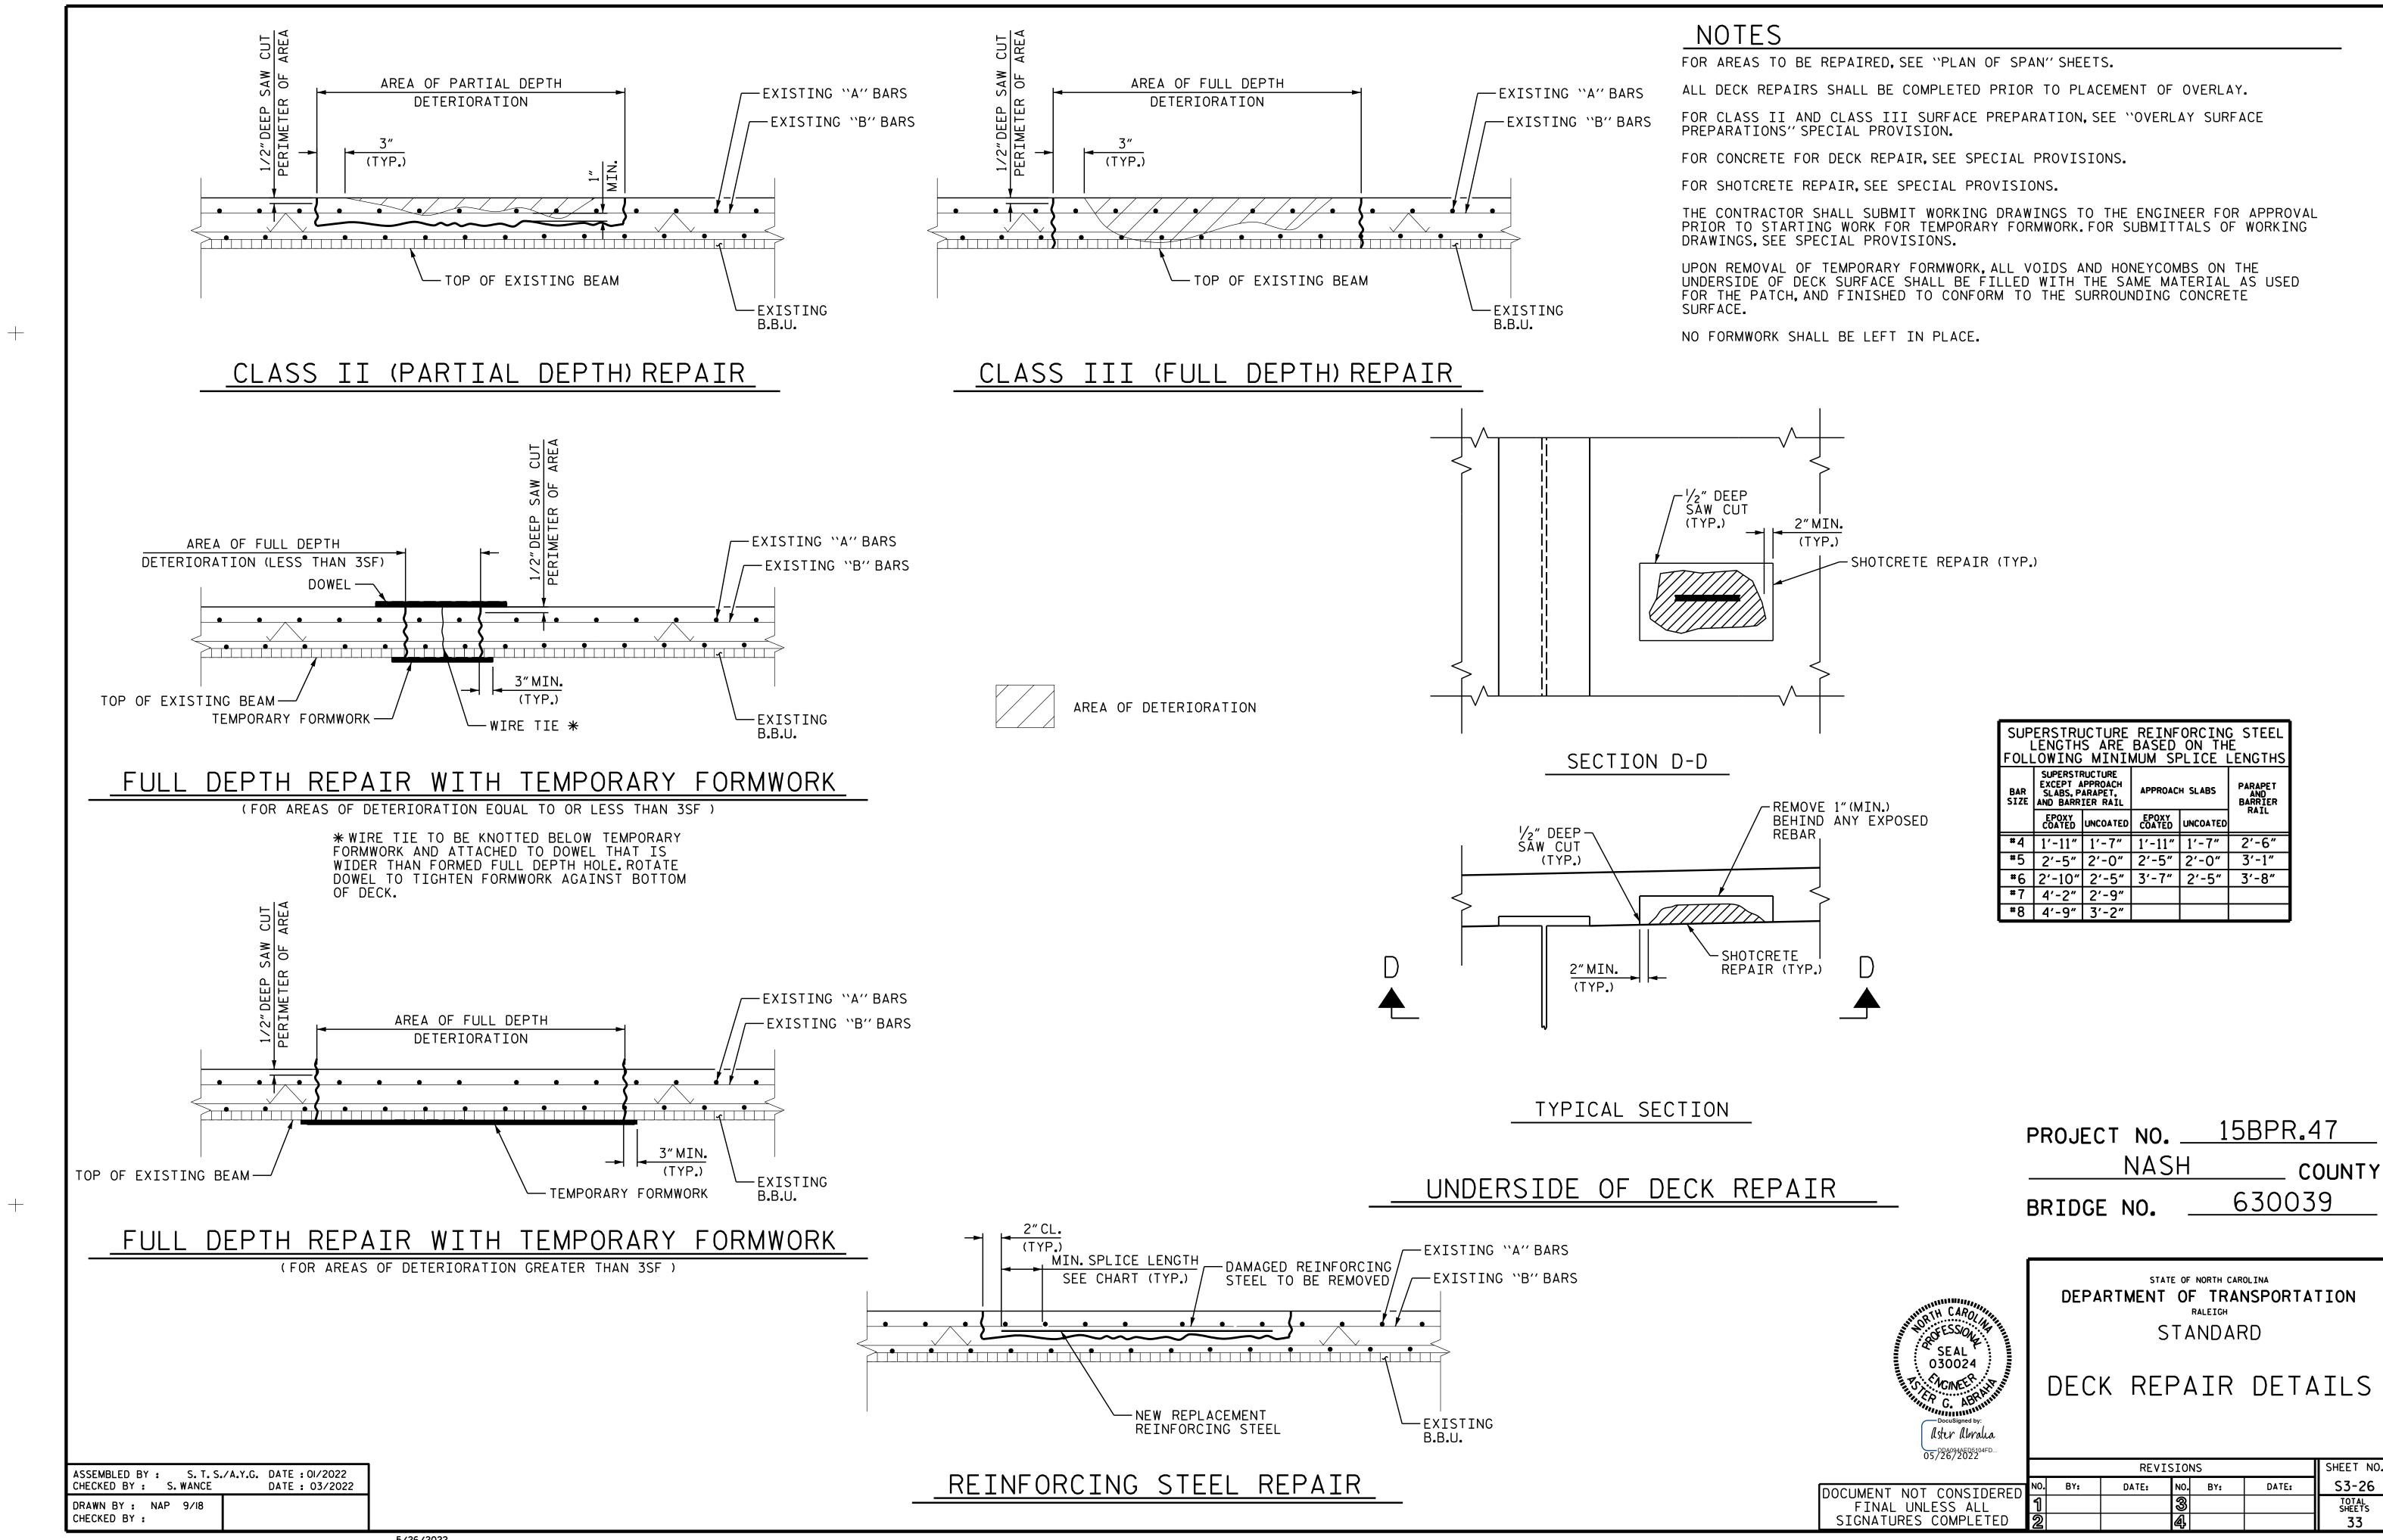

| SUPERSTRUCTURE REINFORCING STEEL<br>LENGTHS ARE BASED ON THE<br>FOLLOWING MINIMUM SPLICE LENGTHS |                                                                          |          |                 |          |                           |
|--------------------------------------------------------------------------------------------------|--------------------------------------------------------------------------|----------|-----------------|----------|---------------------------|
| BAR<br>SIZE                                                                                      | SUPERSTRUCTURE<br>EXCEPT APPROACH<br>SLABS, PARAPET,<br>AND BARRIER RAIL |          | APPROACH SLABS  |          | PARAPET<br>AND<br>BARRIER |
|                                                                                                  | EPOXY<br>COATED                                                          | UNCOATED | EPOXY<br>COATED | UNCOATED | RAIL                      |
| <b>*</b> 4                                                                                       | 1'-11"                                                                   | 1'-7"    | 1'-11"          | 1'-7"    | 2'-6"                     |
| <b>#</b> 5                                                                                       | 2'-5"                                                                    | 2'-0"    | 2′-5″           | 2'-0"    | 3'-1"                     |
| <b>#</b> 6                                                                                       | 2'-10"                                                                   | 2'-5″    | 3'-7″           | 2'-5″    | 3′-8″                     |
| <b>#</b> 7                                                                                       | 4'-2"                                                                    | 2'-9″    |                 |          |                           |
| <b>#</b> 8                                                                                       | 4′-9″                                                                    | 3'-2″    |                 |          |                           |