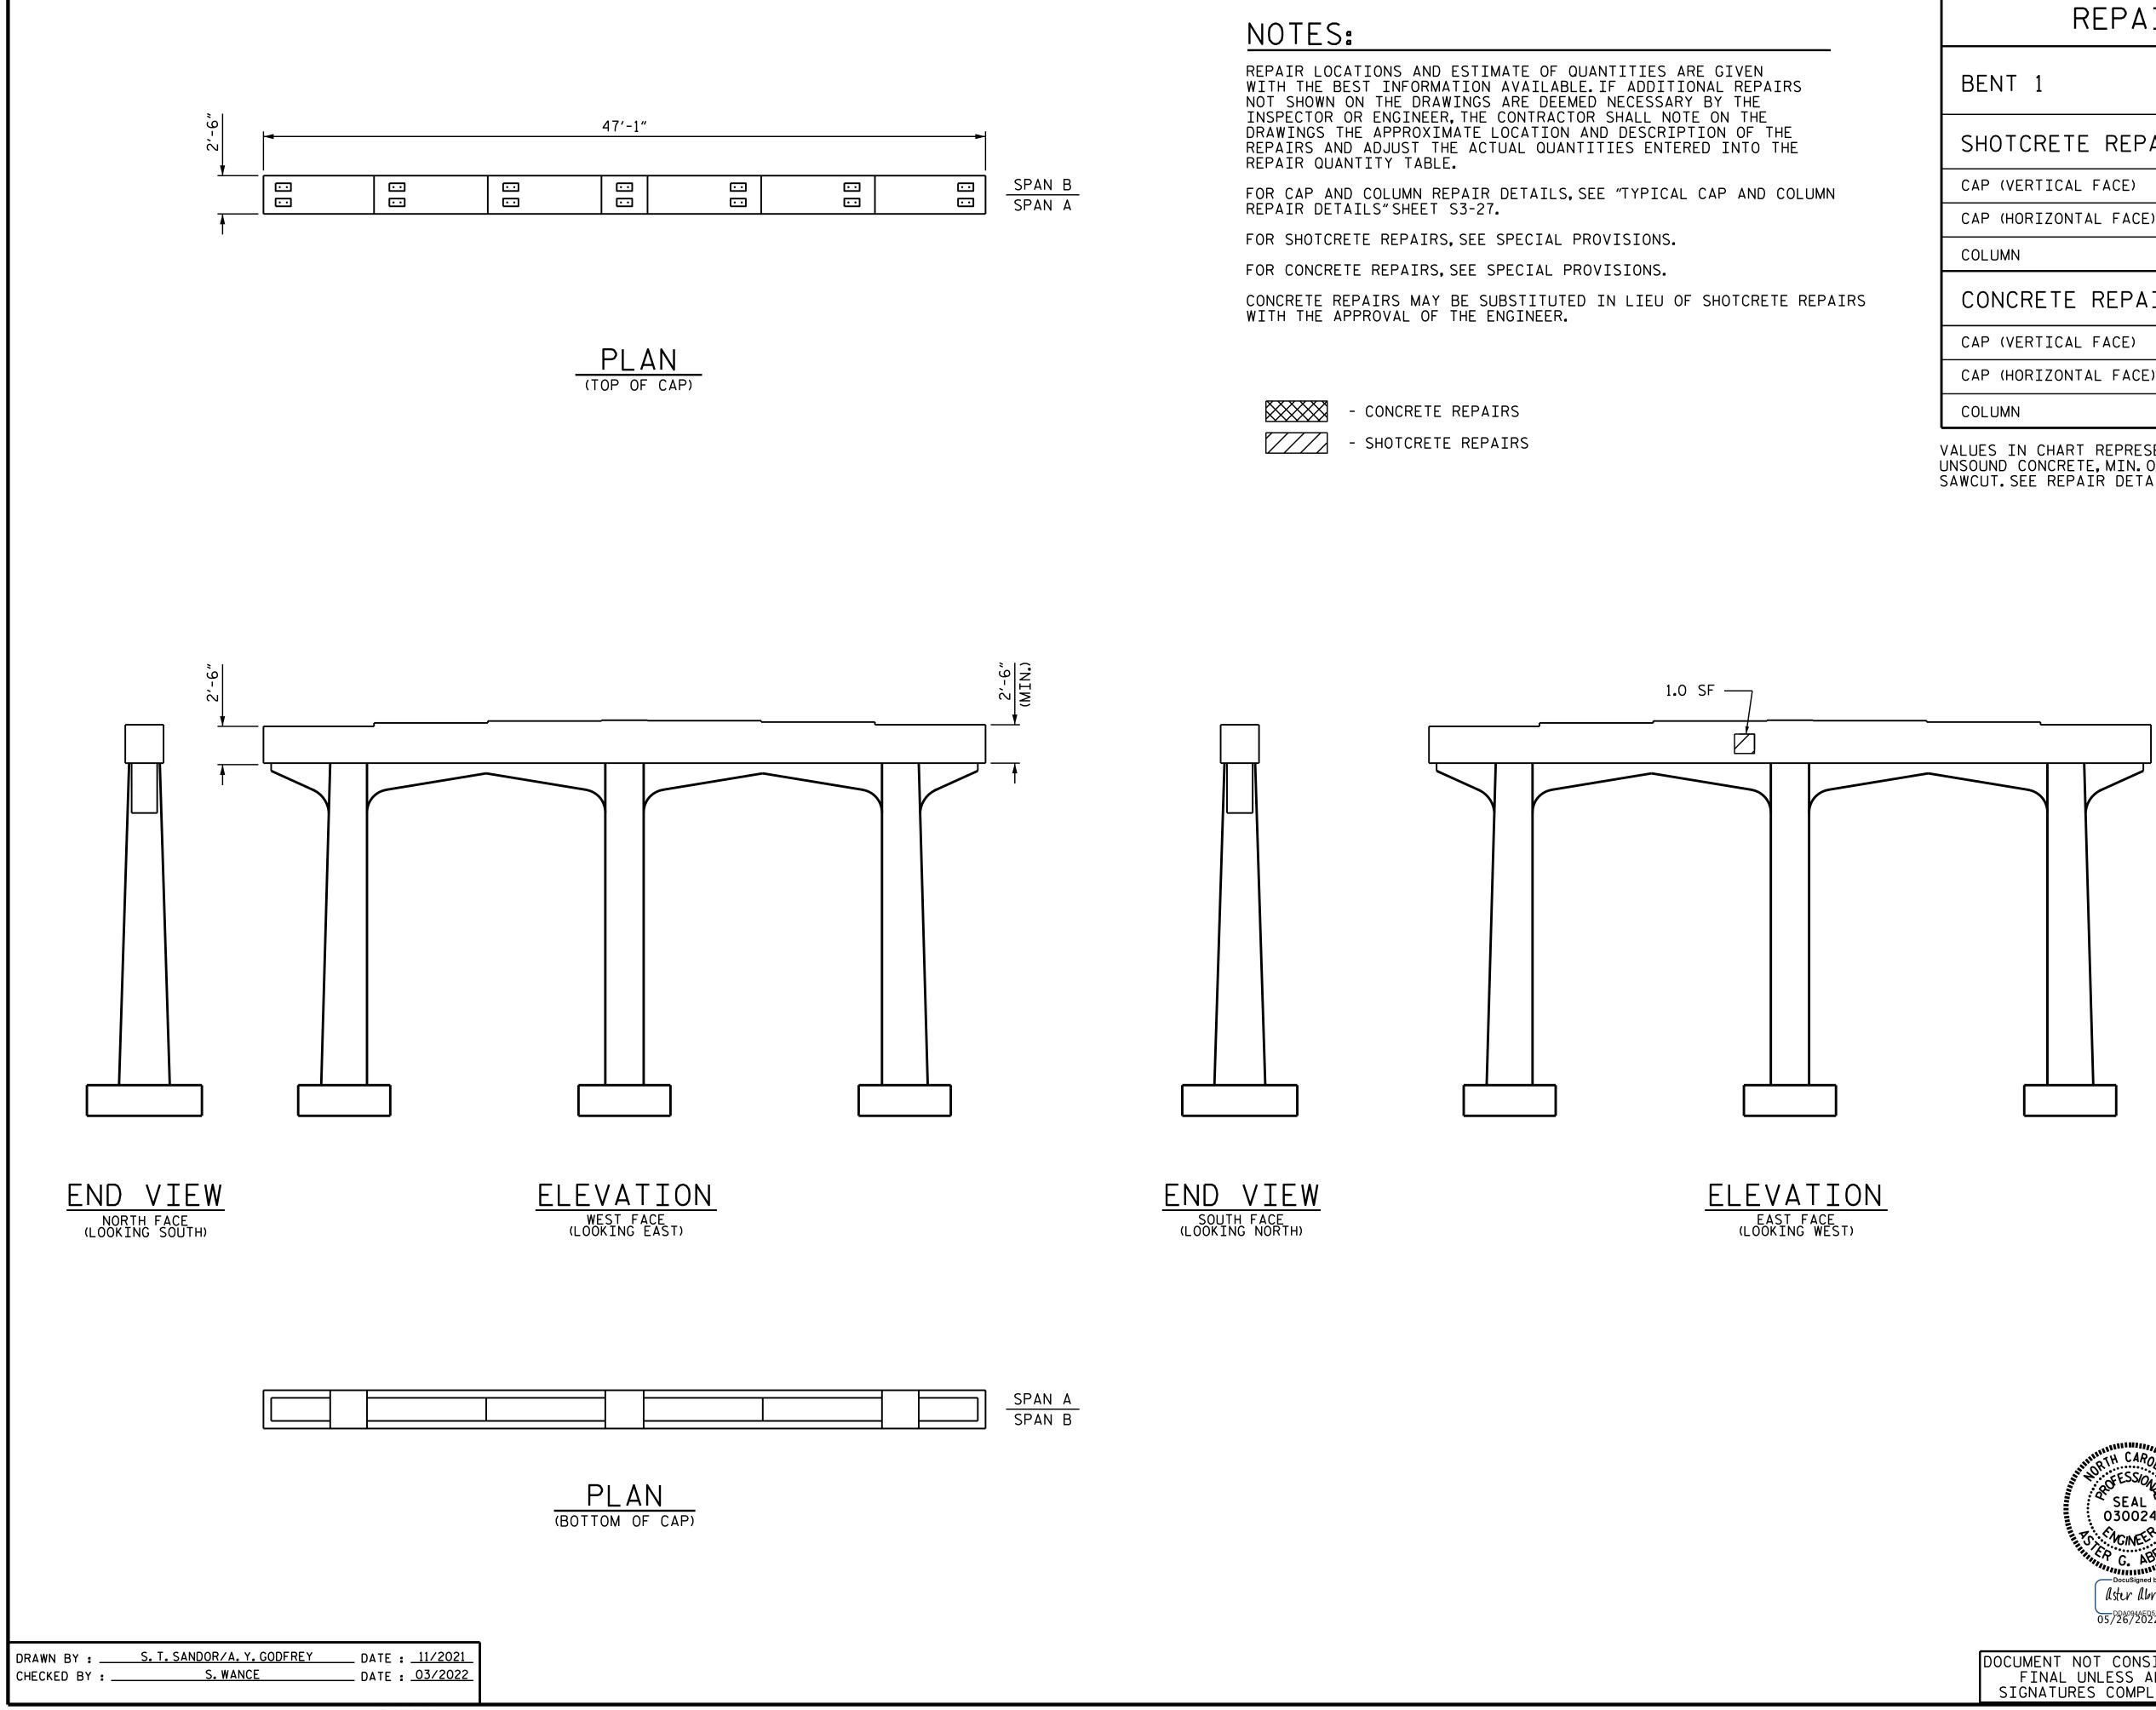

| REPAIR QUANTITY TABLE |            |              |            |              |  |  |  |  |
|-----------------------|------------|--------------|------------|--------------|--|--|--|--|
| BENT 1                | QUANTITIES |              |            |              |  |  |  |  |
|                       | ESTIMATE   |              | ACTUAL     |              |  |  |  |  |
| SHOTCRETE REPAIR      | AREA<br>SF | VOLUME<br>CF | AREA<br>SF | VOLUME<br>CF |  |  |  |  |
| CAP (VERTICAL FACE)   | 1.0        | 0.5          |            |              |  |  |  |  |
| CAP (HORIZONTAL FACE) | 0.0        | 0.0          |            |              |  |  |  |  |
| COLUMN                | 0.0        | 0.0          |            |              |  |  |  |  |
| CONCRETE REPAIR       |            |              |            |              |  |  |  |  |
| CAP (VERTICAL FACE)   | 0.0        | 0.0          |            |              |  |  |  |  |
| CAP (HORIZONTAL FACE) | 0.0        | 0.0          |            |              |  |  |  |  |
| COLUMN                | 0.0        | 0.0          |            |              |  |  |  |  |

VALUES IN CHART REPRESENT ESTIMATED REPAIR TOTALS AFTER REMOVAL OF UNSOUND CONCRETE, MIN. OF 1" BEHIND REBAR AND MIN. 2" CLEARANCE TO SAWCUT. SEE REPAIR DETAILS.

|                                                                                                                                                                                                                                                                                                                                                                                                                                                                                                                                                                                                                                                                                                                                                                                                                                                                                                                                                                                                                                                                                                                                                                                                                                                                                                                                                                                                                                                                                                                                                                                                                                                                                                                                                                                                                                                                                                                                                                                                                                                                                                                                                                                                                                                                                                                                                                                              | PROJEC<br>BRIDGE                                                  | NAS<br>E NO | ίΗ      |       | 7<br>UNTY             |  |  |
|----------------------------------------------------------------------------------------------------------------------------------------------------------------------------------------------------------------------------------------------------------------------------------------------------------------------------------------------------------------------------------------------------------------------------------------------------------------------------------------------------------------------------------------------------------------------------------------------------------------------------------------------------------------------------------------------------------------------------------------------------------------------------------------------------------------------------------------------------------------------------------------------------------------------------------------------------------------------------------------------------------------------------------------------------------------------------------------------------------------------------------------------------------------------------------------------------------------------------------------------------------------------------------------------------------------------------------------------------------------------------------------------------------------------------------------------------------------------------------------------------------------------------------------------------------------------------------------------------------------------------------------------------------------------------------------------------------------------------------------------------------------------------------------------------------------------------------------------------------------------------------------------------------------------------------------------------------------------------------------------------------------------------------------------------------------------------------------------------------------------------------------------------------------------------------------------------------------------------------------------------------------------------------------------------------------------------------------------------------------------------------------------|-------------------------------------------------------------------|-------------|---------|-------|-----------------------|--|--|
| Pocusigned by:<br>Docusigned by: | DEPARTMENT OF TRANSPORTATION<br>RALEIGH<br>SUBSTRUCTURE<br>BENT 1 |             |         |       |                       |  |  |
| 05/26/2022                                                                                                                                                                                                                                                                                                                                                                                                                                                                                                                                                                                                                                                                                                                                                                                                                                                                                                                                                                                                                                                                                                                                                                                                                                                                                                                                                                                                                                                                                                                                                                                                                                                                                                                                                                                                                                                                                                                                                                                                                                                                                                                                                                                                                                                                                                                                                                                   | REVISIONS SHEET NO.                                               |             |         |       |                       |  |  |
| OCUMENT NOT CONSIDERED                                                                                                                                                                                                                                                                                                                                                                                                                                                                                                                                                                                                                                                                                                                                                                                                                                                                                                                                                                                                                                                                                                                                                                                                                                                                                                                                                                                                                                                                                                                                                                                                                                                                                                                                                                                                                                                                                                                                                                                                                                                                                                                                                                                                                                                                                                                                                                       | NO. BY:                                                           | DATE:       | NO. BY: | DATE: | S3-21                 |  |  |
| FINAL UNLESS ALL<br>SIGNATURES COMPLETED                                                                                                                                                                                                                                                                                                                                                                                                                                                                                                                                                                                                                                                                                                                                                                                                                                                                                                                                                                                                                                                                                                                                                                                                                                                                                                                                                                                                                                                                                                                                                                                                                                                                                                                                                                                                                                                                                                                                                                                                                                                                                                                                                                                                                                                                                                                                                     | 1<br>2                                                            |             | 3<br>4  |       | TOTAL<br>SHEETS<br>33 |  |  |
|                                                                                                                                                                                                                                                                                                                                                                                                                                                                                                                                                                                                                                                                                                                                                                                                                                                                                                                                                                                                                                                                                                                                                                                                                                                                                                                                                                                                                                                                                                                                                                                                                                                                                                                                                                                                                                                                                                                                                                                                                                                                                                                                                                                                                                                                                                                                                                                              |                                                                   |             | ו-יין   | l     |                       |  |  |