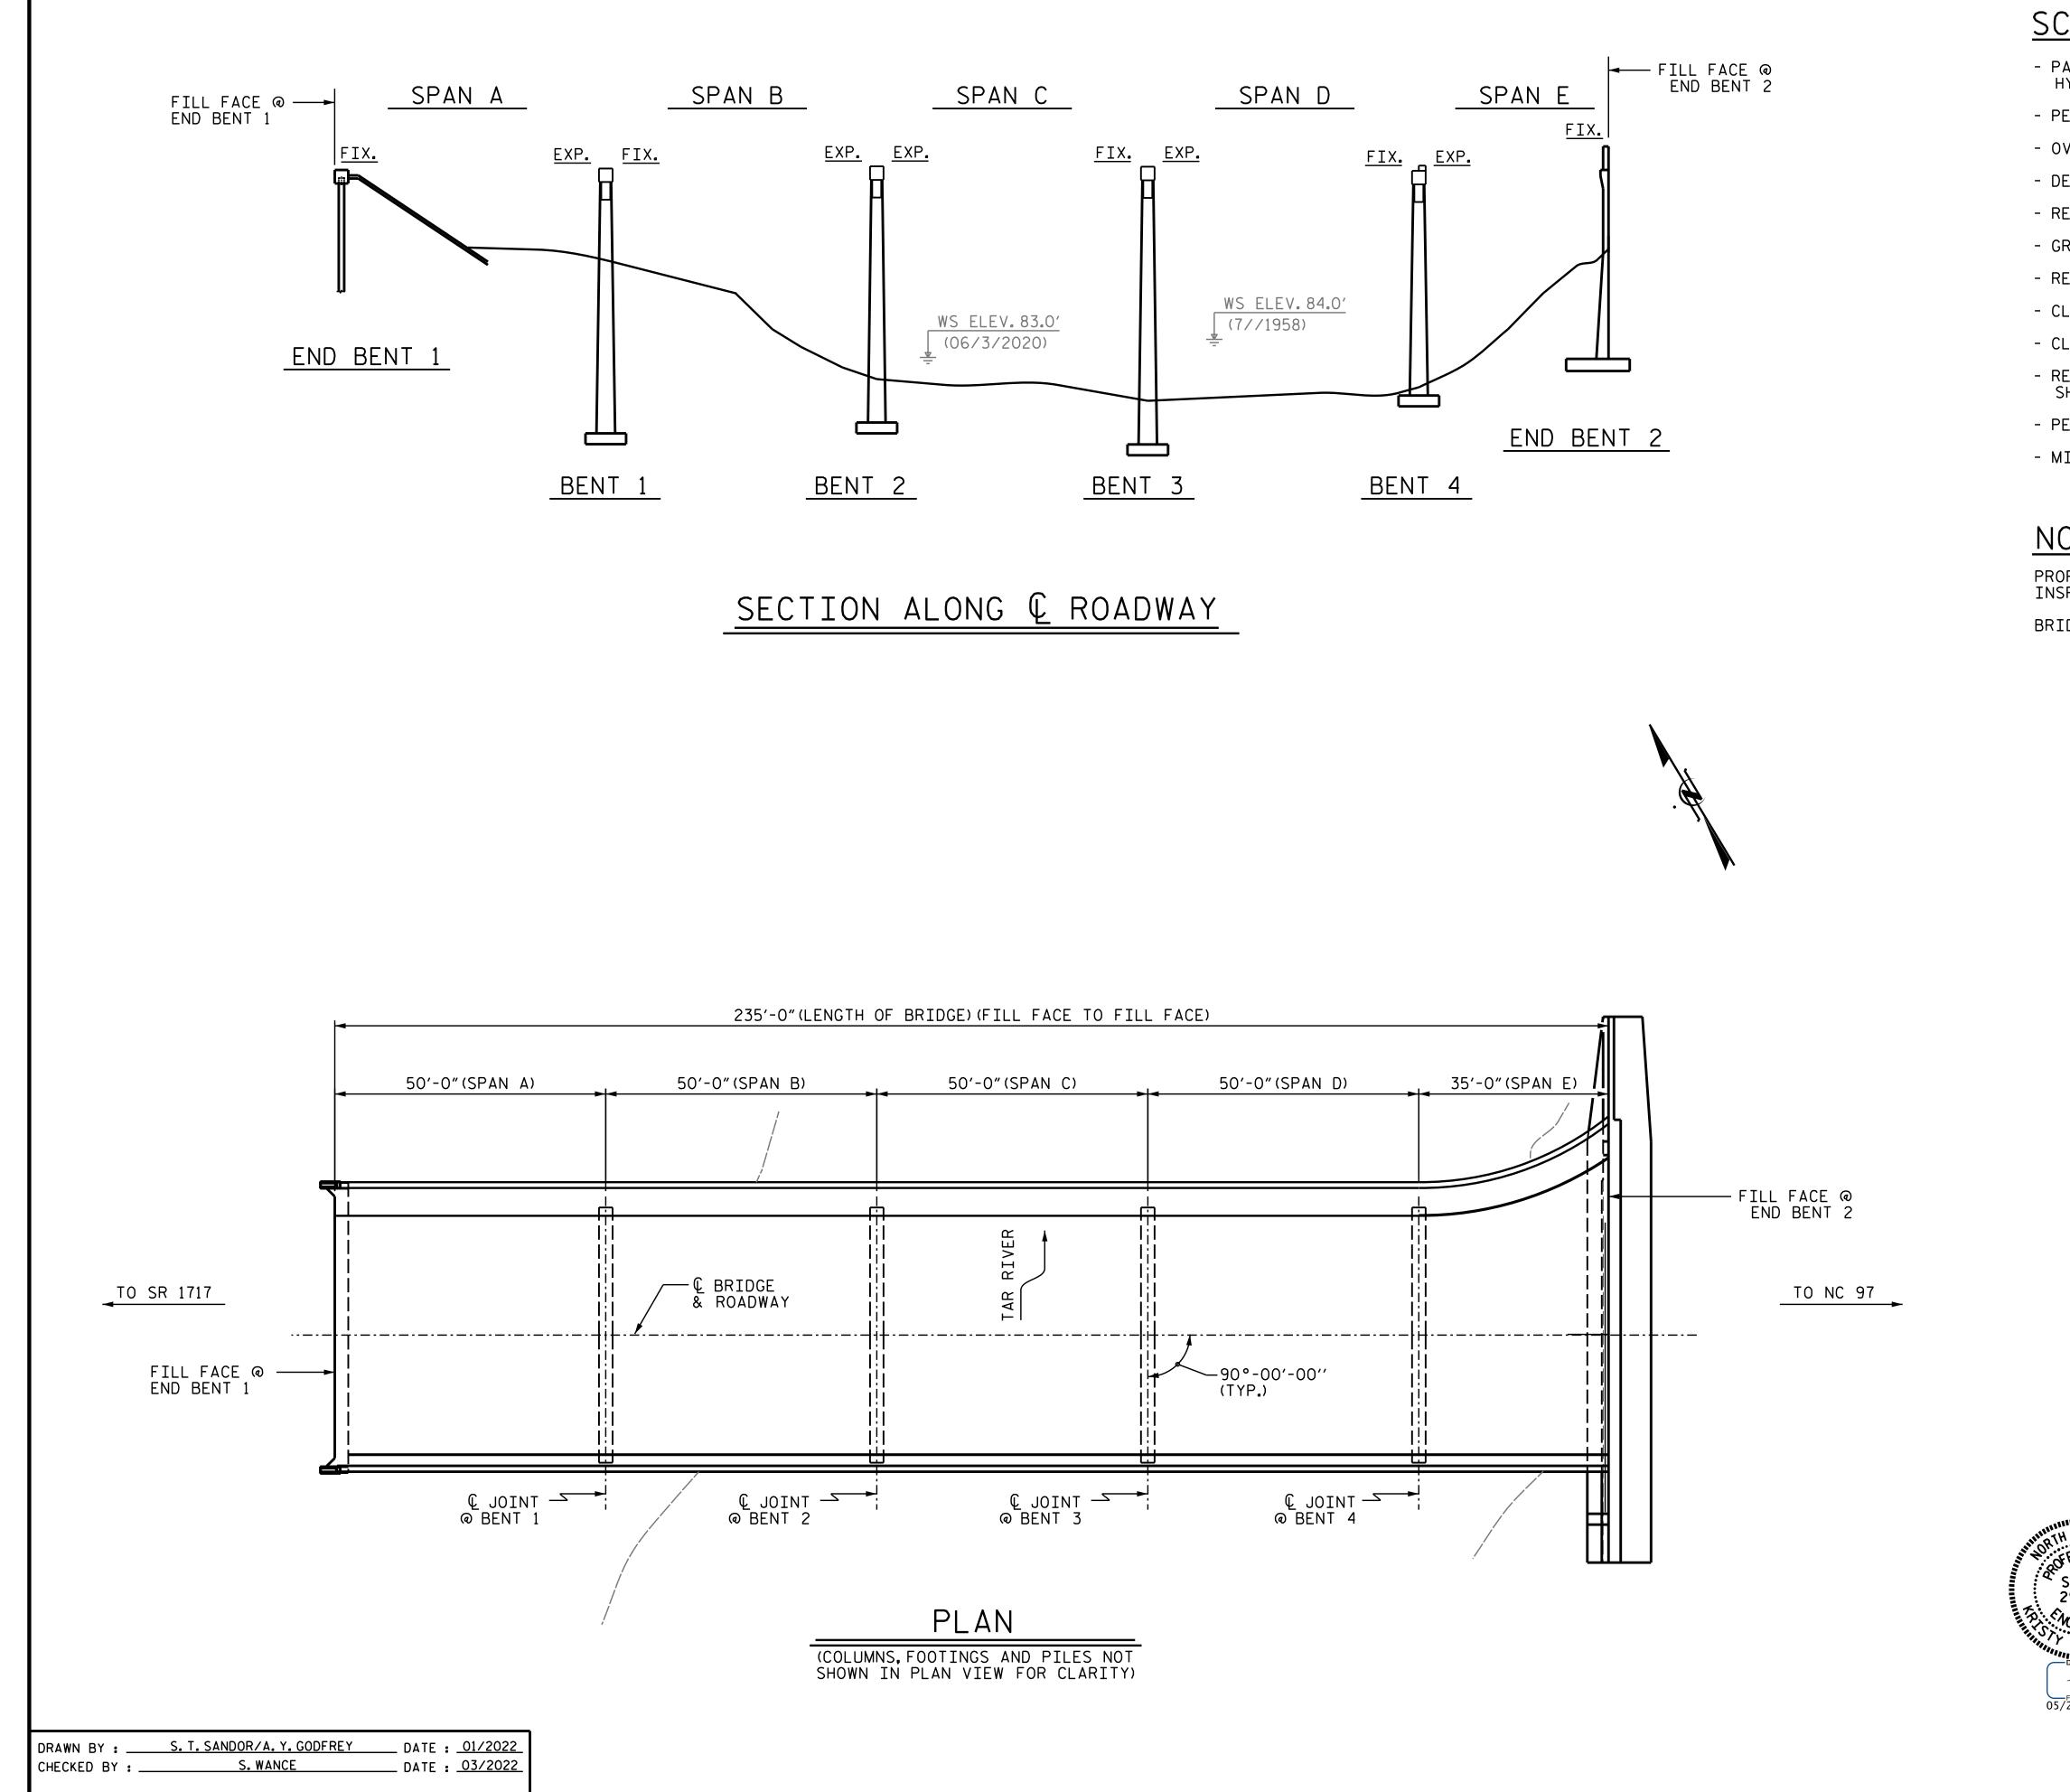

## SCOPE OF WORK

 PARTIALLY REMOVE TOP OF BRIDGE DECK CONCRETE BY SCARIFICATION AND HYDRO-DEMOLITION METHODS. - PERFORM CONCRETE DECK REPAIRS IN PREPAIRED AREAS. - OVERLAY PREPARED TOP OF BRIDGE DECK WITH LATEX MODIFIED CONCRETE (LMC). - DEMOLISH EXISTING BRIDGE DECK JOINTS. - RECONSTRUCT BRIDGE JOINTS AND INSTALL POURABLE JOINT SEALANT. - GROOVE LATEX MODIFIED CONCRETE BRIDGE DECK. - RETROFIT EXISTING RAIL WITH 2 BAR METAL RAIL. - CLEAN, REPAIR AND PAINT EXISTING STRUCTURAL STEEL. - CLEAN AND PAINT EXISTING BEARINGS WITH HRCSA. REMOVE UNSOUND CONCRETE AND PROPERLY PREPARE AREAS FOR CONCRETE AND SHOTCRETE REPAIRS. - PERFORM CONCRETE AND SHOTCRETE REPAIRS. - MILL AND PAVE ASPHALT ROADWAY APPROACHES.

## NOTES

PROFILE INFORMATION IS TAKEN FROM ORIGINAL PLANS AND THE ROUTINE INSPECTION, DATED 06/03/2020. BRIDGE ORIENTATION CONFORMS TO EXISTING BRIDGE PLANS.

> I hereby certify that this structure was rehabilitated according to these plans or as noted therein.

**Resident Engineer** 

Date

|                                                                                                                                                                                                                                                                                                                                                                                                                                                                                                                                                                                                                                                                                                                                                                                                                                                                                                                                                                                                                                                                                                                                                                                                                                                                                                                                                                                                                                                                                                                                                                                                                                                                                                                                                                                                                                                                                                                                                                                                                                                                                                                                                                                                                                                                                                                                                                                                                                                                                                                                                                                                                                                                                  | PROJECT NO. <u>15BPR.47</u><br><u>NASH</u> county<br>BRIDGE NO. <u>630039</u>                                                                                   |
|----------------------------------------------------------------------------------------------------------------------------------------------------------------------------------------------------------------------------------------------------------------------------------------------------------------------------------------------------------------------------------------------------------------------------------------------------------------------------------------------------------------------------------------------------------------------------------------------------------------------------------------------------------------------------------------------------------------------------------------------------------------------------------------------------------------------------------------------------------------------------------------------------------------------------------------------------------------------------------------------------------------------------------------------------------------------------------------------------------------------------------------------------------------------------------------------------------------------------------------------------------------------------------------------------------------------------------------------------------------------------------------------------------------------------------------------------------------------------------------------------------------------------------------------------------------------------------------------------------------------------------------------------------------------------------------------------------------------------------------------------------------------------------------------------------------------------------------------------------------------------------------------------------------------------------------------------------------------------------------------------------------------------------------------------------------------------------------------------------------------------------------------------------------------------------------------------------------------------------------------------------------------------------------------------------------------------------------------------------------------------------------------------------------------------------------------------------------------------------------------------------------------------------------------------------------------------------------------------------------------------------------------------------------------------------|-----------------------------------------------------------------------------------------------------------------------------------------------------------------|
| CAROL<br>SSION<br>ESSION<br>BEAL<br>9441<br>CINEFF OR<br>W. ALTINITY<br>Docusigned by:<br>CAROL<br>9441<br>CINEFF OR<br>W. ALTINITY<br>Docusigned by:<br>CAROL<br>9441<br>CINEFF OR<br>W. ALTINITY<br>Docusigned by:<br>CAROL<br>9441<br>CINEFF OR<br>W. ALTINITY<br>Docusigned by:<br>CAROL<br>9441<br>CINEFF OR<br>W. ALTINITY<br>C. ABRINITY<br>C. | DEPARTMENT OF NORTH CAROLINA<br>DEPARTMENT OF TRANSPORTATION<br>RALEIGH<br>GENERAL DRAWING<br>FOR BRIDGE 39<br>OVER TAR RIVER<br>ON SR 1714<br>(NASHVILLE ROAD) |
| · · · · · · · · · · · · · · · · · · ·                                                                                                                                                                                                                                                                                                                                                                                                                                                                                                                                                                                                                                                                                                                                                                                                                                                                                                                                                                                                                                                                                                                                                                                                                                                                                                                                                                                                                                                                                                                                                                                                                                                                                                                                                                                                                                                                                                                                                                                                                                                                                                                                                                                                                                                                                                                                                                                                                                                                                                                                                                                                                                            | REVISIONS SHEET NO.<br>NO. BY: DATE: NO. BY: DATE: S3-1                                                                                                         |
| DOCUMENT NOT CONSIDERED<br>FINAL UNLESS ALL<br>SIGNATURES COMPLETED                                                                                                                                                                                                                                                                                                                                                                                                                                                                                                                                                                                                                                                                                                                                                                                                                                                                                                                                                                                                                                                                                                                                                                                                                                                                                                                                                                                                                                                                                                                                                                                                                                                                                                                                                                                                                                                                                                                                                                                                                                                                                                                                                                                                                                                                                                                                                                                                                                                                                                                                                                                                              | No. DATE: DATE: DATE: 33-1   1 3 TOTAL<br>SHEETS 33   2 4 33                                                                                                    |