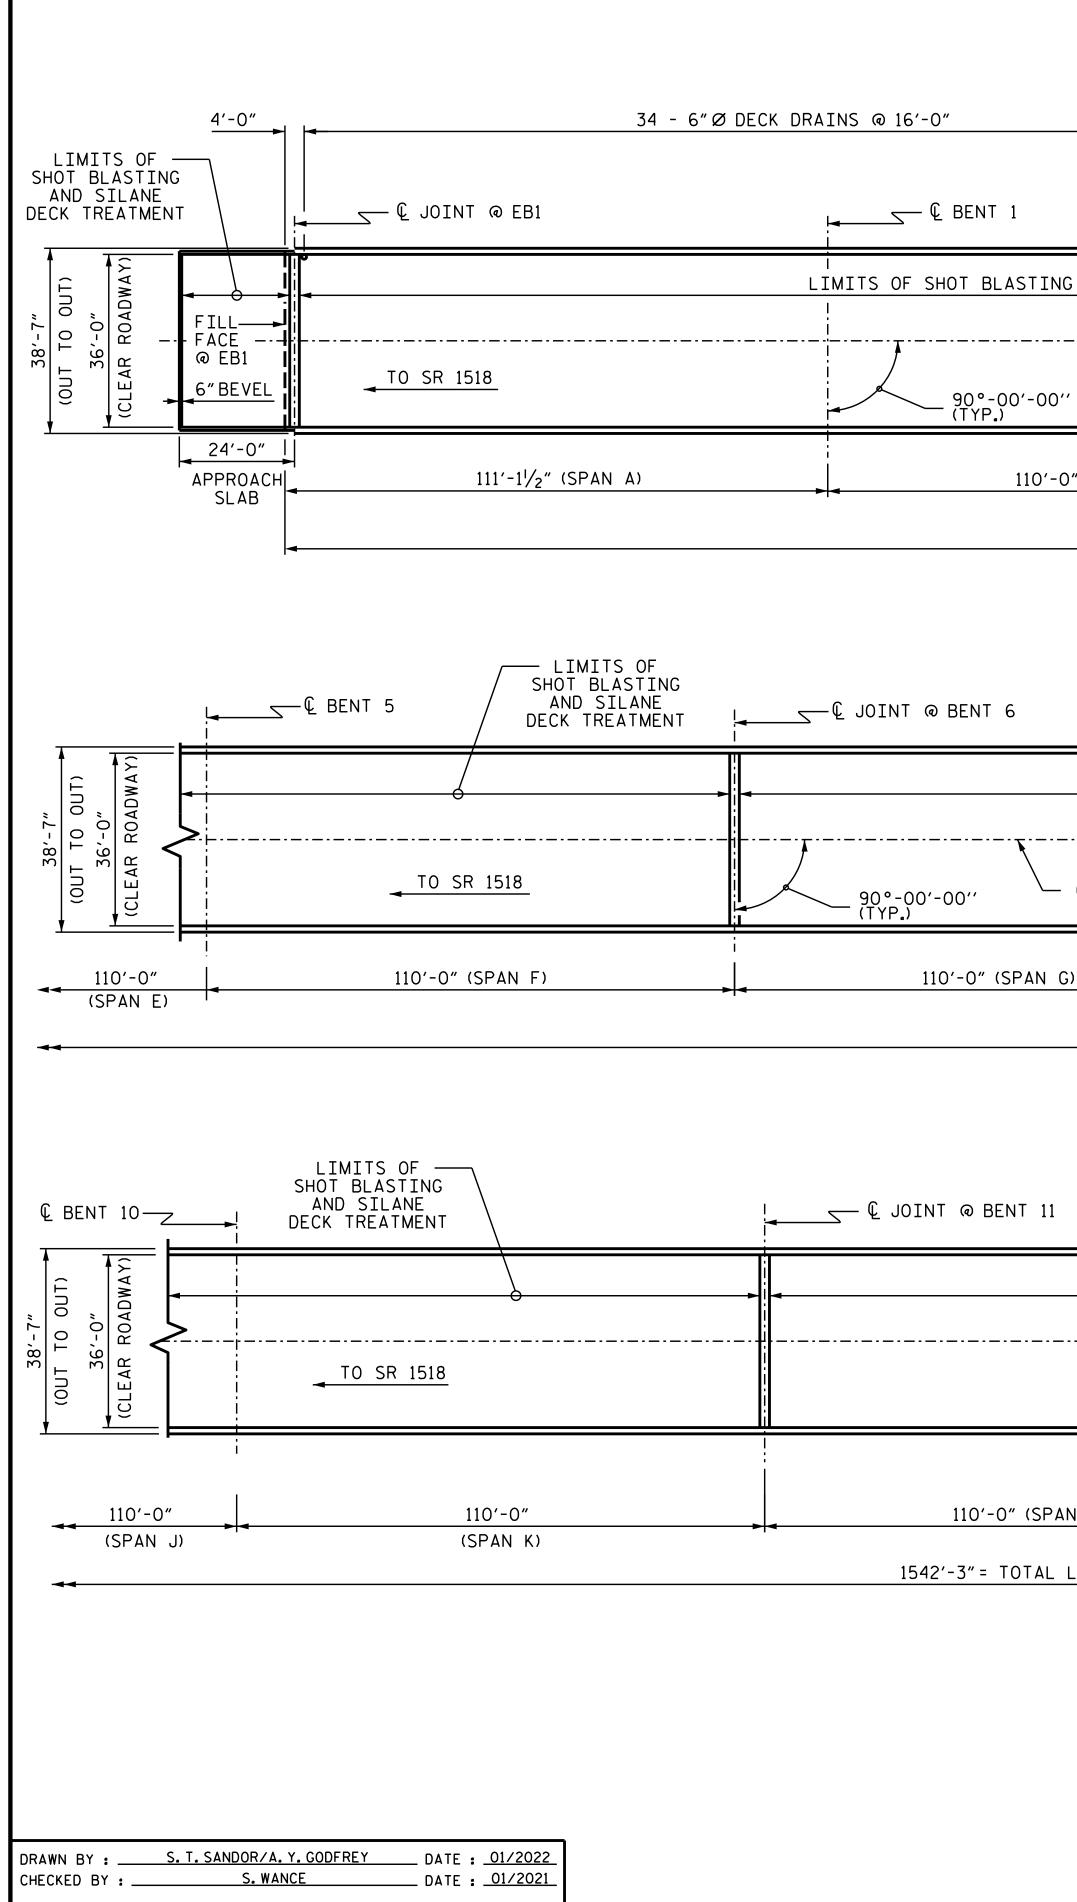

5/26/2022 R:\Structures\Plans\320345\402\_007\_15BPR.47\_SMU\_ S\_S2-04\_320345.dgn aygodfrey

+

+

|                    |                  | NOTES                                             | 5              |                                   |                        |                  |  |
|--------------------|------------------|---------------------------------------------------|----------------|-----------------------------------|------------------------|------------------|--|
|                    |                  | SEE SPECIAL PROVISIONS FOR SILANE DECK TREATMENT. |                |                                   |                        |                  |  |
|                    |                  |                                                   |                | ING BRIDGE DE<br>NE DECK TREATM   |                        | C<br>S<br>S      |  |
|                    |                  |                                                   |                |                                   |                        |                  |  |
|                    |                  | € BENT 2                                          |                | <b>∢</b>                          | S—€ JOINT @ BE         | INT 3            |  |
| AND SILANE DECK    | TREATMEN         | <br> T                                            |                |                                   |                        | LIMITS           |  |
|                    |                  |                                                   |                | · _ · _ · _ · _ · _ · _ · _ · _ · |                        |                  |  |
|                    |                  | └── € BRIDGE                                      |                |                                   |                        |                  |  |
| " (SPAN B)         |                  | ▲ 110′-0″ (SP4                                    | (N C)          | ►                                 | 110'-                  | O" (SPAN D)      |  |
|                    |                  | 1542'-3" = TOTAL LENGTH OF E                      | RIDGE (FILL FA | CE TO FILL FA                     | ACE)                   |                  |  |
|                    |                  | PLA                                               | <u>N</u>       |                                   |                        |                  |  |
|                    |                  |                                                   |                |                                   |                        |                  |  |
|                    |                  | € BENT 7                                          | <b>⊸</b>       | € JOIN                            | NT @ BENT 8            |                  |  |
| LIMITS OF SHOT B   | LASTING          | AND SILANE DECK TREATMENT                         | <b>&gt;</b>    | ۹                                 | LIM                    | ITS OF SHOT BL   |  |
|                    | <br> <br> <br>   |                                                   |                |                                   |                        |                  |  |
| € BRIDGE           |                  |                                                   |                |                                   |                        |                  |  |
| )                  | 110'-0" (SPAN H) |                                                   |                | 110'-0" (SPAN I)                  |                        |                  |  |
| 154                | 2'-3" = TO       | TAL LENGTH OF BRIDGE (FILL                        | FACE TO FILL F | ACE)                              |                        |                  |  |
|                    |                  | PLAN                                              |                |                                   |                        |                  |  |
|                    |                  |                                                   |                | 60                                | - 6"Ø DECK DRAI        | [NS @ 16'-0"     |  |
| <br>               |                  | € BENT 12                                         |                | EBENT 13                          |                        |                  |  |
|                    | LIMITS           | OF SHOT BLASTING AND SILAN                        | NE DECK TREATM | IENT                              |                        |                  |  |
|                    | <u> </u><br>     | <b>-</b>                                          |                |                                   |                        |                  |  |
|                    |                  | └─ € BRID                                         | GE             |                                   | 90°-00'-00''<br>(TYP.) | <u>TO US 258</u> |  |
|                    |                  |                                                   |                |                                   |                        |                  |  |
| N L)               |                  | 110'-0" (SPAN M)                                  |                | ▶ ⊲                               | 111′-1½″(SF            | AN N/            |  |
| _ENGTH OF BRIDGE ( | FILL FAU         | L IU FILL FAUE)                                   |                |                                   |                        |                  |  |
|                    | PL               | AN                                                |                |                                   |                        |                  |  |
|                    |                  |                                                   |                |                                   |                        |                  |  |

| SUMMARY O<br>BRIDGE DECK        | F QUANTITIES<br>AND APPROACH | FOR<br>SLAB                |           |
|---------------------------------|------------------------------|----------------------------|-----------|
|                                 |                              | ESTIMATE ACTUAL            |           |
| CONCRETE DECK REPAIR FOR SILA   | NE DECK TREATMENT            | 0.0 SY                     |           |
| SHOTBLASTING BRIDGE DECK        | 6,326 SY                     |                            |           |
| SILANE DECK TREATMENT           | 6,326 SY                     |                            |           |
|                                 |                              |                            |           |
|                                 |                              |                            |           |
| Le C BENT                       | 4 C BEN                      |                            |           |
| S OF SHOT BLASTING AND SILANE   | DECK TREATMENT               |                            | ■         |
|                                 |                              |                            | ζ         |
|                                 |                              |                            | $\langle$ |
|                                 | 10                           | US 258                     |           |
|                                 |                              |                            | =         |
|                                 | 110'-0" (SPAN E)             | 110'-0"                    |           |
| →   ◄                           |                              | (SPAN F)                   | **        |
|                                 |                              |                            |           |
|                                 |                              |                            |           |
|                                 |                              |                            |           |
|                                 |                              |                            |           |
|                                 |                              |                            |           |
| LE CEBENT 9                     | € BENT 10                    | <b>_</b>                   |           |
|                                 |                              |                            |           |
| BLASTING AND SILANE DECK TREAT  | MENT                         |                            |           |
|                                 |                              |                            |           |
|                                 |                              |                            |           |
|                                 | TO US 258                    | →                          |           |
|                                 |                              |                            |           |
|                                 |                              |                            |           |
| 110'-0" (                       | SPAN J)                      | 110'-0" (SPAN K)           | **        |
|                                 |                              |                            |           |
|                                 |                              |                            | **        |
|                                 |                              |                            |           |
|                                 |                              |                            |           |
| 8'-0"                           |                              |                            |           |
|                                 |                              |                            |           |
| La C JOINT @ EE                 | 52                           |                            |           |
|                                 |                              |                            |           |
| AND SIL                         | _ANE                         |                            |           |
| FILL DECK TREA                  | IMENI                        |                            |           |
| 58 @ EB2                        |                              |                            |           |
| 6" BEVEL                        | PROJECT NO.                  | 15BPR.4/                   |           |
|                                 | EDGECON                      |                            | Y         |
| 24'-0"                          |                              |                            | I         |
| APPROACH<br>SLAB                | BRIDGE NO                    | 320345                     |           |
|                                 |                              |                            |           |
| <b>&gt;</b>                     | STATE                        | OF NORTH CAROLINA          |           |
|                                 |                              | OF TRANSPORTATION          |           |
| WITH CAROLINA                   |                              | RALEION                    |           |
| SEAL 030024                     |                              |                            |           |
| TO SUUZA                        |                              | NE DECK                    |           |
| SEAL<br>030024                  | I IKE                        | ATMENT                     |           |
| DocuSigned by:<br>Aster Abralia |                              |                            |           |
| 05/26/2022                      |                              |                            | NO        |
| DOCUMENT NOT CONCERSES          | REVISI                       |                            |           |
| DOCUMENT NOT CONSIDERED         | 1                            | TOTA<br>SHEE               |           |
| SIGNATURES COMPLETED            | 2 4                          | <b>, , , , , , , , , ,</b> |           |