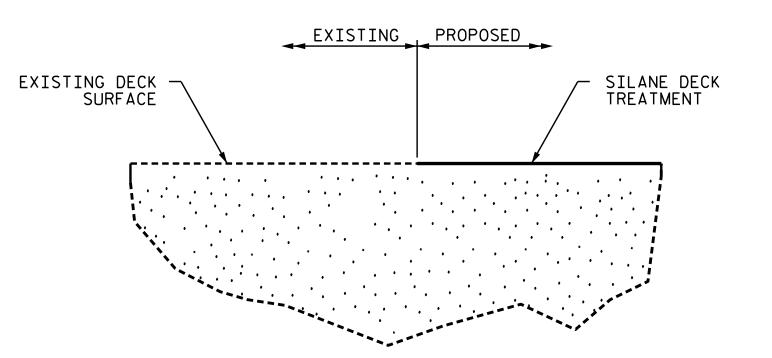

SEE TRAFFIC MANAGEMENT PLANS FOR LANE WIDTH, SEQUENCING AND OTHER TRAFFIC CONTROL MEASURES FOR STAGING OF SURFACE PREPARATION AND SILANE DECK TREATMENT PLACEMENT.

PROTECT TRAFFIC FROM REBOUND, DUST, OVERSPRAY, AND CONSTRUCTION ACTIVITIES. PROVIDE APPROPRIATE SHIELDING, AS REQUIRED AND/OR DIRECTED BY THE ENGINEER.