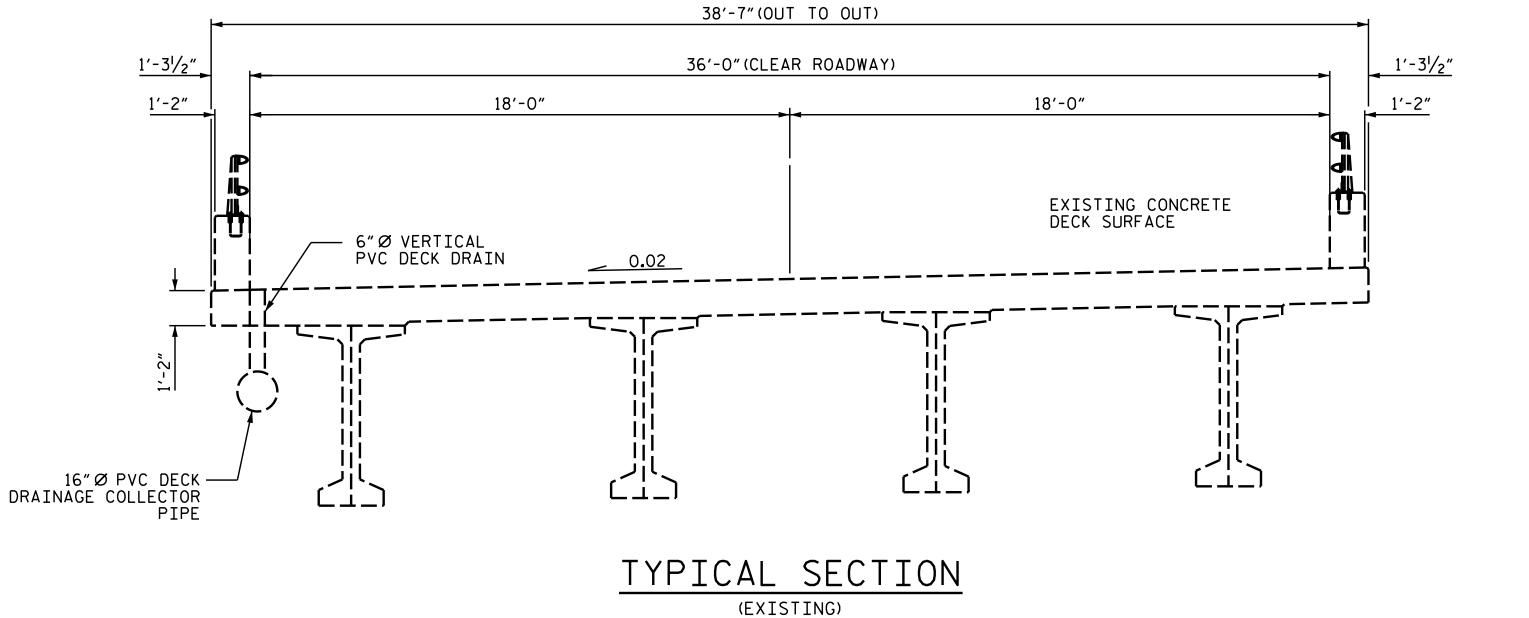

SEE TRAFFIC MANAGEMENT PLANS FOR LANE WIDTH, SEQUENCING AND OTHER TRAFFIC CONTROL MEASURES FOR STAGING OF SURFACE PREPARATION AND SILANE DECK TREATMENT PLACEMENT.

PROTECT TRAFFIC FROM REBOUND, DUST, OVERSPRAY, AND CONSTRUCTION ACTIVITIES. PROVIDE APPROPRIATE SHIELDING, AS REQUIRED AND/OR DIRECTED BY THE ENGINEER.