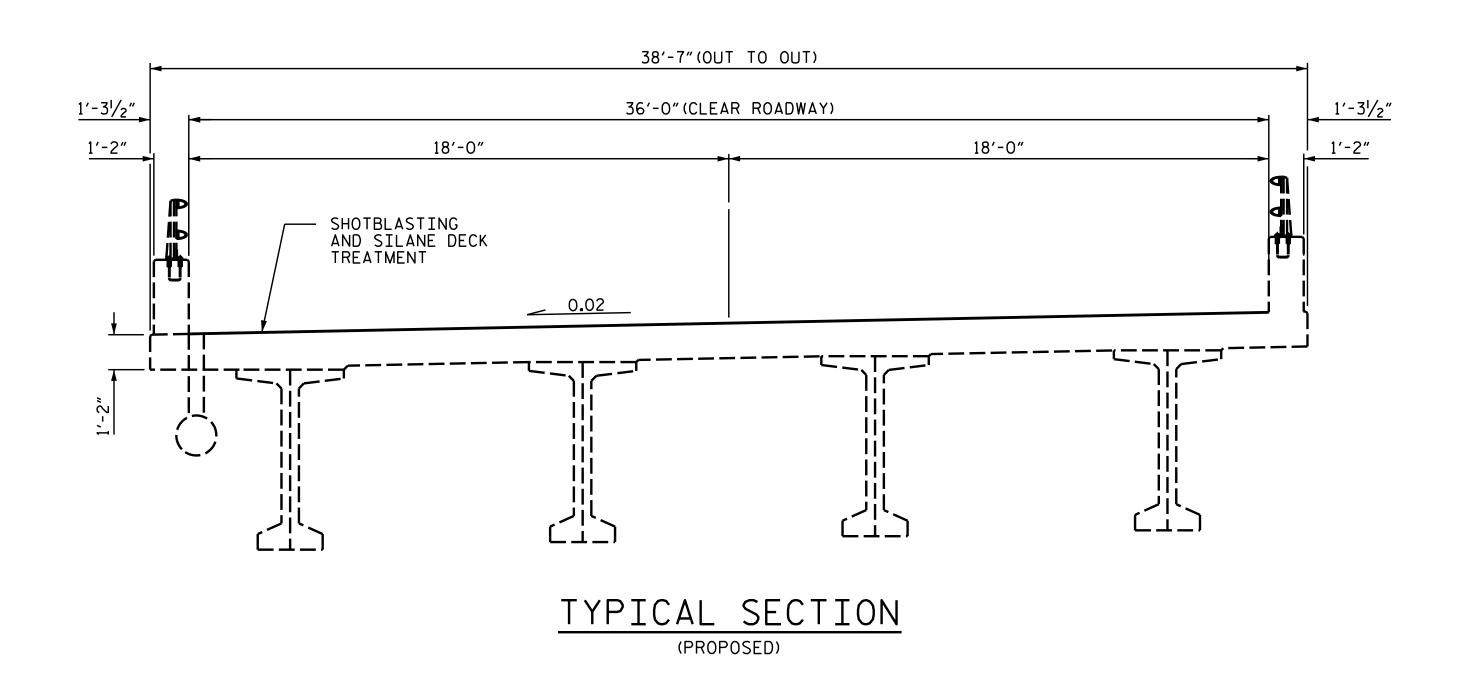

SEE TRAFFIC MANAGEMENT PLANS FOR LANE WIDTH, SEQUENCING AND OTHER TRAFFIC CONTROL MEASURES FOR STAGING OF SURFACE PREPARATION AND SILANE DECK TREATMENT PLACEMENT.

PROTECT TRAFFIC FROM REBOUND, DUST, OVERSPRAY, AND CONSTRUCTION ACTIVITIES. PROVIDE APPROPRIATE SHIELDING, AS REQUIRED AND/OR DIRECTED BY THE ENGINEER.