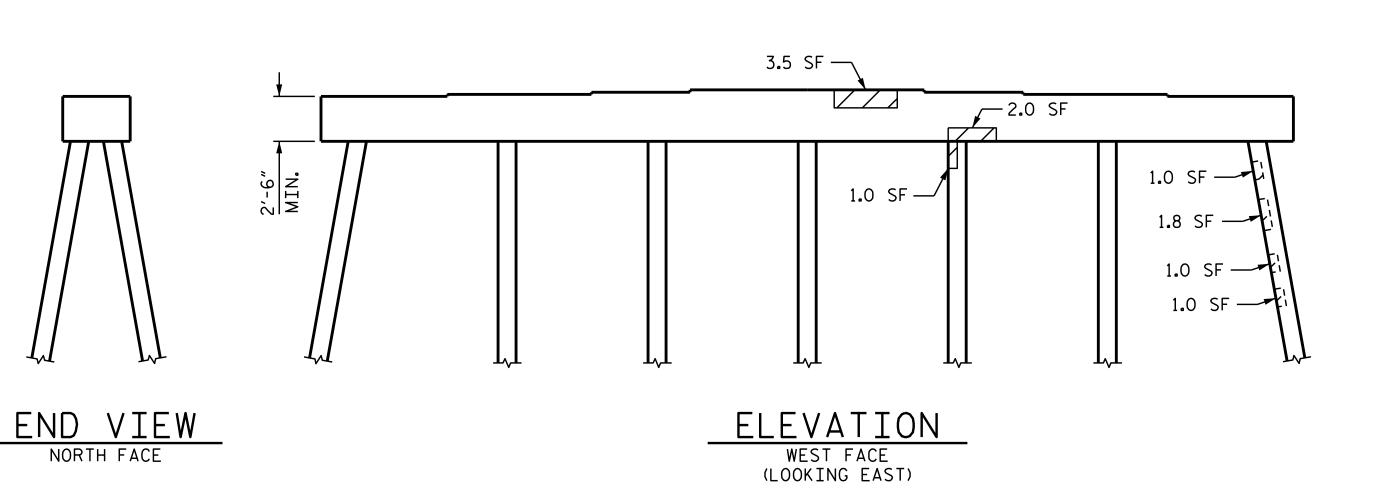

## NOTES:

SPAN F SPAN E

REPAIR LOCATIONS AND ESTIMATE OF QUANTITIES ARE GIVEN WITH THE BEST INFORMATION AVAILABLE. IF ADDITIONAL REPAIRS NOT SHOWN ON THE DRAWINGS ARE DEEMED NECESSARY BY THE ENGINEER, THE CONTRACTOR SHALL NOTE ON THE DRAWINGS THE APPROXIMATE LOCATION AND DESCRIPTION OF THE REPAIRS AND ENTER THE ACTUAL QUANTITIES INTO THE REPAIR QUANTITY TABLE.

FOR ADDITIONAL NOTES, SEE SHEET 1 OF 5.

- CONCRETE REPAIR AREA - SHOTCRETE REPAIR AREA

|  | REPAIR QUANTITY TABLE |              |                |              |                |
|--|-----------------------|--------------|----------------|--------------|----------------|
|  | BENT 5                | QUANTITIES   |                |              |                |
|  |                       | ESTIMATE     |                | ACTUAL       |                |
|  | SHOTCRETE REPAIR      | AREA<br>S.F. | VOLUME<br>C.F. | AREA<br>S.F. | VOLUME<br>C.F. |
|  | CAP (VERTICAL FACE)   | 8.7          | 4.4            |              |                |
|  | CAP (HORIZONTAL FACE) | 0.0          | 0.0            |              |                |
|  | COLUMN                | 5.8          | 2.9            |              |                |
|  | CONCRETE REPAIR       |              |                |              |                |
|  | CAP (VERTICAL FACE)   | 0.0          | 0.0            |              |                |
|  | CAP (HORIZONTAL FACE) | 0.0          | 0.0            |              |                |
|  | COLUMN                | 0.0          | 0.0            |              |                |

VALUES IN CHART REPRESENT ESTIMATED REPAIR TOTALS AFTER REMOVAL OF UNSOUND CONCRETE, MIN. OF 1"BEHIND REBAR AND MIN. 2"CLEARANCE TO SAWCUT. SEE REPAIR DETAILS.

54'-0"

TOP OF CAP

ELEVATION EAST FACE (LOOKING WEST)