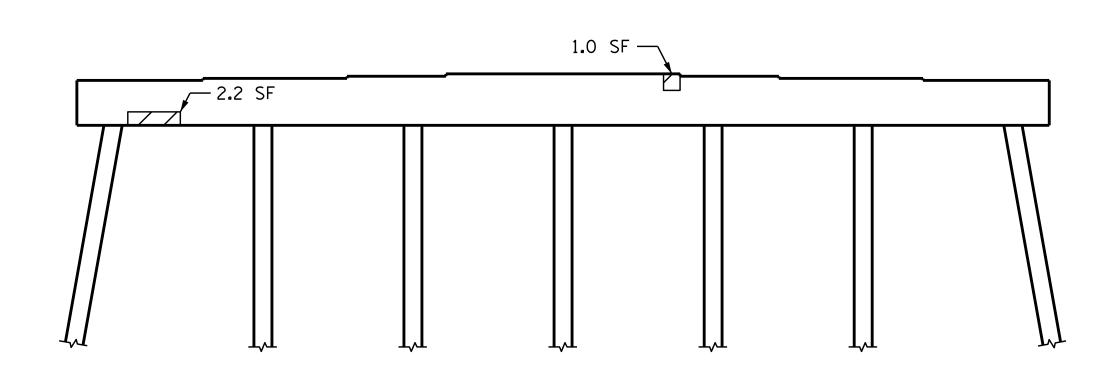

## NOTES:

SPAN F SPAN E

REPAIR LOCATIONS AND ESTIMATE OF QUANTITIES ARE GIVEN WITH THE BEST INFORMATION AVAILABLE. IF ADDITIONAL REPAIRS NOT SHOWN ON THE DRAWINGS ARE DEEMED NECESSARY BY THE ENGINEER, THE CONTRACTOR SHALL NOTE ON THE DRAWINGS THE APPROXIMATE LOCATION AND DESCRIPTION OF THE REPAIRS AND ENTER THE ACTUAL QUANTITIES INTO THE REPAIR QUANTITY TABLE.

FOR ADDITIONAL NOTES, SEE SHEET 1 OF 5.

- CONCRETE REPAIR AREA - SHOTCRETE REPAIR AREA

|  | REPAIR QUANTITY TABLE |              |                |              |                |
|--|-----------------------|--------------|----------------|--------------|----------------|
|  | BENT 5                | QUANTITIES   |                |              |                |
|  |                       | ESTIMATE     |                | ACTUAL       |                |
|  | SHOTCRETE REPAIR      | AREA<br>S.F. | VOLUME<br>C.F. | AREA<br>S.F. | VOLUME<br>C.F. |
|  | CAP (VERTICAL FACE)   | 8.7          | 4.4            |              |                |
|  | CAP (HORIZONTAL FACE) | 0.0          | 0.0            |              |                |
|  | COLUMN                | 5.8          | 2.9            |              |                |
|  | CONCRETE REPAIR       |              |                |              |                |
|  | CAP (VERTICAL FACE)   | 0.0          | 0.0            |              |                |
|  | CAP (HORIZONTAL FACE) | 0.0          | 0.0            |              |                |
|  | COLUMN                | 0.0          | 0.0            |              |                |

VALUES IN CHART REPRESENT ESTIMATED REPAIR TOTALS AFTER REMOVAL OF UNSOUND CONCRETE, MIN. OF 1"BEHIND REBAR AND MIN. 2"CLEARANCE TO SAWCUT. SEE REPAIR DETAILS.

54'-0"

TOP OF CAP

ELEVATION EAST FACE (LOOKING WEST)