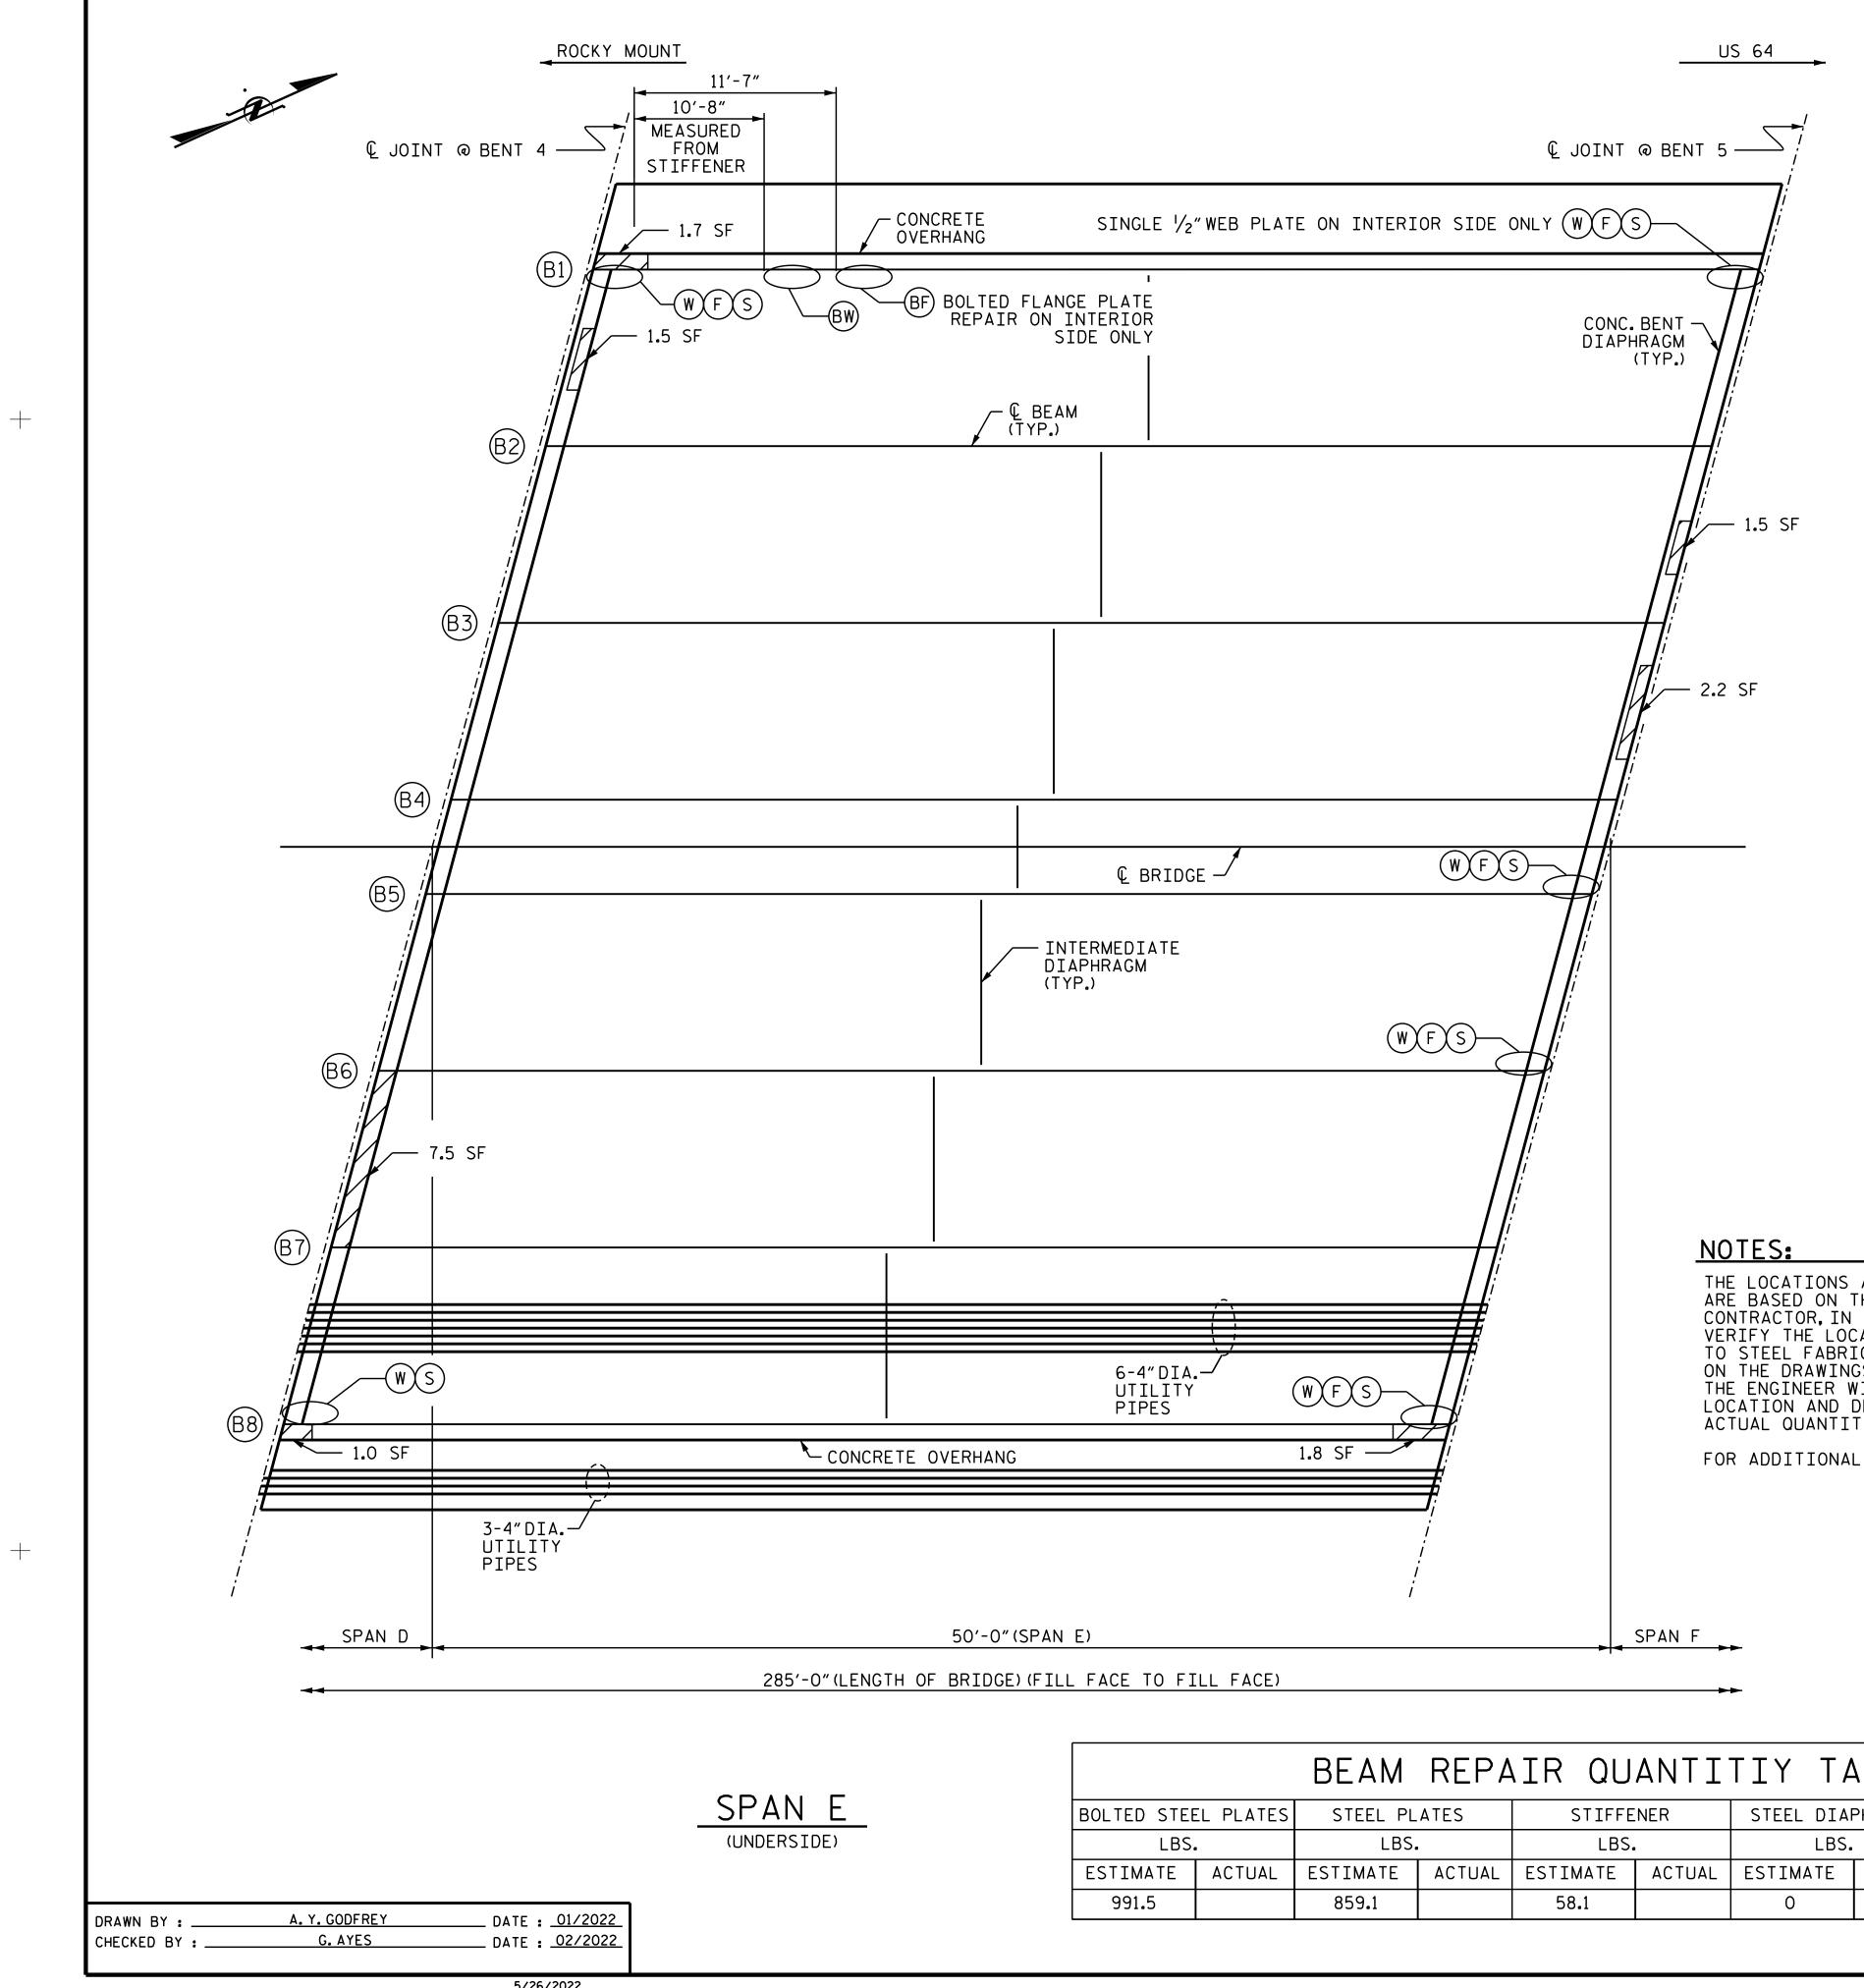

- CONCRETE REPAIR AREA - SHOTCRETE REPAIR AREA

- (B#) BEAM NUMBER
- (W) WEB PLATING REPAIR
- (S) STIFFENER REPAIR
- (F) BOTTOM FLANGE PLATING REPAIR
- (BW) BOLTED WEB PLATE REPAIR
- BF BOLTED FLANGE PLATE REPAIR

| STEEL REPAIR LOCATIONS |      |      |              |                    |           |           |           |
|------------------------|------|------|--------------|--------------------|-----------|-----------|-----------|
| REPAIR                 | SPAN | BEAM | LOCATION     | DIM. ``A''         | DIM.``B'' | DIM.``C'' | DIM.``D'' |
| W                      | E    | 1    | BENT 4       | 6″                 | 108″      | -         | -         |
| F                      | E    | 1    | BENT 4       | 5 <sup>1</sup> /4″ | 108″      | -         | -         |
| S                      | E    | 1    | BENT 4       | 10″                | -         | -         | -         |
| BW                     | E    | 1    | INTERMEDIATE | 8″                 | 120″      | -         | -         |
| BF                     | E    | 1    | INTERMEDIATE | -                  | 72″       | -         | -         |
| W                      | E    | 8    | BENT 4       | 5″                 | 72″       | -         | -         |
| S                      | E    | 8    | BENT 4       | 5″                 | -         | -         | -         |
| W                      | E    | 1    | BENT 5       | 4″                 | 46″       | -         | -         |
| F                      | E    | 1    | BENT 5       | 5 <sup>1</sup> /4″ | 46″       | -         | -         |
| S                      | E    | 1    | BENT 5       | 4″                 | -         | -         | -         |
| W                      | E    | 5    | BENT 5       | 6″                 | 9″        | -         | -         |
| F                      | E    | 5    | BENT 5       | 5 <sup>1</sup> /4″ | 36″       | -         | -         |
| S                      | E    | 5    | BENT 5       | 4″                 | -         | -         | -         |
| W                      | E    | 6    | BENT 5       | 34″                | 9″        | -         | -         |
| F                      | E    | 6    | BENT 5       | 5 <sup>1</sup> /4″ | 18″       | -         | -         |
| S                      | E    | 6    | BENT 5       | 3″                 | -         | -         | -         |
| W                      | E    | 8    | BENT 5       | 9″                 | 60″       | -         | -         |
| F                      | E    | 8    | BENT 5       | 5 <sup>1</sup> /4″ | 60″       | -         | -         |
| S                      | E    | 8    | BENT 5       | 9″                 | _         | -         | -         |

(SEE SHEETS S1-27 AND S1-28 FOR BEAM REPAIR DETAILS AND DIMENSIONS.)

THE LOCATIONS AND DIMENSIONS OF THE AREAS FOR REPAIR ARE BASED ON THE BEST INFORMATION AVAILABLE. THE CONTRACTOR, IN CONJUNCTION WITH THE ENGINEER, SHALL VERIFY THE LOCATION AND EXTENT OF REPAIR AREAS PRIOR TO STEEL FABRICATION. IF ADDITIONAL REPAIRS NOT SHOWN ON THE DRAWINGS ARE DEEMED NECESSARY BY THE ENGINEER, THE ENGINEER WILL NOTE ON THE DRAWINGS THE APPROXIMATE LOCATION AND DESCRIPTION OF THE REPAIRS AND ENTER THE ACTUAL QUANTITIES INTO THE REPAIR QUANTITY TABLE.

FOR ADDITIONAL NOTES, SEE SHEET 1 OF 6.

| BEAM REPAIR QUANTITIY TABLE |          |                            |        |          |            |          |                  |          |        |
|-----------------------------|----------|----------------------------|--------|----------|------------|----------|------------------|----------|--------|
| TED STEE                    | L PLATES | TES STEEL PLATES STIFFENER |        | NER      | STEEL DIAF | PHRAGM   | BEAM END CUT-OUT |          |        |
| LBS.                        |          | LBS.                       |        | LBS.     |            | LBS.     |                  | LBS.     |        |
| TIMATE                      | ACTUAL   | ESTIMATE                   | ACTUAL | ESTIMATE | ACTUAL     | ESTIMATE | ACTUAL           | ESTIMATE | ACTUAL |
| 991.5                       |          | 859.1                      |        | 58.1     |            | 0        |                  | 0        |        |