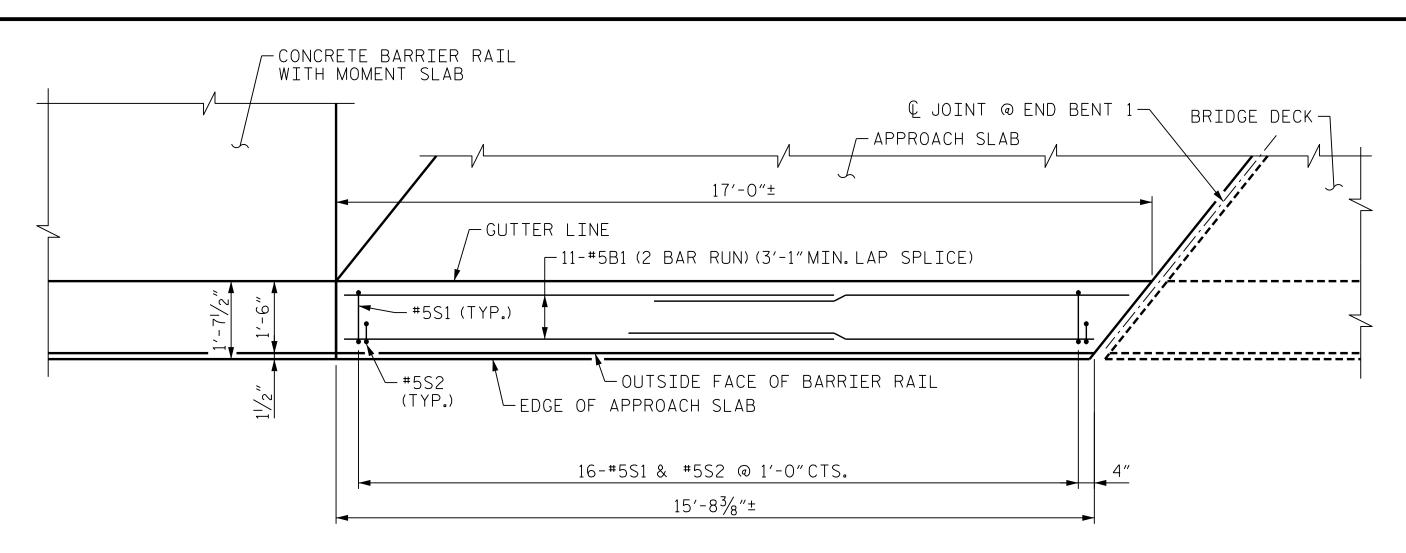

## PLAN OF BARRIER RAIL

SECTION THRU RAIL

BARRIER RAIL DETAILS AT END BENT 1 APPROACH SLAB

## NOTES

THE BARRIER RAIL ON EACH APPROACH SLAB SHALL NOT BE CAST UNTIL ALL APPROACH SLAB CONCRETE HAS BEEN CAST AND HAS REACHED A MINIMUM COMPRESSIVE STRENGTH OF 3,000 PSI.

ALL REINFORCING STEEL IN BARRIER RAILS SHALL BE EPOXY COATED.

GROOVED CONTRACTION JOINTS ,  $^{1}\!/_{2}$ " in depth, shall be tooled in all exposed faces of the barrier rail and in accordance with ARTICLE 825-10(B) OF THE STANDARD SPECIFICATIONS. THE CONTRACTION JOINT SHALL BE LOCATED AT EACH THIRD POINT BETWEEN BARRIER RAIL EXPANSION JOINTS. ONLY ONE CONTRACTION JOINT IS REQUIRED AT MIDPOINT OF BARRIER RAIL SEGMENTS LESS THAN 20 FEET IN LENGTH AND NO CONTRACTION JOINTS ARE REQUIRED FOR THOSE SEGMENTS LESS THAN 10 FEET IN LENGTH.

THE COST OF THE BARRIER RAIL ON THE APPROACH SLAB SHALL BE INCLUDED IN THE LINEAR FOOT CONTRACT PRICE BID FOR "CONCRETE BARRIER RAIL".

| BILL OF MATERIAL                          |     |      |      |        |        |  |  |  |  |  |
|-------------------------------------------|-----|------|------|--------|--------|--|--|--|--|--|
| BARRIER RAIL AT END BENT 1                |     |      |      |        |        |  |  |  |  |  |
| BAR                                       | NO. | SIZE | TYPE | LENGTH | WEIGHT |  |  |  |  |  |
| <b>★</b> B1                               | 22  | #5   | STR  | 9'-11" | 228    |  |  |  |  |  |
|                                           |     |      |      |        |        |  |  |  |  |  |
| * S1                                      | 16  | #5   | 1    | 4'-9"  | 80     |  |  |  |  |  |
| * S2                                      | 16  | #5   | 2    | 7′-0″  | 117    |  |  |  |  |  |
|                                           |     |      |      |        |        |  |  |  |  |  |
|                                           |     |      |      |        |        |  |  |  |  |  |
|                                           |     |      |      |        |        |  |  |  |  |  |
|                                           |     |      |      |        |        |  |  |  |  |  |
|                                           |     |      |      |        |        |  |  |  |  |  |
| * EPOXY COATED REINFORCING STEEL LBS. 425 |     |      |      |        |        |  |  |  |  |  |
| CLASS AA CONCRETE C.Y. 2.4                |     |      |      |        |        |  |  |  |  |  |

CONCRETE BARRIER RAIL

LIN.FT. 17.0

BAR TYPES ALL BAR DIMENSIONS ARE OUT TO OUT

PROJECT NO. <u>B-3186/B-5898</u>

HAYWOOD

STATION: 68+65.75 ± -L\_RT-

COUNTY

SHEET 2 OF 3