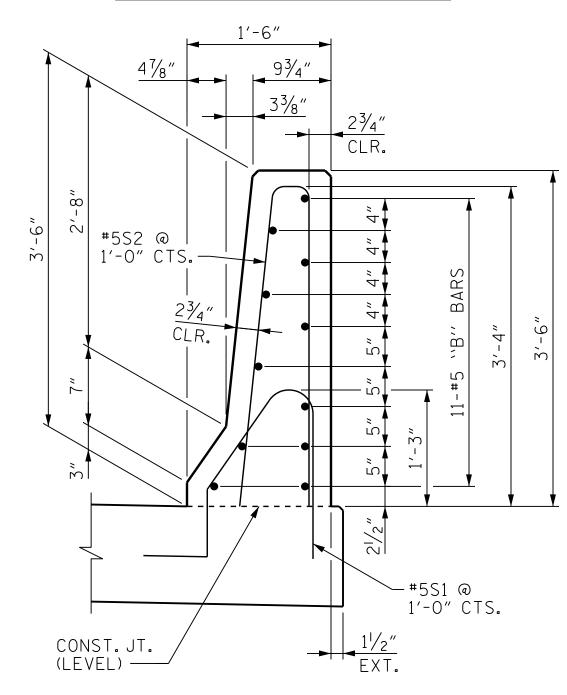

## PLAN OF BARRIER RAIL

SECTION THRU RAIL

BARRIER RAIL DETAILS AT END BENT 1 APPROACH SLAB

## NOTES

THE BARRIER RAIL ON EACH APPROACH SLAB SHALL NOT BE CAST UNTIL ALL APPROACH SLAB CONCRETE HAS BEEN CAST AND HAS REACHED A MINIMUM COMPRESSIVE STRENGTH OF 3,000 PSI.

ALL REINFORCING STEEL IN BARRIER RAILS SHALL BE EPOXY COATED.

GROOVED CONTRACTION JOINTS ,  $^{1}\!/_{2}$ " in depth, shall be tooled in all exposed faces of the barrier rail and in accordance with ARTICLE 825-10(B) OF THE STANDARD SPECIFICATIONS. THE CONTRACTION JOINT SHALL BE LOCATED AT EACH THIRD POINT BETWEEN BARRIER RAIL EXPANSION JOINTS. ONLY ONE CONTRACTION JOINT IS REQUIRED AT MIDPOINT OF BARRIER RAIL SEGMENTS LESS THAN 20 FEET IN LENGTH AND NO CONTRACTION JOINTS ARE REQUIRED FOR THOSE SEGMENTS LESS THAN 10 FEET IN LENGTH.

THE COST OF THE BARRIER RAIL ON THE APPROACH SLAB SHALL BE INCLUDED IN THE LINEAR FOOT CONTRACT PRICE BID FOR "CONCRETE BARRIER RAIL".

| BILL OF MATERIAL                          |     |      |      |        |        |  |  |  |  |  |
|-------------------------------------------|-----|------|------|--------|--------|--|--|--|--|--|
| BARRIER RAIL AT END BENT 1                |     |      |      |        |        |  |  |  |  |  |
| BAR                                       | NO. | SIZE | TYPE | LENGTH | WEIGHT |  |  |  |  |  |
| <b>★</b> B1                               | 22  | #5   | STR  | 9'-11" | 228    |  |  |  |  |  |
|                                           |     |      |      |        |        |  |  |  |  |  |
| * S1                                      | 16  | #5   | 1    | 4'-9"  | 80     |  |  |  |  |  |
| * S2                                      | 16  | #5   | 2    | 7′-0″  | 117    |  |  |  |  |  |
|                                           |     |      |      |        |        |  |  |  |  |  |
|                                           |     |      |      |        |        |  |  |  |  |  |
|                                           |     |      |      |        |        |  |  |  |  |  |
|                                           |     |      |      |        |        |  |  |  |  |  |
|                                           |     |      |      |        |        |  |  |  |  |  |
| * EPOXY COATED REINFORCING STEEL LBS. 425 |     |      |      |        |        |  |  |  |  |  |
| CLASS AA CONCRETE C.Y. 2.4                |     |      |      |        |        |  |  |  |  |  |