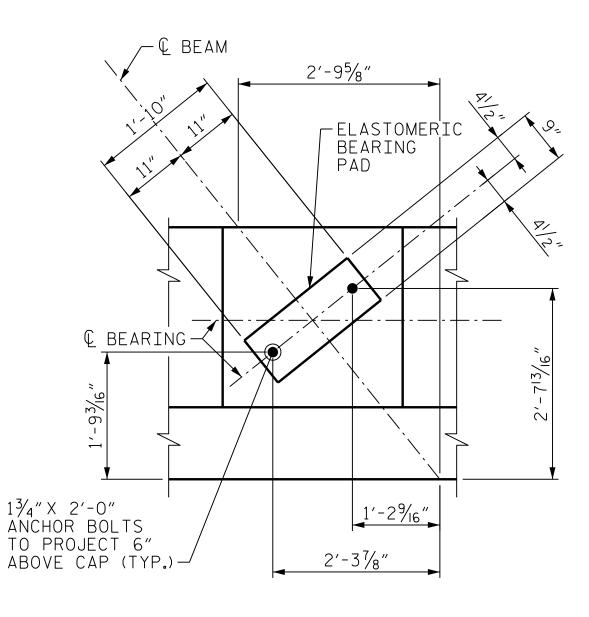

+

PENT / TIME:

DETAIL "A"

NOTES

STIRRUPS IN CAP MAY BE SHIFTED AS NECESSARY TO CLEAR ANCHOR BOLTS.

BACKWALL SHALL BE PLACED BEFORE APPLYING THE EPOXY PROTECTIVE COATING.

THE TOP SURFACE AREAS OF THE END BENT CAP SHALL BE CURED IN ACCORDANCE WITH THE STANDARD SPECIFICATIONS EXCEPT THE MEMBRANE CURING COMPOUND METHOD SHALL NOT BE USED.

FOR SECTIONS A-A AND B-B, VIEW E-E, AND DETAIL "B", SEE "SUBTRUCTURE END BENT 1 SECTIONS AND DETAILS" SHEET.

COAT EXPOSED ENDS OF EXISTING REBAR WITH EPOXY AFTER EXISTING BACKWALL AND CAP ARE REMOVED.

GRADE DATA. ELEVATIONS. DIMENSIONS. AND STATIONS WERE DETERMINED USING THE BEST INFORMATION AVAILABLE AND ARE PROVIDED FOR INFORMATION ONLY. THE CONTRACTOR SHALL SURVEY THE EXISTING STRUCTURE AND NOTIFY THE ENGINEER IN WRITING OF ANY DISCREPANCIES PRIOR TO ORDERING MATERIALS.