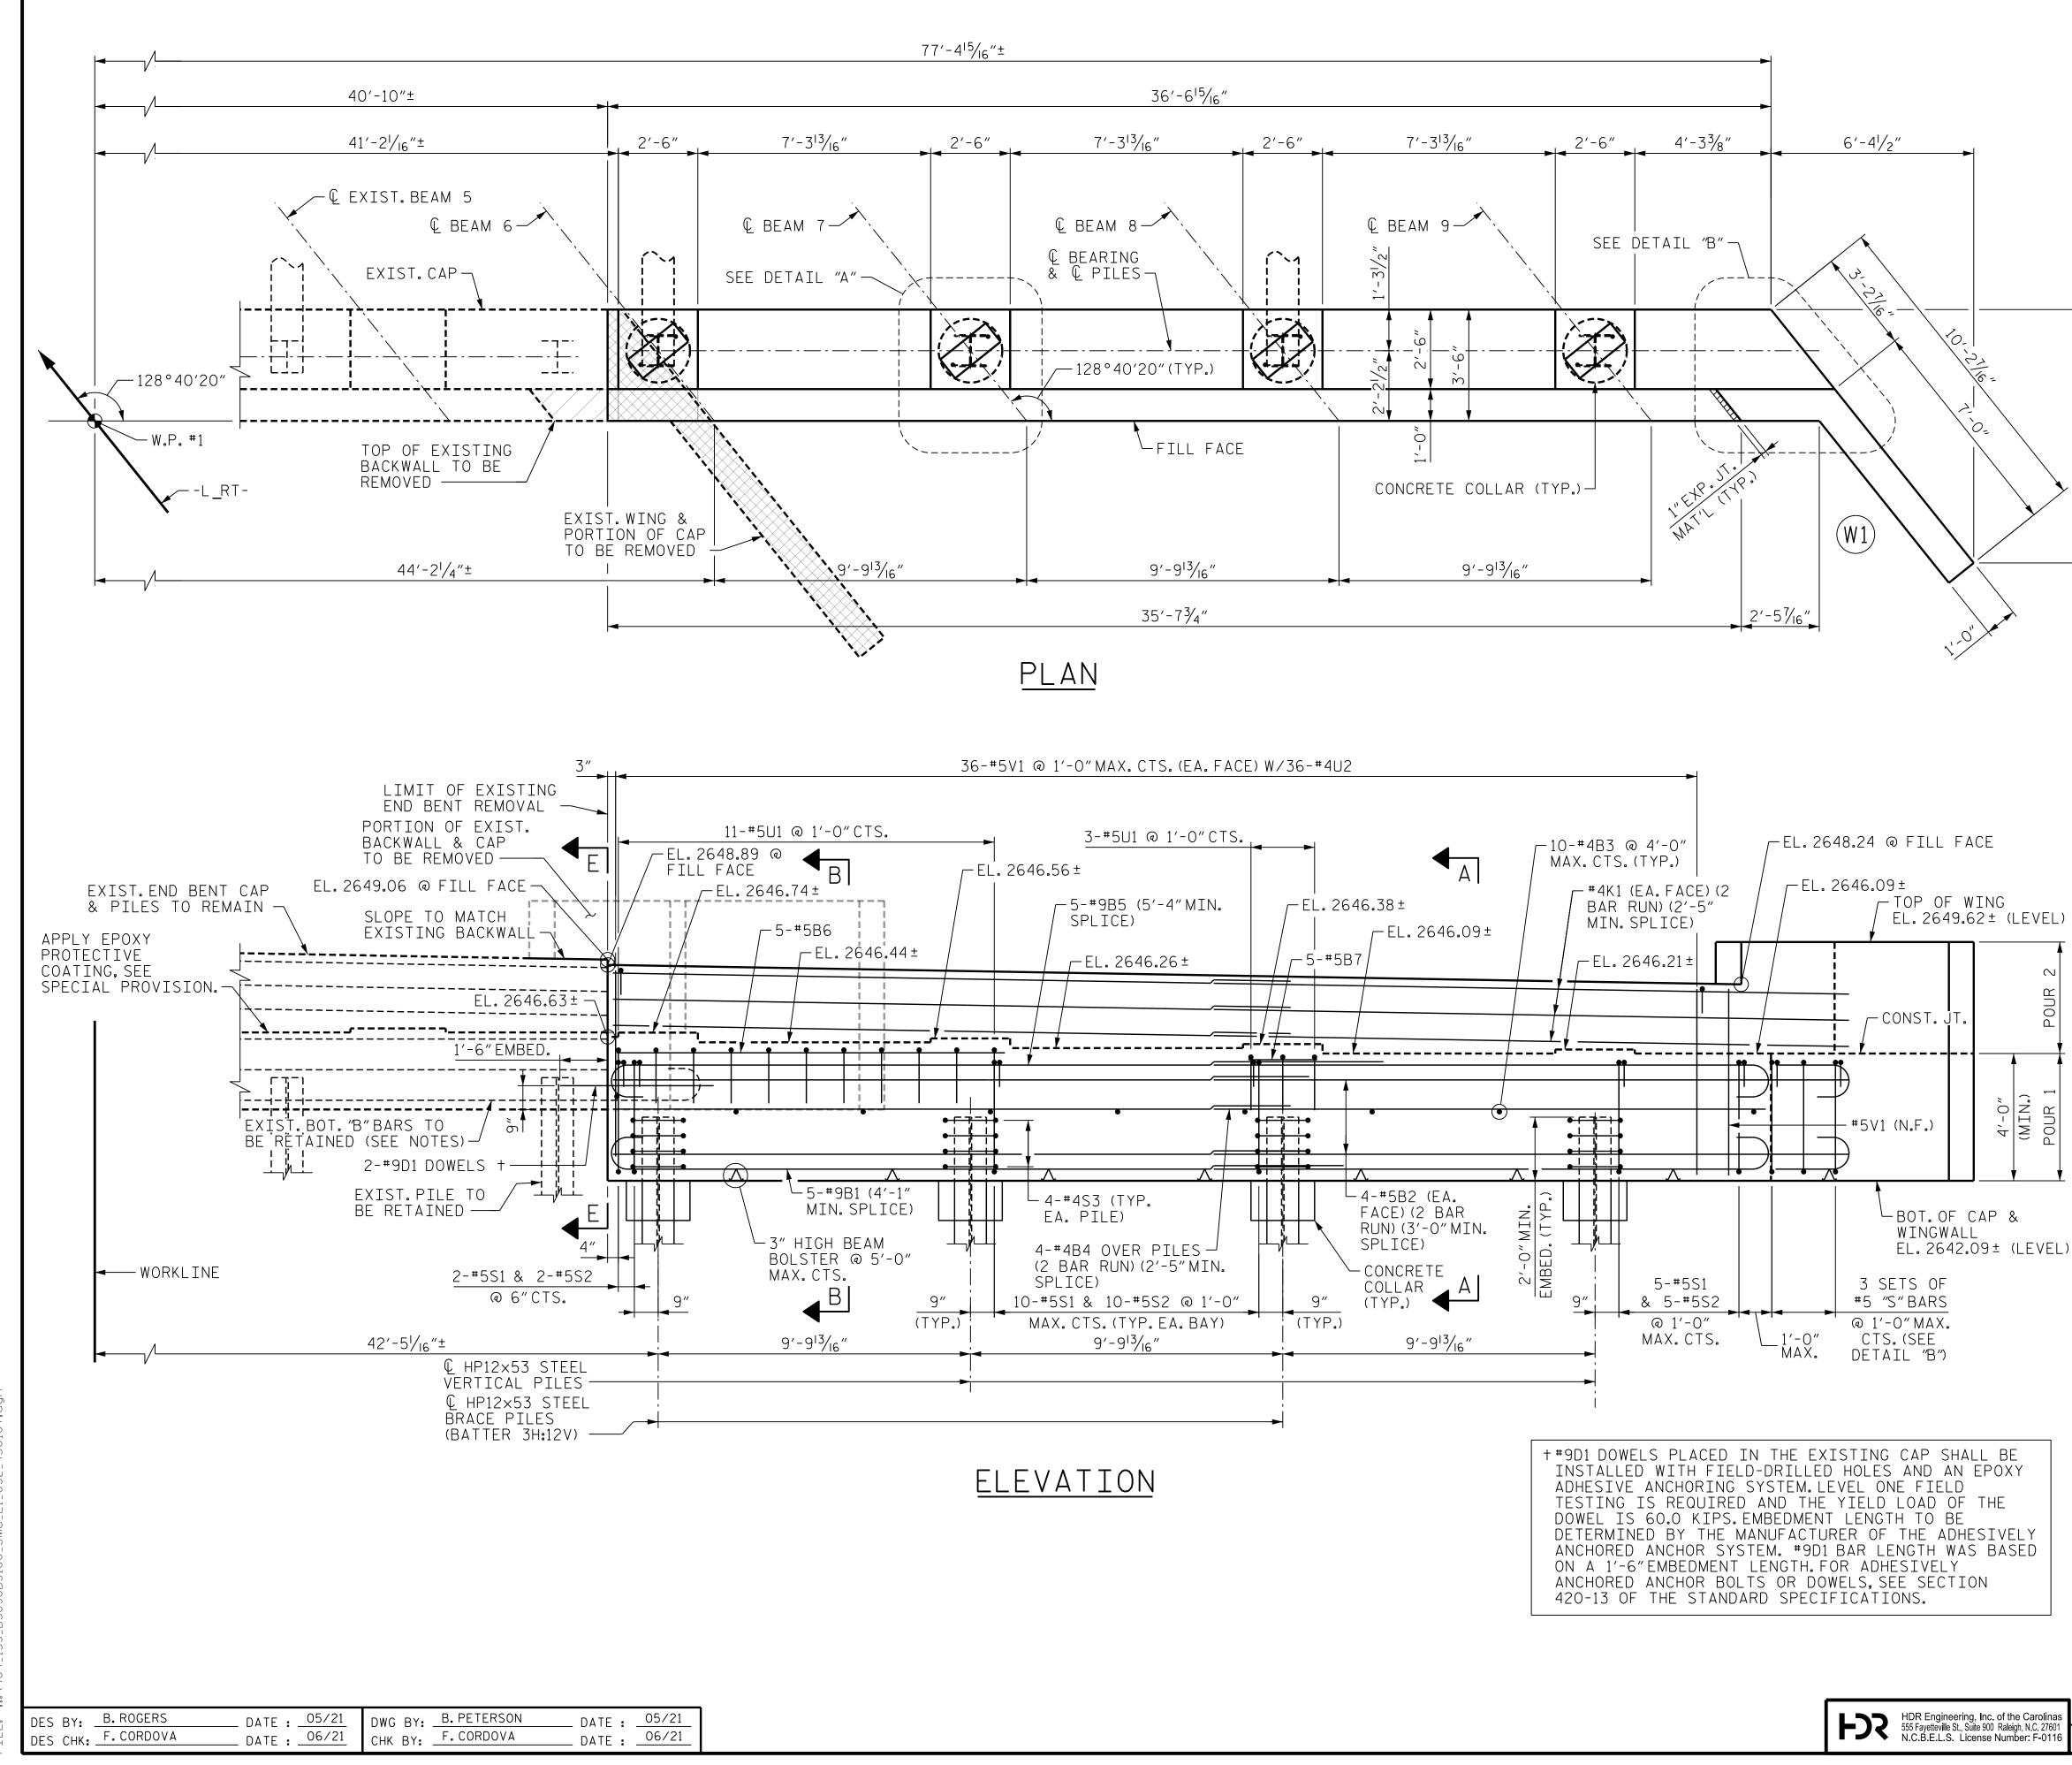

+

PENT / TIME:

DETAIL "A"

NOTES

STIRRUPS IN CAP MAY BE SHIFTED AS NECESSARY TO CLEAR ANCHOR BOLTS.

BACKWALL SHALL BE PLACED BEFORE APPLYING THE EPOXY PROTECTIVE COATING.

THE TOP SURFACE AREAS OF THE END BENT CAP SHALL BE CURED IN ACCORDANCE WITH THE STANDARD SPECIFICATIONS EXCEPT THE MEMBRANE CURING COMPOUND METHOD SHALL NOT BE USED.

THE TOP SURFACE OF THE CAP EXCEPT THE BRIDGE SEAT BUILDUPS SHALL BE SLOPED TRANSVERSELY FROM THE FILL FACE TO THE BACK FACE AT THE RATE OF 2%.

THE CONTRACTOR'S ATTENTION IS CALLED TO THE FACT THAT THE EXISTING BOTTOM #9 BARS SHALL BE RETAINED PAST THE SAW CUT LINE AND WILL BECOME PART OF THE WIDENED END BENT. THE EXISTING REINFORCING STEEL MAY BE BENT AS REQUIRED FOR FITTING INTO THE PROPOSED END BENT CAP.

FOR SECTIONS A-A AND B-B, VIEW E-E, AND DETAIL "B", SEE "SUBTRUCTURE END BENT 1 SECTIONS AND DETAILS" SHEET.

COAT EXPOSED ENDS OF EXISTING REBAR WITH EPOXY AFTER EXISTING BACKWALL AND CAP ARE REMOVED.

GRADE DATA. ELEVATIONS. DIMENSIONS. AND STATIONS WERE DETERMINED USING THE BEST INFORMATION AVAILABLE AND ARE PROVIDED FOR INFORMATION ONLY. THE CONTRACTOR SHALL SURVEY THE EXISTING STRUCTURE AND NOTIFY THE ENGINEER IN WRITING OF ANY DISCREPANCIES PRIOR TO ORDERING MATERIALS.

IN REMOVING EXISTING END BENT, MAKE A 11/2" MIN. DEPTH SAWCUT AROUND PERIMETER OF THE CAP AND BACKWALL. REMOVE REMAINING CONCRETE USING MEANS THAT AVOID DAMAGE TO THE EXISTING BOTTOM "B" BARS.

PROJECT NO. <u>B-3186/B-5898</u>

## SUBSTRUCTURE END BENT 1 PLAN AND ELEVATION

| 1/25/2022                          | REVISIONS |     |       |     |     |       | SHEET<br>NO <b>.</b> |
|------------------------------------|-----------|-----|-------|-----|-----|-------|----------------------|
|                                    | NO.       | BY: | DATE: | NO. | BY: | DATE: | SO3R-32              |
|                                    | 1         |     |       | 3   |     |       | TOTAL<br>SHEETS      |
| ONSIDERED FINAL<br>TURES COMPLETED | 2         |     |       | 4   |     |       | 61                   |