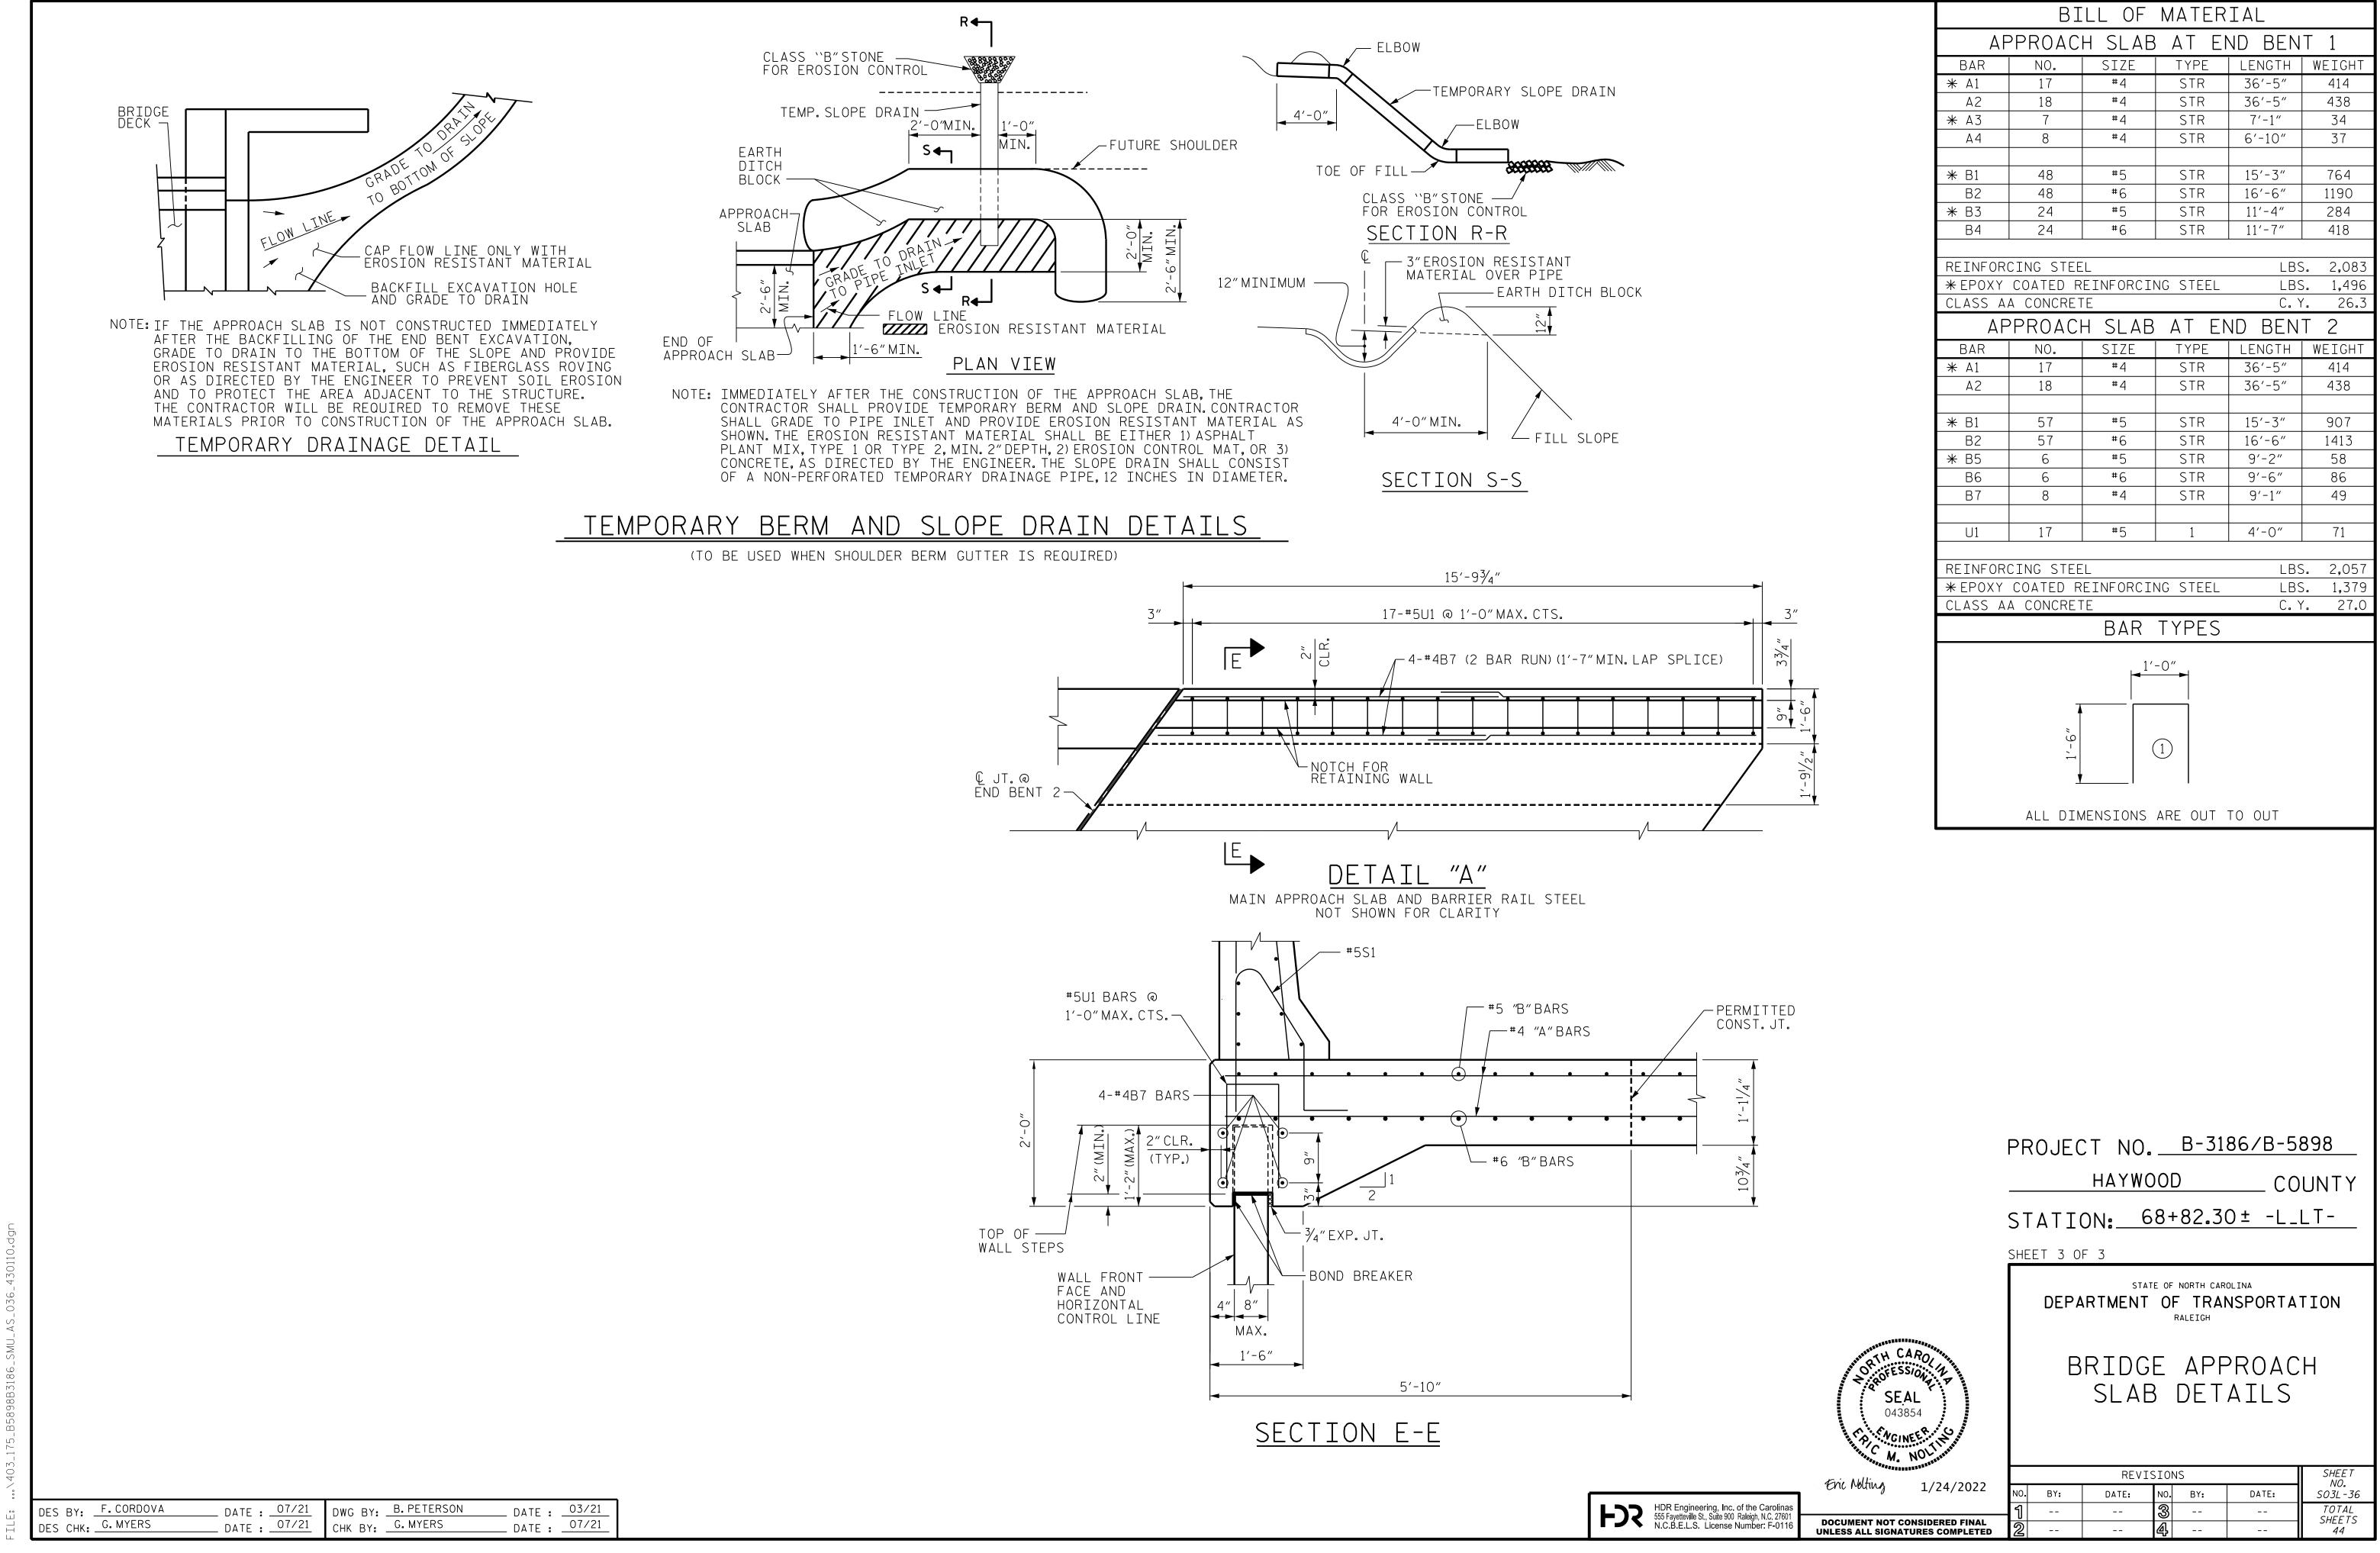

+

| APPROACH SLAB AT END BENT 1   BAR NO. SIZE TYPE LENGTH WEI   ** A1 17 *4 STR 36'-5" 41   A2 18 *4 STR 36'-5" 43   ** A3 7 *4 STR 36'-5" 43   ** B1 48 *4 STR 6'-10" 3   ** B1 48 *5 STR 15'-3" 76   B2 48 *6 STR 16'-6" 119   ** B3 24 *5 STR 11'-4" 28   B4 24 *6 STR 11'-7" 41 | .4<br>38<br>4<br>7 |  |
|-------------------------------------------------------------------------------------------------------------------------------------------------------------------------------------------------------------------------------------------------------------------------------------------------------------------------------------------------------------------|--------------------|--|
| ** A1 17 #4 STR 36'-5" 41   A2 18 #4 STR 36'-5" 43   ** A3 7 #4 STR 7'-1" 3   A4 8 #4 STR 6'-10" 3   ** B1 48 #5 STR 15'-3" 76   B2 48 #6 STR 16'-6" 119   ** B3 24 #5 STR 11'-4" 28                                                                                                                                                                              | .4<br>38<br>4<br>7 |  |
| A2 18 #4 STR 36'-5" 43   ** A3 7 #4 STR 7'-1" 3   A4 8 #4 STR 6'-10" 3   ** B1 48 #5 STR 15'-3" 76   B2 48 #6 STR 16'-6" 119   ** B3 24 #5 STR 11'-4" 28                                                                                                                                                                                                          | 38<br>4<br>7       |  |
| * A3 7 *4 STR 7'-1" 3   A4 8 *4 STR 6'-10" 3   * B1 48 *5 STR 15'-3" 76   B2 48 *6 STR 16'-6" 119   * B3 24 *5 STR 11'-4" 28                                                                                                                                                                                                                                      | 4                  |  |
| A4 8 #4 STR 6'-10" 3   ** B1 48 #5 STR 15'-3" 76   B2 48 #6 STR 16'-6" 119   ** B3 24 #5 STR 11'-4" 28                                                                                                                                                                                                                                                            | 7                  |  |
| ** B1 48 #5 STR 15'-3" 76   B2 48 #6 STR 16'-6" 119   ** B3 24 #5 STR 11'-4" 28                                                                                                                                                                                                                                                                                   |                    |  |
| B2   48   #6   STR   16'-6"   119     ** B3   24   **5   STR   11'-4"   28                                                                                                                                                                                                                                                                                        |                    |  |
| B2   48   #6   STR   16'-6"   119     ** B3   24   **5   STR   11'-4"   28                                                                                                                                                                                                                                                                                        |                    |  |
| * B3 24 *5 STR 11'-4" 28                                                                                                                                                                                                                                                                                                                                          | 54                 |  |
|                                                                                                                                                                                                                                                                                                                                                                   | 90                 |  |
|                                                                                                                                                                                                                                                                                                                                                                   | 34                 |  |
| B4 24 #6 STR 11'-7" 41                                                                                                                                                                                                                                                                                                                                            | .8                 |  |
|                                                                                                                                                                                                                                                                                                                                                                   |                    |  |
|                                                                                                                                                                                                                                                                                                                                                                   | ,083               |  |
|                                                                                                                                                                                                                                                                                                                                                                   | ,496               |  |
|                                                                                                                                                                                                                                                                                                                                                                   | 26.3               |  |
| APPROACH SLAB AT END BENT 2                                                                                                                                                                                                                                                                                                                                       |                    |  |
| BAR NO. SIZE TYPE LENGTH WEI                                                                                                                                                                                                                                                                                                                                      |                    |  |
| ★ A1   17   #4   STR   36'-5"   41                                                                                                                                                                                                                                                                                                                                |                    |  |
| A2 18 #4 STR 36'-5" 43                                                                                                                                                                                                                                                                                                                                            | 38                 |  |
|                                                                                                                                                                                                                                                                                                                                                                   |                    |  |
| ★ B1   57   #5   STR   15'-3"   90                                                                                                                                                                                                                                                                                                                                |                    |  |
| B2 57 #6 STR 16'-6" 14                                                                                                                                                                                                                                                                                                                                            |                    |  |
| ** B5   6   #5   STR   9'-2"   5                                                                                                                                                                                                                                                                                                                                  |                    |  |
| B6 6 #6 STR 9'-6" 8                                                                                                                                                                                                                                                                                                                                               |                    |  |
| B7 8 #4 STR 9'-1" 4                                                                                                                                                                                                                                                                                                                                               | 9                  |  |
|                                                                                                                                                                                                                                                                                                                                                                   | 1                  |  |
| U1 17 <b>#</b> 5 1 4'-0" 7                                                                                                                                                                                                                                                                                                                                        | 1                  |  |
|                                                                                                                                                                                                                                                                                                                                                                   |                    |  |
| REINFORCING STEELLBS.2,057* EPOXY COATED REINFORCING STEELLBS.1,379                                                                                                                                                                                                                                                                                               |                    |  |
|                                                                                                                                                                                                                                                                                                                                                                   | 27.0               |  |
| BAR TYPES                                                                                                                                                                                                                                                                                                                                                         |                    |  |
|                                                                                                                                                                                                                                                                                                                                                                   |                    |  |
| <u>1′−0″</u>                                                                                                                                                                                                                                                                                                                                                      |                    |  |
|                                                                                                                                                                                                                                                                                                                                                                   |                    |  |
|                                                                                                                                                                                                                                                                                                                                                                   |                    |  |
|                                                                                                                                                                                                                                                                                                                                                                   |                    |  |
|                                                                                                                                                                                                                                                                                                                                                                   |                    |  |
|                                                                                                                                                                                                                                                                                                                                                                   |                    |  |
| <u> </u>                                                                                                                                                                                                                                                                                                                                                          |                    |  |
| ALL DIMENSIONS ARE OUT TO OUT                                                                                                                                                                                                                                                                                                                                     |                    |  |
|                                                                                                                                                                                                                                                                                                                                                                   |                    |  |