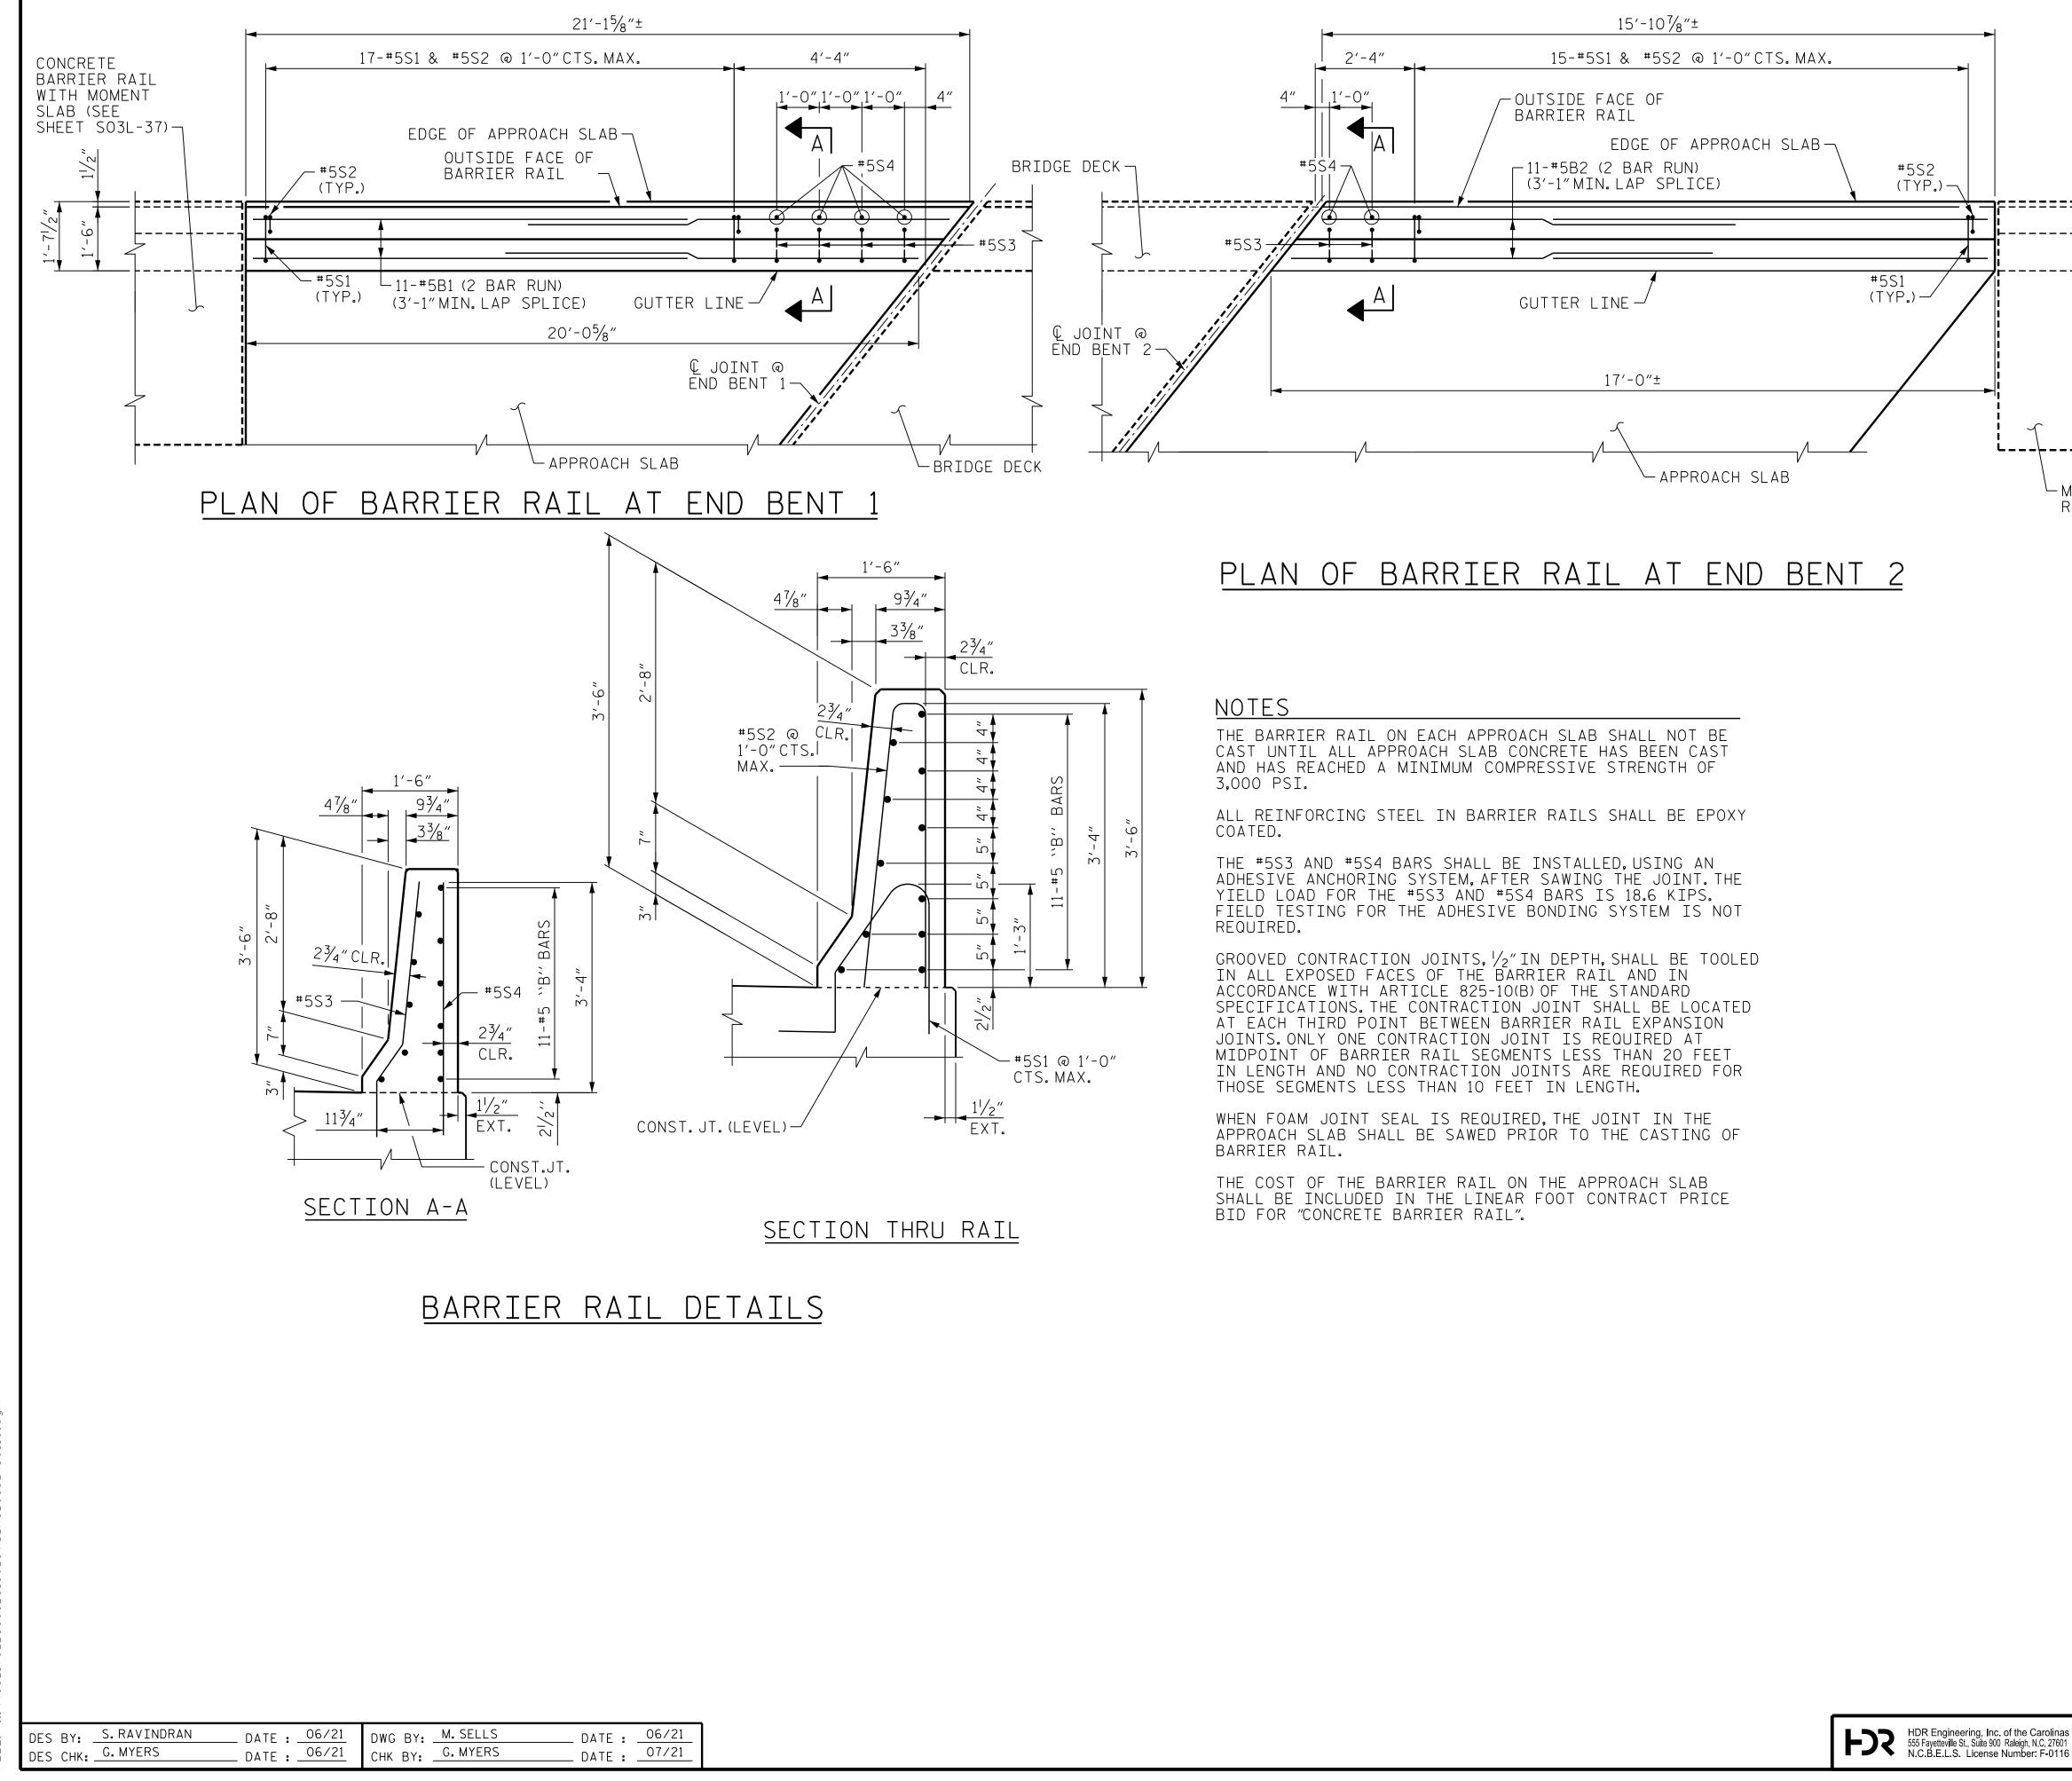

+

5 NCDOT 09 PM PENTABLE: | TIME: 2:21:| +. TO

|                                      | BILL OF MATERIAL                                                  |                       |                 |          |                |                                  |
|--------------------------------------|-------------------------------------------------------------------|-----------------------|-----------------|----------|----------------|----------------------------------|
|                                      | BARRIER RAIL AT END BENT 1                                        |                       |                 |          |                |                                  |
|                                      | BAR                                                               | NO.                   | SIZE            | TYPE     | LENGTH         | WEIGHT                           |
|                                      | <u>₩</u> B1                                                       | 22                    | #5              | STR      | 12'-0"         | 276                              |
|                                      | * S1                                                              | 17                    | #5              | 1        | 4'-9"          | 85                               |
|                                      | * S2                                                              | 17                    | <b>#</b> 5      | 2        | 7'-0"          | 125                              |
| 11/2 "                               | <u>* S3</u><br>* S4                                               | 4                     | <u>#5</u><br>#5 | 3<br>STR | 4'-2"<br>4'-0" | 18<br>17                         |
|                                      | <u>* 54</u>                                                       | 4                     | C               | SIR      | 4 -0           | 1 (                              |
| 1,-2,"                               |                                                                   |                       |                 |          |                |                                  |
| 1,-2/ <sub>2</sub>                   |                                                                   |                       |                 |          |                |                                  |
|                                      | * EPOXY COATED REINFORCING STEELLBS. 521CLASS AA CONCRETEC.Y. 2.9 |                       |                 |          |                |                                  |
|                                      | CONCRETE BARRIER RAILC. I. 2.CONCRETE BARRIER RAIL20.3 LIN.       |                       |                 |          |                |                                  |
|                                      |                                                                   |                       |                 |          |                |                                  |
| BARRIER RAIL AT END BENT 2           |                                                                   |                       |                 |          |                |                                  |
| -                                    | BAR                                                               | NO.                   | SIZE            | TYPE     | LENGTH         | WEIGHT                           |
|                                      | * B2                                                              | 22                    | #5              | STR      | 9'-11"         | 228                              |
|                                      | <b>*</b> S1                                                       | 15                    | #5              | 1        | 4'-9"          | 75                               |
|                                      | <b>*</b> S2                                                       | 15                    | #5              | 2        | 7'-0"          | 110                              |
| └─MOMENT SLAB (SEE<br>ROADWAY PLANS) | * S3                                                              | 2                     | #5              | 3        | 4'-2"          | 9                                |
|                                      | <u>*</u> \$4                                                      | 2                     | #5              | STR      | 4'-0"          | 9                                |
|                                      |                                                                   |                       |                 |          |                |                                  |
|                                      |                                                                   |                       |                 |          |                |                                  |
|                                      | * EPOXY COATED REINFORCING STEEL LBS. 531                         |                       |                 |          |                |                                  |
|                                      | CLASS AA CONCRETEC. Y. 2.4CONCRETE BARRIER RAIL17.0 LIN.FT.       |                       |                 |          |                |                                  |
|                                      |                                                                   |                       |                 |          |                |                                  |
|                                      | BAR TYPES                                                         |                       |                 |          |                |                                  |
|                                      |                                                                   |                       |                 |          | _ 1            |                                  |
|                                      |                                                                   | 1'-0 <sup> </sup> /2" |                 | 4″       | 5'/            | <sup>2</sup> "4 <sup>1</sup> /4" |
|                                      |                                                                   |                       |                 |          |                |                                  |
|                                      |                                                                   |                       |                 |          |                |                                  |
|                                      |                                                                   |                       |                 |          |                |                                  |
|                                      |                                                                   |                       |                 |          |                |                                  |
|                                      |                                                                   |                       |                 |          |                |                                  |
|                                      |                                                                   |                       |                 |          |                |                                  |
|                                      |                                                                   |                       |                 |          |                |                                  |
|                                      | · · ·                                                             |                       |                 | 8 3/4 "  | 101/2"         | 3                                |
|                                      | <b>8</b> ″                                                        |                       |                 | 2        | <u> </u>       |                                  |
|                                      |                                                                   |                       |                 |          |                |                                  |
|                                      |                                                                   | ALL BAR               | DIMENSI         | ONS ARE  | OUT TO OL      | JT                               |
|                                      |                                                                   |                       |                 |          |                |                                  |
|                                      |                                                                   |                       |                 |          |                |                                  |
|                                      |                                                                   |                       |                 |          |                |                                  |
|                                      |                                                                   |                       |                 |          |                |                                  |
|                                      |                                                                   |                       |                 |          |                |                                  |
|                                      |                                                                   |                       |                 |          |                |                                  |
|                                      |                                                                   |                       |                 |          |                |                                  |
|                                      |                                                                   |                       |                 |          |                |                                  |
| PROJECT NO. <u>B-3186/B-5898</u>     |                                                                   |                       |                 |          |                |                                  |
|                                      |                                                                   |                       |                 |          |                |                                  |
| HAYWOOD COUNTY                       |                                                                   |                       |                 |          |                |                                  |
| STATION: <u>68+82.30±</u> -L_LT-     |                                                                   |                       |                 |          |                |                                  |
| STATION: 00.02.30- LLL               |                                                                   |                       |                 |          |                |                                  |
|                                      |                                                                   | SHEET 2 OI            | - 3             |          |                |                                  |
| STATE OF NORTH CAROLINA              |                                                                   |                       |                 |          |                |                                  |
|                                      |                                                                   | DEPA                  | RTMENT          |          | NSPORTAT       | ION                              |
|                                      |                                                                   |                       |                 | RALEIGH  |                |                                  |
| TH CARO A CLI                        |                                                                   |                       |                 |          |                |                                  |
| A COFESSION                          | BRIDGE APPROACH                                                   |                       |                 |          |                |                                  |
| SEAL                                 |                                                                   |                       | SLAB            | DET      | AILS           |                                  |
| 043854                               |                                                                   |                       |                 |          |                |                                  |
| SEAL<br>043854                       | IN- AND                       |                       |                 |          |                |                                  |
| "", M. NO"                           | <b>19</b> .                                                       | ļ                     | REVIS           | IONS     | I              | SHEET                            |
| Eric Nolting 1/                      | 24/2022                                                           | NO. BY:               | DATE:           | NO. BY:  | DATE:          | NO <b>.</b><br>SO3L - 35         |
| the Carolinas                        |                                                                   | ์ 1                   |                 | 3        |                | TOTAL                            |