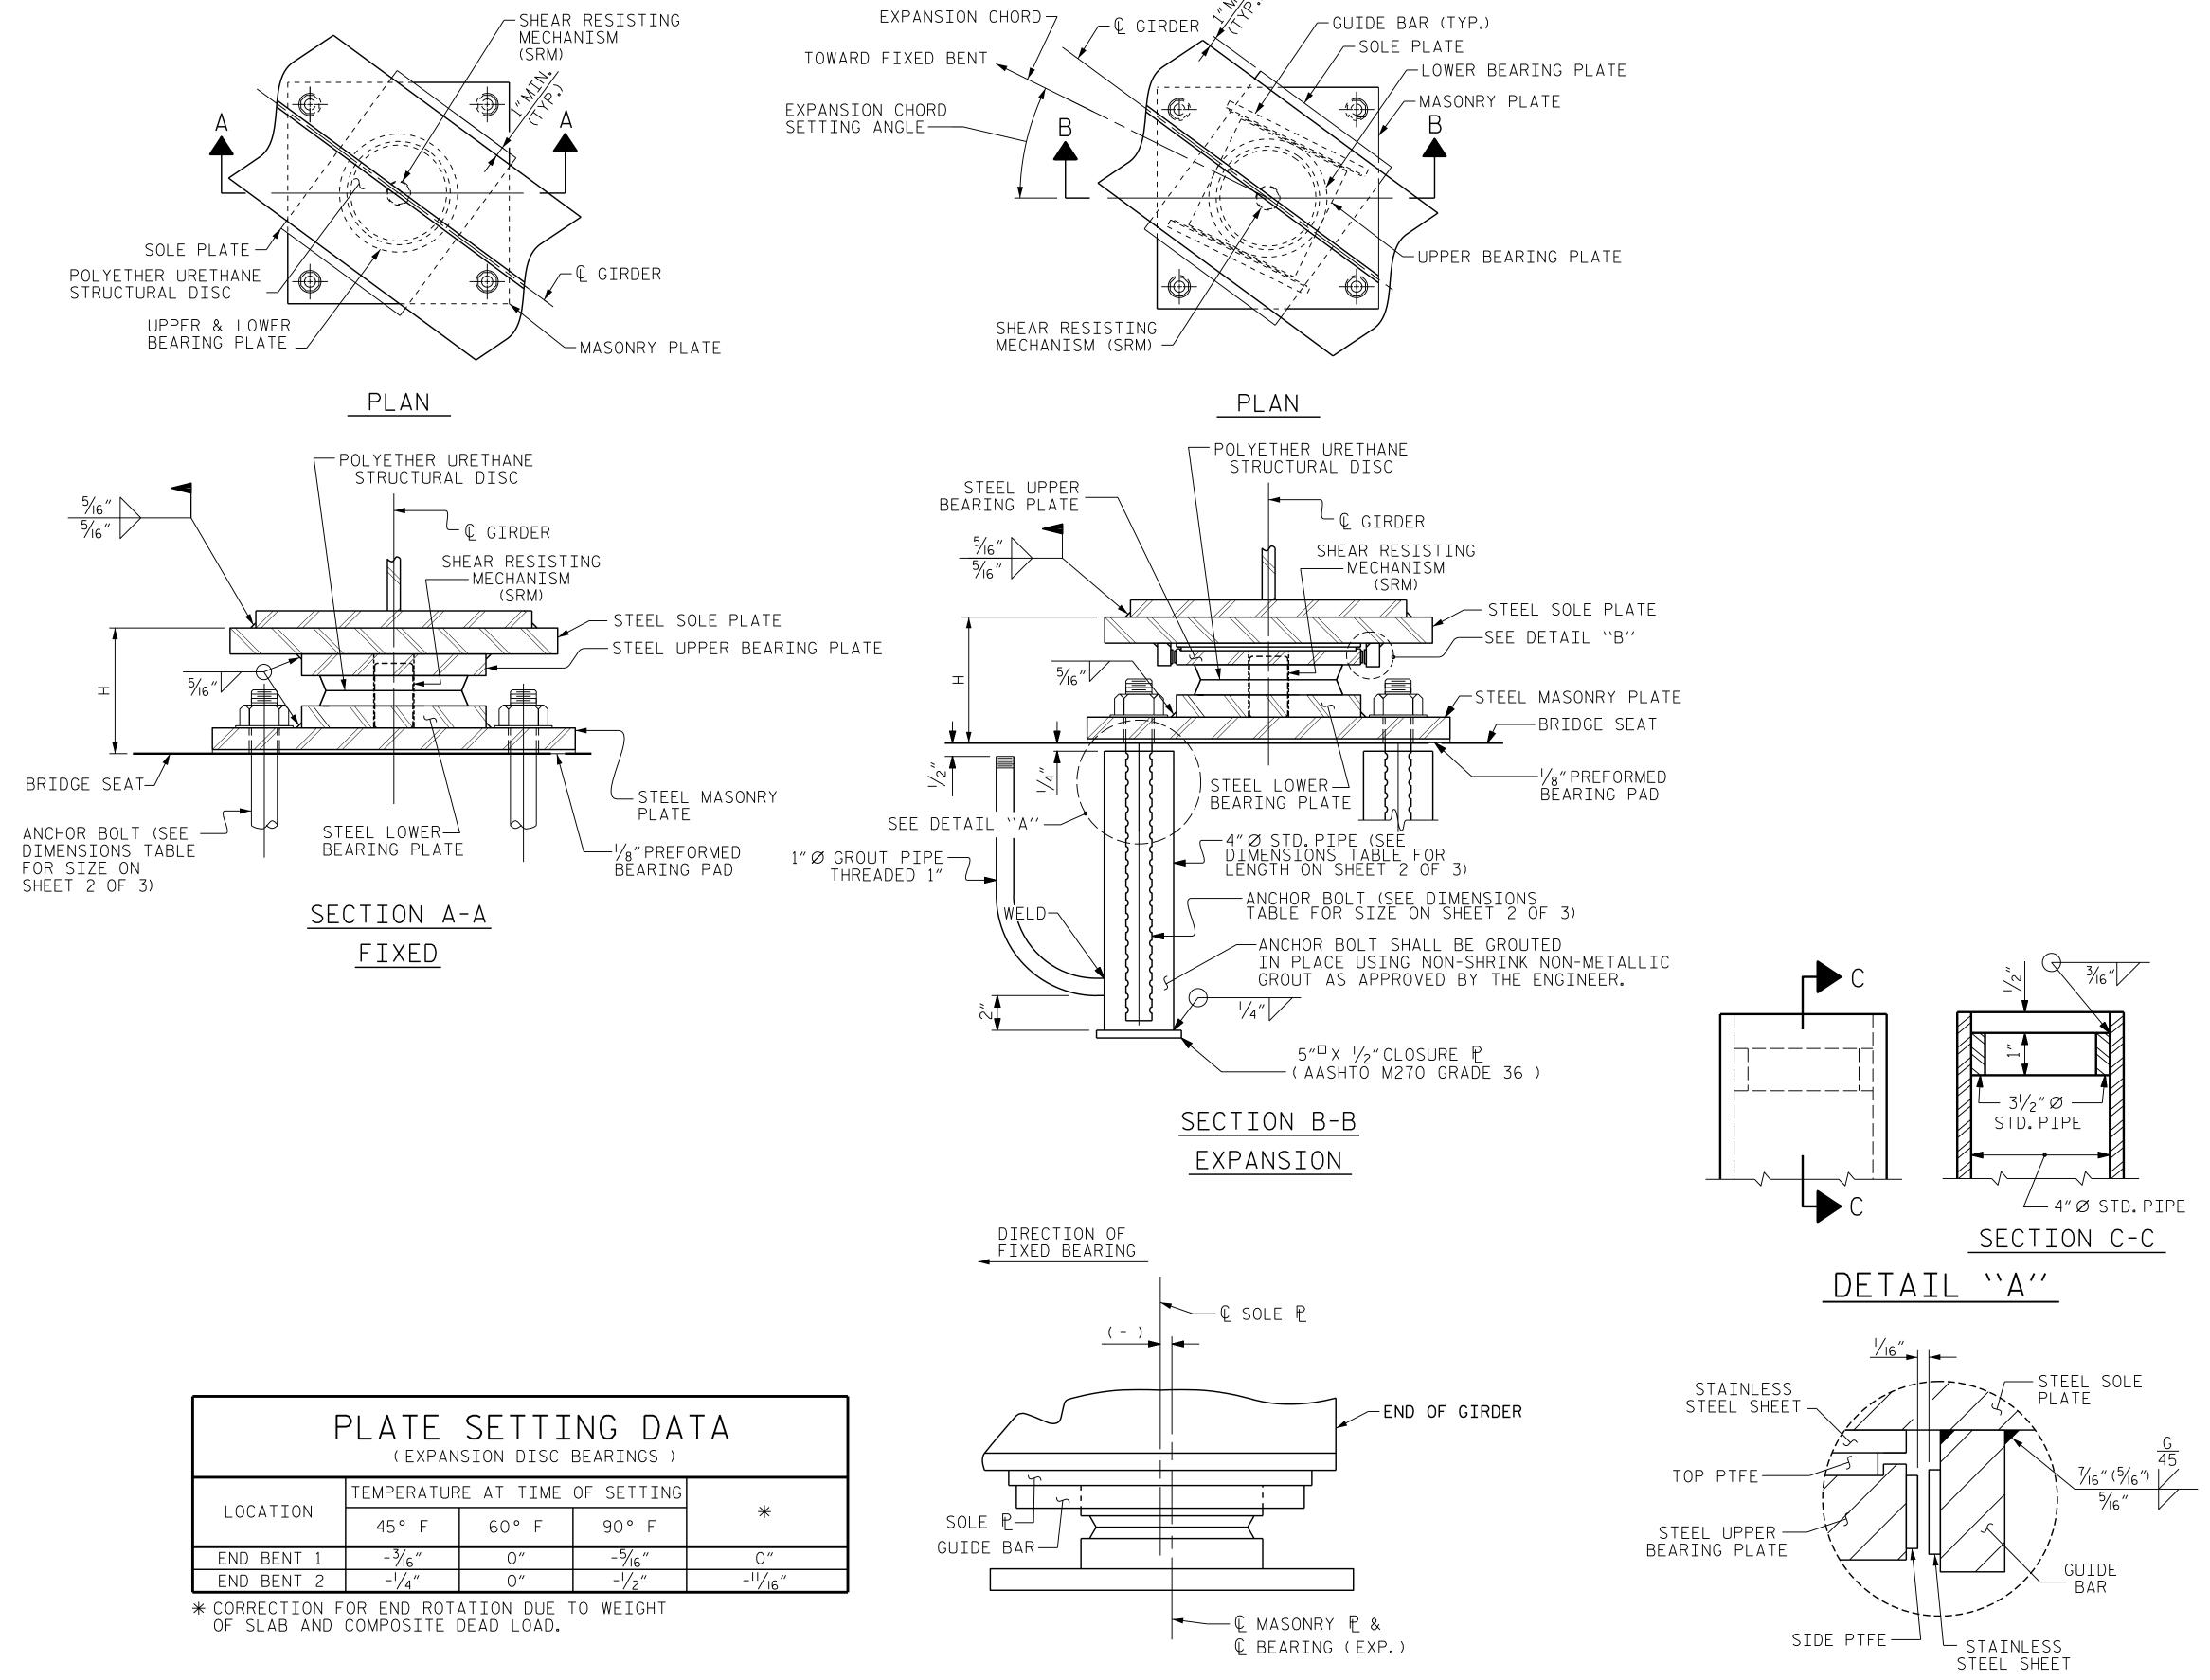

## NOTES

FOR DISC BEARINGS, SEE SPECIAL PROVISIONS.

ALL BEARING PLATES SHALL BE AASHTO M270 GRADE 50W OR GRADE

AT ALL POINTS OF SUPPORT, NUTS FOR ANCHOR BOLTS SHALL BE FINGER-TIGHTENED PLUS AN ADDITIONAL 1/4 TURN. THE THREAD OF THE NUT AND BOLT SHALL THEN BE BURRED WITH A SHARP POINTED TOOL.

WHEN WELDING THE SOLE PLATE TO THE GIRDER, USE TEMPERATURE INDICATING WAX PENS, OR OTHER SUITABLE MEANS, TO ENSURE THAT THE TEMPERATURÉ OF THE BEARING DOES NOT EXCEED 250°F. TEMPERATURES ABOVE THIS MAY DAMAGE THE TFE OR URETHANE

AFTER BEARING ASSEMBLY IS IN PLACE AND ANCHOR BOLTS HAVE BEEN FINALLY POSITIONED, THEY SHALL BE GROUTED IN PLACE AS

THE CLOSURE PLATE, GROUT PIPE, AND STANDARD PIPE FOR THIS ASSEMBLY NEED NOT BE GALVANIZED.

SOLE PLATES SHOULD BE WELDED TO GIRDER FLANGES AND ANCHOR BOLTS SHOULD BE GROUTED BEFORE FALSEWORK IS PLACED.

ALL SURFACES OF BEARING PLATES SHALL BE SMOOTH AND STRAIGHT.

FOR ATTACHMENT OF THE STAINLESS STEEL SHEETS TO THE STEEL SOLE PLATE AND GUIDE BARS, AS WELL AS THE TOP AND SIDE PTFE SHEETS TO THE STEEL UPPER BEARING PLATE, SEE SPECIAL PROVISIONS.

FOR THERMAL SPRAYED COATINGS (METALLIZATION), SEE SPECIAL PROVISIONS.

THE MINIMUM ROTATIONAL CAPACITY FOR ALL BEARINGS SHALL BE 0.02 RADIANS.

SEE SHEET 2 OF 3 FOR SOLE PLATE DETAILS.

SEE TABLE ON SHEET 2 OF 3 FOR BEARING AND MASONRY PLATE DESIGNATIONS, LOCATIONS, BEARING HEIGHTS, MASONRY PLATE DIMENSIONS, TOP OF SOLE PLATE SLOPE, LOADS AND MOVEMENTS.

SEE SHEET 3 OF 3 FOR EXPANSION CHORD SETTING ANGLES.

PROJECT NO. <u>B-3186/B-5898</u>

HAYWOOD

COUNTY

STATION: 27+54.43 -Y1RT-

SHEET 1 OF 3

SEAL 040791

STATE OF NORTH CAROLINA DEPARTMENT OF TRANSPORTATION

> SUPERSTRUCTURE DISC BEARING DETAILS

REVISIONS W. Brian Watson 1/24/2022 NO. BY: DATE: S02-20 DATE: TOTAL SHEETS 48 DOCUMENT NOT CONSIDERED FINAL UNLESS ALL SIGNATURES COMPLETED

DETAIL "B"