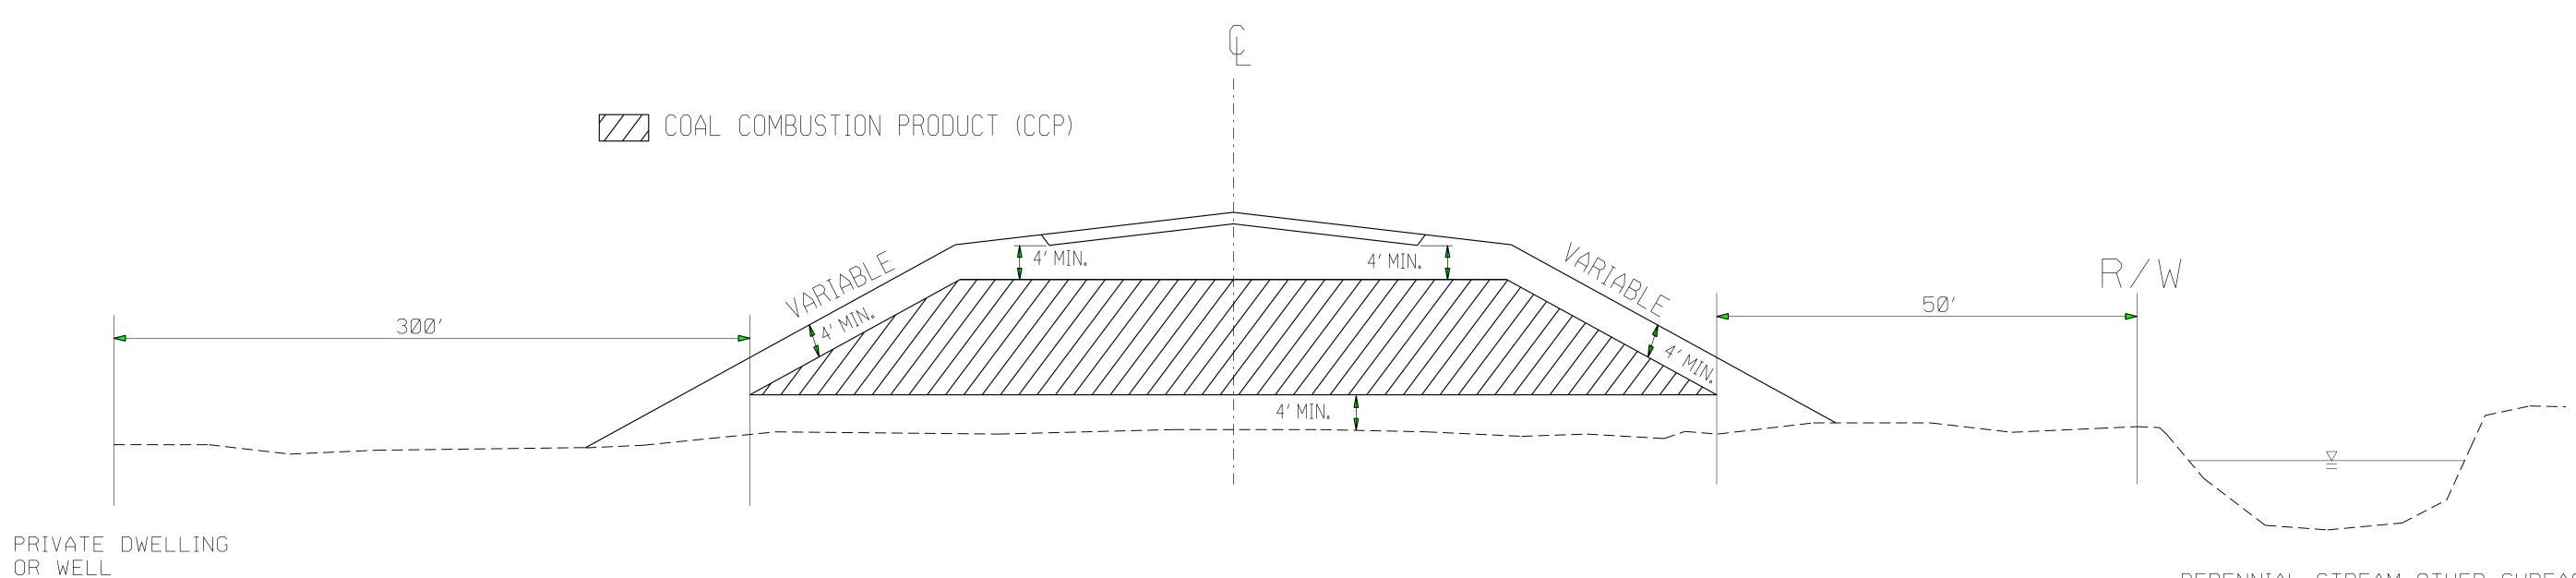

## COAL COMBUSTION PRODUCT PLACEMENT

PERENNIAL STREAM, OTHER SURFACE WATER BODY OR \*WETLAND

\*(OBTAIN PERMISSION FROM ARMY CORPS OF ENGINEERS)

PLACE CCP IN HATCHED AREA IN ACCORDANCE WITH THE PROJECT SPECIAL PROVISIONS

PLACE CCP A MINIMUM OF 5'ABOVE SEASONAL HIGH GROUND WATER

PLACE AT LOCATIONS AS APPROVED BY THE ENGINEER

PLACE SOIL BORROW MATERIAL ON THE OUTSIDE OF CCP AS EACH LIFT OF CCP IS PLACED

3/18/2022