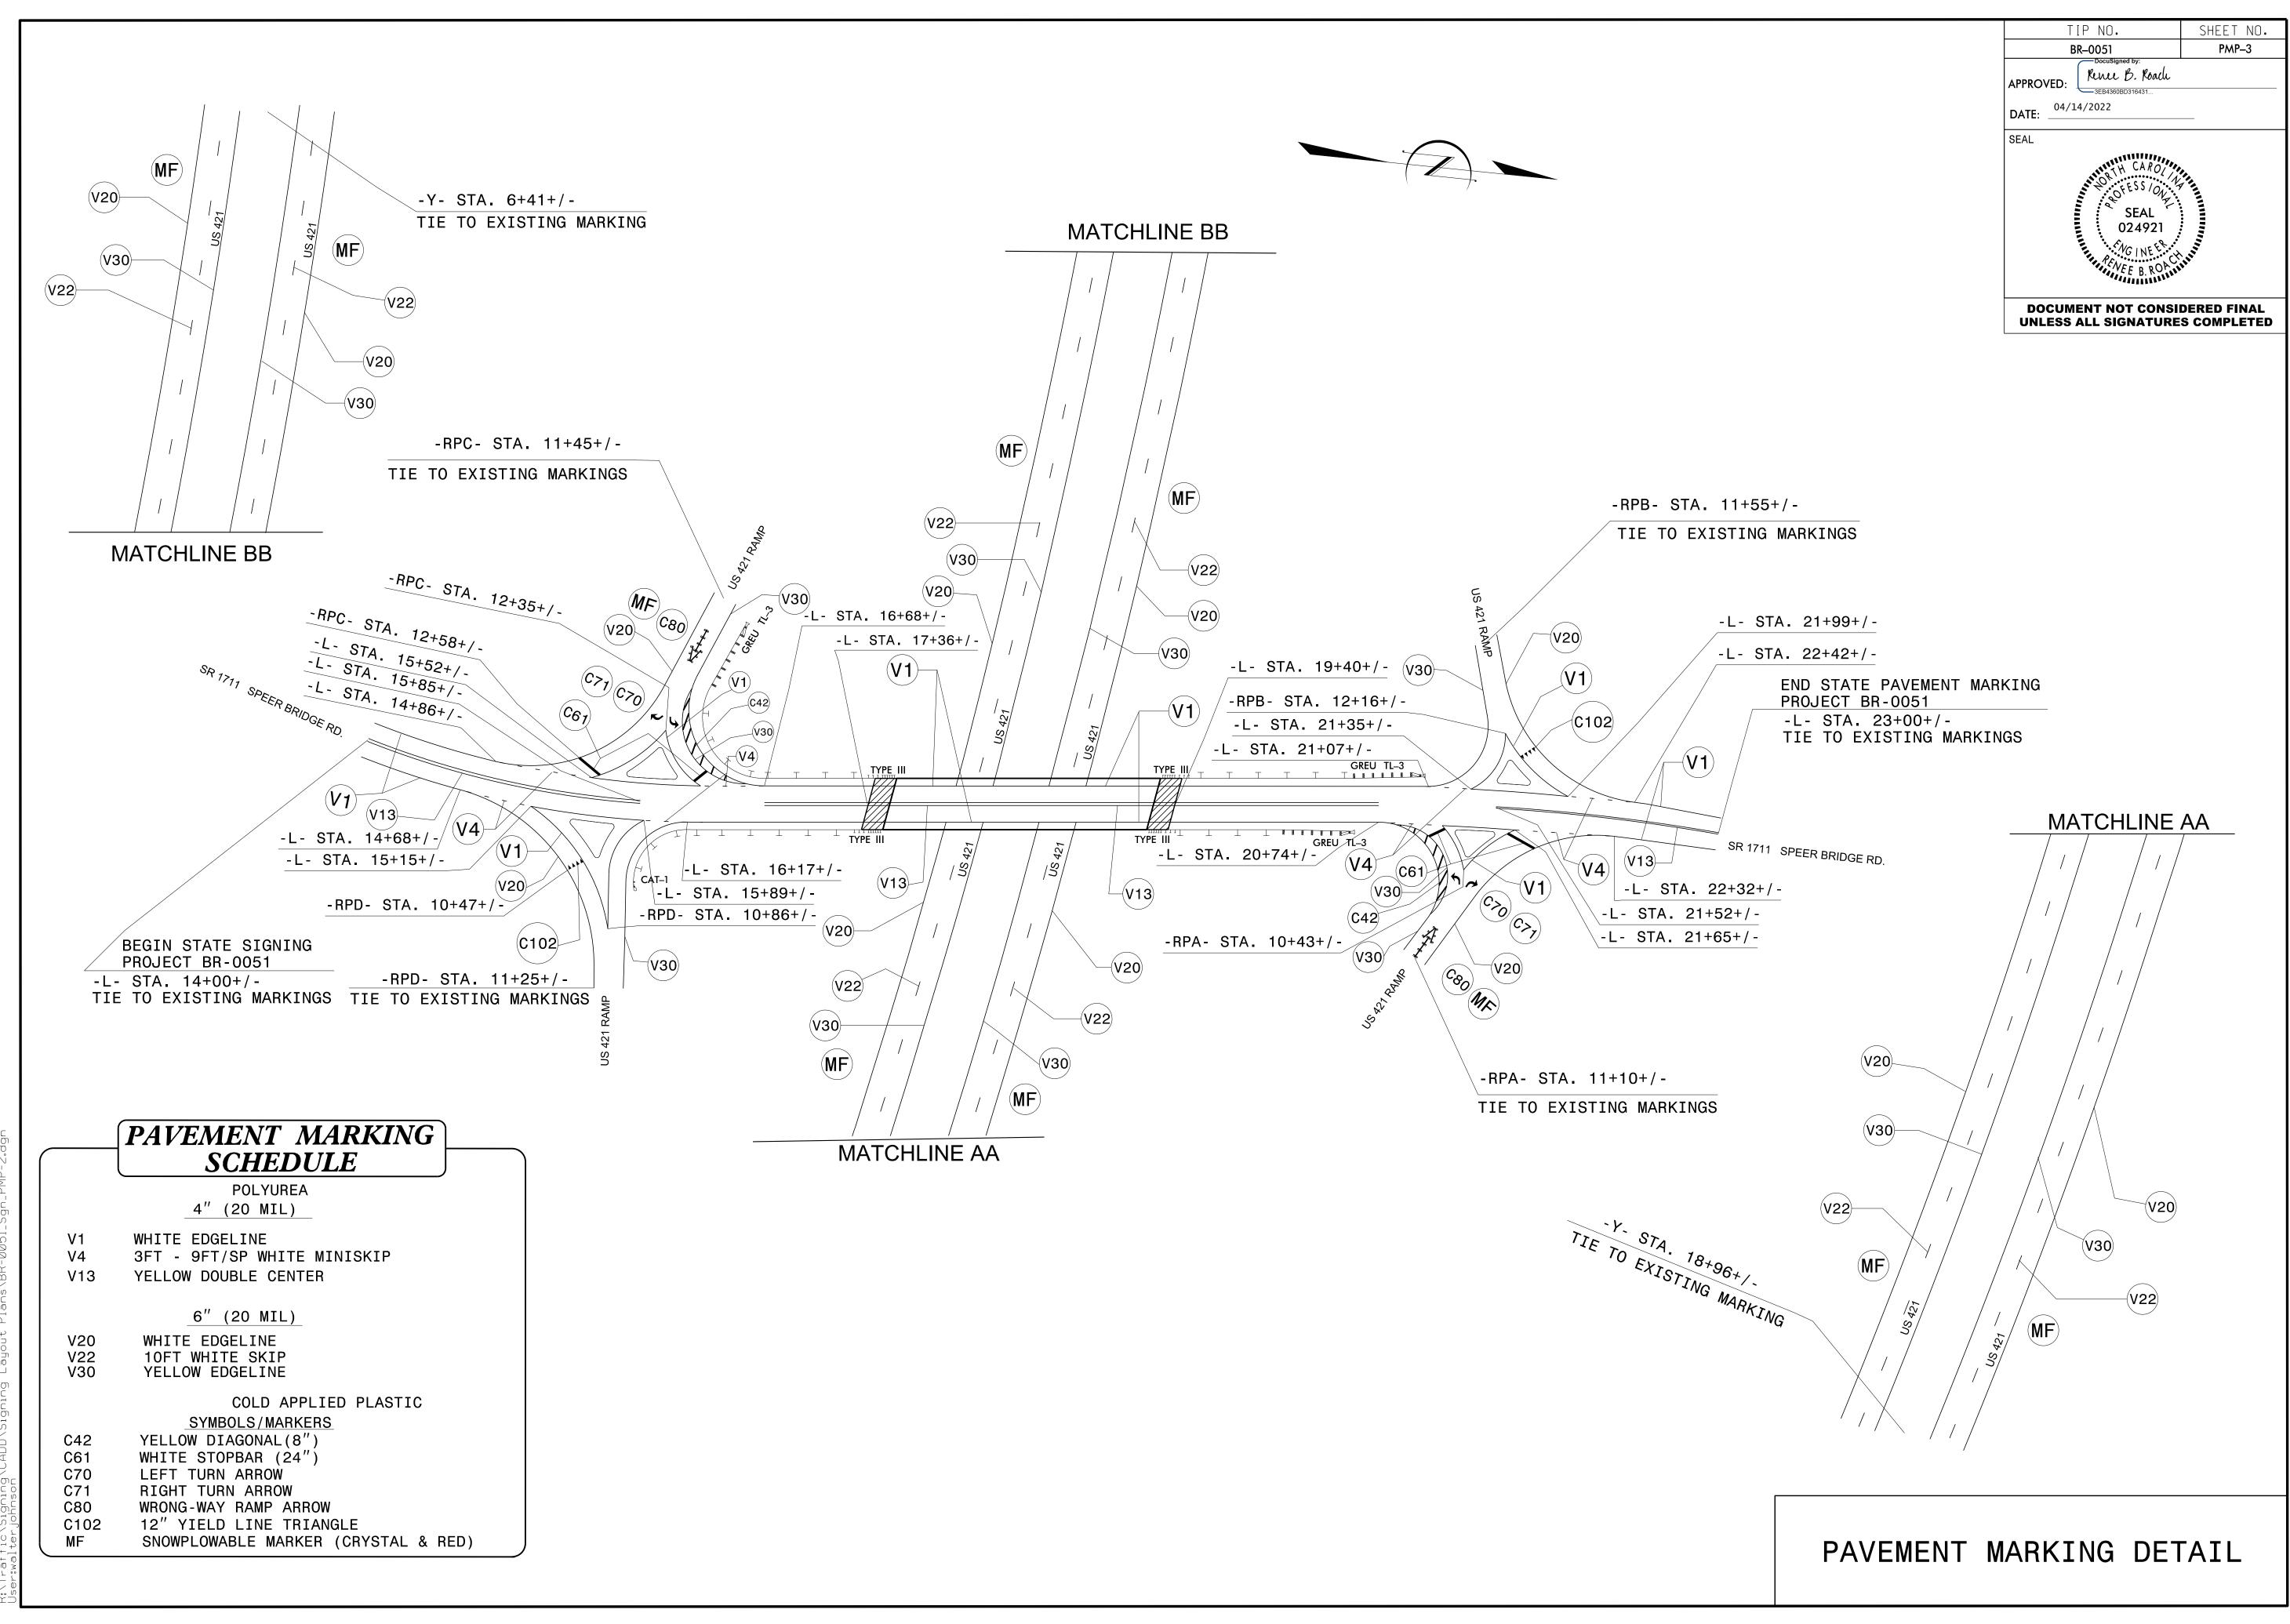

### #90 ON SR 1711 (SPEER BRIDGE RD) OVER US 421

GS″-.C., EBY ARE

ROADWAYS TION SPACING ND MOUNTING

THE FOLLOWING GENERAL NO THE CONSTRUCTION PROJECT OR DIRECTED BY THE ENGINE

A) INSTALL PAVEMENT MARKINGS AS FOLLOWS:

ROAD NAME SPEER BRIDGE RD US 421

- B) TIE PROPOSED PAVEMENT MARK
- C) REMOVE/REPLACE ANY CONFLIC
- D) PASSING ZONES WILL BE DETE THE ENGINEER.
- E) TYPE III COLD APPLIED PLAS APPLIED PLASTIC. IF TYPE BE PAID FOR USING THE TYPE
- F) STOP BAR LOCATION AT NON-S DIRECTED BY THE ENGINEER.
- G) UNLESS OTHERWISE SPECIFIED IN LIEU OF COLD APPLIED PL AND DIAGONALS ON ASPHALT O USED, IT SHALL BE PAID FOR

|                                            |                                                                                            | -                                                             |                      |
|--------------------------------------------|--------------------------------------------------------------------------------------------|---------------------------------------------------------------|----------------------|
|                                            |                                                                                            | TIP NO.<br>BR - 0051                                          | SHEET NO.<br>PMP - 1 |
|                                            |                                                                                            | BocuSigned by:                                                |                      |
|                                            |                                                                                            | APPROVED:                                                     |                      |
|                                            |                                                                                            | SEAL<br>NOR TH CARO/<br>SEAL<br>024921<br>NG INE<br>NE B. ROM |                      |
|                                            |                                                                                            | DOCUMENT NOT CONS<br>UNLESS ALL SIGNATUR                      |                      |
|                                            |                                                                                            |                                                               |                      |
| GENERAL 1                                  | NOTES                                                                                      |                                                               |                      |
|                                            | ALL TIMES FOR THE DU<br>OTHERWISE NOTED IN                                                 |                                                               |                      |
| RKINGS AND PAVEMENT                        | MARKERS ON THE FINA                                                                        | AL SURFACE                                                    |                      |
| MARKING                                    | MAR                                                                                        |                                                               |                      |
| POLYUREA<br>POLYUREA                       | NOM<br>SNOWPLO                                                                             |                                                               |                      |
| FULTUNEA                                   | SNUWFLU                                                                                    |                                                               |                      |
| NT MARKING LINES TO                        | EXISTING PAVEMENT N                                                                        | ARKING LINES.                                                 |                      |
| CONFLICTING/DAMAGED                        | PAVEMENT MARKINGS A                                                                        | AND MARKERS.                                                  |                      |
| BE DETERMINED IN TH                        | E FIELD AND MUST BE                                                                        | APPROVED BY                                                   |                      |
| F TYPE III COLD APP                        | SED IN LIEU OF TYPE<br>LIED PLASTIC IS USED<br>LIED PLASTIC PAY ITE                        | ), IT SHALL                                                   |                      |
| T NON-SIGNALIZED IN<br>INEER.              | TERSECTIONS MAY BE A                                                                       | DJUSTED AS                                                    |                      |
| LIED PLÁSTIC FOR ST<br>PHALT OR CONCRETE R | PLACE THERMOPLASTIC<br>OP BARS, SYMBOLS, CH<br>OADWAYS. IF HEATED-<br>OLD APPLIED PAY ITEN | IARACTERS<br>IN-PLACE IS                                      |                      |
|                                            | INDEX                                                                                      |                                                               |                      |
| SUFET NO                                   |                                                                                            | N1                                                            |                      |

| 10. |
|-----|
|     |
|     |

PMP-2

PMP-3

DESCRIPTION

| PAVEMENT | MARKING | PLAN TI | ΓLE    |
|----------|---------|---------|--------|
| PAVEMENT | MARKING | DRAWING | DETAIL |
| PAVEMENT | MARKING | DETAIL, |        |
| SCHEDULE |         |         |        |