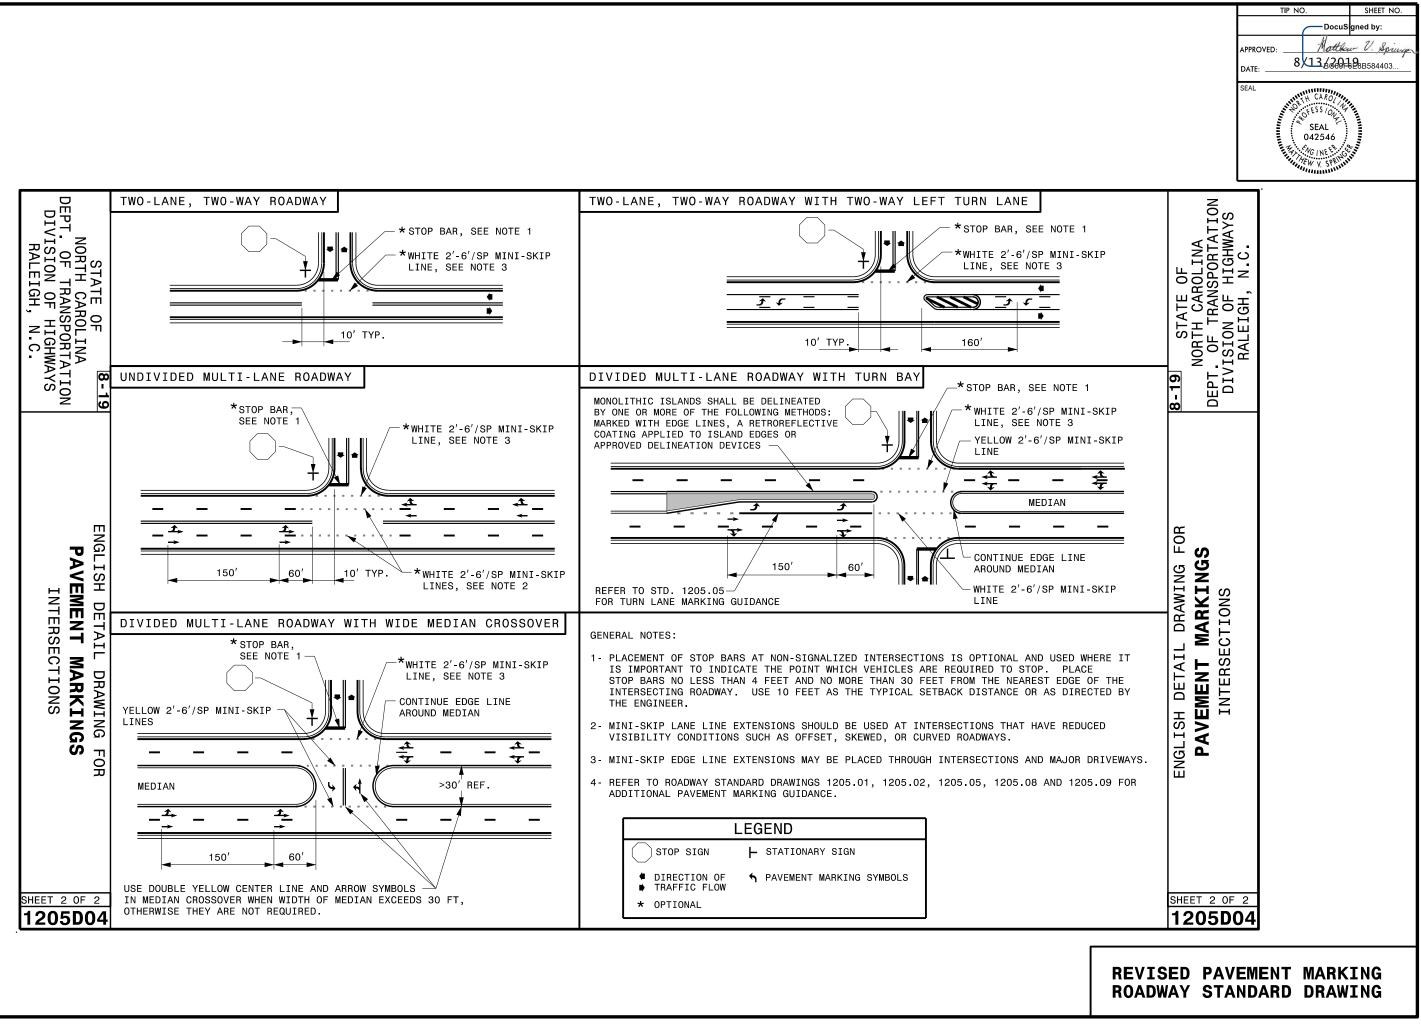

### #90 ON SR 1711 (SPEER BRIDGE RD) OVER US 421

GS″-.C., EBY ARE

ROADWAYS TION SPACING ND MOUNTING

THE FOLLOWING GENERAL NO THE CONSTRUCTION PROJECT OR DIRECTED BY THE ENGINE

A) INSTALL PAVEMENT MARKINGS AS FOLLOWS:

ROAD NAME SPEER BRIDGE RD US 421

- B) TIE PROPOSED PAVEMENT MARK
- C) REMOVE/REPLACE ANY CONFLIC
- D) PASSING ZONES WILL BE DETE THE ENGINEER.
- E) TYPE III COLD APPLIED PLAS APPLIED PLASTIC. IF TYPE BE PAID FOR USING THE TYPE
- F) STOP BAR LOCATION AT NON-S DIRECTED BY THE ENGINEER.
- G) UNLESS OTHERWISE SPECIFIED IN LIEU OF COLD APPLIED PL AND DIAGONALS ON ASPHALT O USED, IT SHALL BE PAID FOR

|                                            |                                                                                            | -                                                             |                      |
|--------------------------------------------|--------------------------------------------------------------------------------------------|---------------------------------------------------------------|----------------------|
|                                            |                                                                                            | TIP NO.<br>BR - 0051                                          | SHEET NO.<br>PMP - 1 |
|                                            |                                                                                            | BocuSigned by:                                                |                      |
|                                            |                                                                                            | APPROVED:                                                     |                      |
|                                            |                                                                                            | SEAL<br>NOR TH CARO/<br>SEAL<br>024921<br>NG INE<br>NE B. ROM |                      |
|                                            |                                                                                            | DOCUMENT NOT CONS<br>UNLESS ALL SIGNATUR                      |                      |
|                                            |                                                                                            |                                                               |                      |
| GENERAL 1                                  | NOTES                                                                                      |                                                               |                      |
|                                            | ALL TIMES FOR THE DU<br>OTHERWISE NOTED IN                                                 |                                                               |                      |
| RKINGS AND PAVEMENT                        | MARKERS ON THE FINA                                                                        | AL SURFACE                                                    |                      |
| MARKING                                    | MAR                                                                                        |                                                               |                      |
| POLYUREA<br>POLYUREA                       | NOM<br>SNOWPLO                                                                             |                                                               |                      |
| FULTUNEA                                   | SNUWFLU                                                                                    |                                                               |                      |
| NT MARKING LINES TO                        | EXISTING PAVEMENT N                                                                        | ARKING LINES.                                                 |                      |
| CONFLICTING/DAMAGED                        | PAVEMENT MARKINGS A                                                                        | AND MARKERS.                                                  |                      |
| BE DETERMINED IN TH                        | E FIELD AND MUST BE                                                                        | APPROVED BY                                                   |                      |
| F TYPE III COLD APP                        | SED IN LIEU OF TYPE<br>LIED PLASTIC IS USED<br>LIED PLASTIC PAY ITE                        | ), IT SHALL                                                   |                      |
| T NON-SIGNALIZED IN<br>INEER.              | TERSECTIONS MAY BE A                                                                       | DJUSTED AS                                                    |                      |
| LIED PLÁSTIC FOR ST<br>PHALT OR CONCRETE R | PLACE THERMOPLASTIC<br>OP BARS, SYMBOLS, CH<br>OADWAYS. IF HEATED-<br>OLD APPLIED PAY ITEN | IARACTERS<br>IN-PLACE IS                                      |                      |
|                                            | INDEX                                                                                      |                                                               |                      |
| SUFET NO                                   |                                                                                            | N1                                                            |                      |