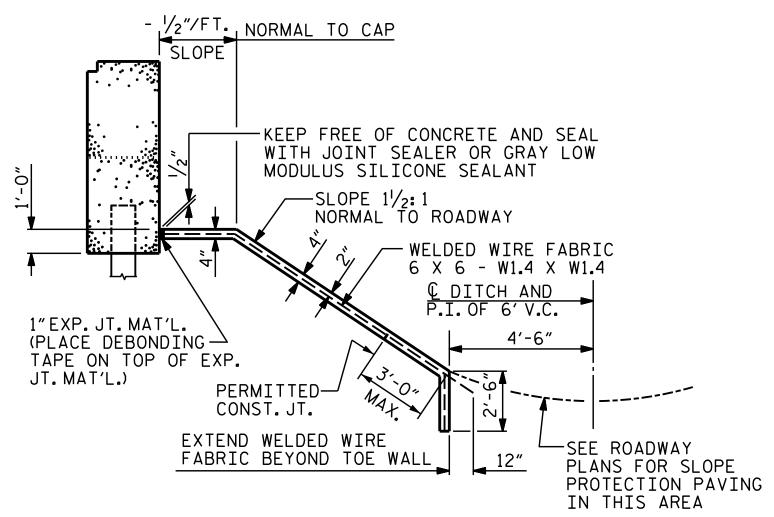

## GENERAL NOTES

STRAIGHT EDGING WILL NOT BE REQUIRED UNLESS, IN THE OPINION OF THE ENGINEER, VISUAL INSPECTION INDICATES A NEED FOR IT. MEASUREMENT AND PAYMENT SHALL BE AS PRESCRIBED IN SECTION 462 OF THE STANDARD SPECIFICATIONS. FOR BERM WIDTH, SEE GENERAL DRAWING. SLOPE PROTECTION SHALL CONSIST OF 4" POURED-IN-PLACE CONCRETE PAVING AS SHOWN IN THE DETAILS ON THIS SHEET. CONCRETE SHALL BE CLASS "B". THE CONCRETE SURFACE SHALL BE FLOATED WITH A WOODEN FLOAT AND FINISHED. WELDED WIRE FABRIC REINFORCING SHALL BE 6 X 6 - W1.4 X W1.4, 60" WIDE. SLOPE PROTECTION SHALL BE POURED IN 5'STRIPS AS SHOWN IN THE "POURING DETAIL" WITH 2'-O"LONG #4 BARS PLACED ALONG THE SLOPE BETWEEN STRIPS AT 1'-6" MAXIMUM SPACING. SLOPE PROTECTION MAY BE POURED IN ALTERNATE 4' AND 5' STRIPS AS SHOWN IN THE "OPTIONAL POURING DETAIL" WITH ADJACENT RUNS OF WELDED WIRE FABRIC LAPPING AT LEAST 6". THE COST OF THE WELDED WIRE FABRIC AND #4 BARS, IF USED, SHALL BE INCLUDED IN THE CONTRACT UNIT PRICE BID PER SQUARE YARD FOR SLOPE PROTECTION.