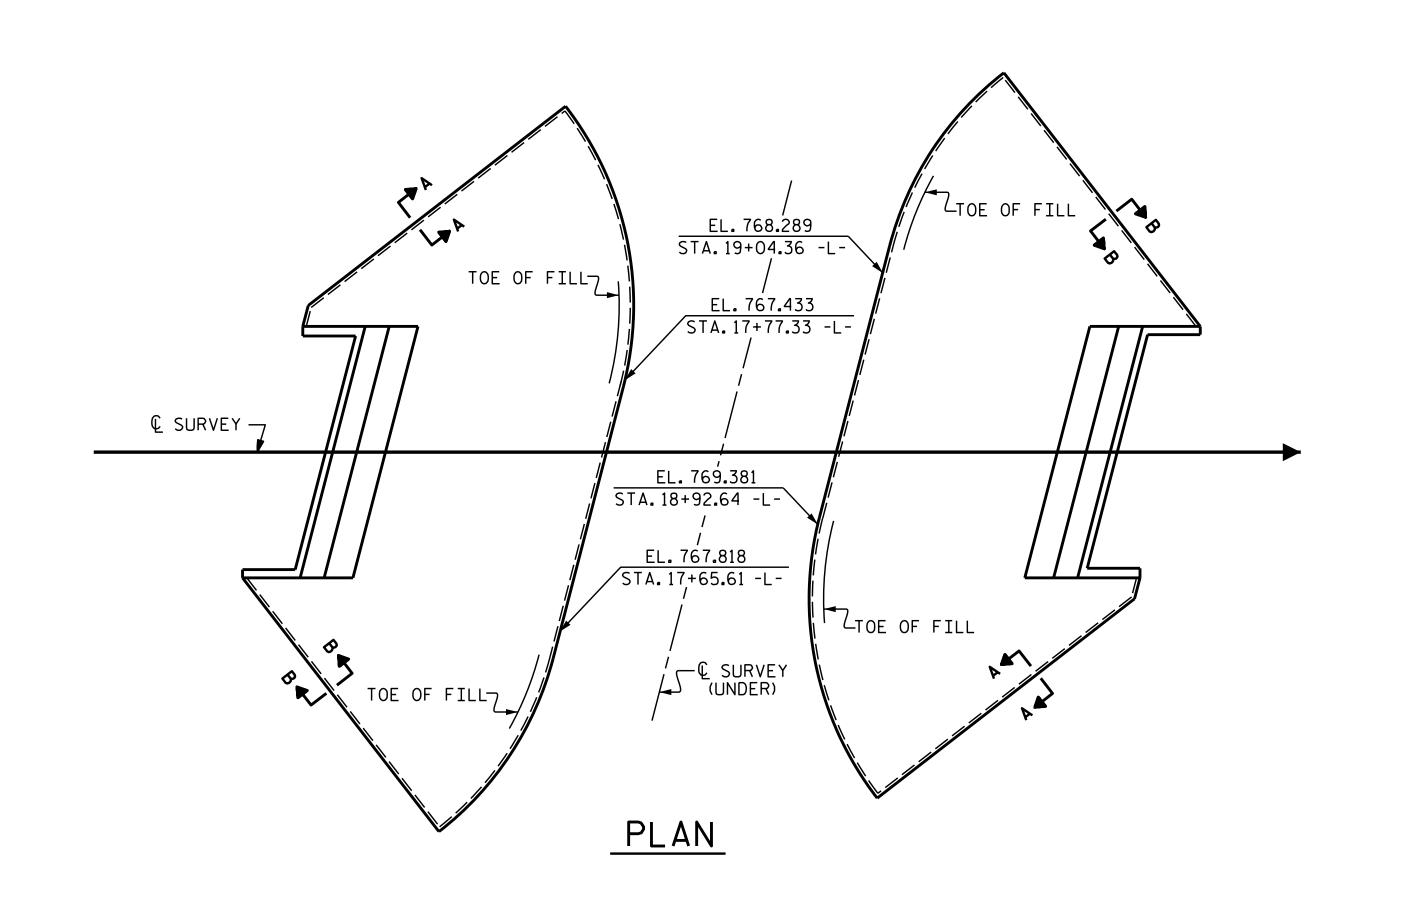

## GENERAL NOTES

STRAIGHT EDGING WILL NOT BE REQUIRED UNLESS, IN THE OPINION OF THE ENGINEER, VISUAL INSPECTION INDICATES A NEED FOR IT. MEASUREMENT AND PAYMENT SHALL BE AS PRESCRIBED IN SECTION 462 OF THE STANDARD SPECIFICATIONS. FOR BERM WIDTH, SEE GENERAL DRAWING. SLOPE PROTECTION SHALL CONSIST OF 4" POURED-IN-PLACE CONCRETE PAVING AS SHOWN IN THE DETAILS ON THIS SHEET. CONCRETE SHALL BE CLASS "B". THE CONCRETE SURFACE SHALL BE FLOATED WITH A WOODEN FLOAT AND FINISHED. WELDED WIRE FABRIC REINFORCING SHALL BE 6 X 6 - W1.4 X W1.4, 60" WIDE. SLOPE PROTECTION SHALL BE POURED IN 5'STRIPS AS SHOWN IN THE "POURING DETAIL" WITH 2'-O"LONG #4 BARS PLACED ALONG THE SLOPE BETWEEN STRIPS AT 1'-6" MAXIMUM SPACING. SLOPE PROTECTION MAY BE POURED IN ALTERNATE 4' AND 5' STRIPS AS SHOWN IN THE "OPTIONAL POURING DETAIL" WITH ADJACENT RUNS OF WELDED WIRE FABRIC LAPPING AT LEAST 6". THE COST OF THE WELDED WIRE FABRIC AND #4 BARS, IF USED, SHALL BE INCLUDED IN THE CONTRACT UNIT PRICE BID PER SQUARE YARD FOR SLOPE PROTECTION.

| BRIDGE @<br>STA.18+34.78 -L- | 4"INCH<br>SLOPE PROTECTION | * WELDED WIRE FABRIC 60 INCHES WIDE |
|------------------------------|----------------------------|-------------------------------------|
|                              | SQUARE YARDS               | APPROX.L.F.                         |
| END BENT 1                   | 373                        | 746                                 |
| END BENT 2                   | 241                        | 482                                 |

\* QUANTITY SHOWN IS BASED ON 5' POURS.

PLAN - CONCRETE PLACEMENT

SECTION ALONG & SURVEY WHEN FILL CATCHES IN DITCH

PROJECT NO. BR-0051 YADKIN \_\_\_ COUNTY STATION: 18+34.78-L-

STATE OF NORTH CAROLINA DEPARTMENT OF TRANSPORTATION