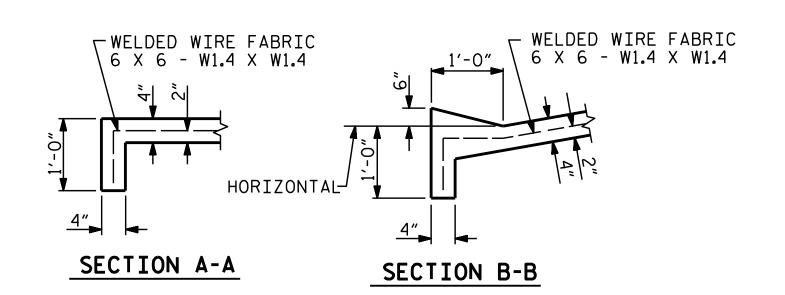

## GENERAL NOTES

STRAIGHT EDGING WILL NOT BE REQUIRED UNLESS, IN THE OPINION OF THE ENGINEER, VISUAL INSPECTION INDICATES A NEED FOR IT. MEASUREMENT AND PAYMENT SHALL BE AS PRESCRIBED IN SECTION 462 OF THE STANDARD SPECIFICATIONS. FOR BERM WIDTH, SEE GENERAL DRAWING. SLOPE PROTECTION SHALL CONSIST OF 4" POURED-IN-PLACE CONCRETE PAVING AS SHOWN IN THE DETAILS ON THIS SHEET. CONCRETE SHALL BE CLASS "B". THE CONCRETE SURFACE SHALL BE FLOATED WITH A WOODEN FLOAT AND FINISHED. WELDED WIRE FABRIC REINFORCING SHALL BE 6 X 6 - W1.4 X W1.4, 60" WIDE. SLOPE PROTECTION SHALL BE POURED IN 5'STRIPS AS SHOWN IN THE "POURING DETAIL" WITH 2'-O"LONG #4 BARS PLACED ALONG THE SLOPE BETWEEN STRIPS AT 1'-6" MAXIMUM SPACING. SLOPE PROTECTION MAY BE POURED IN ALTERNATE 4' AND 5' STRIPS AS SHOWN IN THE "OPTIONAL POURING DETAIL" WITH ADJACENT RUNS OF WELDED WIRE FABRIC LAPPING AT LEAST 6". THE COST OF THE WELDED WIRE FABRIC AND #4 BARS, IF USED, SHALL BE INCLUDED IN THE CONTRACT UNIT PRICE BID PER SQUARE YARD FOR SLOPE PROTECTION.