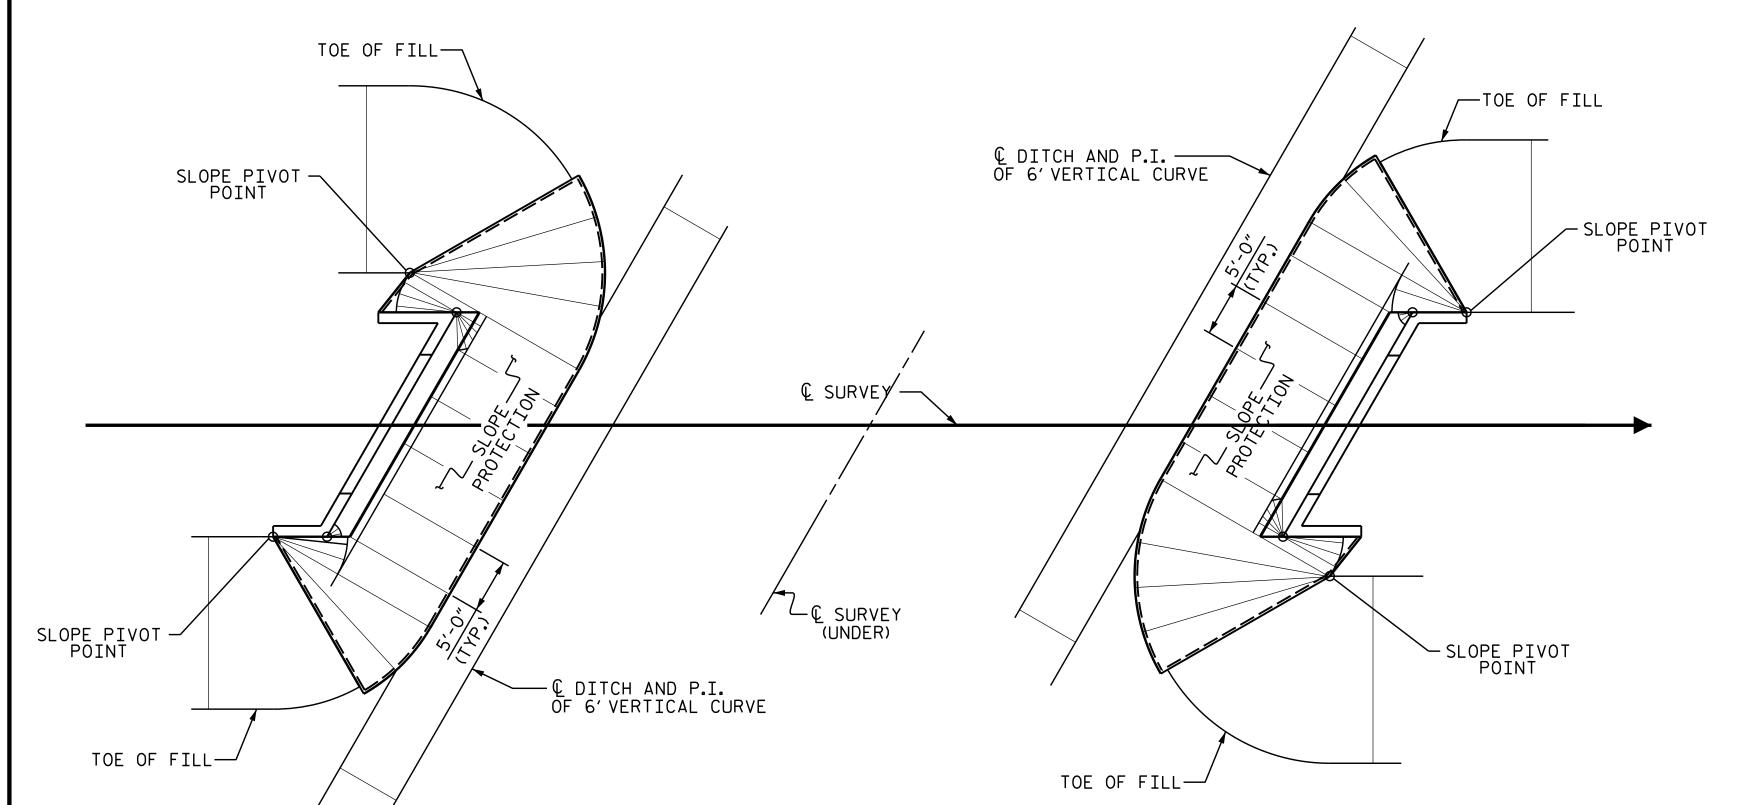

## GENERAL NOTES

STRAIGHT EDGING WILL NOT BE REQUIRED UNLESS, IN THE OPINION OF THE ENGINEER, VISUAL INSPECTION INDICATES A NEED FOR IT. MEASUREMENT AND PAYMENT SHALL BE AS PRESCRIBED IN SECTION 462 OF THE STANDARD SPECIFICATIONS. FOR BERM WIDTH, SEE GENERAL DRAWING. SLOPE PROTECTION SHALL CONSIST OF 4" POURED-IN-PLACE CONCRETE PAVING AS SHOWN IN THE DETAILS ON THIS SHEET. CONCRETE SHALL BE CLASS "B". THE CONCRETE SURFACE SHALL BE FLOATED WITH A WOODEN FLOAT AND FINISHED. WELDED WIRE FABRIC REINFORCING SHALL BE 6 X 6 - W1.4 X W1.4, 60" WIDE. SLOPE PROTECTION SHALL BE POURED IN 5'STRIPS AS SHOWN IN THE "POURING DETAIL" WITH 2'-O"LONG #4 BARS PLACED ALONG THE SLOPE BETWEEN STRIPS AT 1'-6" MAXIMUM SPACING. SLOPE PROTECTION MAY BE POURED IN ALTERNATE 4' AND 5' STRIPS AS SHOWN IN THE "OPTIONAL POURING DETAIL" WITH ADJACENT RUNS OF WELDED WIRE FABRIC LAPPING AT LEAST 6". THE COST OF THE WELDED WIRE FABRIC AND #4 BARS, IF USED, SHALL BE INCLUDED IN THE CONTRACT UNIT PRICE BID PER SQUARE YARD FOR SLOPE PROTECTION.

\* QUANTITY SHOWN IS BASED ON 5' POURS.

PLAN - CONCRETE PLACEMENT

SECTION ALONG & SURVEY WHEN FILL CATCHES IN DITCH

PROJECT NO. BR-0051 YADKIN \_\_\_ COUNTY STATION: 18+34.78-L-

STATE OF NORTH CAROLINA DEPARTMENT OF TRANSPORTATION