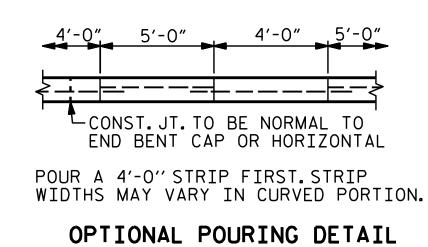

## GENERAL NOTES

STRAIGHT EDGING WILL NOT BE REQUIRED UNLESS, IN THE OPINION OF THE ENGINEER, VISUAL INSPECTION INDICATES A NEED FOR IT. MEASUREMENT AND PAYMENT SHALL BE AS PRESCRIBED IN SECTION 462 OF THE STANDARD SPECIFICATIONS. FOR BERM WIDTH, SEE GENERAL DRAWING. SLOPE PROTECTION SHALL CONSIST OF 4" POURED-IN-PLACE CONCRETE PAVING AS SHOWN IN THE DETAILS ON THIS SHEET. CONCRETE SHALL BE CLASS "B". THE CONCRETE SURFACE SHALL BE FLOATED WITH A WOODEN FLOAT AND FINISHED. WELDED WIRE FABRIC REINFORCING SHALL BE 6 X 6 - W1.4 X W1.4, 60" WIDE. SLOPE PROTECTION SHALL BE POURED IN 5'STRIPS AS SHOWN IN THE "POURING DETAIL" WITH 2'-O"LONG #4 BARS PLACED ALONG THE SLOPE BETWEEN STRIPS AT 1'-6" MAXIMUM SPACING. SLOPE PROTECTION MAY BE POURED IN ALTERNATE 4' AND 5' STRIPS AS SHOWN IN THE "OPTIONAL POURING DETAIL" WITH ADJACENT RUNS OF WELDED WIRE FABRIC LAPPING AT LEAST 6". THE COST OF THE WELDED WIRE FABRIC AND #4 BARS, IF USED, SHALL BE INCLUDED IN THE CONTRACT UNIT PRICE BID PER SQUARE YARD FOR SLOPE PROTECTION.

\* QUANTITY SHOWN IS BASED ON 5' POURS.

PLAN - CONCRETE PLACEMENT

SECTION ALONG & SURVEY WHEN FILL CATCHES IN DITCH

PROJECT NO. BR-0051 YADKIN \_\_\_ COUNTY STATION: 18+34.78-L-

STATE OF NORTH CAROLINA DEPARTMENT OF TRANSPORTATION