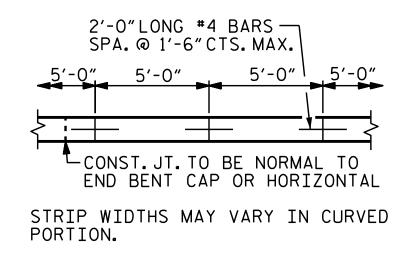

## POURING DETAIL

## GENERAL NOTES

STRAIGHT EDGING WILL NOT BE REQUIRED UNLESS, IN THE OPINION OF THE ENGINEER, VISUAL INSPECTION INDICATES A NEED FOR IT. MEASUREMENT AND PAYMENT SHALL BE AS PRESCRIBED IN SECTION 462 OF THE STANDARD SPECIFICATIONS. FOR BERM WIDTH, SEE GENERAL DRAWING. SLOPE PROTECTION SHALL CONSIST OF 4" POURED-IN-PLACE CONCRETE PAVING AS SHOWN IN THE DETAILS ON THIS SHEET. CONCRETE SHALL BE CLASS "B". THE CONCRETE SURFACE SHALL BE FLOATED WITH A WOODEN FLOAT AND FINISHED. WELDED WIRE FABRIC REINFORCING SHALL BE 6 X 6 - W1.4 X W1.4, 60" WIDE. SLOPE PROTECTION SHALL BE POURED IN 5'STRIPS AS SHOWN IN THE "POURING DETAIL" WITH 2'-O"LONG #4 BARS PLACED ALONG THE SLOPE BETWEEN STRIPS AT 1'-6" MAXIMUM SPACING. SLOPE PROTECTION MAY BE POURED IN ALTERNATE 4' AND 5' STRIPS AS SHOWN IN THE "OPTIONAL POURING DETAIL" WITH ADJACENT RUNS OF WELDED WIRE FABRIC LAPPING AT LEAST 6". THE COST OF THE WELDED WIRE FABRIC AND #4 BARS, IF USED, SHALL BE INCLUDED IN THE CONTRACT UNIT PRICE BID PER SQUARE YARD FOR SLOPE PROTECTION.

\* QUANTITY SHOWN IS BASED ON 5' POURS.

PLAN - CONCRETE PLACEMENT

SECTION ALONG & SURVEY WHEN FILL CATCHES IN DITCH

PROJECT NO. BR-0051 YADKIN \_\_\_ COUNTY STATION: 18+34.78-L-

STATE OF NORTH CAROLINA DEPARTMENT OF TRANSPORTATION