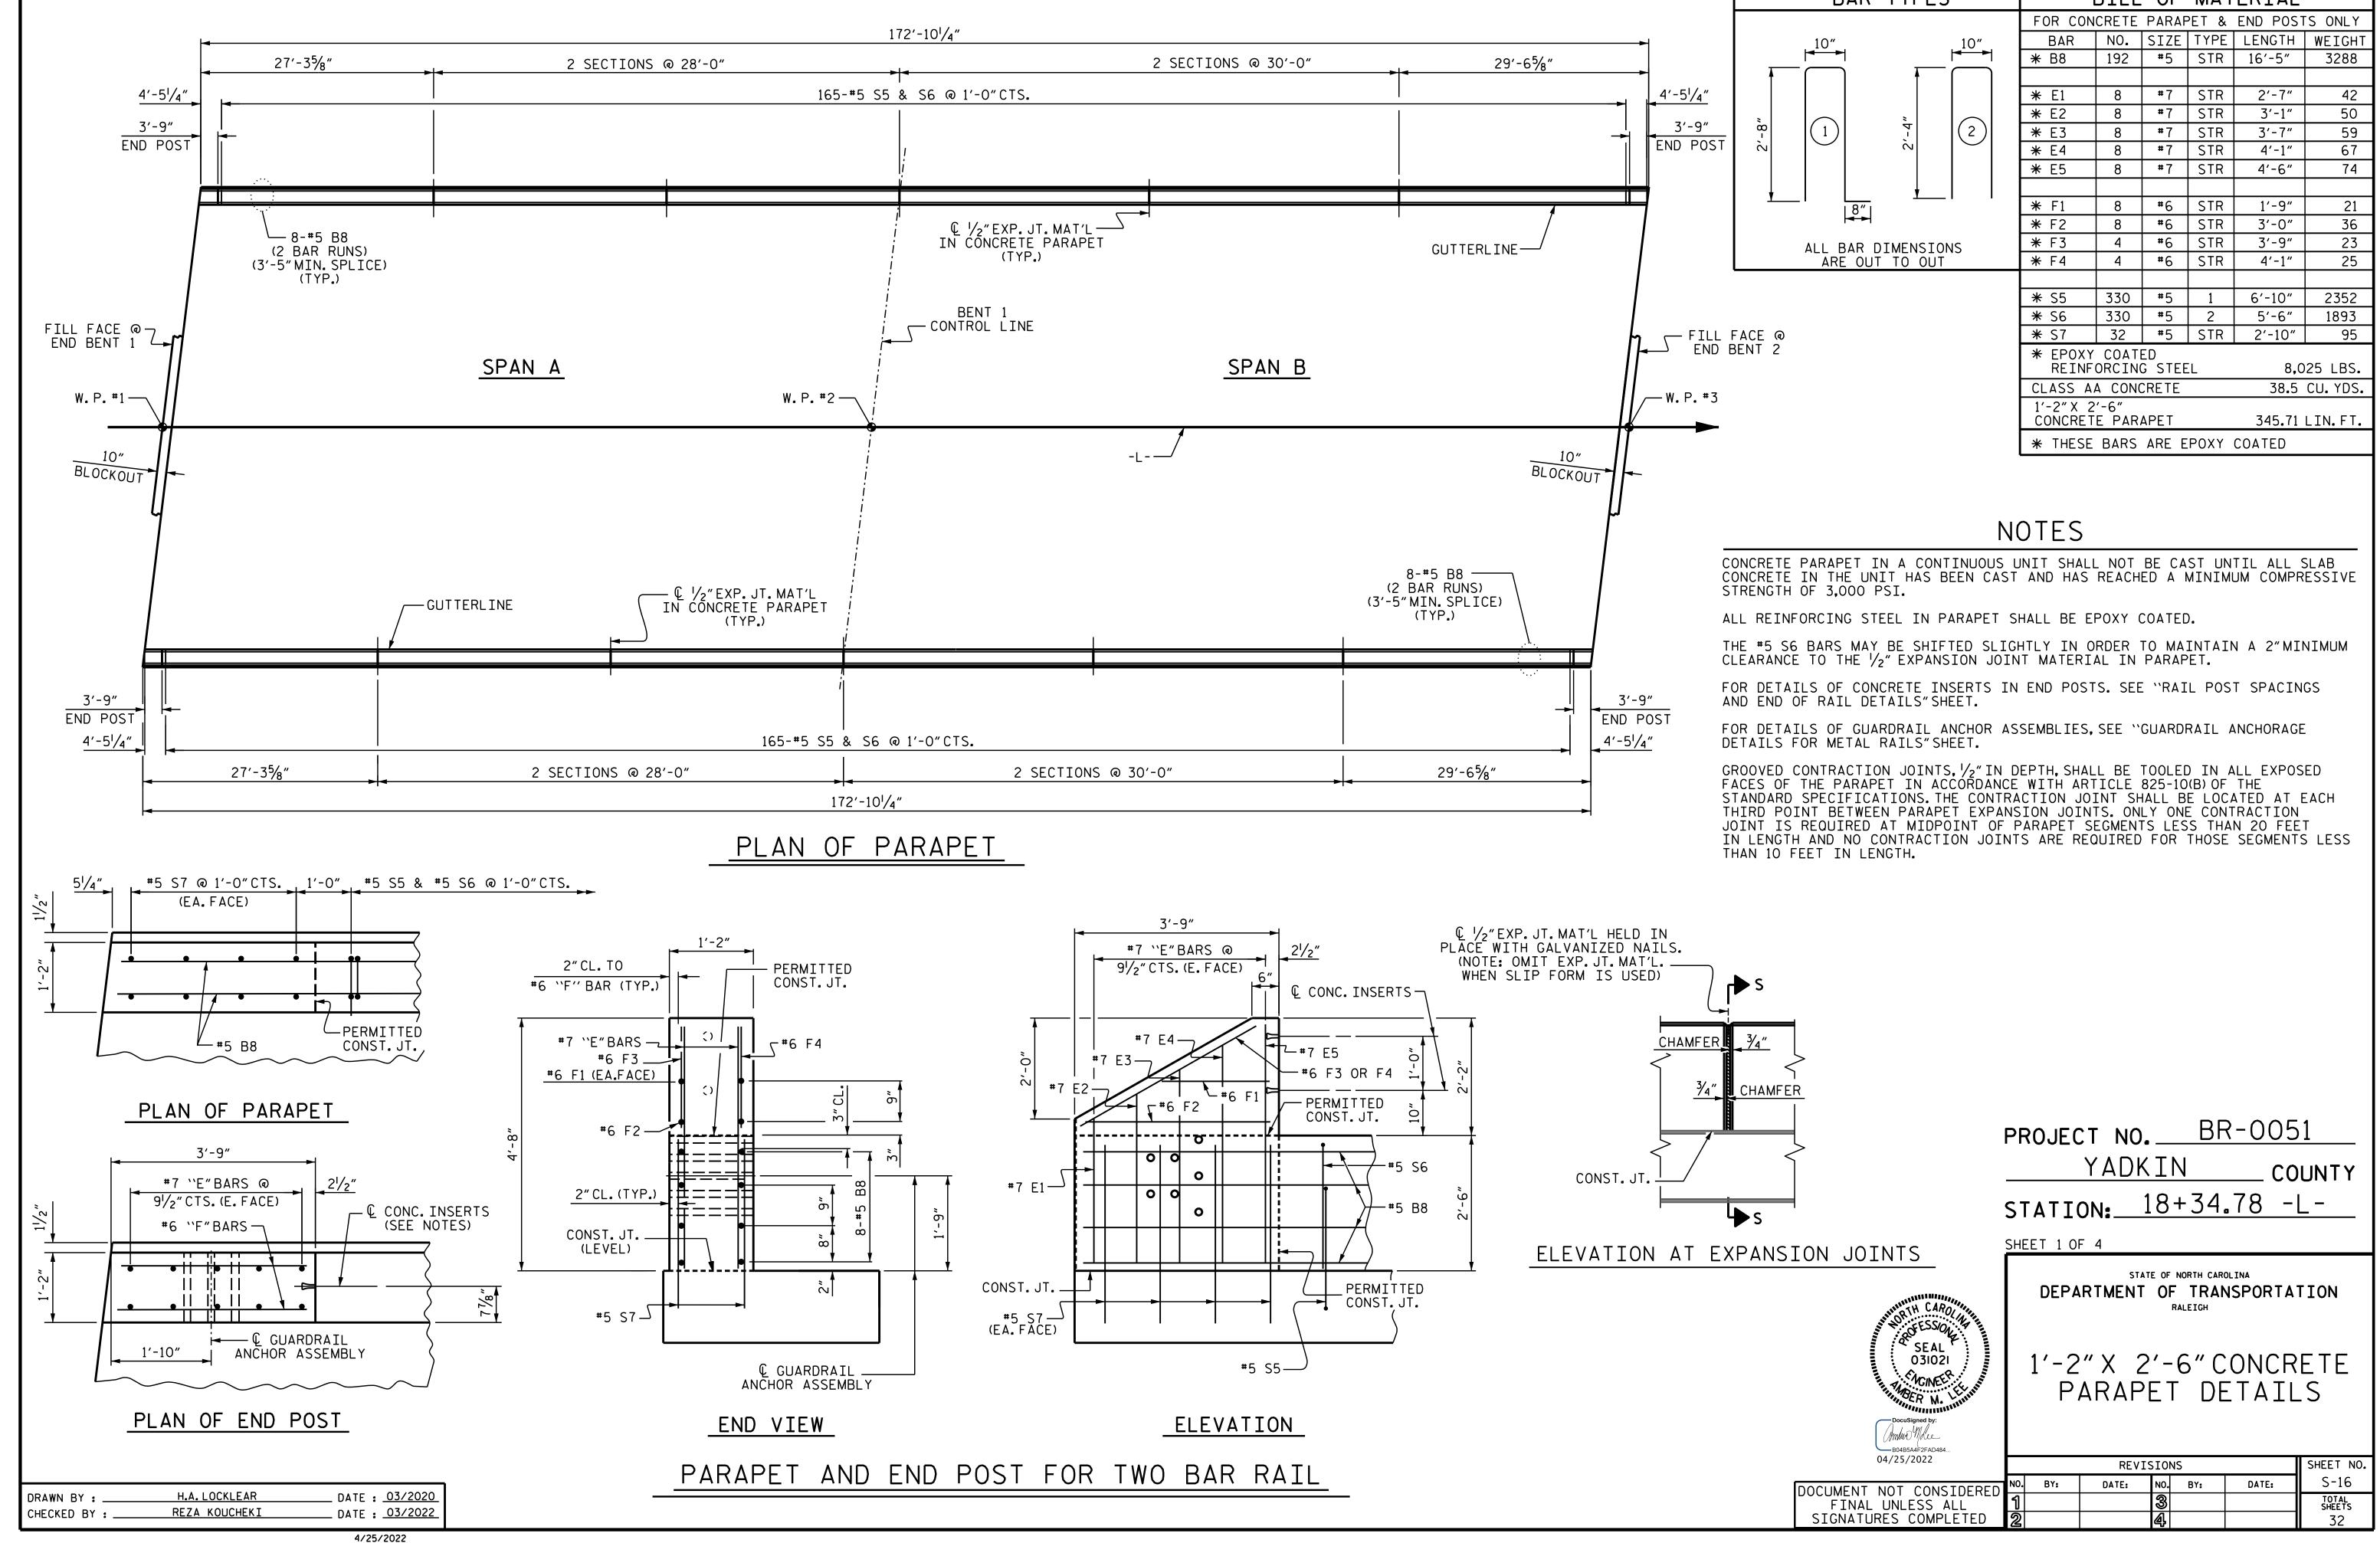

4/25/2022 R:\Structures\OBD\_FINAL PLANS\400\_033\_BR-0051\_SMU\_ 2MR\_0016\_980090.dgn

+

+

| BAR TYPES          | BILL OF MATERIAL                             |     |            |      |              |         |
|--------------------|----------------------------------------------|-----|------------|------|--------------|---------|
|                    | FOR CONCRETE PARAPET & END POSTS ONLY        |     |            |      |              |         |
|                    | BAR                                          | NO. | SIZE       | TYPE | LENGTH       | WEIGHT  |
|                    | <b>*</b> B8                                  | 192 | <b>#</b> 5 | STR  | 16′-5″       | 3288    |
|                    |                                              |     |            |      |              |         |
| 2'-8"<br>2'-4"     | <b>★</b> E1                                  | 8   | #7         | STR  | 2'-7"        | 42      |
|                    | <b>₩</b> E2                                  | 8   | #7         | STR  | 3'-1"        | 50      |
|                    | <b>₩</b> E3                                  | 8   | #7         | STR  | 3'-7"        | 59      |
|                    | <b>₩</b> E4                                  | 8   | #7         | STR  | 4'-1"        | 67      |
|                    | <b>₩</b> E5                                  | 8   | #7         | STR  | 4'-6"        | 74      |
|                    |                                              |     |            |      |              |         |
|                    | * F1                                         | 8   | #6         | STR  | 1'-9"        | 21      |
|                    | <b>*</b> F2                                  | 8   | #6         | STR  | 3'-0"        | 36      |
| ALL BAR DIMENSIONS | <b>*</b> F3                                  | 4   | #6         | STR  | 3'-9"        | 23      |
| ARE OUT TO OUT     | * F4                                         | 4   | #6         | STR  | 4'-1"        | 25      |
|                    |                                              |     |            |      |              |         |
|                    | <b>*</b> S5                                  | 330 | <b>#</b> 5 | 1    | 6'-10"       | 2352    |
|                    | <b>*</b> S6                                  | 330 | <b>#</b> 5 | 2    | 5′-6″        | 1893    |
| ACE @              | <b>*</b> S7                                  | 32  | <b>#</b> 5 | STR  | 2'-10"       | 95      |
| ENT 2              | <pre>* EPOXY COATED REINFORCING STEEL</pre>  |     |            |      | 8,025 LBS.   |         |
|                    | CLASS AA C                                   |     |            |      | 38.5 CU.YDS. |         |
|                    | 1'-2" X 2'-6"<br>CONCRETE PARAPET 345.71 LIN |     |            |      |              | LIN.FT. |
|                    | * THESE BARS ARE EPOXY COATED                |     |            |      |              |         |