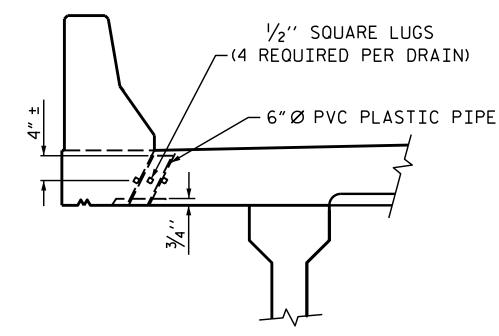

## PLAN OF RECESS

\*\* TO BE SET TO MATCH SLOPE OF BOTTOM OF OVERHANG (12 DRAINS REQUIRED)