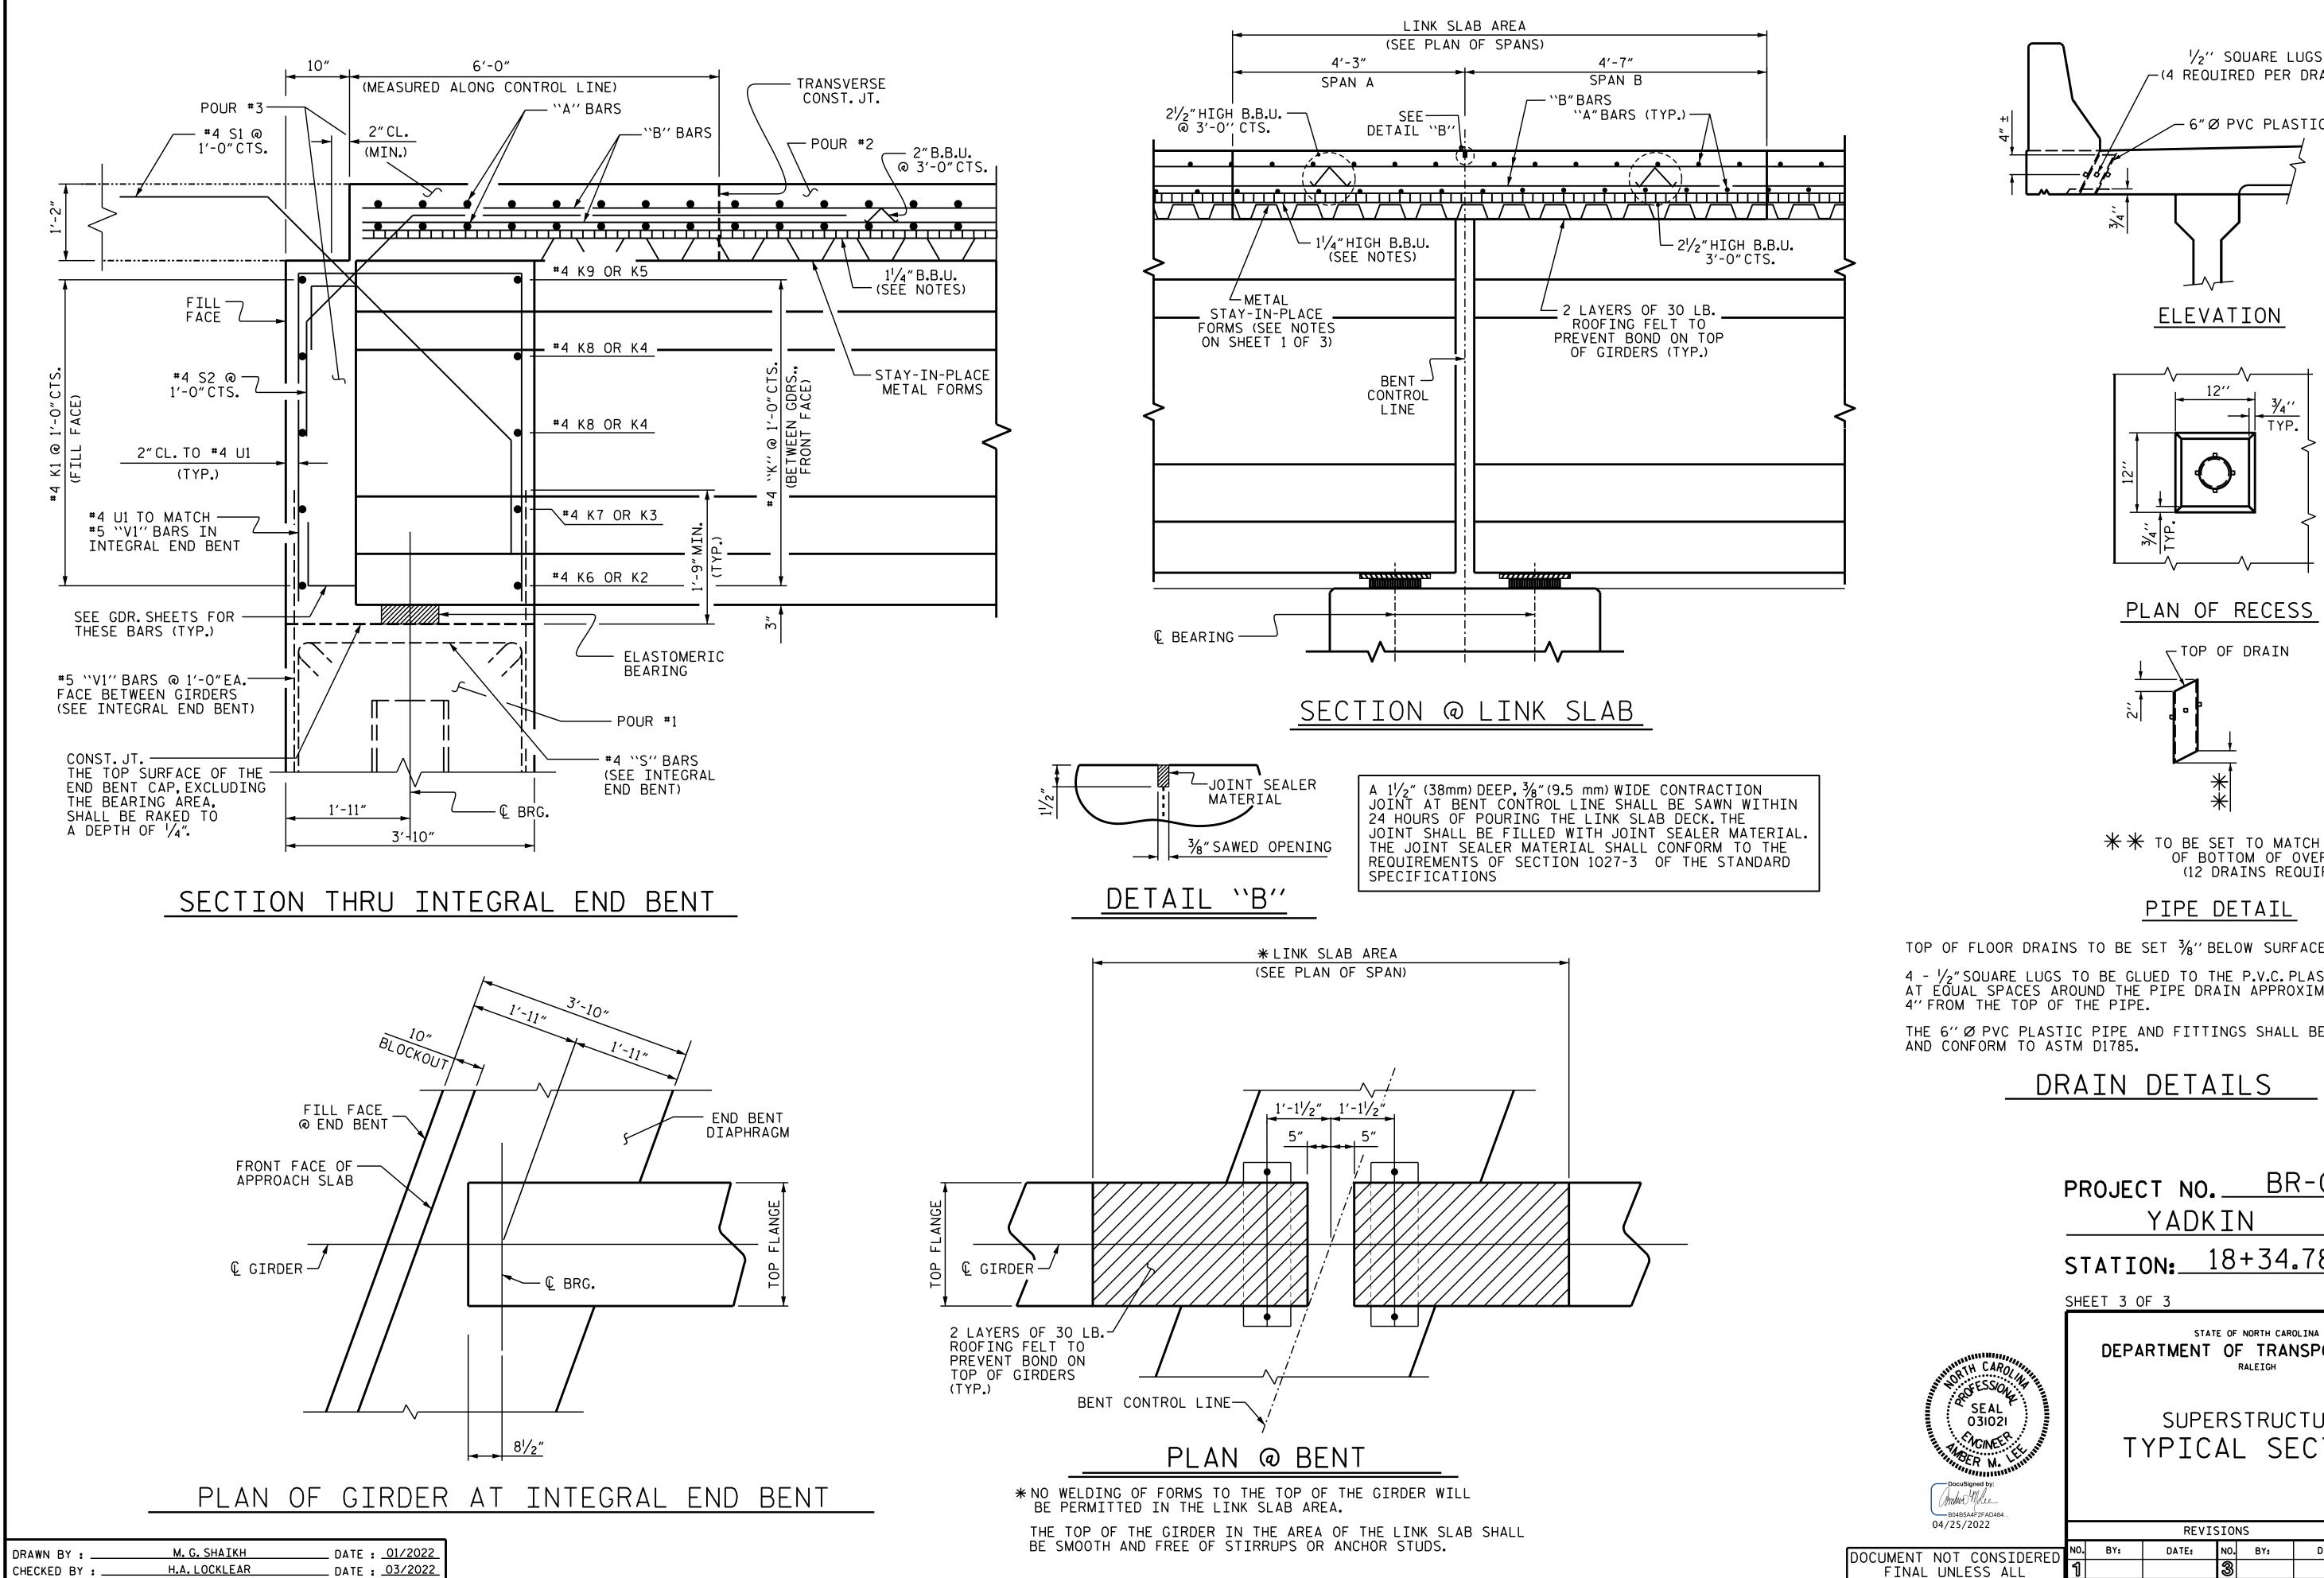

## PIPE DETAIL

TOP OF FLOOR DRAINS TO BE SET 3/8" BELOW SURFACE OF SLAB.

4 -  $\frac{1}{2}$  SQUARE LUGS TO BE GLUED TO THE P.V.C. PLASTIC PIPE AT EQUAL SPACES AROUND THE PIPE DRAIN APPROXIMATELY 4" FROM THE TOP OF THE PIPE.

THE 6" Ø PVC PLASTIC PIPE AND FITTINGS SHALL BE SCHEDULE 40 AND CONFORM TO ASTM D1785.