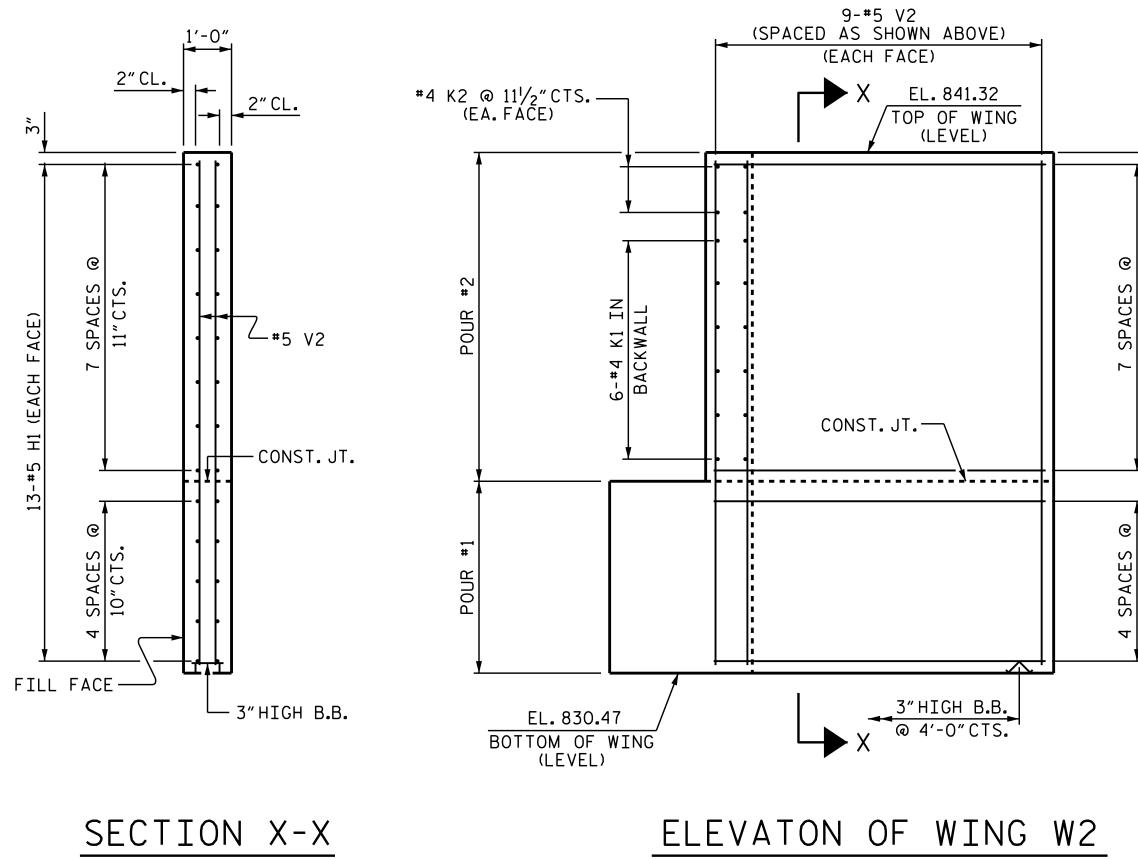

+

+

|                 | 3"                   |                                                                                                                                                                                                                                                                                                                                                                                                                                                                                                                                                                                                                                                                                                                                                                                                                                                                                                                                                                                                                                                                                                                                                                                                                                                                                                                                                                                                                                                                                                                                                                                                                                                                                                                                                                                                                                                                                                                                                                                                                                                                                                                                                                                                                                                                                                                                                                                                                                                                                                                                                                                                                                                                |                                                                                                        |
|-----------------|----------------------|----------------------------------------------------------------------------------------------------------------------------------------------------------------------------------------------------------------------------------------------------------------------------------------------------------------------------------------------------------------------------------------------------------------------------------------------------------------------------------------------------------------------------------------------------------------------------------------------------------------------------------------------------------------------------------------------------------------------------------------------------------------------------------------------------------------------------------------------------------------------------------------------------------------------------------------------------------------------------------------------------------------------------------------------------------------------------------------------------------------------------------------------------------------------------------------------------------------------------------------------------------------------------------------------------------------------------------------------------------------------------------------------------------------------------------------------------------------------------------------------------------------------------------------------------------------------------------------------------------------------------------------------------------------------------------------------------------------------------------------------------------------------------------------------------------------------------------------------------------------------------------------------------------------------------------------------------------------------------------------------------------------------------------------------------------------------------------------------------------------------------------------------------------------------------------------------------------------------------------------------------------------------------------------------------------------------------------------------------------------------------------------------------------------------------------------------------------------------------------------------------------------------------------------------------------------------------------------------------------------------------------------------------------------|--------------------------------------------------------------------------------------------------------|
| 10"CTS. 11"CTS. | 13-#5 H1 (EACH FACE) |                                                                                                                                                                                                                                                                                                                                                                                                                                                                                                                                                                                                                                                                                                                                                                                                                                                                                                                                                                                                                                                                                                                                                                                                                                                                                                                                                                                                                                                                                                                                                                                                                                                                                                                                                                                                                                                                                                                                                                                                                                                                                                                                                                                                                                                                                                                                                                                                                                                                                                                                                                                                                                                                | PROJECT NO. <u>B-5772</u><br><u>ROWAN</u> COUNTY<br>STATION: 20+91.04 -EL-<br>SHEET 2 OF 3             |
|                 |                      | 03/25/2022<br>WHITH CAROLINA<br>OFESSION<br>SEAL<br>031583<br>TROMER<br>SEAL<br>031583<br>TROMER<br>SEAL<br>031583<br>TROMER<br>SEAL<br>031583<br>TROMER<br>SEAL<br>031583<br>TROMER<br>SEAL<br>031583<br>TROMER<br>SEAL<br>031583<br>TROMER<br>SEAL<br>031583<br>TROMER<br>SEAL<br>031583<br>TROMER<br>SEAL<br>031583<br>TROMER<br>SEAL<br>031583<br>TROMER<br>SEAL<br>031583<br>TROMER<br>SEAL<br>031583<br>TROMER<br>SEAL<br>031583<br>TROMER<br>SEAL<br>SEAL<br>SCINET<br>SCINET<br>SCINET<br>SCINET<br>SCINET<br>SCINET<br>SCINET<br>SCINET<br>SCINET<br>SCINET<br>SCINET<br>SCINET<br>SCINET<br>SCINET<br>SCINET<br>SCINET<br>SCINET<br>SCINET<br>SCINET<br>SCINET<br>SCINET<br>SCINET<br>SCINET<br>SCINET<br>SCINET<br>SCINET<br>SCINET<br>SCINET<br>SCINET<br>SCINET<br>SCINET<br>SCINET<br>SCINET<br>SCINET<br>SCINET<br>SCINET<br>SCINET<br>SCINET<br>SCINET<br>SCINET<br>SCINET<br>SCINET<br>SCINET<br>SCINET<br>SCINET<br>SCINET<br>SCINET<br>SCINET<br>SCINET<br>SCINET<br>SCINET<br>SCINET<br>SCINET<br>SCINET<br>SCINET<br>SCINET<br>SCINET<br>SCINET<br>SCINET<br>SCINET<br>SCINET<br>SCINET<br>SCINET<br>SCINET<br>SCINET<br>SCINET<br>SCINET<br>SCINET<br>SCINET<br>SCINET<br>SCINET<br>SCINET<br>SCINET<br>SCINET<br>SCINET<br>SCINET<br>SCINET<br>SCINET<br>SCINET<br>SCINET<br>SCINET<br>SCINET<br>SCINET<br>SCINET<br>SCINET<br>SCINET<br>SCINET<br>SCINET<br>SCINET<br>SCINET<br>SCINET<br>SCINET<br>SCINET<br>SCINET<br>SCINET<br>SCINET<br>SCINET<br>SCINET<br>SCINET<br>SCINET<br>SCINET<br>SCINET<br>SCINET<br>SCINET<br>SCINET<br>SCINET<br>SCINET<br>SCINET<br>SCINET<br>SCINET<br>SCINET<br>SCINET<br>SCINET<br>SCINET<br>SCINET<br>SCINET<br>SCINET<br>SCINET<br>SCINET<br>SCINET<br>SCINET<br>SCINET<br>SCINET<br>SCINET<br>SCINET<br>SCINET<br>SCINET<br>SCINET<br>SCINET<br>SCINET<br>SCINET<br>SCINET<br>SCINET<br>SCINET<br>SCINET<br>SCINET<br>SCINET<br>SCINET<br>SCINET<br>SCINET<br>SCINET<br>SCINET<br>SCINET<br>SCINET<br>SCINET<br>SCINET<br>SCINET<br>SCINET<br>SCINET<br>SCINET<br>SCINET<br>SCINET<br>SCINET<br>SCINET<br>SCINET<br>SCINET<br>SCINET<br>SCINET<br>SCINET<br>SCINET<br>SCINET<br>SCINET<br>SCINET<br>SCINET<br>SCINET<br>SCINET<br>SCINET<br>SCINET<br>SCINET<br>SCINET<br>SCINET<br>SCINET<br>SCINET<br>SCINET<br>SCINET<br>SCINET<br>SCINET<br>SCINET<br>SCINET<br>SCINET<br>SCINET<br>SCINET<br>SCINET<br>SCINET<br>SCINET<br>SCINET<br>SCINET<br>SCINET<br>SCINET<br>SCINET<br>SCINET<br>SCINET<br>SCINET<br>SCINET<br>SCINET<br>SCINET<br>SCINET<br>SCINET<br>SCINET<br>SCINET<br>SCINET<br>SCINET<br>SCINET<br>SCINET<br>SCINET<br>SCINET<br>SCINET<br>SCINET<br>SCINET<br>SCINET<br>SCINET | DEPARTMENT OF NORTH CAROLINA<br>DEPARTMENT OF TRANSPORTATION<br>RALEIGH<br>SUBSTRUCTURE<br>END BENT #2 |
|                 | D                    | OCUMENT NOT CONSIDERED<br>FINAL UNLESS ALL<br>SIGNATURES COMPLETED                                                                                                                                                                                                                                                                                                                                                                                                                                                                                                                                                                                                                                                                                                                                                                                                                                                                                                                                                                                                                                                                                                                                                                                                                                                                                                                                                                                                                                                                                                                                                                                                                                                                                                                                                                                                                                                                                                                                                                                                                                                                                                                                                                                                                                                                                                                                                                                                                                                                                                                                                                                             | REVISIONS SHEET NO.   NO. BY: DATE: NO. BY: DATE: S-22   1 3 DATE: TOTAL SHEETS   2 4 25               |