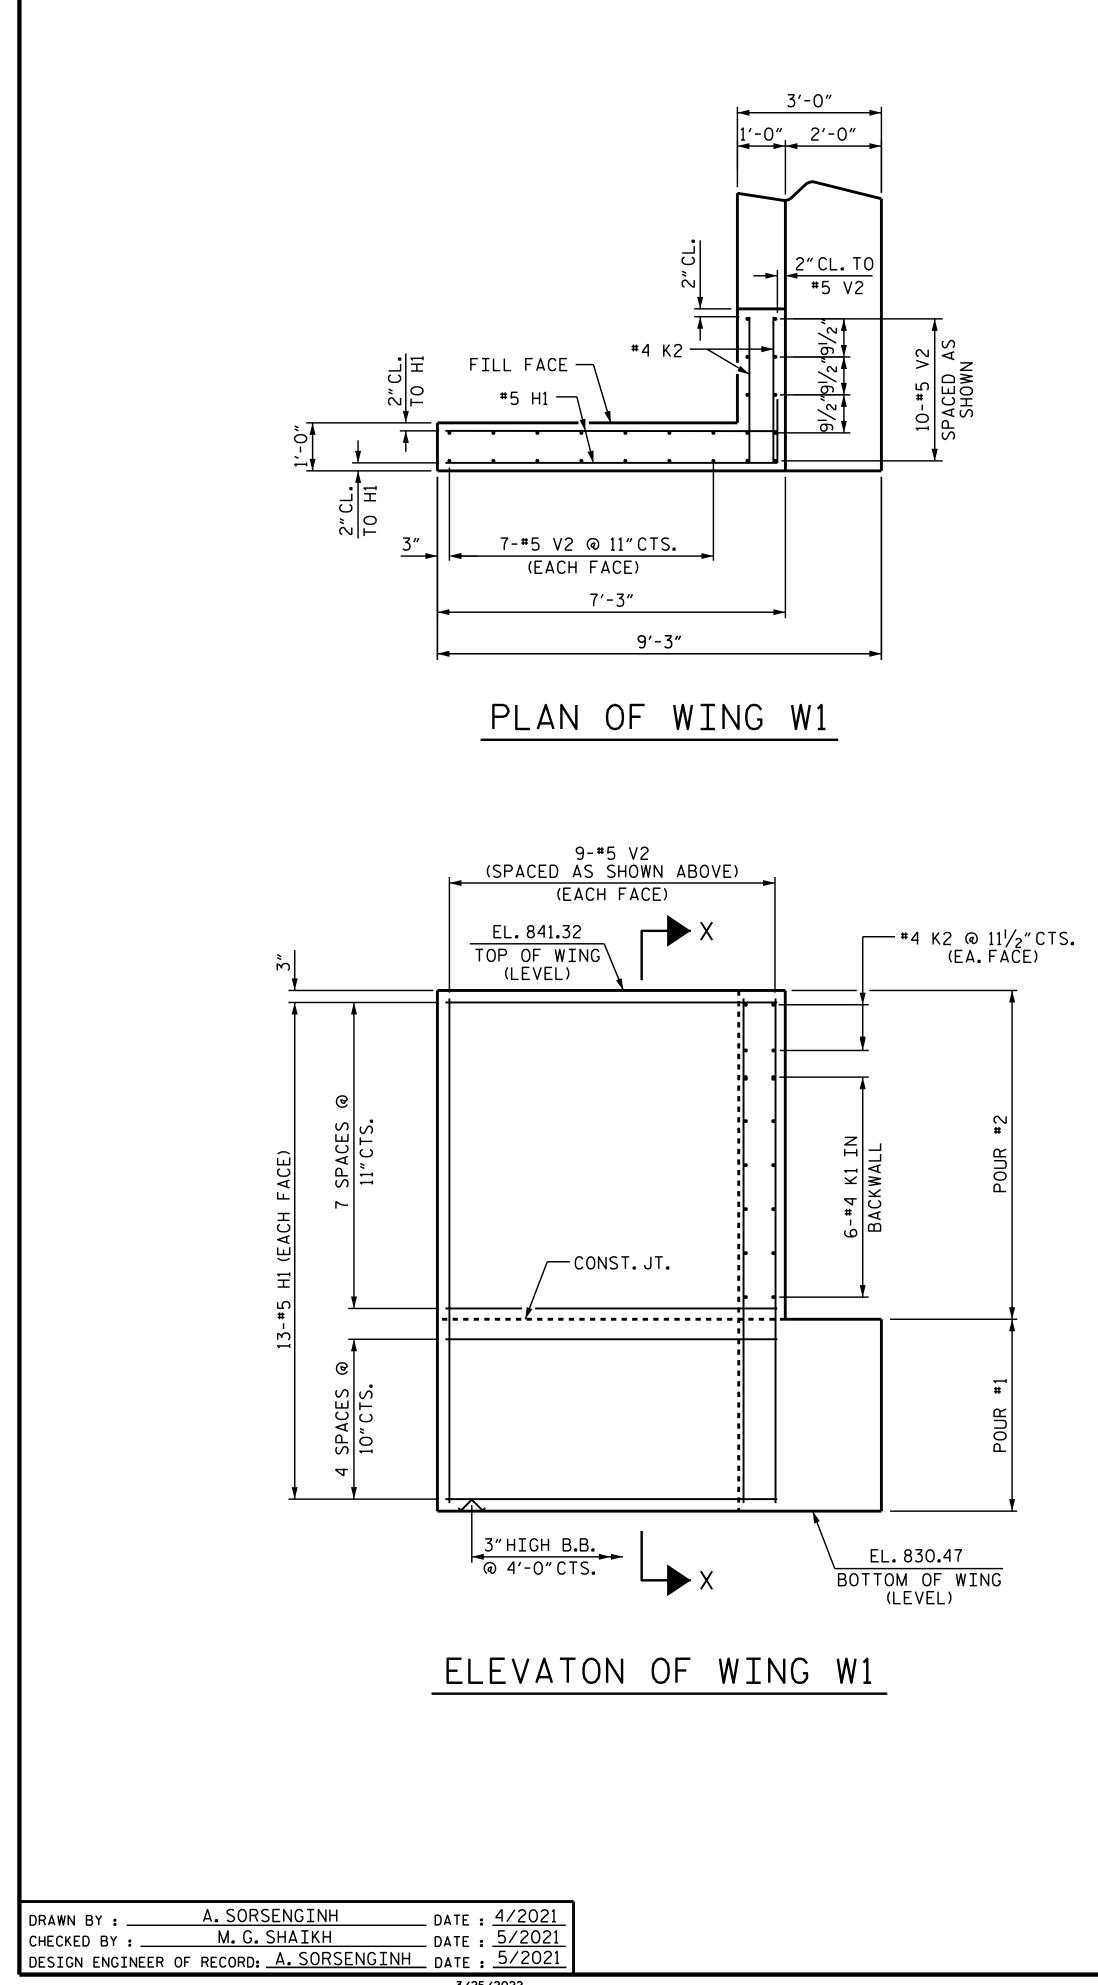

+

+

|                 | 3"                   |                                                                                                                                                                                                                                                                                                                                                                                                                                                                                                                                                                                                                                                                                                                                                                                                                                                                                                                                                                                                                                                                                                                                                                                                                                                                                                                                                                                                                                                                                                                                                                                                                                                                                                                                                                                                                                                                                                                                                                                                                                                                                                                                                                                                                                                                                                                                                                                                                                                                                                                                                                                                                                                                |                                                                                                        |
|-----------------|----------------------|----------------------------------------------------------------------------------------------------------------------------------------------------------------------------------------------------------------------------------------------------------------------------------------------------------------------------------------------------------------------------------------------------------------------------------------------------------------------------------------------------------------------------------------------------------------------------------------------------------------------------------------------------------------------------------------------------------------------------------------------------------------------------------------------------------------------------------------------------------------------------------------------------------------------------------------------------------------------------------------------------------------------------------------------------------------------------------------------------------------------------------------------------------------------------------------------------------------------------------------------------------------------------------------------------------------------------------------------------------------------------------------------------------------------------------------------------------------------------------------------------------------------------------------------------------------------------------------------------------------------------------------------------------------------------------------------------------------------------------------------------------------------------------------------------------------------------------------------------------------------------------------------------------------------------------------------------------------------------------------------------------------------------------------------------------------------------------------------------------------------------------------------------------------------------------------------------------------------------------------------------------------------------------------------------------------------------------------------------------------------------------------------------------------------------------------------------------------------------------------------------------------------------------------------------------------------------------------------------------------------------------------------------------------|--------------------------------------------------------------------------------------------------------|
| 10"CTS. 11"CTS. | 13-#5 H1 (EACH FACE) |                                                                                                                                                                                                                                                                                                                                                                                                                                                                                                                                                                                                                                                                                                                                                                                                                                                                                                                                                                                                                                                                                                                                                                                                                                                                                                                                                                                                                                                                                                                                                                                                                                                                                                                                                                                                                                                                                                                                                                                                                                                                                                                                                                                                                                                                                                                                                                                                                                                                                                                                                                                                                                                                | PROJECT NO. <u>B-5772</u><br><u>ROWAN</u> COUNTY<br>STATION: 20+91.04 -EL-<br>SHEET 2 OF 3             |
|                 |                      | 03/25/2022<br>WHITH CAROLINA<br>OFESSION<br>SEAL<br>031583<br>TROMER<br>SEAL<br>031583<br>TROMER<br>SEAL<br>031583<br>TROMER<br>SEAL<br>031583<br>TROMER<br>SEAL<br>031583<br>TROMER<br>SEAL<br>031583<br>TROMER<br>SEAL<br>031583<br>TROMER<br>SEAL<br>031583<br>TROMER<br>SEAL<br>031583<br>TROMER<br>SEAL<br>031583<br>TROMER<br>SEAL<br>031583<br>TROMER<br>SEAL<br>031583<br>TROMER<br>SEAL<br>031583<br>TROMER<br>SEAL<br>031583<br>TROMER<br>SEAL<br>SEAL<br>SCINET<br>SCINET<br>SCINET<br>SCINET<br>SCINET<br>SCINET<br>SCINET<br>SCINET<br>SCINET<br>SCINET<br>SCINET<br>SCINET<br>SCINET<br>SCINET<br>SCINET<br>SCINET<br>SCINET<br>SCINET<br>SCINET<br>SCINET<br>SCINET<br>SCINET<br>SCINET<br>SCINET<br>SCINET<br>SCINET<br>SCINET<br>SCINET<br>SCINET<br>SCINET<br>SCINET<br>SCINET<br>SCINET<br>SCINET<br>SCINET<br>SCINET<br>SCINET<br>SCINET<br>SCINET<br>SCINET<br>SCINET<br>SCINET<br>SCINET<br>SCINET<br>SCINET<br>SCINET<br>SCINET<br>SCINET<br>SCINET<br>SCINET<br>SCINET<br>SCINET<br>SCINET<br>SCINET<br>SCINET<br>SCINET<br>SCINET<br>SCINET<br>SCINET<br>SCINET<br>SCINET<br>SCINET<br>SCINET<br>SCINET<br>SCINET<br>SCINET<br>SCINET<br>SCINET<br>SCINET<br>SCINET<br>SCINET<br>SCINET<br>SCINET<br>SCINET<br>SCINET<br>SCINET<br>SCINET<br>SCINET<br>SCINET<br>SCINET<br>SCINET<br>SCINET<br>SCINET<br>SCINET<br>SCINET<br>SCINET<br>SCINET<br>SCINET<br>SCINET<br>SCINET<br>SCINET<br>SCINET<br>SCINET<br>SCINET<br>SCINET<br>SCINET<br>SCINET<br>SCINET<br>SCINET<br>SCINET<br>SCINET<br>SCINET<br>SCINET<br>SCINET<br>SCINET<br>SCINET<br>SCINET<br>SCINET<br>SCINET<br>SCINET<br>SCINET<br>SCINET<br>SCINET<br>SCINET<br>SCINET<br>SCINET<br>SCINET<br>SCINET<br>SCINET<br>SCINET<br>SCINET<br>SCINET<br>SCINET<br>SCINET<br>SCINET<br>SCINET<br>SCINET<br>SCINET<br>SCINET<br>SCINET<br>SCINET<br>SCINET<br>SCINET<br>SCINET<br>SCINET<br>SCINET<br>SCINET<br>SCINET<br>SCINET<br>SCINET<br>SCINET<br>SCINET<br>SCINET<br>SCINET<br>SCINET<br>SCINET<br>SCINET<br>SCINET<br>SCINET<br>SCINET<br>SCINET<br>SCINET<br>SCINET<br>SCINET<br>SCINET<br>SCINET<br>SCINET<br>SCINET<br>SCINET<br>SCINET<br>SCINET<br>SCINET<br>SCINET<br>SCINET<br>SCINET<br>SCINET<br>SCINET<br>SCINET<br>SCINET<br>SCINET<br>SCINET<br>SCINET<br>SCINET<br>SCINET<br>SCINET<br>SCINET<br>SCINET<br>SCINET<br>SCINET<br>SCINET<br>SCINET<br>SCINET<br>SCINET<br>SCINET<br>SCINET<br>SCINET<br>SCINET<br>SCINET<br>SCINET<br>SCINET<br>SCINET<br>SCINET<br>SCINET<br>SCINET<br>SCINET<br>SCINET<br>SCINET<br>SCINET<br>SCINET<br>SCINET<br>SCINET<br>SCINET<br>SCINET<br>SCINET<br>SCINET<br>SCINET<br>SCINET<br>SCINET<br>SCINET<br>SCINET<br>SCINET | DEPARTMENT OF NORTH CAROLINA<br>DEPARTMENT OF TRANSPORTATION<br>RALEIGH<br>SUBSTRUCTURE<br>END BENT #2 |
|                 | D                    | OCUMENT NOT CONSIDERED<br>FINAL UNLESS ALL<br>SIGNATURES COMPLETED                                                                                                                                                                                                                                                                                                                                                                                                                                                                                                                                                                                                                                                                                                                                                                                                                                                                                                                                                                                                                                                                                                                                                                                                                                                                                                                                                                                                                                                                                                                                                                                                                                                                                                                                                                                                                                                                                                                                                                                                                                                                                                                                                                                                                                                                                                                                                                                                                                                                                                                                                                                             | REVISIONS SHEET NO.   NO. BY: DATE: NO. BY: DATE: S-22   1 3 DATE: TOTAL SHEETS   2 4 25               |