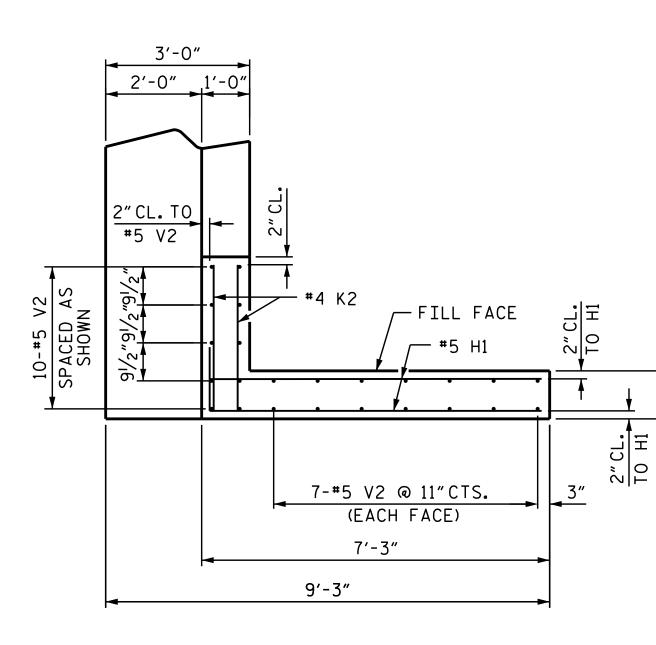

+

+

|                 | 3"                   |                                                                                                                                                                                                                                                                                                                                                                                                                                                                                                                                                                                                                                                                                                                                                                                                                                                                                                                                                                                                                                                                                                                                                                                                                                                                                                                                                                                                                                                                                                                                                                                                                                                                                                                                                                                                                                                                                                                                                                                                                                                                                                                                                                                                                                                                                                                                                                                                                                                                                                                                                                                                                                                                |                                                                                                        |
|-----------------|----------------------|----------------------------------------------------------------------------------------------------------------------------------------------------------------------------------------------------------------------------------------------------------------------------------------------------------------------------------------------------------------------------------------------------------------------------------------------------------------------------------------------------------------------------------------------------------------------------------------------------------------------------------------------------------------------------------------------------------------------------------------------------------------------------------------------------------------------------------------------------------------------------------------------------------------------------------------------------------------------------------------------------------------------------------------------------------------------------------------------------------------------------------------------------------------------------------------------------------------------------------------------------------------------------------------------------------------------------------------------------------------------------------------------------------------------------------------------------------------------------------------------------------------------------------------------------------------------------------------------------------------------------------------------------------------------------------------------------------------------------------------------------------------------------------------------------------------------------------------------------------------------------------------------------------------------------------------------------------------------------------------------------------------------------------------------------------------------------------------------------------------------------------------------------------------------------------------------------------------------------------------------------------------------------------------------------------------------------------------------------------------------------------------------------------------------------------------------------------------------------------------------------------------------------------------------------------------------------------------------------------------------------------------------------------------|--------------------------------------------------------------------------------------------------------|
| 10"CTS. 11"CTS. | 13-#5 H1 (EACH FACE) |                                                                                                                                                                                                                                                                                                                                                                                                                                                                                                                                                                                                                                                                                                                                                                                                                                                                                                                                                                                                                                                                                                                                                                                                                                                                                                                                                                                                                                                                                                                                                                                                                                                                                                                                                                                                                                                                                                                                                                                                                                                                                                                                                                                                                                                                                                                                                                                                                                                                                                                                                                                                                                                                | PROJECT NO. <u>B-5772</u><br><u>ROWAN</u> COUNTY<br>STATION: 20+91.04 -EL-<br>SHEET 2 OF 3             |
|                 |                      | 03/25/2022<br>WHITH CAROLINA<br>OFESSION<br>SEAL<br>031583<br>TROMER<br>SEAL<br>031583<br>TROMER<br>SEAL<br>031583<br>TROMER<br>SEAL<br>031583<br>TROMER<br>SEAL<br>031583<br>TROMER<br>SEAL<br>031583<br>TROMER<br>SEAL<br>031583<br>TROMER<br>SEAL<br>031583<br>TROMER<br>SEAL<br>031583<br>TROMER<br>SEAL<br>031583<br>TROMER<br>SEAL<br>031583<br>TROMER<br>SEAL<br>031583<br>TROMER<br>SEAL<br>031583<br>TROMER<br>SEAL<br>031583<br>TROMER<br>SEAL<br>SEAL<br>SCINET<br>SCINET<br>SCINET<br>SCINET<br>SCINET<br>SCINET<br>SCINET<br>SCINET<br>SCINET<br>SCINET<br>SCINET<br>SCINET<br>SCINET<br>SCINET<br>SCINET<br>SCINET<br>SCINET<br>SCINET<br>SCINET<br>SCINET<br>SCINET<br>SCINET<br>SCINET<br>SCINET<br>SCINET<br>SCINET<br>SCINET<br>SCINET<br>SCINET<br>SCINET<br>SCINET<br>SCINET<br>SCINET<br>SCINET<br>SCINET<br>SCINET<br>SCINET<br>SCINET<br>SCINET<br>SCINET<br>SCINET<br>SCINET<br>SCINET<br>SCINET<br>SCINET<br>SCINET<br>SCINET<br>SCINET<br>SCINET<br>SCINET<br>SCINET<br>SCINET<br>SCINET<br>SCINET<br>SCINET<br>SCINET<br>SCINET<br>SCINET<br>SCINET<br>SCINET<br>SCINET<br>SCINET<br>SCINET<br>SCINET<br>SCINET<br>SCINET<br>SCINET<br>SCINET<br>SCINET<br>SCINET<br>SCINET<br>SCINET<br>SCINET<br>SCINET<br>SCINET<br>SCINET<br>SCINET<br>SCINET<br>SCINET<br>SCINET<br>SCINET<br>SCINET<br>SCINET<br>SCINET<br>SCINET<br>SCINET<br>SCINET<br>SCINET<br>SCINET<br>SCINET<br>SCINET<br>SCINET<br>SCINET<br>SCINET<br>SCINET<br>SCINET<br>SCINET<br>SCINET<br>SCINET<br>SCINET<br>SCINET<br>SCINET<br>SCINET<br>SCINET<br>SCINET<br>SCINET<br>SCINET<br>SCINET<br>SCINET<br>SCINET<br>SCINET<br>SCINET<br>SCINET<br>SCINET<br>SCINET<br>SCINET<br>SCINET<br>SCINET<br>SCINET<br>SCINET<br>SCINET<br>SCINET<br>SCINET<br>SCINET<br>SCINET<br>SCINET<br>SCINET<br>SCINET<br>SCINET<br>SCINET<br>SCINET<br>SCINET<br>SCINET<br>SCINET<br>SCINET<br>SCINET<br>SCINET<br>SCINET<br>SCINET<br>SCINET<br>SCINET<br>SCINET<br>SCINET<br>SCINET<br>SCINET<br>SCINET<br>SCINET<br>SCINET<br>SCINET<br>SCINET<br>SCINET<br>SCINET<br>SCINET<br>SCINET<br>SCINET<br>SCINET<br>SCINET<br>SCINET<br>SCINET<br>SCINET<br>SCINET<br>SCINET<br>SCINET<br>SCINET<br>SCINET<br>SCINET<br>SCINET<br>SCINET<br>SCINET<br>SCINET<br>SCINET<br>SCINET<br>SCINET<br>SCINET<br>SCINET<br>SCINET<br>SCINET<br>SCINET<br>SCINET<br>SCINET<br>SCINET<br>SCINET<br>SCINET<br>SCINET<br>SCINET<br>SCINET<br>SCINET<br>SCINET<br>SCINET<br>SCINET<br>SCINET<br>SCINET<br>SCINET<br>SCINET<br>SCINET<br>SCINET<br>SCINET<br>SCINET<br>SCINET<br>SCINET<br>SCINET<br>SCINET<br>SCINET<br>SCINET<br>SCINET<br>SCINET<br>SCINET<br>SCINET<br>SCINET<br>SCINET<br>SCINET | DEPARTMENT OF NORTH CAROLINA<br>DEPARTMENT OF TRANSPORTATION<br>RALEIGH<br>SUBSTRUCTURE<br>END BENT #2 |
|                 | D                    | OCUMENT NOT CONSIDERED<br>FINAL UNLESS ALL<br>SIGNATURES COMPLETED                                                                                                                                                                                                                                                                                                                                                                                                                                                                                                                                                                                                                                                                                                                                                                                                                                                                                                                                                                                                                                                                                                                                                                                                                                                                                                                                                                                                                                                                                                                                                                                                                                                                                                                                                                                                                                                                                                                                                                                                                                                                                                                                                                                                                                                                                                                                                                                                                                                                                                                                                                                             | REVISIONS SHEET NO.   NO. BY: DATE: NO. BY: DATE: S-22   1 3 DATE: TOTAL SHEETS   2 4 25               |