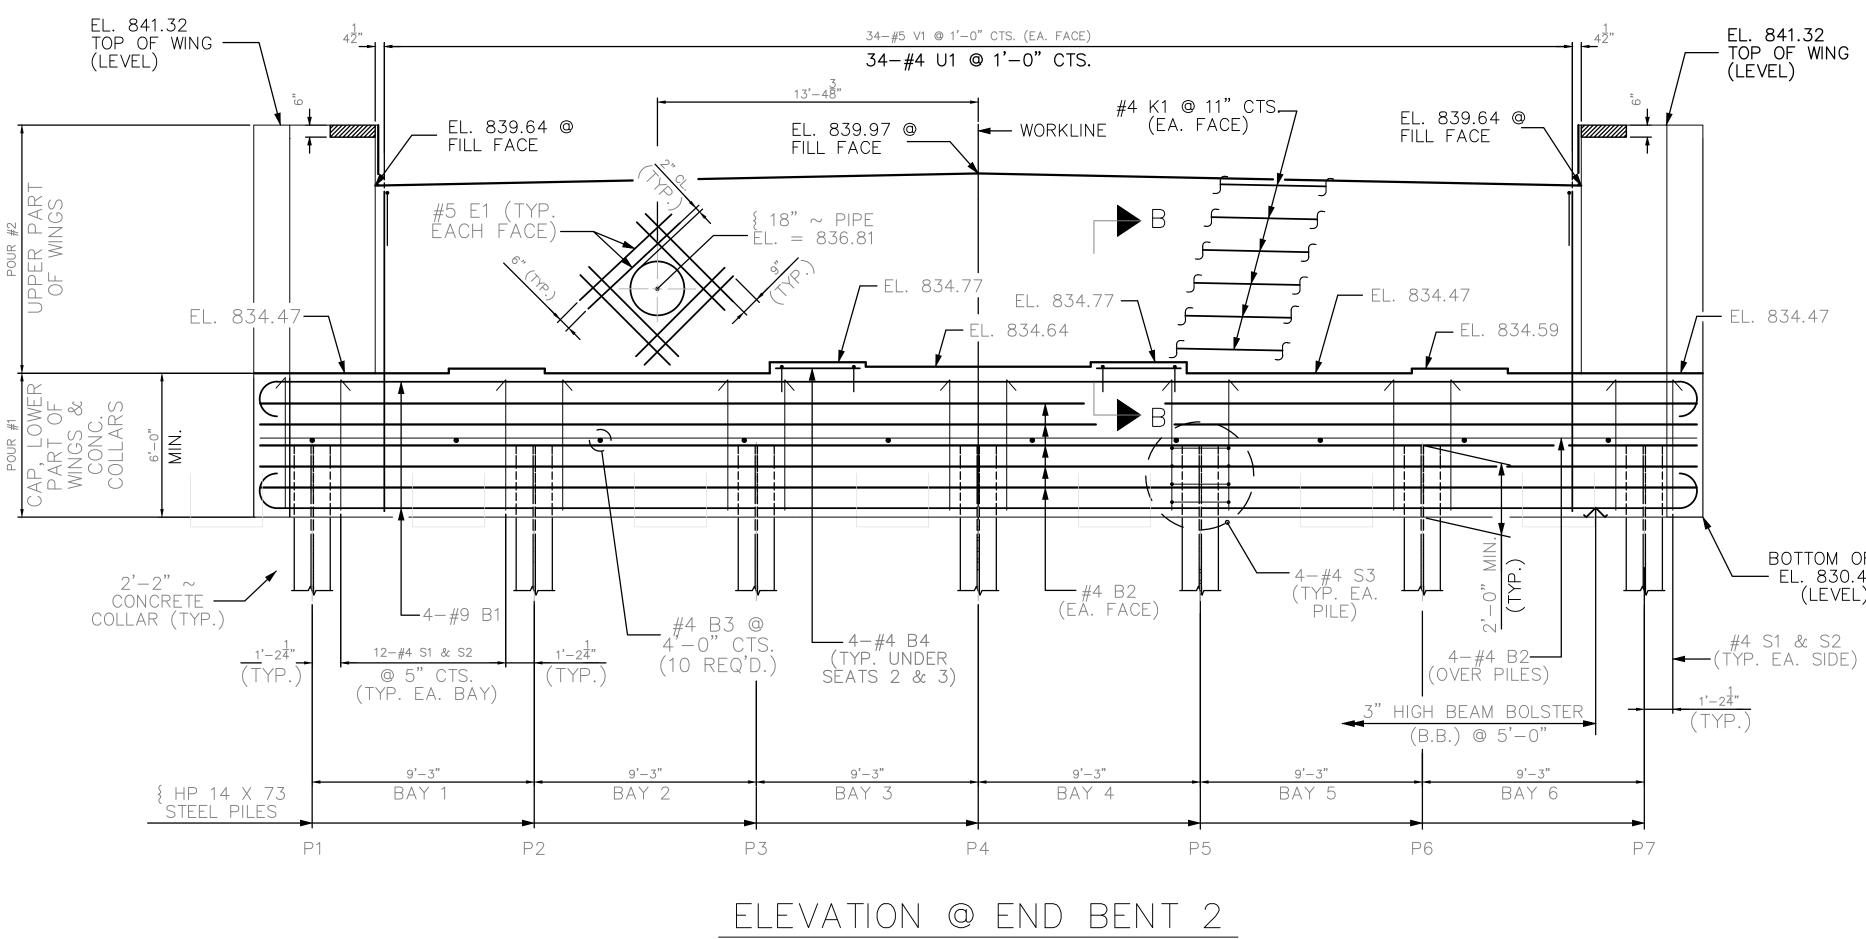

## NOTE:

END BENT ELEVATIONS THAT ARE SHOWN ON THIS SHEET WERE DESIGNED BY NCDOT STRUCTURAL UNIT

EL. 841.32 — ȚOP OF WING

BOTTOM OF CAP EL. 830.47 (LEVEL)