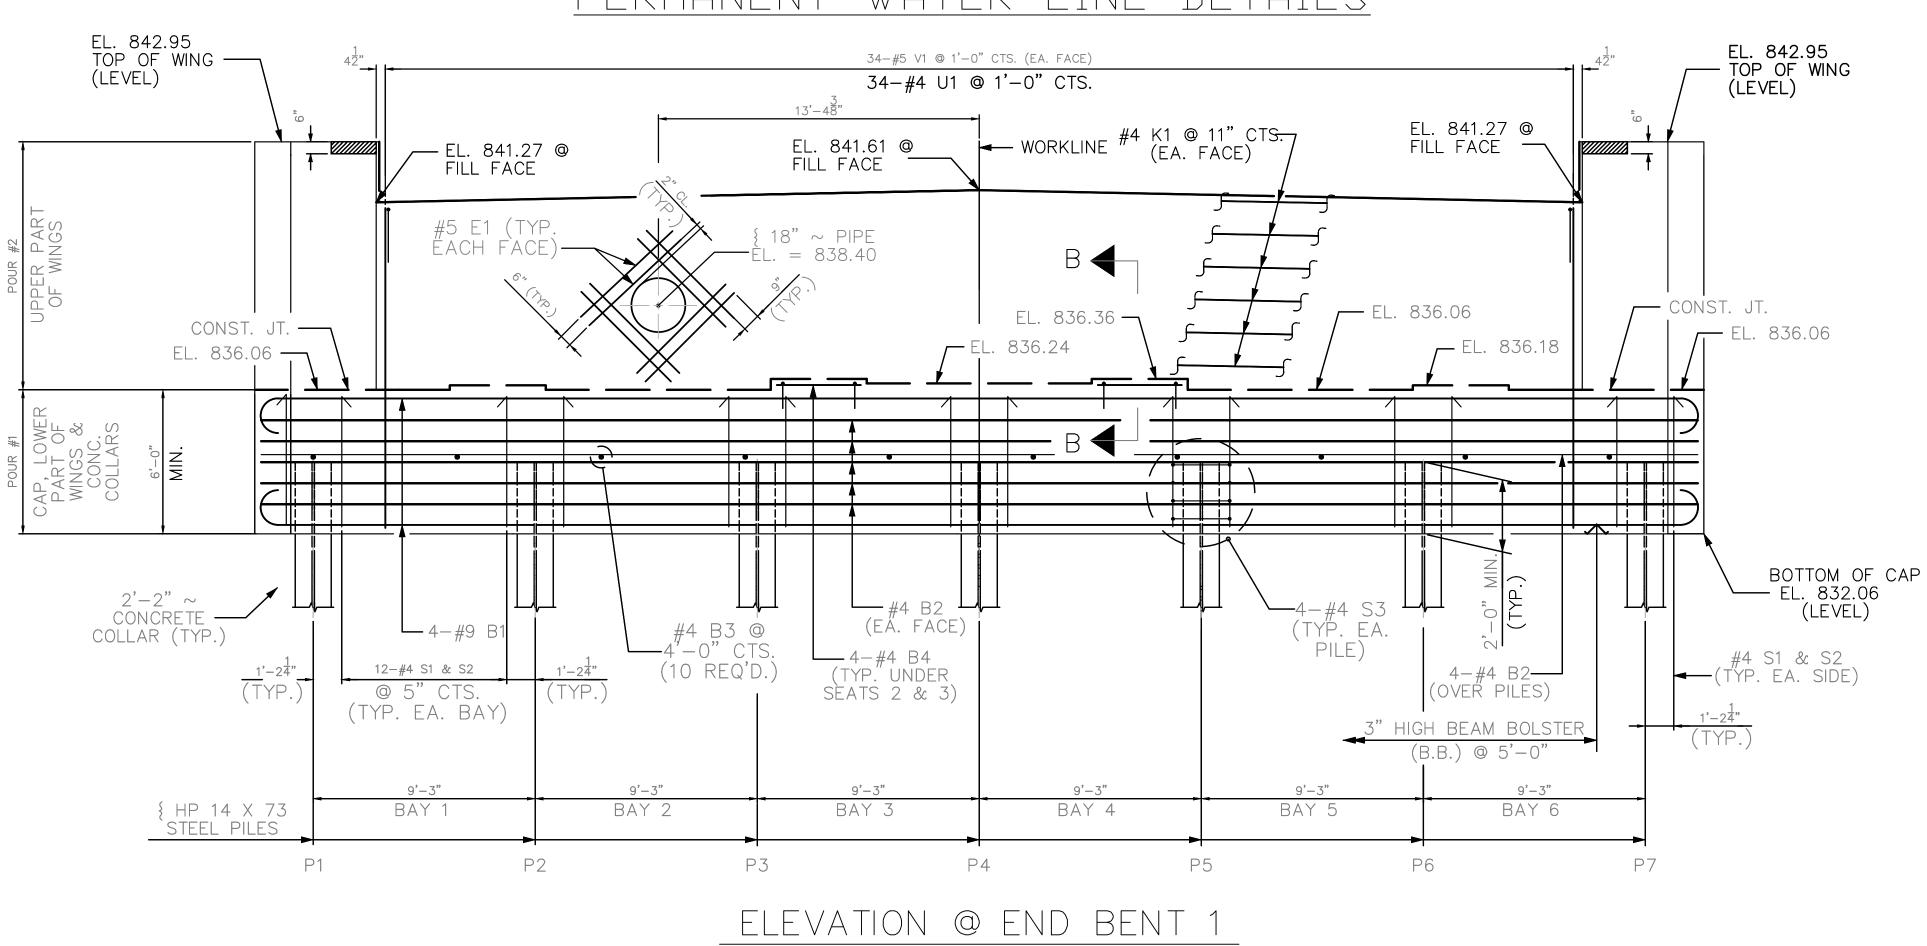

## NOTE:

END BENT ELEVATIONS THAT ARE SHOWN ON THIS SHEET WERE DESIGNED BY NCDOT STRUCTURAL UNIT

EL. 841.32 — ȚOP OF WING

BOTTOM OF CAP EL. 830.47 (LEVEL)