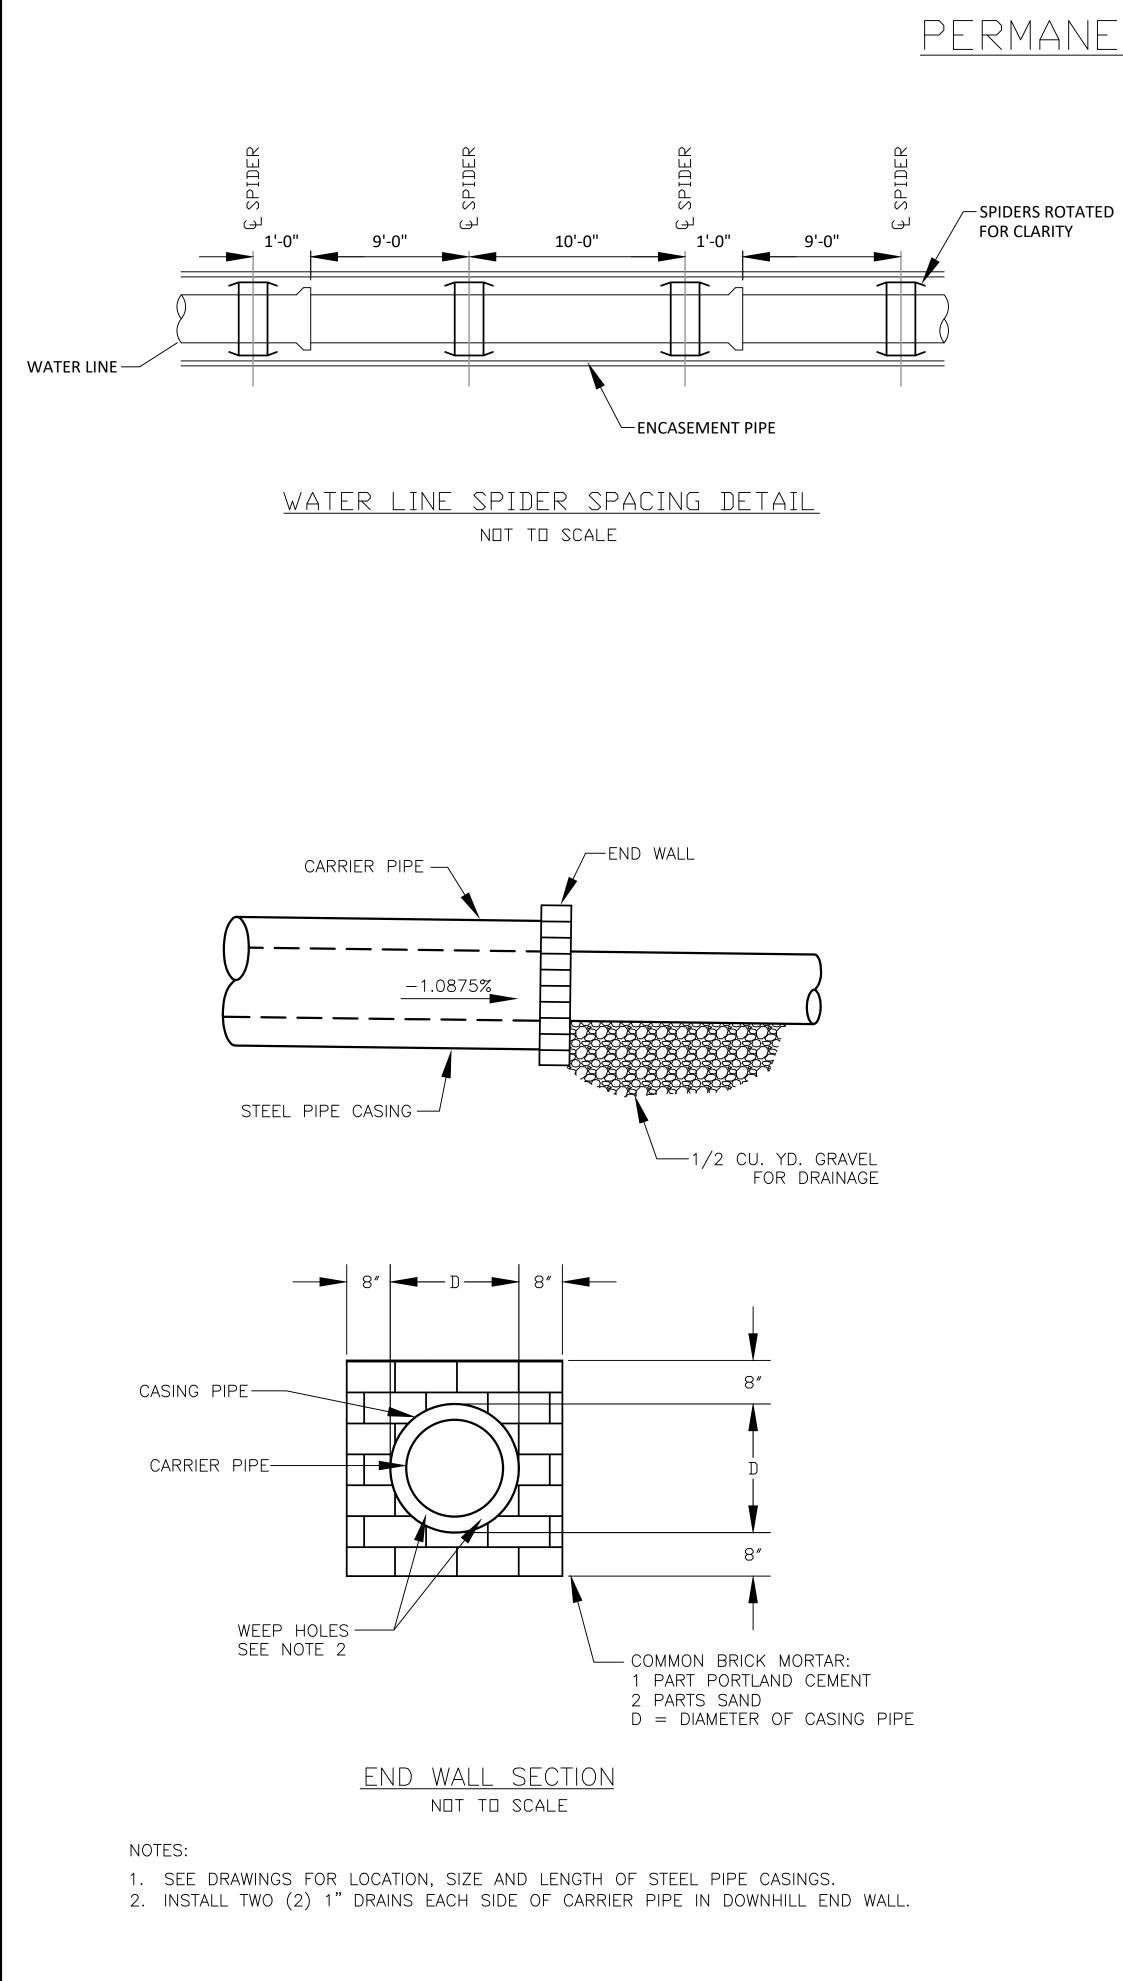

## <u>Permanent water line details</u>



NDT TO SCALE





## WELD END WITHOUT SLIP PIPE - WITHOUT LIMIT RODS

| NOM. PIPE<br>SIZE | SLIP PIPE O.D.<br>"A" | MAX O.D.<br>"B" | APPROX.<br>WEIGHT (LBS) | NOTES:<br>1. SEE N<br>2. 8" W<br>3. CUS<br>AT L<br>ROU<br>AND<br>4. ENG |
|-------------------|-----------------------|-----------------|-------------------------|-------------------------------------------------------------------------|
| 3                 | 3.50                  | 8.38            | 50                      |                                                                         |
| 4                 | 4.50                  | 9.63            | 65                      |                                                                         |
| 6                 | 6.63