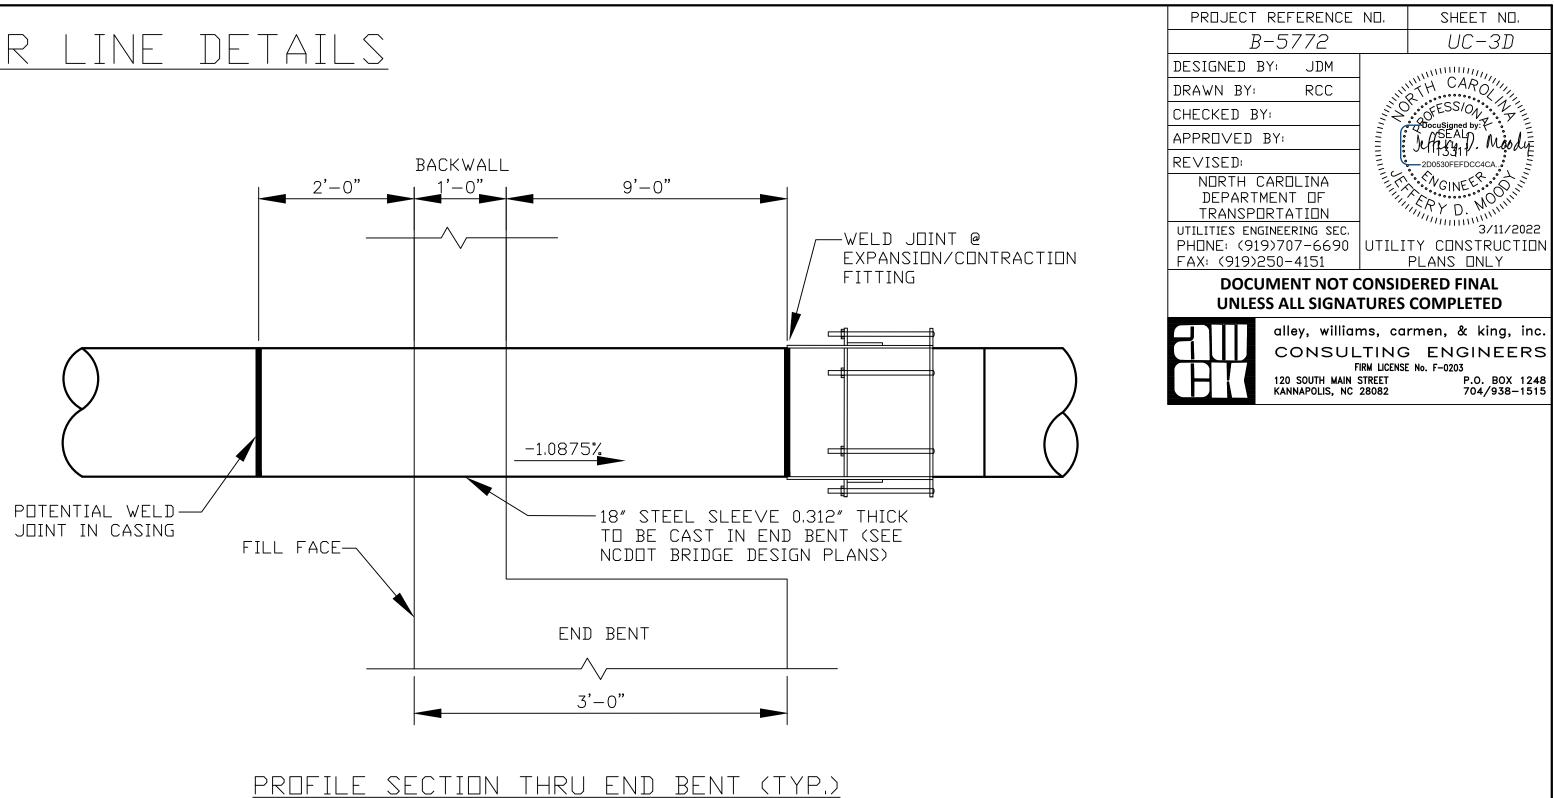

## <u>Permanent water line details</u>



NDT TO SCALE





## WELD END WITHOUT SLIP PIPE - WITHOUT LIMIT RODS

| NOM. PIPE<br>SIZE | SLIP PIPE O.D.<br>"A" | MAX O.D.<br>"B" | APPROX.<br>WEIGHT (LBS) | NOTES:<br>1. SEE N<br>2. 8" W<br>3. CUS<br>AT L<br>ROU<br>AND<br>4. ENG |
|-------------------|-----------------------|-----------------|-------------------------|-------------------------------------------------------------------------|
| 3                 | 3.50                  | 8.38            | 50                      |                                                                         |
| 4                 | 4.50                  | 9.63            | 65                      |                                                                         |
| 6                 | 6.63                  | 11.88           | 90