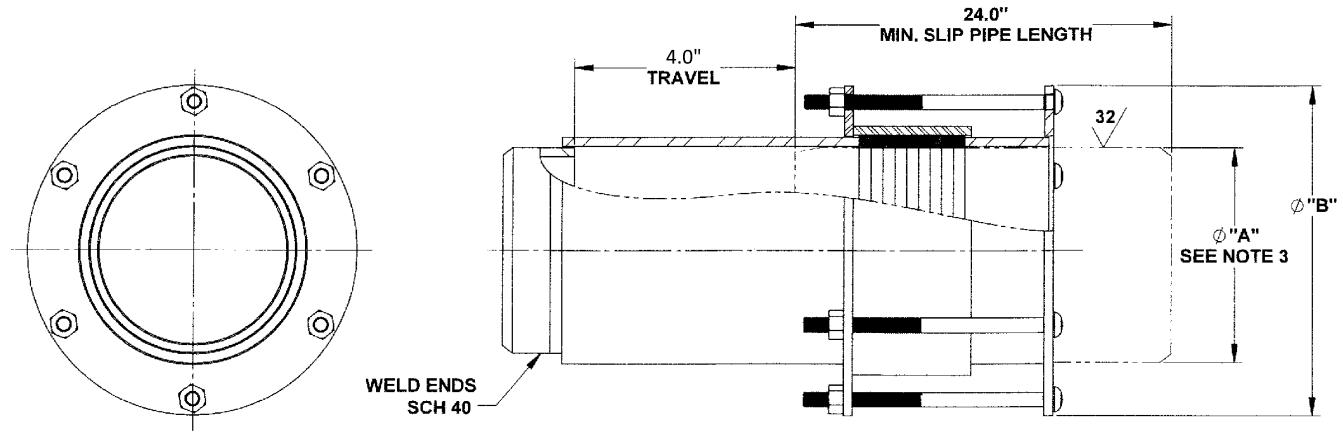

## WELD END WITHOUT SLIP PIPE - WITHOUT LIMIT RODS

| NOM. PIPE<br>SIZE | SLIP PIPE O.D.<br>"A" | MAX O.D.<br>"B" | APPROX.<br>WEIGHT (LBS) | NOTES:<br>1. SEE N<br>2. 8" W<br>3. CUS<br>AT L<br>ROU<br>AND<br>4. ENG |
|-------------------|-----------------------|-----------------|-------------------------|-------------------------------------------------------------------------|
| 3                 | 3.50                  | 8.38            | 50                      |                                                                         |
| 4                 | 4.50                  | 9.63            | 65                      |                                                                         |
| 6                 | 6.63                  | 11.88           | 90                      |                                                                         |
| 8                 | 8.63                  | 13.88           | 125                     |                                                                         |
| 10                | 10.75                 | 16.00           | 165                     |                                                                         |
| 12                | 12.75                 | 18.00           | 195                     |                                                                         |
| 14                | 14.00                 | 19.25           | 220                     |                                                                         |
| 16                | 16.00                 | 21.25           | 250                     |                                                                         |
| 18                | 18.00                 | 23.25           | 280                     |                                                                         |
| 20                | 20.00                 | 25.25           | 310                     |                                                                         |
| 22                | 22.00                 | 27.25           | 340                     |                                                                         |
| 24                | 24.00                 | <b>2</b> 9.31   | 370                     |                                                                         |

EXPANSION COUPLING DETAIL

NDT TO SCALE

1. SEE MANUFACTURER'S CATALOG FOR ADDITIONAL DETAILS 2. 8" WELD END EXPANSION JOINT SHOWN OTHER SIZES SIMILAR 3. CUSTOMER FURNISHED SLIP PIPE MUST HAVE A PREPARED END AT LEAST 24IN IN LENGTH THAT IS ROUND, SURFACE ROUGHNESS OF 32µIN OR BETTER 18IN MIN. FROM STAB END, AND NO GREATER THAN +.030" OR -.010" FROM NOMINAL SIZE. 4. ENGINEERED FOR AXIAL PIPE MOVEMENT ONLY