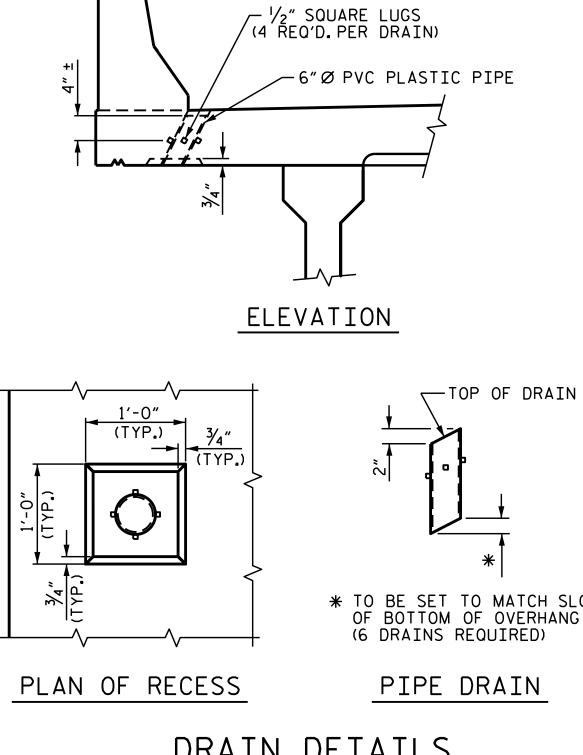

## BENT DIAPHRAGM BLOCKOUT DETAIL

TOP OF FLOOR DRAINS TO BE SET  $\frac{3}{8}$ " BELOW SURFACE OF SLAB. 4 -  $\frac{1}{2}$ " SQUARE LUGS TO BE GLUED TO THE P.V.C. PLASTIC PIPE AT EQUAL SPACES AROUND THE PIPE DRAIN APPROXIMATELY 4"FROM THE TOP OF THE PIPE.

THE 6"Ø PVC PLASTIC PIPE AND FITTINGS SHALL BE SCHEDULE 40 AND CONFORM TO ASTM D1785.

|                                                                    | PROJEC              |       |          | 65.13 | <u>C</u>        |  |  |
|--------------------------------------------------------------------|---------------------|-------|----------|-------|-----------------|--|--|
|                                                                    |                     | PIT   |          | CO    | UNTY            |  |  |
|                                                                    | BRIDGE NO. 730472   |       |          |       |                 |  |  |
| SHEET 2 OF 2                                                       |                     |       |          |       |                 |  |  |
| STATE OF NORTH CAROLINA<br>DEPARTMENT OF TRANSPORTATION<br>RALEIGH |                     |       |          |       |                 |  |  |
| SEAL<br>26445<br>TOREY NEW OFICE                                   | TYPICAL SECTION     |       |          |       |                 |  |  |
| DocuSigned by:<br>P. Korey Newton                                  |                     |       |          |       |                 |  |  |
| 4FFE39D1431B407<br>03/21/2022                                      | REVISIONS SHEET NO. |       |          |       |                 |  |  |
| DOCUMENT NOT CONSIDERED                                            | NO. BY:             | DATE: | NO. BY:  | DATE: | S2-3            |  |  |
| FINAL UNLESS ALL<br>SIGNATURES COMPLETED                           | 1                   |       | 3        |       | TOTAL<br>SHEETS |  |  |
| SIGNATURES COWFLETED                                               | ß                   |       | <b>4</b> |       | 14              |  |  |