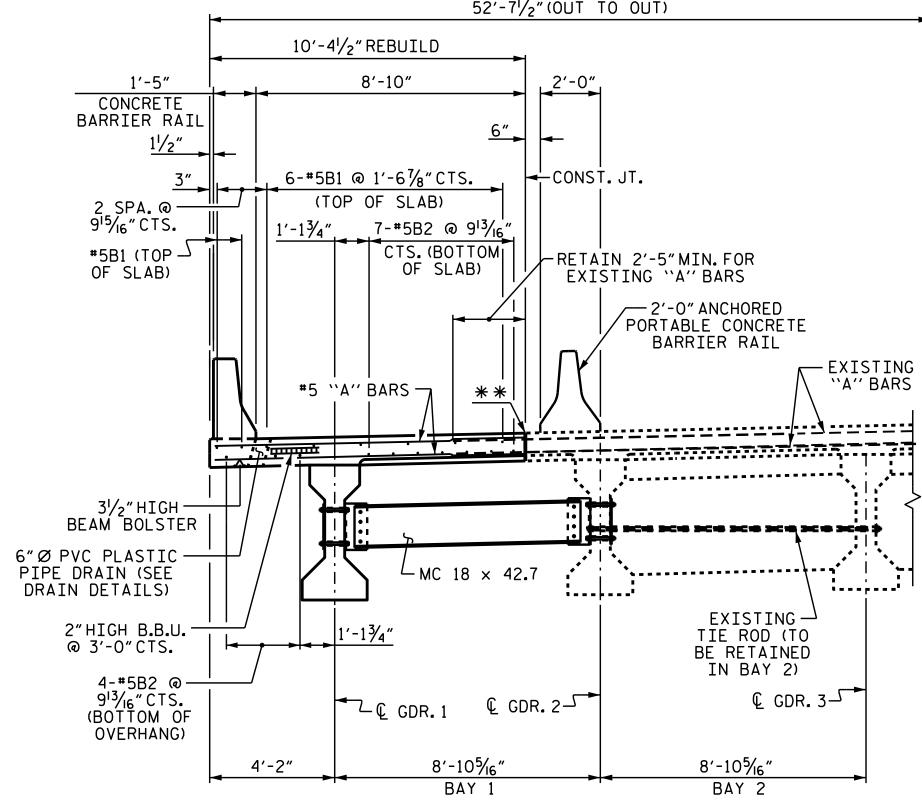

## PARTIAL TYPICAL SECTION @ INTERMEDIATE DIAPHRAGM

| - 1 |   |  |
|-----|---|--|
| -   | - |  |
|     |   |  |

+

| DRAWN BY :   | M.K. BEARD       | DATE : <u>6/23/21</u> |
|--------------|------------------|-----------------------|
| CHECKED BY : | D.R. SHACKELFORD | DATE : 6/24/21        |
|              |                  |                       |