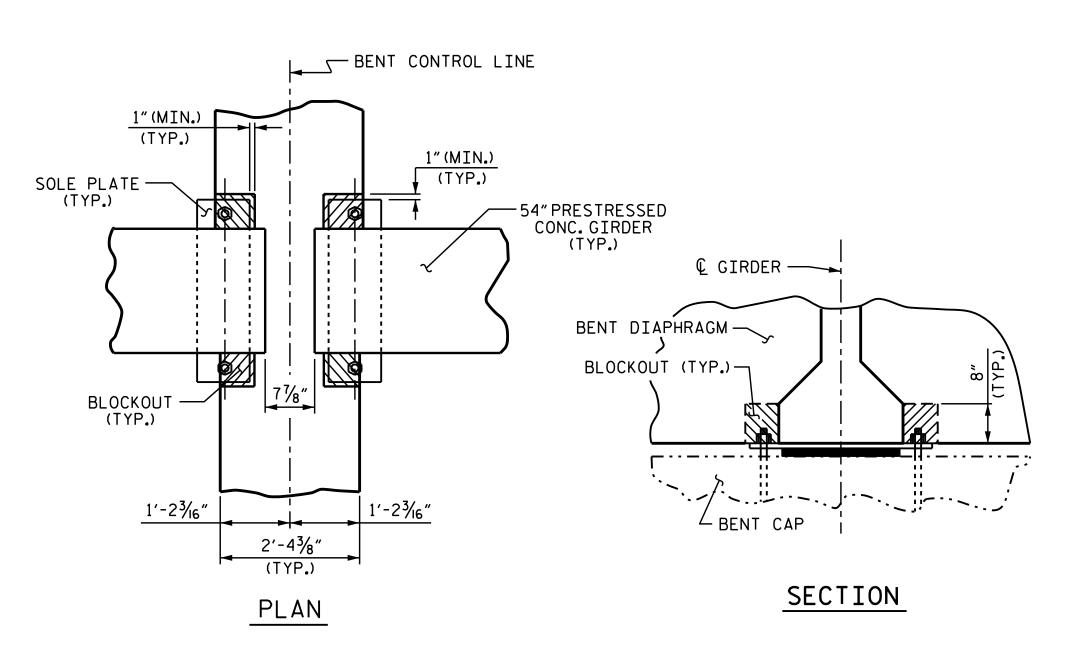

## PARTIAL TYPICAL SECTION @ INTERMEDIATE DIAPHRAGM



| - 1 |   |  |
|-----|---|--|
| -   | - |  |
|     |   |  |

+

| DRAWN BY :   | M.K. BEARD       | DATE : <u>6/23/21</u> |
|--------------|------------------|-----------------------|
| CHECKED BY : | D.R. SHACKELFORD | DATE : 6/24/21        |
|              |                  |                       |



## BENT DIAPHRAGM BLOCKOUT DETAIL





TOP OF FLOOR DRAINS TO BE SET  $\frac{3}{8}$ " BELOW SURFACE OF SLAB. 4 -  $\frac{1}{2}$ " SQUARE LUGS TO BE GLUED TO THE P.V.C. PLASTIC PIPE AT EQUAL SPACES AROUND THE PIPE DRAIN APPROXIMATELY 4"FROM THE TOP OF THE PIPE.

THE 6"Ø PVC PLASTIC PIPE AND FITTINGS SHALL BE SCHEDULE 40 AND CONFORM TO ASTM D1785.

|                                                                    | PROJEC              |       |          | 65.13 | <u>C</u>        |  |