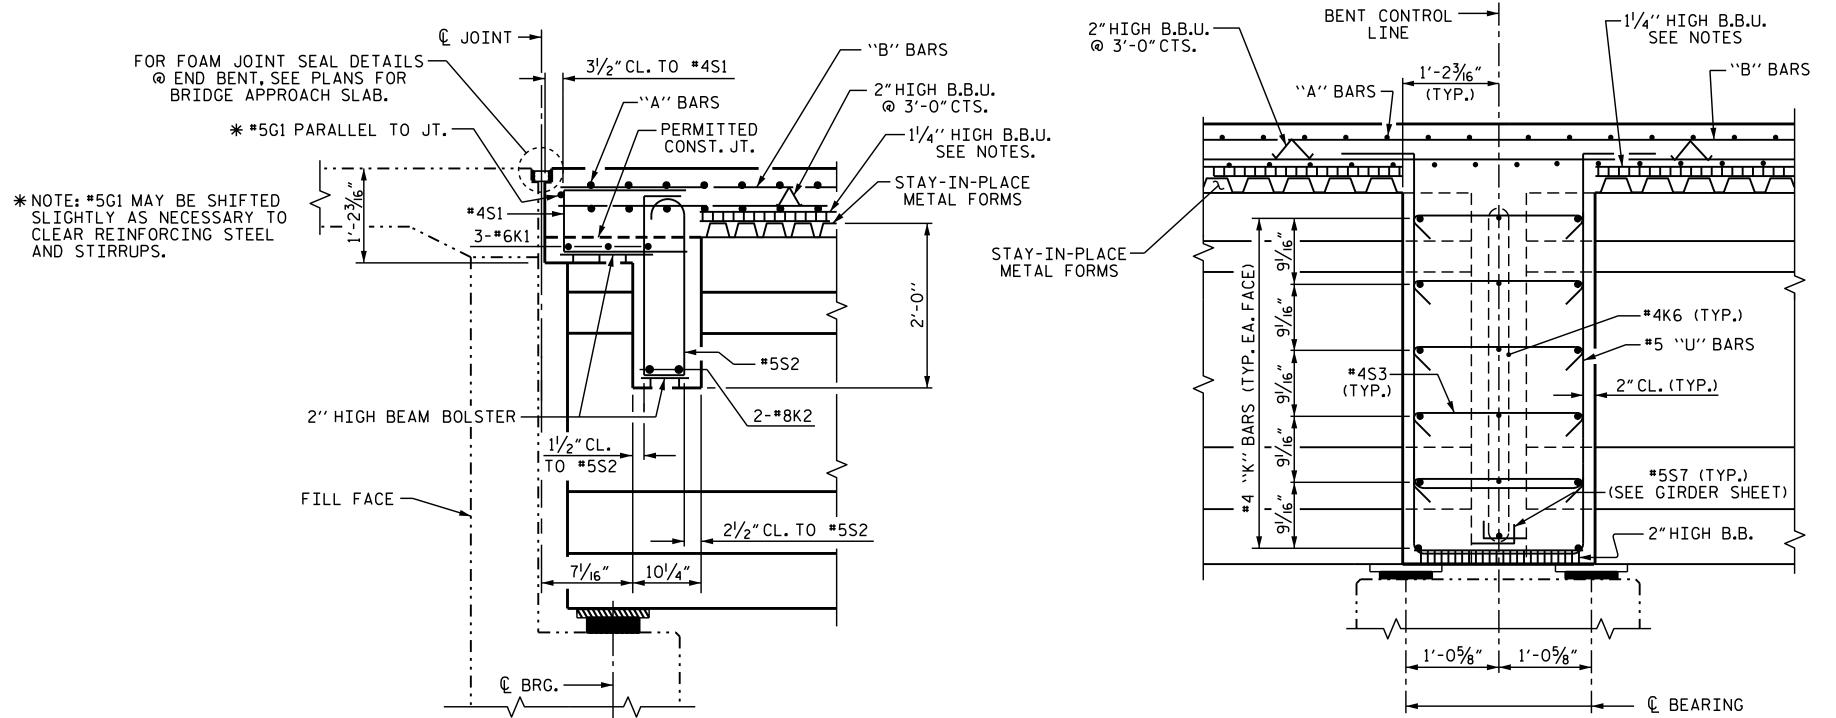

SECTION THRU END BENT DIAPHRAGM

## TYPICAL SECTION

#5B1

2"HIGH B.B.U.

@ 3'-0"CTS.

PREST. CONC. GDR. @ © BRG.

2%6"BUILD-UP

@ € GIRDER

STAY-IN-PLACE