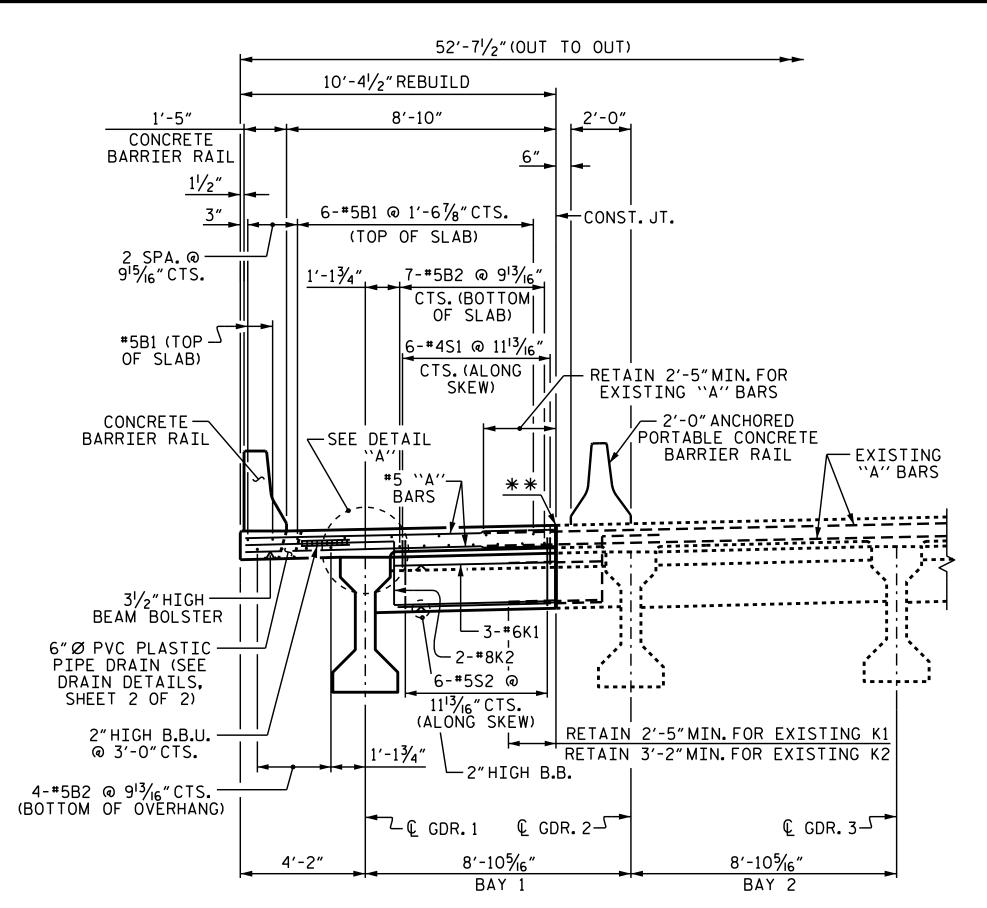

## PARTIAL SECTION END BENT DIAPHRAGMS

\*\* AT LONGITUDINAL AND TRANSVERSE LOCATIONS INDICATED ON BRIDGE DECK FOR CONSTRUCTION JOINT, PROVIDE 1"DEEP SAW CUT FOR THE CONSTRUCTION JOINT AT SURFACE OF DECK. BELOW SAW CUT, REMOVE CONCRETE IN DECK AND DIAPHRAGMS WITH APPROPRIATE METHODS. RETAIN RESPECTIVE EXISTING REINFORCING STEEL AT MINIMUM SPLICE LENGTHS AS INDICATED. WHEN REPLACING CONCRETE, SPLICE NEW REINFORCING STEEL TO EXISTING REINFORCING STEEL, AS APPROPRIATE.

## $52'-7\frac{1}{2}$ " (OUT TO OUT) $10'-4\frac{1}{2}$ " REBUILD 8'-10" 1'-5" CONCRETE BARRIER RAIL #5 "B" BARS @ 43/4" CTS. (SEE DETAIL "B") 2 SPA.@-9<sup>15</sup>/<sub>16</sub>"CTS. ← CONST.JT. 1'-1<sup>3</sup>/<sub>4</sub>", 7-#5B2 @ 9<sup>13</sup>/<sub>16</sub>", CTS. (BOTTOM OF SLAB) #5B1 (TOP — 6-#5U1 @ -RETAIN 2'-5" MIN. FOR OF SLAB) 9"CTS. EXISTING "A" BARS CONCRETE -- 2'-0" ANCHORED TO #5U2 BARRIER RAIL PORTABLE CONCRETE EXISTING BARRIER RAIL "A" BARS BARS (EA. FACE) 2"HIGH B.B.U. @ 3'-0"CTS. #4S3 <del>-----</del> (39 REQ'D.) L#4K4| 1'-13/4" (EA. FACE) (EA. FACE) RETAIN 1'-7" MIN. FOR 4-#5B2 @ 913/16"CTS.— (BOTTOM OF OVERHANG) 2"HIGH B.B.-EXISTING #4 "K" BARS #4K6 (IN CENTER) © GDR. 3-5 7-€ GDR.1 8′-10<sup>5</sup>/<sub>16</sub>" 8'-105/16 4'-2" BAY 1 BAY 2 PARTIAL SECTION CONTINUOUS BENT DIAPHRAGM