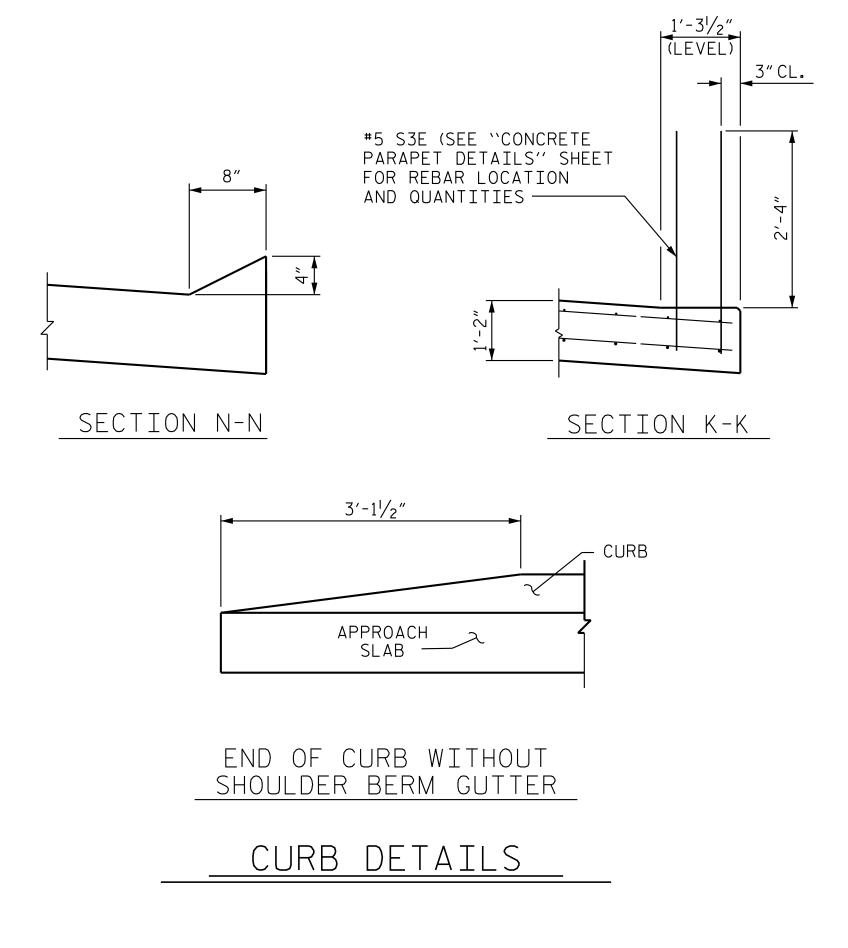

## TEMPORARY BERM AND SLOPE DRAIN DETAILS

(TO BE USED WHEN SHOULDER BERM GUTTER IS REQUIRED)

PROJECT NO. B-5301 COUNTY STATION: 25+98.05 -L-SHEET 2 OF 2 STATE OF NORTH CAROLINA DEPARTMENT OF TRANSPORTATION STANDARD BRIDGE APPROACH SLAB DETAILS 421 Fayetteville Street, Suite 600 Raleigh, NC 27601-1772 Phone (919) 677-2000 NC LICENSE #