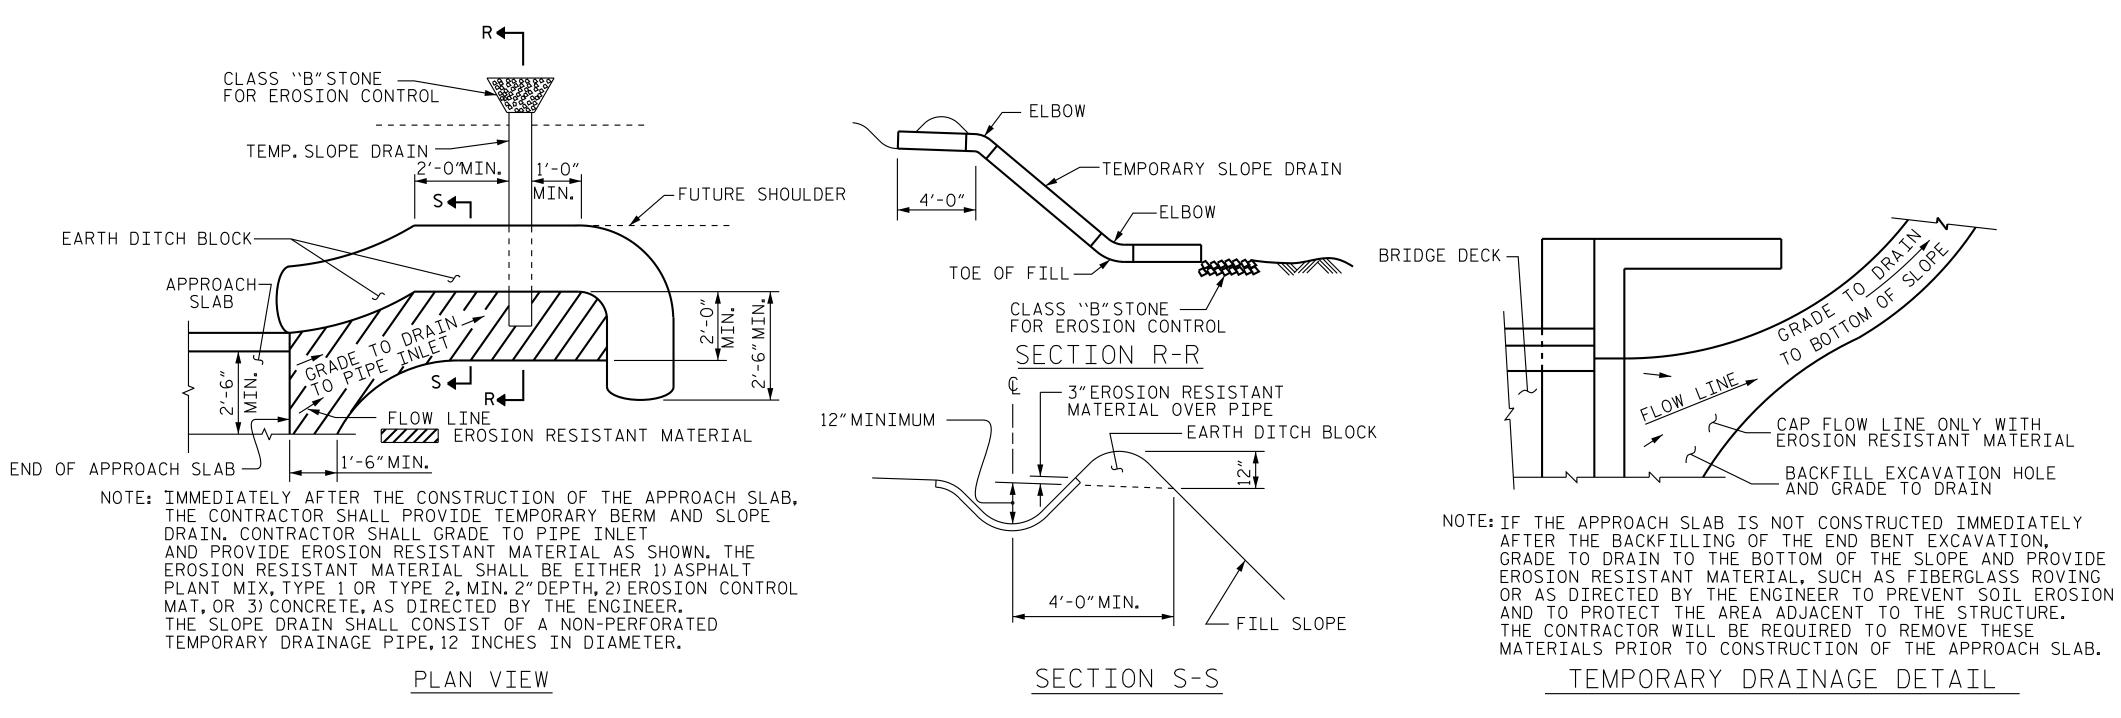

## TEMPORARY BERM AND SLOPE DRAIN DETAILS

(TO BE USED WHEN SHOULDER BERM GUTTER IS REQUIRED)

PROJECT NO. B-5301 COUNTY STATION: 25+98.05 -L-SHEET 2 OF 2 STATE OF NORTH CAROLINA DEPARTMENT OF TRANSPORTATION STANDARD BRIDGE APPROACH SLAB DETAILS 421 Fayetteville Street, Suite 600 Raleigh, NC 27601-1772 Phone (919) 677-2000 NC LICENSE #