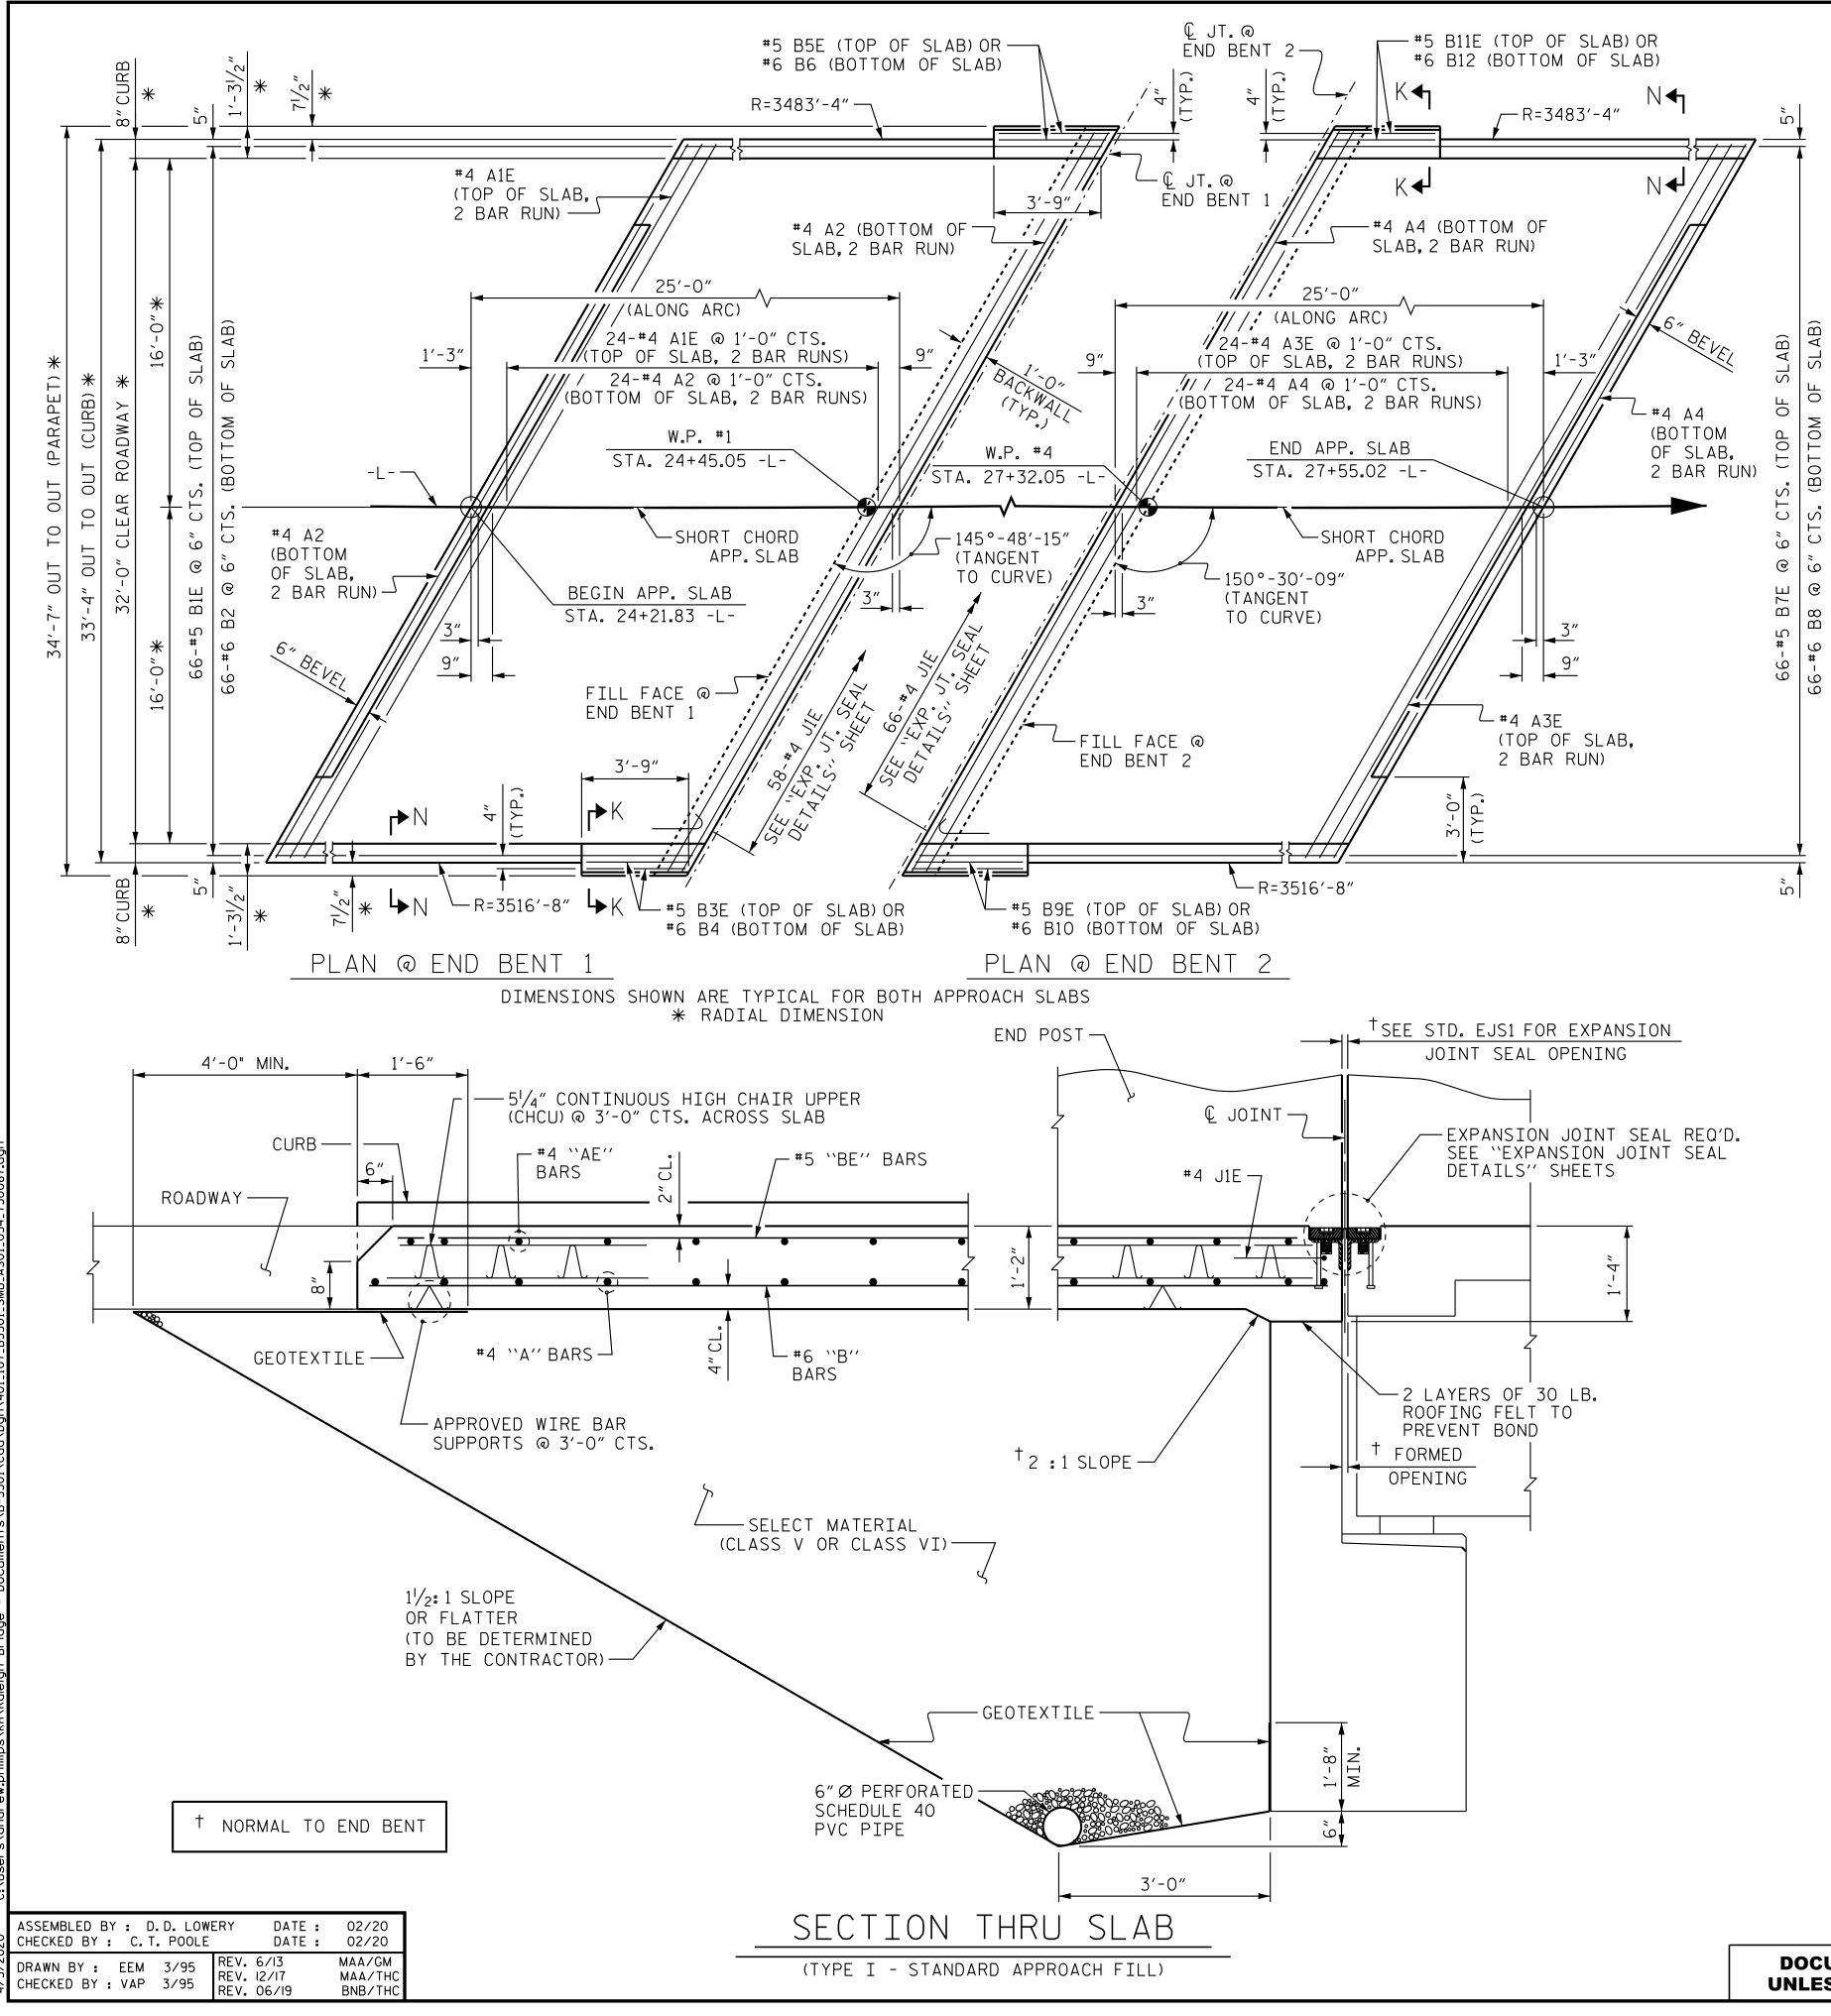

FOR BRIDGE APPROACH FILL INC AND SELECT MATERIAL BACKFILI GEOTEXTILE SHALL BE TYPE 1 I SPECIFICATIONS SECTION 1056.

SELECT MATERIAL BACKFILL (CL ACCORDANCE WITH STANDARD SP

SELECT MATERIAL BACKFILL IS BACKWALL FROM OUTSIDE EDGE APPROACH SLAB SHALL NOT BE BRIDGE DECK.

FOR THE 6"Ø DRAINAGE PIPE OL

AREA BETWEEN THE WINGWALL AN DRAIN THE WATER AWAY FROM BE PAVED. SEE ROADWAY PLANS.

FOR EXPANSION JOINT SEALS, SE #5 ``BE'' AND #6 ``B'' BARS TO BE SHORT CHORD.

FOR SECTIONS K-K AND N-N, SE

| NI                                                                                                                                                                                                                                                                                                     | ΛΤΕς                                                                                                                                                                                                                                                                                                                                                                                                                                                |        | BILL                          |                                                                    |               | L OF MATERIAL            |                                 |                       |  |
|--------------------------------------------------------------------------------------------------------------------------------------------------------------------------------------------------------------------------------------------------------------------------------------------------------|-----------------------------------------------------------------------------------------------------------------------------------------------------------------------------------------------------------------------------------------------------------------------------------------------------------------------------------------------------------------------------------------------------------------------------------------------------|--------|-------------------------------|--------------------------------------------------------------------|---------------|--------------------------|---------------------------------|-----------------------|--|
| NOTES                                                                                                                                                                                                                                                                                                  |                                                                                                                                                                                                                                                                                                                                                                                                                                                     |        | APPROACH SLAB AT EB 1         |                                                                    |               |                          |                                 |                       |  |
|                                                                                                                                                                                                                                                                                                        | ING GEOTEXTILE, 6″Ø DRAINAGE PIPE,<br>E ROADWAY PLANS.                                                                                                                                                                                                                                                                                                                                                                                              |        | BAR                           | NO.                                                                | SIZE          | TYPE                     |                                 | WEIGHT                |  |
| IN AC                                                                                                                                                                                                                                                                                                  | CORDANCE WITH THE STANDARD                                                                                                                                                                                                                                                                                                                                                                                                                          |        | A1E<br>A2                     | 50<br>52                                                           | #4<br>#4      | STR<br>STR               | 31'-8"<br>31'-6"                | 1,058<br>1,094        |  |
| ô.                                                                                                                                                                                                                                                                                                     |                                                                                                                                                                                                                                                                                                                                                                                                                                                     |        |                               |                                                                    |               |                          |                                 | 1,001                 |  |
|                                                                                                                                                                                                                                                                                                        | V OR CLASS VI) SHALL BE IN<br>ICATIONS SECTION 1016.                                                                                                                                                                                                                                                                                                                                                                                                |        | B1E                           | 66                                                                 | #5<br>#6      | STR                      | 22'-7"                          | 1,555                 |  |
| S TO BE CONTINUOUS ALONG FILL FACE OF                                                                                                                                                                                                                                                                  |                                                                                                                                                                                                                                                                                                                                                                                                                                                     |        | B2<br>B3E                     | 66<br>2                                                            | #6<br>#5      | STR<br>STR               | 24'-4"<br>3'-7"                 | 2,412                 |  |
| TO OUTSIDE EDGE OF APPROACH SLAB.                                                                                                                                                                                                                                                                      |                                                                                                                                                                                                                                                                                                                                                                                                                                                     |        | B4                            | 2                                                                  | #6            | STR                      | 3'-7"                           | 11                    |  |
| CONSTRUCTED PRIOR TO COMPLETION OF THE                                                                                                                                                                                                                                                                 |                                                                                                                                                                                                                                                                                                                                                                                                                                                     |        | B5E                           | 2                                                                  | #5<br>#6      | STR<br>STR               | 4'-1"<br>4'-1"                  | 9                     |  |
| OUTLET(S).SEE ROADWAY STANDARD DRAWINGS.                                                                                                                                                                                                                                                               |                                                                                                                                                                                                                                                                                                                                                                                                                                                     |        | B6                            |                                                                    | - "0          | SIR                      | 4 -1                            | 12                    |  |
| AND APPROACH SLAB SHALL BE GRADED TO                                                                                                                                                                                                                                                                   |                                                                                                                                                                                                                                                                                                                                                                                                                                                     |        | J1E                           | 58                                                                 | #4            | 1                        | 1'-5″                           | 55                    |  |
| THE FILL FACE OF THE BRIDGE AND SHALL                                                                                                                                                                                                                                                                  |                                                                                                                                                                                                                                                                                                                                                                                                                                                     |        | RETN                          |                                                                    | <br>NG STE    | <br>                     | LBS.                            | 3,529                 |  |
| ·<br>SEE SPECIAL PROVISIONS.                                                                                                                                                                                                                                                                           |                                                                                                                                                                                                                                                                                                                                                                                                                                                     |        | EPOX                          | Y COA                                                              | TED           |                          |                                 |                       |  |
| BE PLACED PARALLEL TO APPROACH SLAB                                                                                                                                                                                                                                                                    |                                                                                                                                                                                                                                                                                                                                                                                                                                                     |        | REIN                          | FORCI                                                              | NG STE        | EL *                     | LBS.                            | 2,684                 |  |
|                                                                                                                                                                                                                                                                                                        |                                                                                                                                                                                                                                                                                                                                                                                                                                                     |        | CLASS AA CONCRETE * C.Y. 36.6 |                                                                    |               |                          |                                 |                       |  |
| EE SH                                                                                                                                                                                                                                                                                                  | EET 2 OF 2.                                                                                                                                                                                                                                                                                                                                                                                                                                         |        | A                             | PPRC                                                               | )ACH          | SLA                      | BAT E                           | EB 2                  |  |
|                                                                                                                                                                                                                                                                                                        |                                                                                                                                                                                                                                                                                                                                                                                                                                                     |        |                               | 1                                                                  |               | 1                        |                                 | WEIGHT                |  |
|                                                                                                                                                                                                                                                                                                        |                                                                                                                                                                                                                                                                                                                                                                                                                                                     |        | A3E<br>A4                     | 50<br>52                                                           | #4<br>#4      | STR<br>STR               | 36'-0"<br>35'-10"               | 1,202<br>1,245        |  |
|                                                                                                                                                                                                                                                                                                        |                                                                                                                                                                                                                                                                                                                                                                                                                                                     |        |                               |                                                                    |               | <u> </u>                 | 33 10                           | 1,210                 |  |
|                                                                                                                                                                                                                                                                                                        |                                                                                                                                                                                                                                                                                                                                                                                                                                                     |        | B7E                           | 66                                                                 | #5<br>#6      | STR                      | 22'-3"                          | 1,532                 |  |
|                                                                                                                                                                                                                                                                                                        |                                                                                                                                                                                                                                                                                                                                                                                                                                                     |        | B8<br>B9E                     | 66<br>2                                                            | #6<br>#5      | STR<br>STR               | 24'-3"<br>4'-7"                 | 2,404                 |  |
|                                                                                                                                                                                                                                                                                                        |                                                                                                                                                                                                                                                                                                                                                                                                                                                     |        | B10                           | 2                                                                  | #6            | STR                      | 4'-7"                           | 14                    |  |
|                                                                                                                                                                                                                                                                                                        |                                                                                                                                                                                                                                                                                                                                                                                                                                                     |        | B11E                          |                                                                    | #5<br>#6      | STR                      | 3'-10"                          | 8                     |  |
|                                                                                                                                                                                                                                                                                                        | PLICE LENGTHS                                                                                                                                                                                                                                                                                                                                                                                                                                       |        | B12                           | 2                                                                  | 0             | STR                      | 3'-10"                          | 12                    |  |
|                                                                                                                                                                                                                                                                                                        |                                                                                                                                                                                                                                                                                                                                                                                                                                                     |        | J1E                           | 66                                                                 | #4            | 1                        | 1'-5″                           | 62                    |  |
| S                                                                                                                                                                                                                                                                                                      | IZE COATED UNCOATED                                                                                                                                                                                                                                                                                                                                                                                                                                 |        | REIN                          | <u> </u><br>Forci                                                  | L<br>NG STE   | <u> </u><br>.EL <b>*</b> | LBS.                            | 3,675                 |  |
|                                                                                                                                                                                                                                                                                                        | 4 1'-11" 1'-7"<br>E 0' F" 0' 0"                                                                                                                                                                                                                                                                                                                                                                                                                     |        |                               | Y COA<br>FORCTI                                                    | TED<br>NG STE | FI *                     | LBS.                            | 2,814                 |  |
| #5 2'-5'' 2'-0''                                                                                                                                                                                                                                                                                       |                                                                                                                                                                                                                                                                                                                                                                                                                                                     |        |                               |                                                                    |               |                          |                                 |                       |  |
| #6 3'-7" 2'-5"                                                                                                                                                                                                                                                                                         |                                                                                                                                                                                                                                                                                                                                                                                                                                                     |        | CLAS                          | SAA                                                                |               | <u>. i e *</u><br>R T`   | <u>c.y.</u><br>YPF              | 36.7                  |  |
|                                                                                                                                                                                                                                                                                                        |                                                                                                                                                                                                                                                                                                                                                                                                                                                     |        |                               |                                                                    | 1'-0          | )                        | 4 <sup>1</sup> / <sub>2</sub> " |                       |  |
| L                                                                                                                                                                                                                                                                                                      |                                                                                                                                                                                                                                                                                                                                                                                                                                                     |        |                               | ALL BAR DIMENSIONS ARE OUT TO OUT<br>* QUANTITIES FOR END POST ARE |               |                          |                                 |                       |  |
| NOT INCLUDED. SEE ``CONCRETE<br>PARAPET DETAILS'', SHEET 6 OF 6.                                                                                                                                                                                                                                       |                                                                                                                                                                                                                                                                                                                                                                                                                                                     |        |                               |                                                                    |               |                          |                                 |                       |  |
| THE QUANTITY OF #4 J1E BARS ON THE BILL<br>OF MATERIAL IS BASED ON 1'-O" CENTERS.<br>J1E BARS SHALL BE PLACED AT EACH VERTICAL<br>STUD ANCHOR BOLT. IN THE EVENT THAT<br>THE NUMBER OF VERTICAL STUD ANCHORS<br>EXCEEDS THE NUMBER OF J1E BARS SPECIFIED,<br>ADDITIONAL J1E BARS WILL NOT BE REQUIRED. |                                                                                                                                                                                                                                                                                                                                                                                                                                                     |        |                               |                                                                    |               |                          |                                 |                       |  |
| PROJE                                                                                                                                                                                                                                                                                                  |                                                                                                                                                                                                                                                                                                                                                                                                                                                     |        |                               | IECT NO. <u>B-5301</u>                                             |               |                          |                                 |                       |  |
|                                                                                                                                                                                                                                                                                                        |                                                                                                                                                                                                                                                                                                                                                                                                                                                     |        | PII COUNTY                    |                                                                    |               |                          |                                 |                       |  |
| STAT                                                                                                                                                                                                                                                                                                   |                                                                                                                                                                                                                                                                                                                                                                                                                                                     |        | TION: <u>25+98.05 -L-</u>     |                                                                    |               |                          |                                 |                       |  |
| SHEET                                                                                                                                                                                                                                                                                                  |                                                                                                                                                                                                                                                                                                                                                                                                                                                     |        | 1 OF 2                        |                                                                    |               |                          |                                 |                       |  |
| SEAL<br>040769                                                                                                                                                                                                                                                                                         |                                                                                                                                                                                                                                                                                                                                                                                                                                                     |        |                               |                                                                    |               | TRAN                     |                                 | FION                  |  |
| SEAL<br>040769<br>STANDARD                                                                                                                                                                                                                                                                             |                                                                                                                                                                                                                                                                                                                                                                                                                                                     |        |                               |                                                                    |               |                          |                                 |                       |  |
| DocuSigned by:////////////////////////////////////                                                                                                                                                                                                                                                     |                                                                                                                                                                                                                                                                                                                                                                                                                                                     |        |                               | BRIDGE APPROACH SLAB                                               |               |                          |                                 |                       |  |
| 2BB69ABAD4004D3                                                                                                                                                                                                                                                                                        |                                                                                                                                                                                                                                                                                                                                                                                                                                                     |        |                               | FOR FLEXIBLE PAVEMENT                                              |               |                          |                                 |                       |  |
|                                                                                                                                                                                                                                                                                                        | Kimley»Horn                                                                                                                                                                                                                                                                                                                                                                                                                                         |        |                               |                                                                    |               |                          |                                 |                       |  |
|                                                                                                                                                                                                                                                                                                        | 421 Fayetteville Street, Suite 600<br>Raleigh, NC 27601-1772<br>NC LICENSE #                                                                                                                                                                                                                                                                                                                                                                        |        |                               | REV                                                                | ISIONS        |                          |                                 | SHEET NO.             |  |
|                                                                                                                                                                                                                                                                                                        | This document, together with the concepts and designs presented herein, as an instrument of services, is intended only for the specific purpose and client for                                                                                                                                                                                                                                                                                      |        | Y:                            | DATE:                                                              | N0.<br>ମ୍ବ    | BY:                      | DATE:                           | S-54<br>total         |  |
| D                                                                                                                                                                                                                                                                                                      | This document, together with the concepts and designs presented herein, as an<br>instrument of services, is intended only for the specific purpose and client for<br>which it was prepared. Reuse of and improper reliance of this document without<br>written authorization and adaption by Kimley-Horn and Associates, Inc. shall be<br>without liability to Kimley-Horn and Associates, Inc.<br>Copyright Kimley-Horn and Associates, Inc., 2020 | 1<br>2 |                               |                                                                    | 3<br>4        |                          |                                 | total<br>sheets<br>55 |  |
|                                                                                                                                                                                                                                                                                                        |                                                                                                                                                                                                                                                                                                                                                                                                                                                     |        |                               |                                                                    | СТ            |                          |                                 |                       |  |