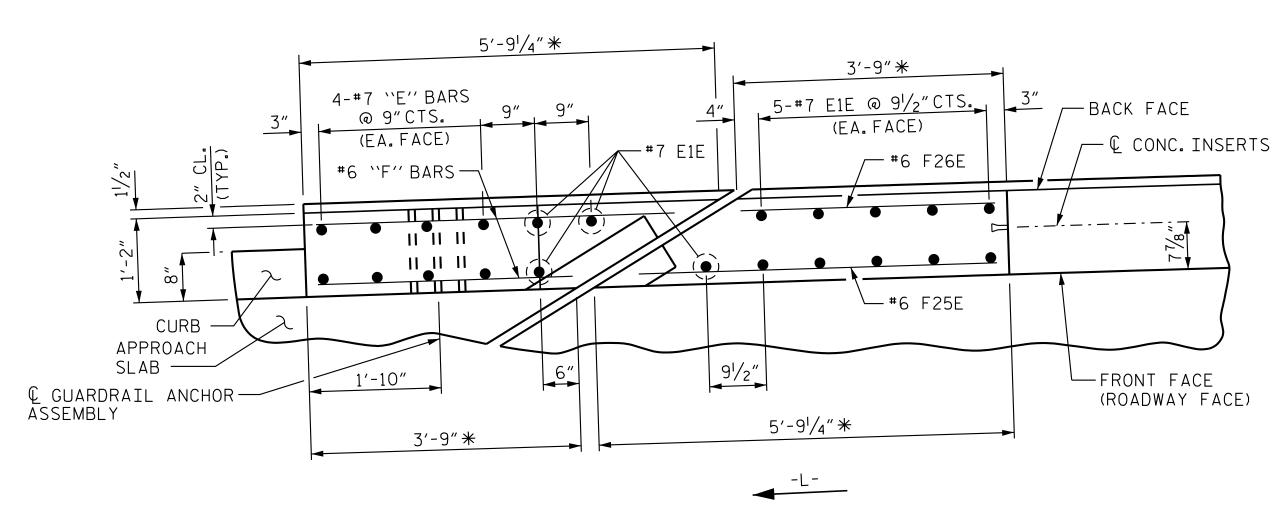

NOTES:

FOR NOTES & BILL OF MATERIAL, SEE SHEET 6 OF 6.

FOR SECTION THRU PARAPET AND END POST,
SEE SHEET 6 OF 6.

\* ARC DIMENSION MEASURED ALONG EDGE OF PARAPET.

<u>DETAIL J</u> Plan of end post

DETAIL J Plan of end parapet

ELEVATION - DETAIL J

LOOKING AT FRONT FACE (ROADWAY FACE)

F.F. - FRONT FACE (ROADWAY FACE)

B.F. - BACK FACE

PROJECT NO. B-5301

PITT COUNTY

STATION: 25+98.05 -L
SHEET 5 OF 6

STATE OF NORTH CAROLINA