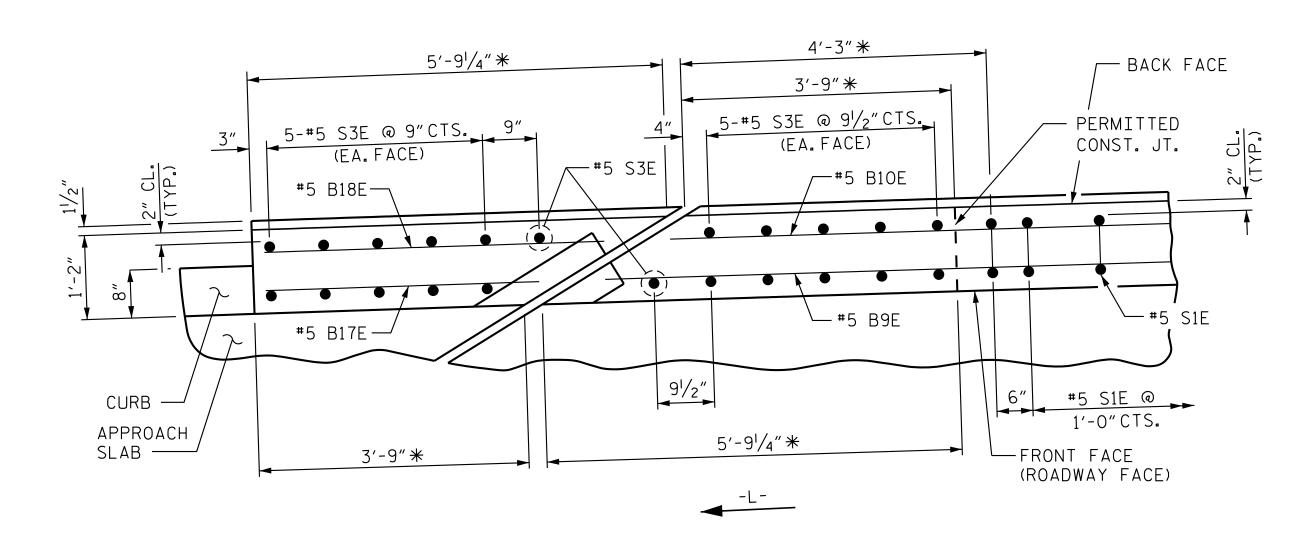

NOTES:

FOR NOTES & BILL OF MATERIAL, SEE SHEET 6 OF 6.

FOR SECTION THRU PARAPET AND END POST,
SEE SHEET 6 OF 6.

\* ARC DIMENSION MEASURED ALONG EDGE OF PARAPET.

<u>DETAIL J</u> Plan of end post

DETAIL J Plan of end parapet

ELEVATION - DETAIL J

LOOKING AT FRONT FACE (ROADWAY FACE)

F.F. - FRONT FACE (ROADWAY FACE)

B.F. - BACK FACE

PROJECT NO. B-5301

PITT COUNTY

STATION: 25+98.05 -L
SHEET 5 OF 6

STATE OF NORTH CAROLINA