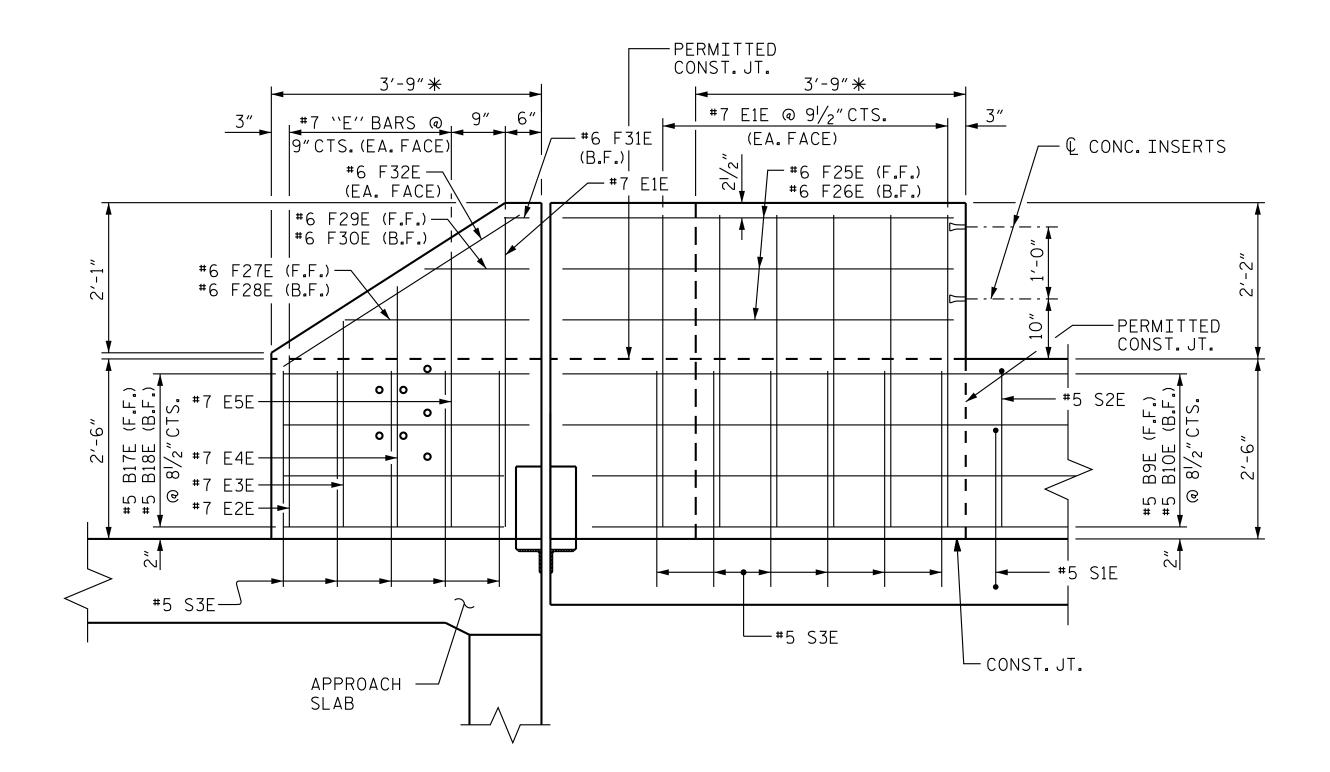

NOTES:

FOR NOTES & BILL OF MATERIAL, SEE SHEET 6 OF 6.

FOR SECTION THRU PARAPET AND END POST,
SEE SHEET 6 OF 6.

\* ARC DIMENSION MEASURED ALONG EDGE OF PARAPET.

<u>DETAIL J</u> Plan of end post

DETAIL J Plan of end parapet

ELEVATION - DETAIL J

LOOKING AT FRONT FACE (ROADWAY FACE)

F.F. - FRONT FACE (ROADWAY FACE)

B.F. - BACK FACE

PROJECT NO. B-5301

PITT COUNTY

STATION: 25+98.05 -L
SHEET 5 OF 6

STATE OF NORTH CAROLINA