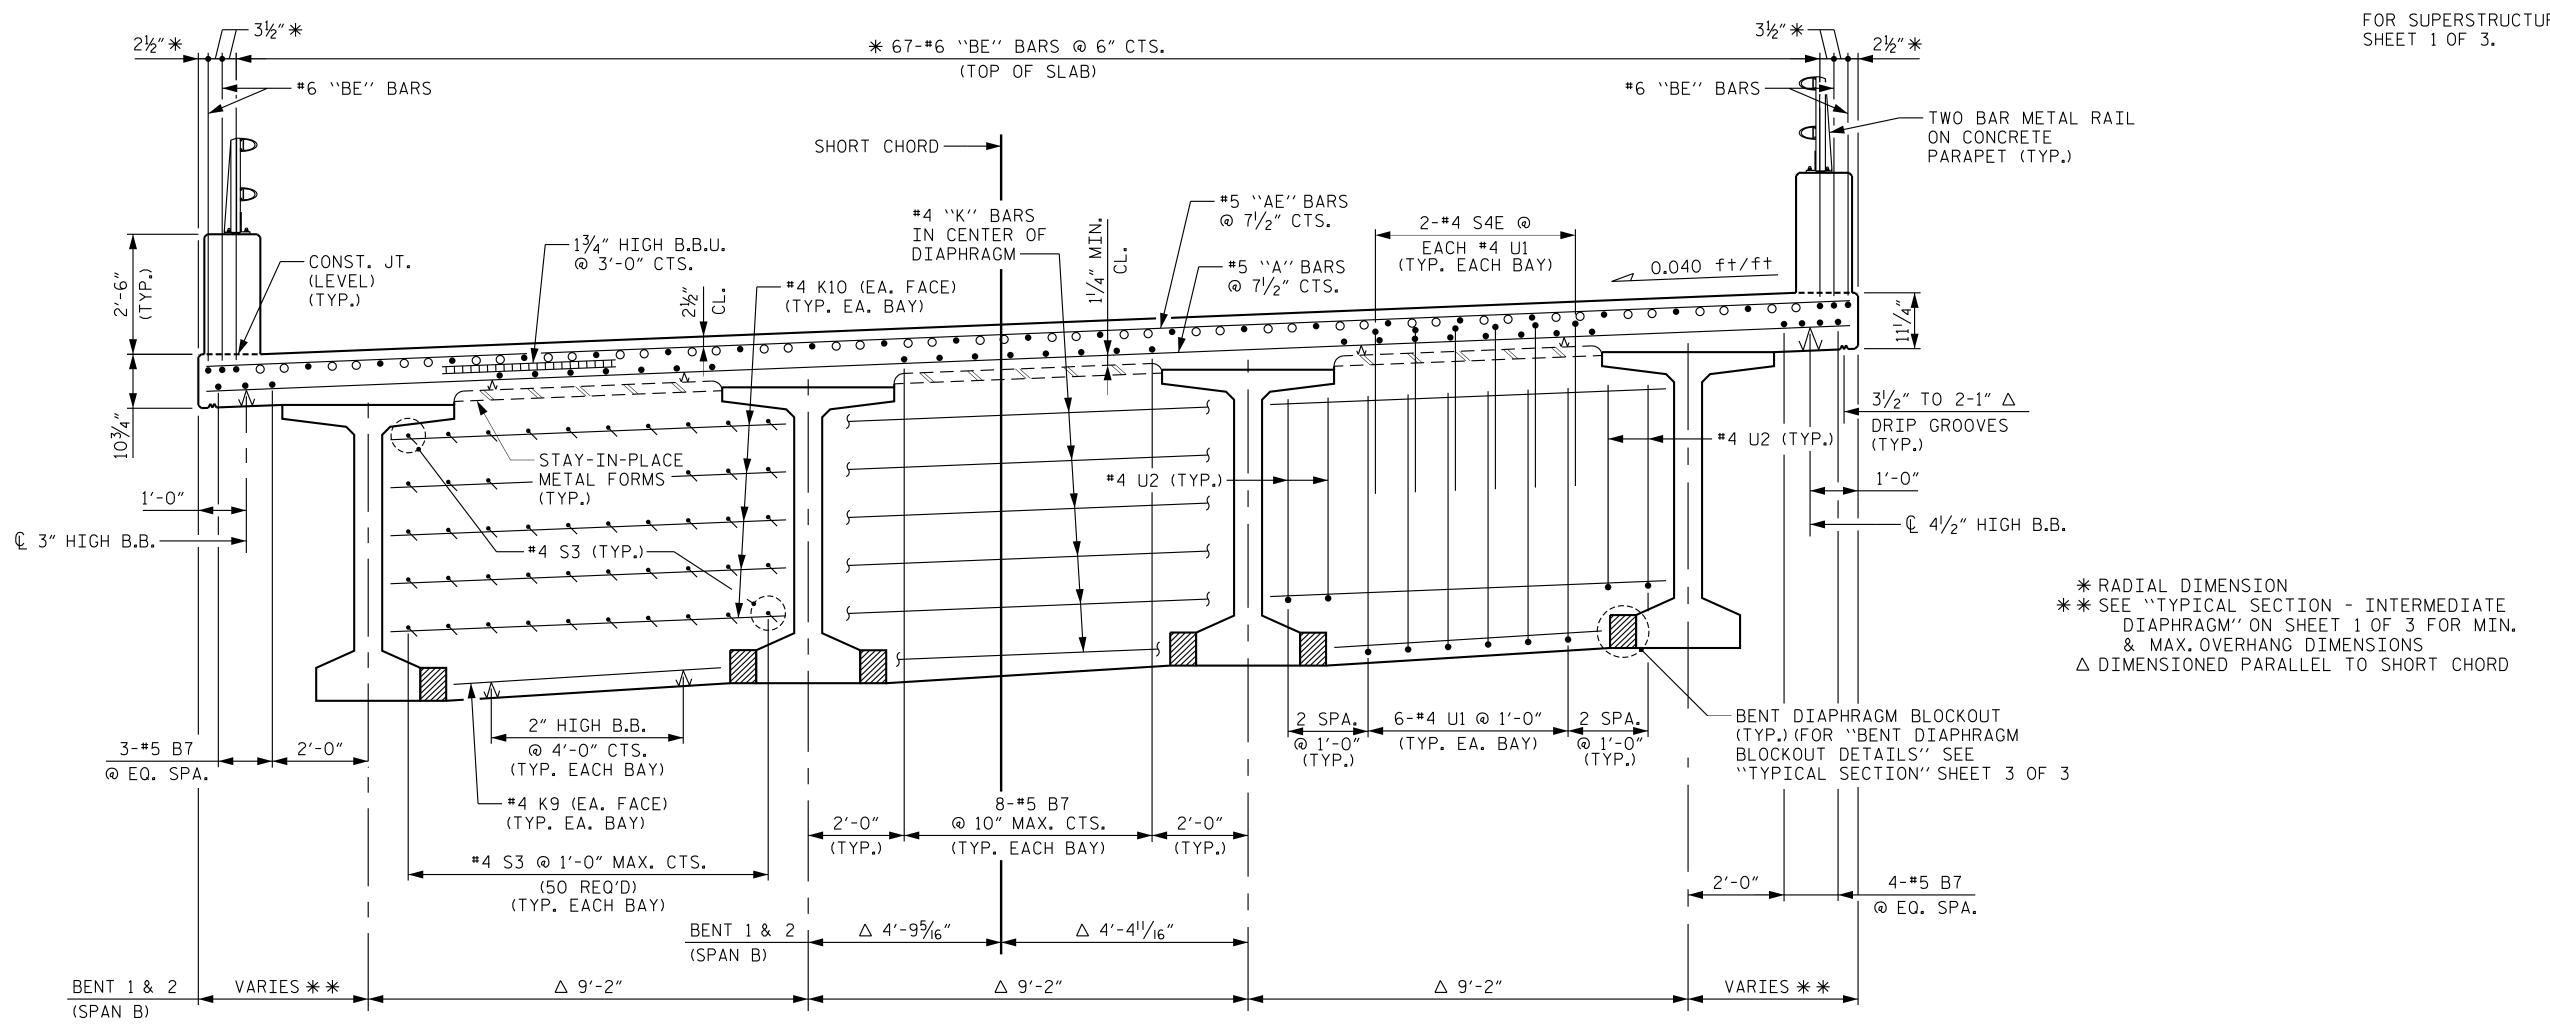

FOR SUPERSTRUCTURE NOTES. SEE "TYPICAL SECTION"

TYPICAL SECTION - BENT DIAPHRAGM

- INDICATES NON-CONTINUOUS REINFORCING STEEL OVER BENT.
- INDICATES CONTINUOUS REINFORCING FROM END BENT 1 TO END BENT 2.